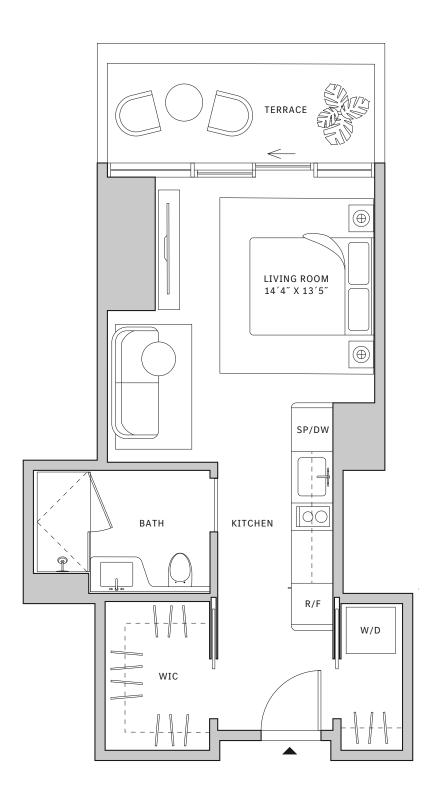

# Residence 03

### **FLOORS 32-40**

- ↓ Studio
- → 1 Bathroom
- → Private Terrace
- → Terrace: 63 sq ft

#### **FEATURES**

- ★ Studio residence with North exposure
- with direct access to 5' deep terrace

#### NORTH