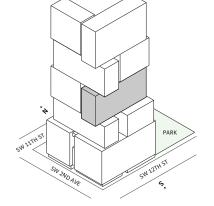

# Residence 03

### **FLOORS 32-40**

- ↓ Studio
- → 1 Bathroom
- → Private Terrace
- → Terrace: 63 sq ft

#### **FEATURES**

- ★ Studio residence with North exposure
- with direct access to 5' deep terrace

#### NORTH

















# Residence 03

### FLOORS 42-51

- ↓ Studio
- → 1 Bathroom
- → Terrace: 156 sq ft

#### **FEATURES**

- ★ Studio residence with North exposure
- → 10' floor-to-ceiling windows and sliding glass doors with direct access to 5' deep terraces

## NORTH







## MIAMI.MERCEDESBENZPLACES.COM









# Residence 04

## **FLOORS 32-40**

- ↓ Studio
- → 1 Bathroom

#### **FEATURES**

- ★ Studio residence with North exposure
- with direct access to 5' deep terrace

#### NORTH

















# Residence 05

### **FLOORS 32-40**

- ↓ Studio
- → 1 Bathroom

#### **FEATURES**

- ★ Studio residence with North exposure
- → 10' floor-to-ceiling windows and sliding glass doors with direct access to 5' deep terrace

#### NORTH







## MIAMI.MERCEDESBENZPLACES.COM









# Residence 06

### **FLOORS 32-40**

- ↓ Studio
- → 1 Bathroom
- → Terrace: 105 sq ft

#### **FEATURES**

- ★ Studio residence with North exposure
- with direct access to 5' deep terrace

## NORTH