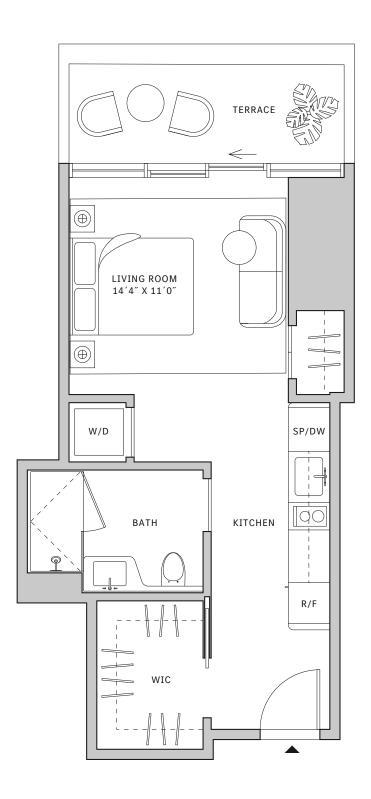

# Residence 03

### **FLOORS 32-40**

- ↓ Studio
- → 1 Bathroom
- → Private Terrace
- → Terrace: 63 sq ft

#### **FEATURES**

- ★ Studio residence with North exposure
- with direct access to 5' deep terrace