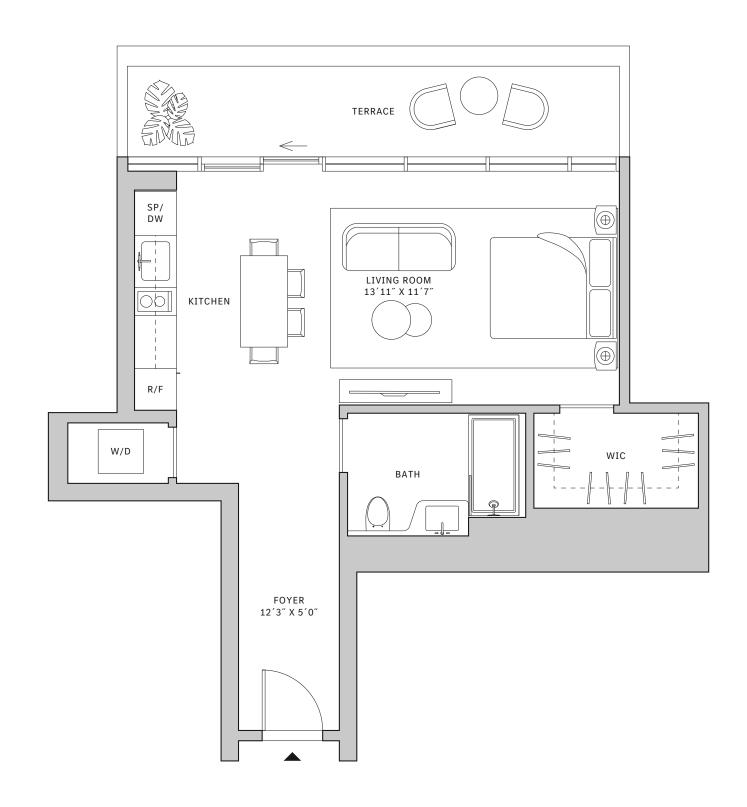

# Residence 03

### **FLOORS 32-40**

- ↓ Studio
- → 1 Bathroom
- → Private Terrace
- → Terrace: 63 sq ft

#### **FEATURES**

- ★ Studio residence with North exposure
- with direct access to 5' deep terrace

### FLOORS 42-51

- ↓ Studio
- → 1 Bathroom
- → Terrace: 156 sq ft

#### **FEATURES**

- ★ Studio residence with North exposure
- → 10' floor-to-ceiling windows and sliding glass doors with direct access to 5' deep terraces