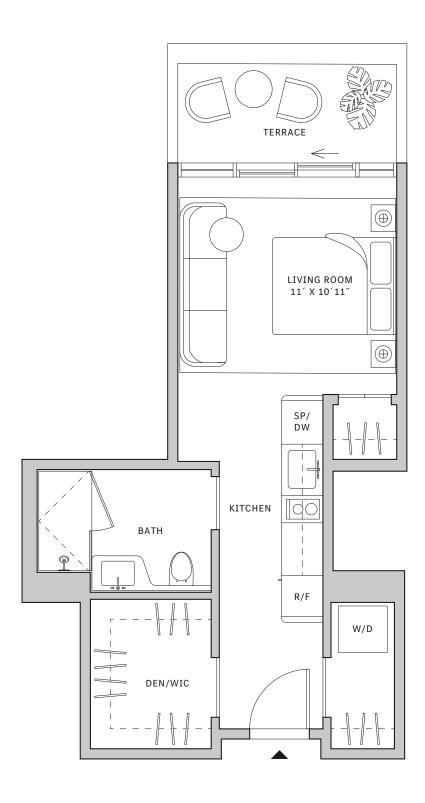

# Residence 03

### **FLOORS 32-40**

- ↓ Studio
- → 1 Bathroom
- → Private Terrace
- → Terrace: 63 sq ft

#### **FEATURES**

- ★ Studio residence with North exposure
- with direct access to 5' deep terrace

### FLOORS 42-51

- ↓ Studio
- → 1 Bathroom
- → Terrace: 156 sq ft

#### **FEATURES**

- ★ Studio residence with North exposure
- → 10' floor-to-ceiling windows and sliding glass doors with direct access to 5' deep terraces