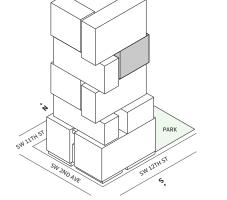

# Residence 03

### **FLOORS 32-40**

- ↓ Studio
- → 1 Bathroom
- → Private Terrace
- → Terrace: 63 sq ft

#### **FEATURES**

- ★ Studio residence with North exposure
- with direct access to 5' deep terrace

#### NORTH

















# Residence 03

### FLOORS 42-51

- ↓ Studio
- → 1 Bathroom
- → Terrace: 156 sq ft

#### **FEATURES**

- ★ Studio residence with North exposure
- → 10' floor-to-ceiling windows and sliding glass doors with direct access to 5' deep terraces

## NORTH







## MIAMI.MERCEDESBENZPLACES.COM









# Residence 04

## **FLOORS 32-40**

- ↓ Studio
- → 1 Bathroom

#### **FEATURES**

- ★ Studio residence with North exposure
- with direct access to 5' deep terrace

#### NORTH

















# Residence 05

### **FLOORS 32-40**

- ↓ Studio
- → 1 Bathroom

#### **FEATURES**

- ★ Studio residence with North exposure
- → 10' floor-to-ceiling windows and sliding glass doors with direct access to 5' deep terrace

#### NORTH







## MIAMI.MERCEDESBENZPLACES.COM









# Residence 06

### **FLOORS 32-40**

- ↓ Studio
- → 1 Bathroom
- → Terrace: 105 sq ft

#### **FEATURES**

- ★ Studio residence with North exposure
- with direct access to 5' deep terrace

## NORTH