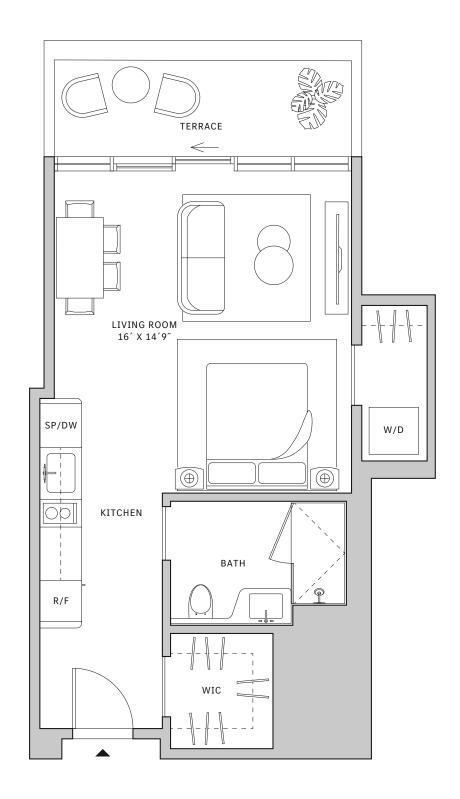

# Residence 03

### **FLOORS 32-40**

- ↓ Studio
- → 1 Bathroom
- → Private Terrace
- → Terrace: 63 sq ft

#### **FEATURES**

- ★ Studio residence with North exposure
- with direct access to 5' deep terrace

#### NORTH