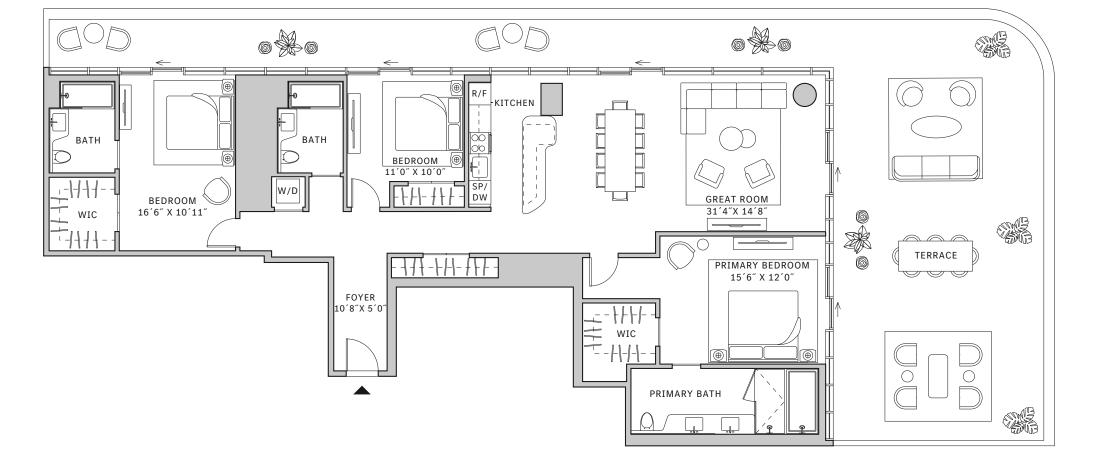

### FLOOR 52

- → 3 Bedrooms
- → 3 Bathrooms
- ↓ 1 Powder Room
- ↓ 1 Den/Office
- ★ Terrace: 1,288 sq ft

#### **FEATURES**

- ★ Corner three-bedroom residence with panoramic West to North exposure
- ↓ 10' floor-to-ceiling windows and sliding glass doors with direct access to 5' deep wrap-around terraces

Developed by JDS DEVELOPMENT GROUP Exclusive Sales & Marketing by SERHANT. NEW DEVELOPMENT.