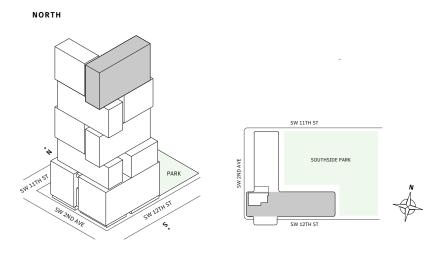

### FLOOR 52

- → 3 Bedrooms
- → 3 Bathrooms
- ↓ 1 Powder Room
- ↓ 1 Den/Office
- ★ Terrace: 1,288 sq ft

#### **FEATURES**

- ★ Corner three-bedroom residence with panoramic West to North exposure
- ↓ 10' floor-to-ceiling windows and sliding glass doors with direct access to 5' deep wrap-around terraces

Developed by JDS DEVELOPMENT GROUP Exclusive Sales & Marketing by SERHANT. NEW DEVELOPMENT.