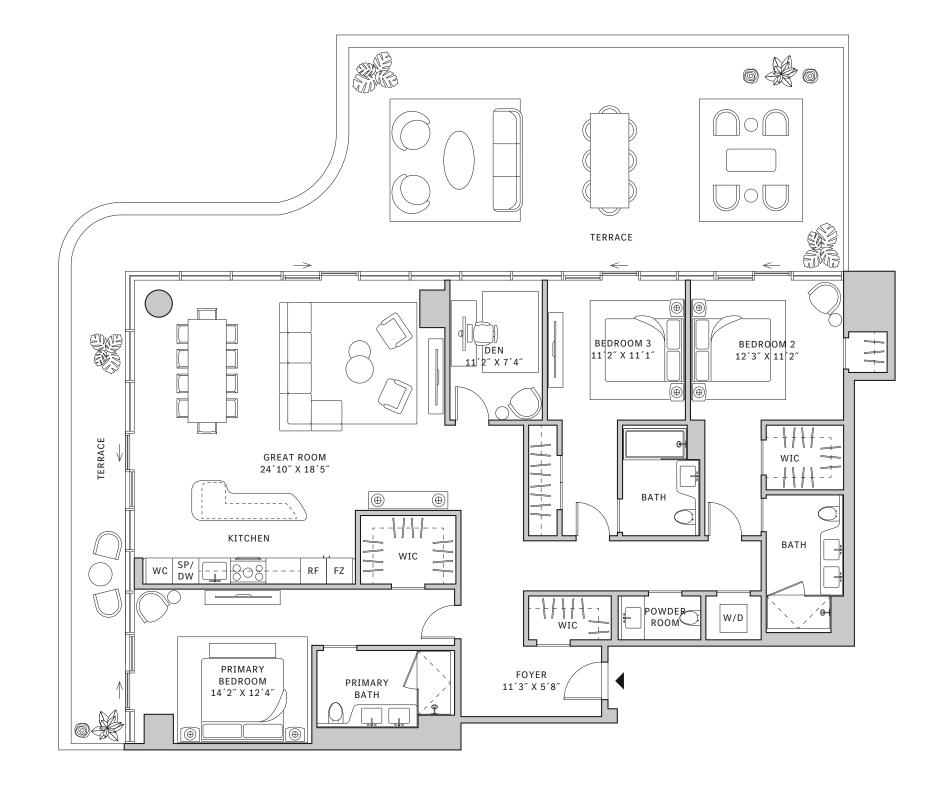

### **FLOORS 32-40**

- → 3 Bedrooms
- → 3 Bathrooms
- → 1 Den/Office
- ↓ 1 Powder Room↓ Interior: 2,116 sq ft

#### **FEATURES**

- Corner three-bedroom residence with panoramic West to North exposure
- 4 10' floor-to-ceiling windows and sliding glass doors with direct access to 5' deep wrap-around terraces

Developed by JDS DEVELOPMENT GROUP Exclusive Sales & Marketing by SERHANT. NEW DEVELOPMENT.