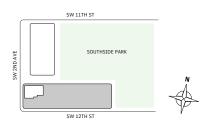

#### **FEATURES**

- Corner three-bedroom residence with panoramic West to North exposure
- 4 10' floor-to-ceiling windows and sliding glass doors with direct access to 5' deep wrap-around terraces

Developed by JDS DEVELOPMENT GROUP Exclusive Sales & Marketing by SERHANT. NEW DEVELOPMENT.