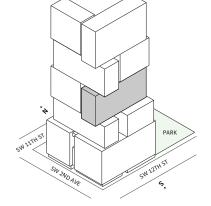

### **FLOORS 32-40**

- → 3 Bedrooms
- → 3 Bathrooms
- → 1 Den/Office
- ↓ 1 Powder Room↓ Interior: 2,116 sq ft

#### **FEATURES**

- Corner three-bedroom residence with panoramic West to North exposure
- 4 10' floor-to-ceiling windows and sliding glass doors with direct access to 5' deep wrap-around terraces

Developed by JDS DEVELOPMENT GROUP Exclusive Sales & Marketing by SERHANT. NEW DEVELOPMENT.