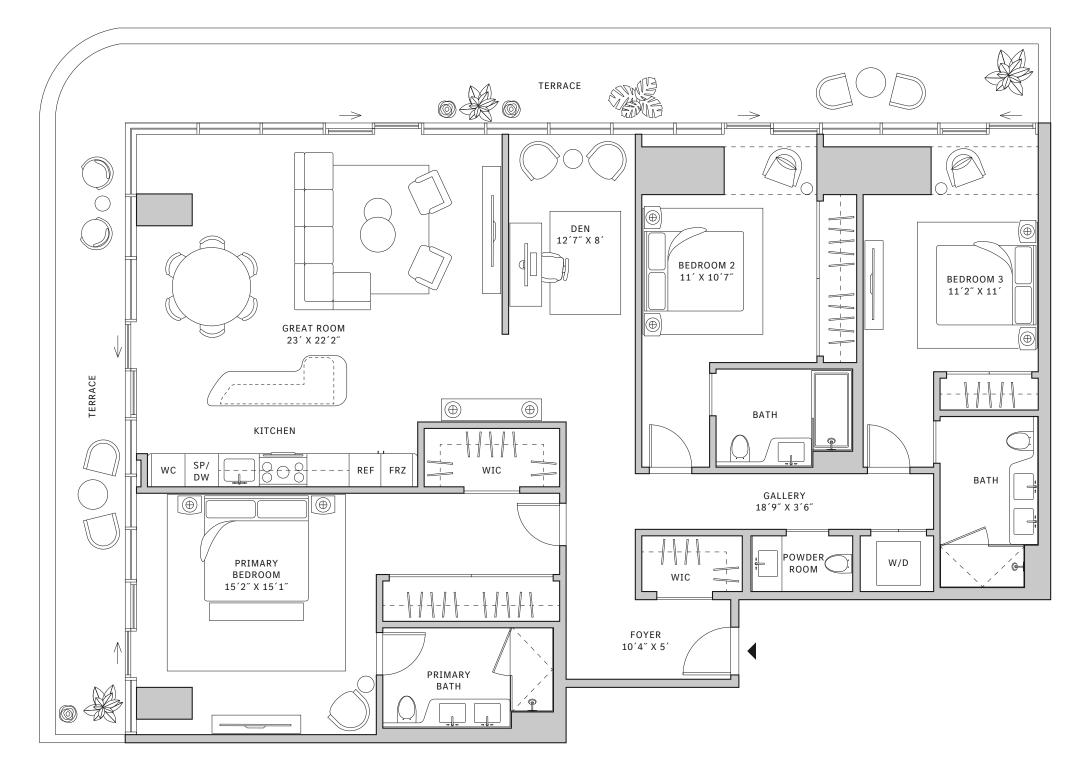

### **FLOORS 32-40**

- → 3 Bedrooms
- → 3 Bathrooms
- → 1 Den/Office
- ↓ 1 Powder Room↓ Interior: 2,116 sq ft

#### **FEATURES**

- Corner three-bedroom residence with panoramic West to North exposure
- 4 10' floor-to-ceiling windows and sliding glass doors with direct access to 5' deep wrap-around terraces

Developed by JDS DEVELOPMENT GROUP Exclusive Sales & Marketing by SERHANT. NEW DEVELOPMENT.