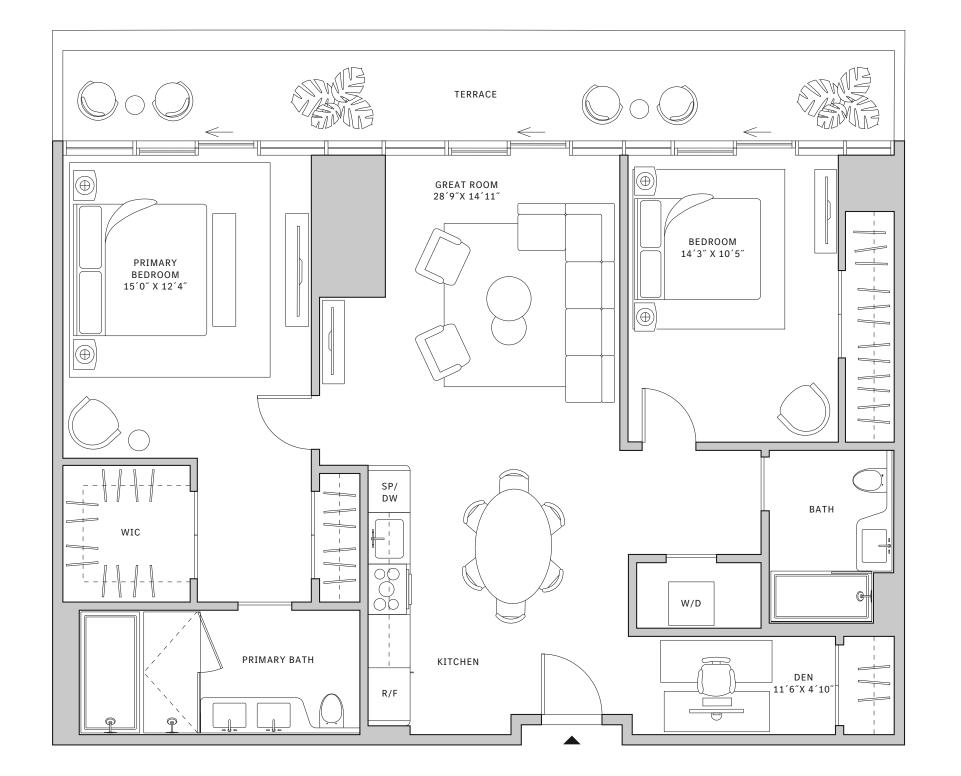

# Residence 02

#### FLOORS 42-51

- → 2 Bedrooms
- → 2 Bathrooms

- → Terrace: 276 sq ft

#### **FEATURES**

- ↓ 10' floor-to-ceiling windows and sliding glass doors with direct access to 5' deep terraces