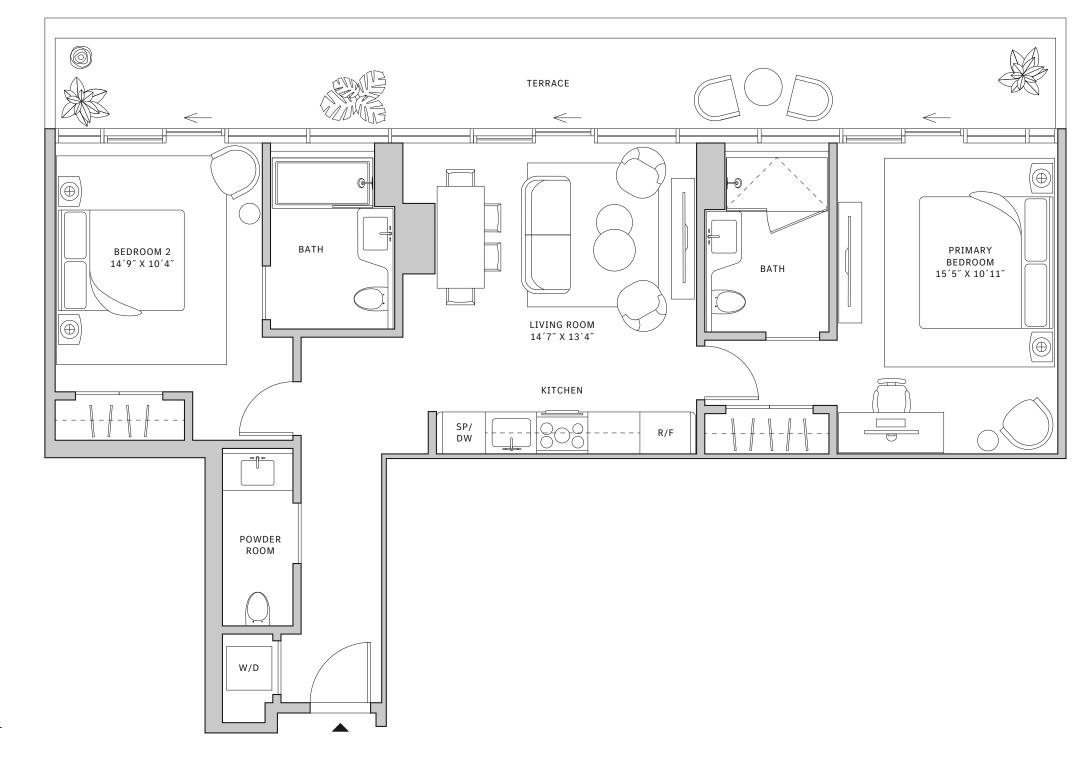

# Residence 02

#### FLOOR 53-65

- → 2 Bedrooms
- → 2 Bathrooms
- ↓ 1 Den/Office
- → Terrace: 232 sq ft

#### **FEATURES**

- → Two bedrooms residence with North exposure
- 4 10' floor-to-ceiling windows and sliding glass doors with direct access to 5' deep wrap-around terraces