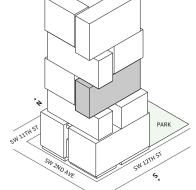

# Residence 02

#### FLOORS 42-51

- → 2 Bedrooms
- → 2 Bathrooms

- → Terrace: 276 sq ft

#### **FEATURES**

- ↓ 10' floor-to-ceiling windows and sliding glass doors with direct access to 5' deep terraces