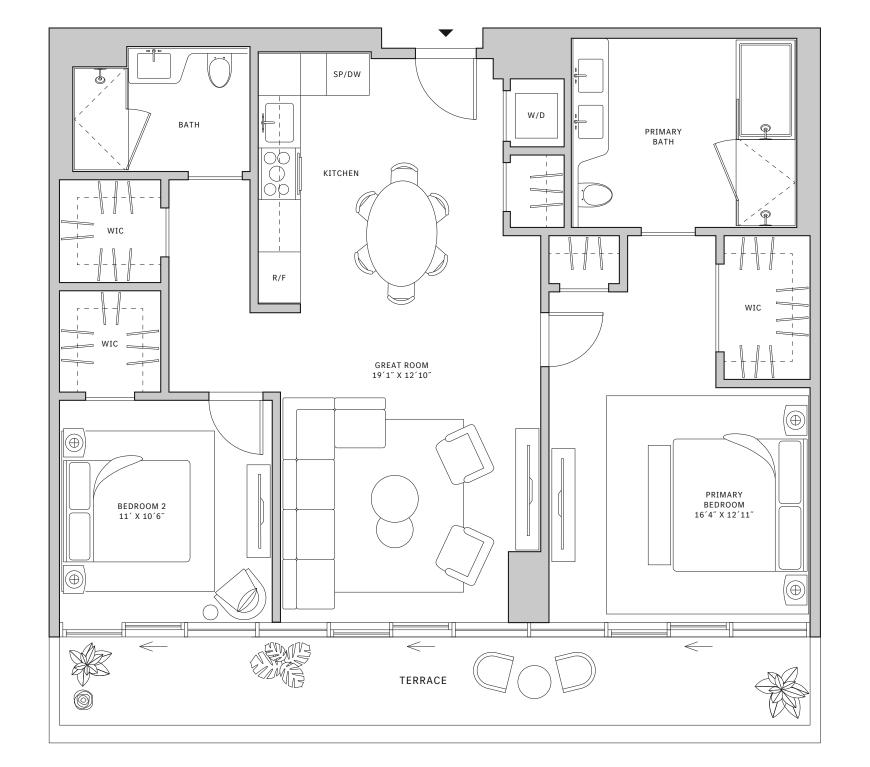

# Residence 02

#### FLOORS 42-51

- → 2 Bedrooms
- → 2 Bathrooms

- → Terrace: 276 sq ft

#### **FEATURES**

- ↓ 10' floor-to-ceiling windows and sliding glass doors with direct access to 5' deep terraces