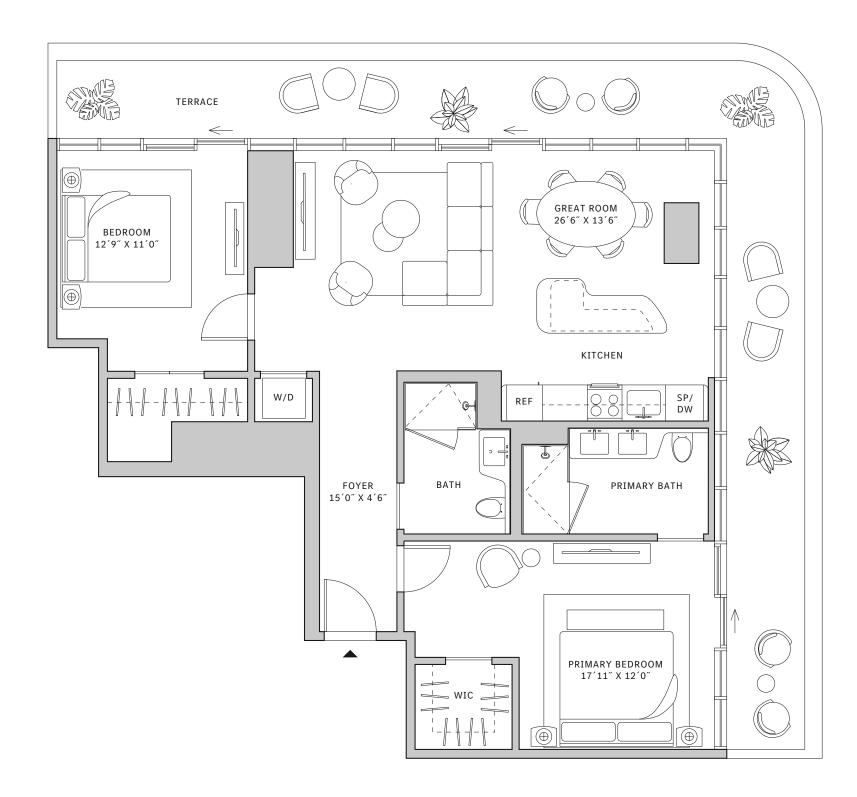

# Residence 04

#### FLOORS 42-51

- → 2 Bedroom
- → 2 Bathroom
- ↓ 1 Powder Room↓ Interior: 1,267 sq ft

#### **FEATURES**

NORTH

- → 10' floor-to-ceiling windows and sliding glass doors with direct access to 5' deep wrap-around terraces

TERRACE BEDROOM 2 11′6″ X 10′11″ BATH POWDER ROOM GREAT ROOM 15'1" X 14'3" W/D KITCHEN DW PRIMARY PRIMARY BEDROOM 17'3" X 11'0"  $\oplus$ 