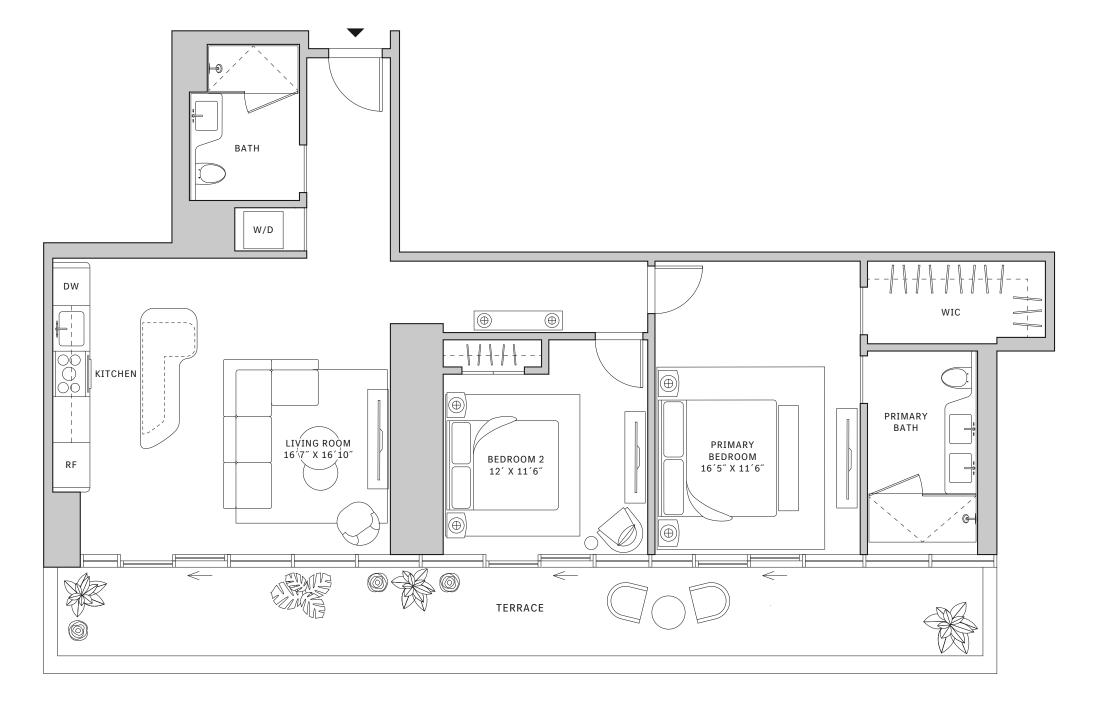

# Residence 07

#### FLOORS 42-51

- South Tower
- → 2 Bedroom
- → 2 Bathroom

#### **FEATURES**

NORTH

- → Corner two-bedroom residence with panoramic West to South exposure
- → 10' floor-to-ceiling windows and sliding glass doors with direct access to 5' deep wrap-around terraces