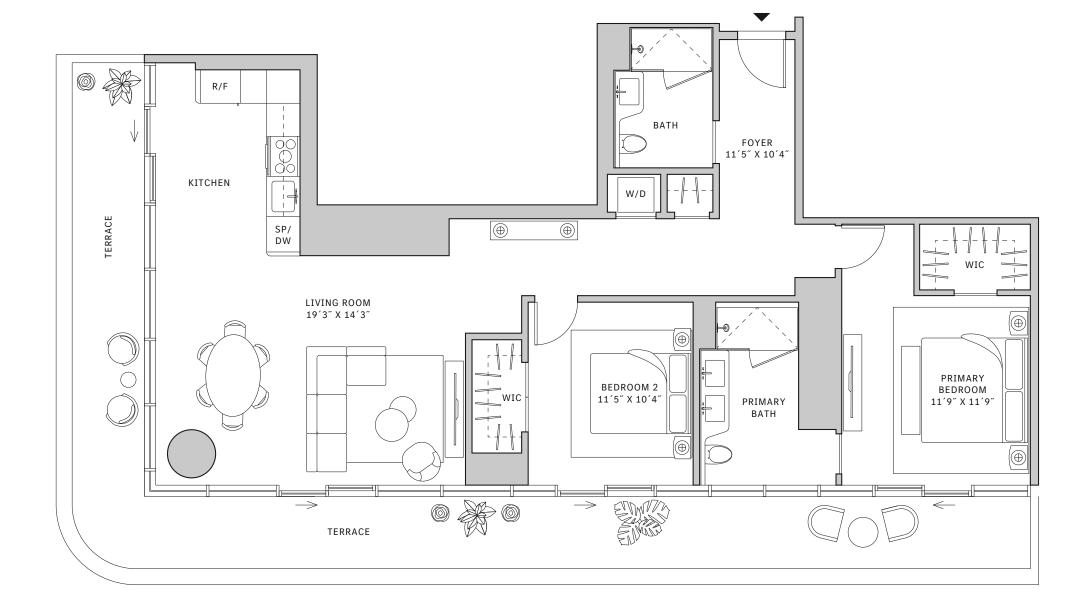

# Residence 04

#### FLOORS 42-51

- → 2 Bedroom
- → 2 Bathroom
- ↓ 1 Powder Room↓ Interior: 1,267 sq ft

#### **FEATURES**

NORTH

- → 10' floor-to-ceiling windows and sliding glass doors with direct access to 5' deep wrap-around terraces

TERRACE BEDROOM 2 11′6″ X 10′11″ BATH POWDER ROOM GREAT ROOM 15'1" X 14'3" W/D KITCHEN DW PRIMARY PRIMARY BEDROOM 17'3" X 11'0"  $\oplus$ 