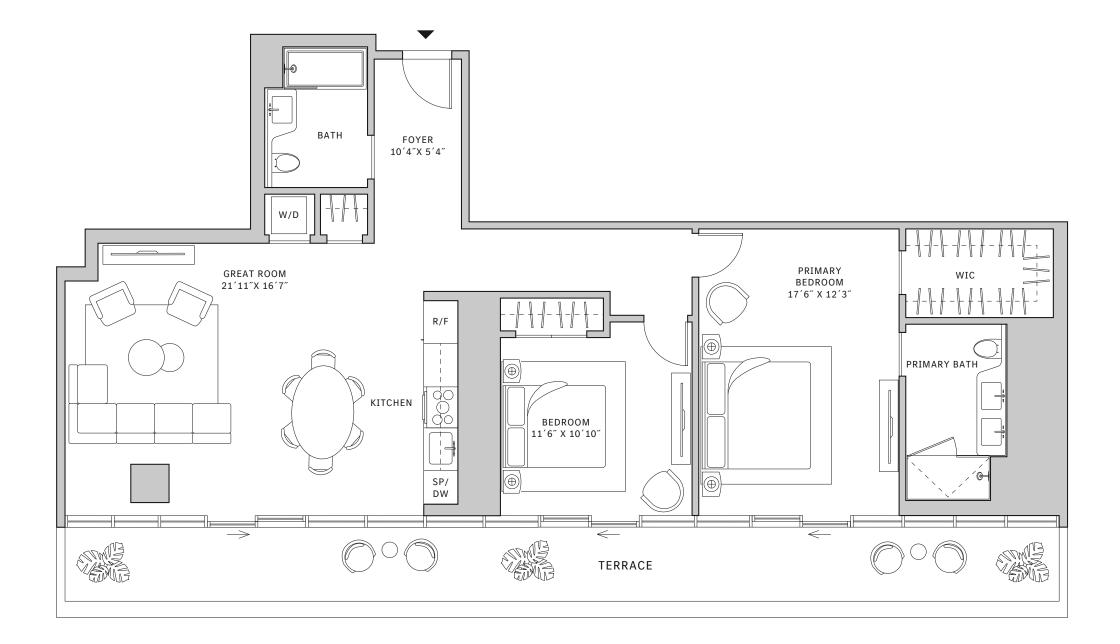

# Residence 04

#### FLOORS 42-51

- → 2 Bedroom
- → 2 Bathroom
- ↓ 1 Powder Room↓ Interior: 1,267 sq ft

#### **FEATURES**

NORTH

- → 10' floor-to-ceiling windows and sliding glass doors with direct access to 5' deep wrap-around terraces

TERRACE BEDROOM 2 11′6″ X 10′11″ BATH POWDER ROOM GREAT ROOM 15'1" X 14'3" W/D KITCHEN DW PRIMARY PRIMARY BEDROOM 17'3" X 11'0"  $\oplus$ 