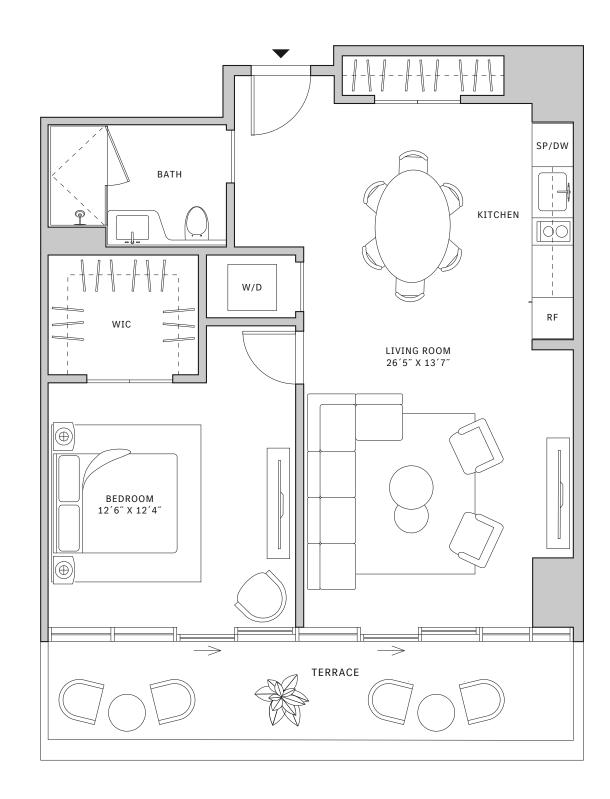

# Residence 01

## FLOORS 42-51

- → 1 Bedroom
- → 1 Bathroom
- ↓ 1 Powder Room↓ Interior: 872 sq ft
- → Terrace: 365 sq ft

### **FEATURES**

- → Corner one-bedroom residence with panoramic West to North exposure
- ★ 10' floor-to-ceiling windows and sliding glass doors with direct access to 5' deep wrap-around terraces