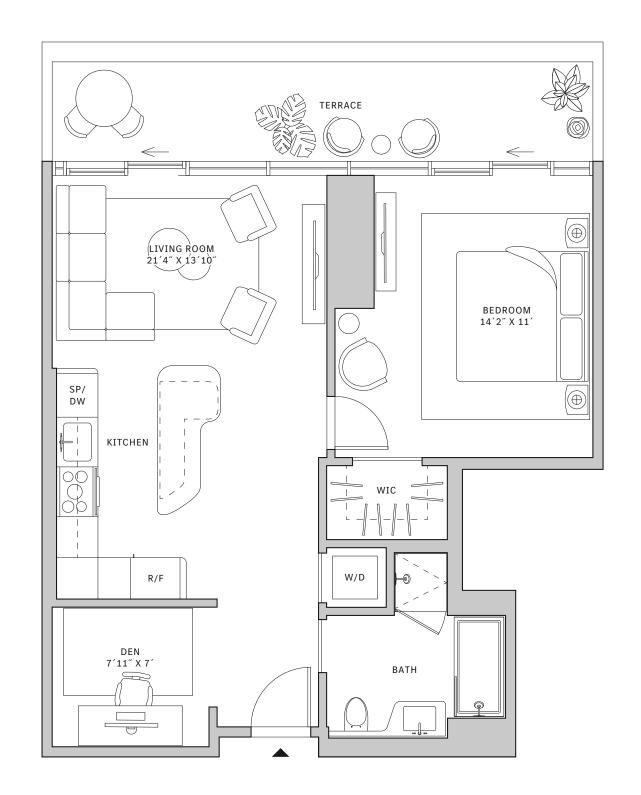

## **FLOORS 32-40**

- ↓ 1 Bedroom
- → 1 Bathroom
- → 1 Den/Office → Private Terrace
- → Terrace: 166 sq ft

### **FEATURES**

- ∴ One bedroom residence with North exposure
- ↓ 10' floor-to-ceiling windows and sliding glass doors with direct access to 5' deep terrace