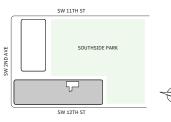

s













# Residence 04

## FLOOR 53-65

- → 1 Bedroom
- → 1 Bathroom
- ✓ Interior: 725 sq ft
- → Terrace: 182 sq ft

### **FEATURES**

NORTH

- ∴ One bedroom residence with North exposure
- with direct access to 5' deep wrap-around terraces







# MIAMI.MERCEDESBENZPLACES.COM









# Residence 06

## FLOOR 42-51

- → 1 Bedroom
- → 1 Bathroom → 1 Den/Office
- → Terrace: 193 sq ft

### **FEATURES**

- → One bedroom residence with South exposure
- with direct access to 5' deep wrap-around terraces

# NORTH

















# Residence 07

**FLOORS 32-40** 

- → 1 Bedroom
- → 1 Bathroom
- → Terrace: 213 sq ft

### **FEATURES**

- ∴ One bedroom residence with North exposure
- ↓ 10' floor-to-ceiling windows and sliding glass doors with direct access to 5' deep terrace

#### NORTH









MIAMI.MERCEDESBENZPLACES.COM









# Residence 08

## **FLOORS 32-40**

- → 1 Bedroom
- → 1 Bathroom
- ★ Terrace: 163 sq ft

### **FEATURES**

- → One bedroom residence with North exposure
- ↓ 10' floor-to-ceiling windows and sliding glass doors with direct access to 5' deep terrace

#### NORTH





# MIAMI.MERCEDESBENZPLACES.COM









# Residence 10

## FLOOR 53-65

- → 1 Bedroom
- ↓ 1 Bathroom

### **FEATURES**

- → One bedroom residence with South exposure
- 4 10' floor-to-ceiling windows and sliding glass doors with direct access to 5' deep wrap-around terraces

# NORTH

















# Residence 11

## **FLOORS 32-40**

- → 1 Bedroom
- → 1 Bathroom
- ↓ 1 Den/Office
- ✓ Interior: 728 sq ft✓ Terrace: 127 sq ft

### **FEATURES**

- → One bedroom residence with South exposur