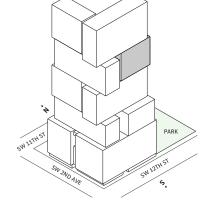

# Residence 04

## FLOOR 52

- → 1 Bedroom
- → 1 Bathroom
- ↓ 1 Powder Room↓ Interior: 725 sq ft

# **FEATURES**

- ∴ One bedroom residence with North exposure
- ↓ 10' floor-to-ceiling windows and sliding glass doors with direct access to 5' deep wrap-around terraces













# Residence 04

## FLOOR 53-65

- → 1 Bedroom
- → 1 Bathroom
- ✓ Interior: 725 sq ft
- → Terrace: 182 sq ft

### **FEATURES**

NORTH

- ∴ One bedroom residence with North exposure
- with direct access to 5' deep wrap-around terraces







# MIAMI.MERCEDESBENZPLACES.COM









# Residence 06

## FLOOR 42-51

- → 1 Bedroom
- → 1 Bathroom → 1 Den/Office
- → Terrace: 193 sq ft

### **FEATURES**

- → One bedroom residence with South exposure
- with direct access to 5' deep wrap-around terraces

# NORTH

















# Residence 07

**FLOORS 32-40** 

- → 1 Bedroom
- → 1 Bathroom
- → Terrace: 213 sq ft

### **FEATURES**

- ∴ One bedroom residence with North exposure
- ↓ 10' floor-to-ceiling windows and sliding glass doors with direct access to 5' deep terrace

#### NORTH









MIAMI.MERCEDESBENZPLACES.COM









# Residence 08

## **FLOORS 32-40**

- → 1 Bedroom
- → 1 Bathroom
- ★ Terrace: 163 sq ft

### **FEATURES**

- → One bedroom residence with North exposure
- ↓ 10' floor-to-ceiling windows and sliding glass doors with direct access to 5' deep terrace

#### NORTH





# MIAMI.MERCEDESBENZPLACES.COM









# Residence 10

## FLOOR 53-65

- → 1 Bedroom
- ↓ 1 Bathroom

### **FEATURES**

- → One bedroom residence with South exposure
- 4 10' floor-to-ceiling windows and sliding g