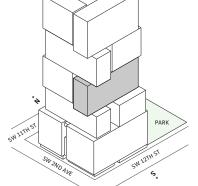

ces













# Residence 04

## FLOOR 53-65

- → 1 Bedroom
- → 1 Bathroom
- ✓ Interior: 725 sq ft
- → Terrace: 182 sq ft

### **FEATURES**

NORTH

- ∴ One bedroom residence with North exposure
- with direct access to 5' deep wrap-around terraces







# MIAMI.MERCEDESBENZPLACES.COM









# Residence 06

## FLOOR 42-51

- → 1 Bedroom
- → 1 Bathroom → 1 Den/Office
- → Terrace: 193 sq ft

### **FEATURES**

- → One bedroom residence with South exposure
- with direct access to 5' deep wrap-around terraces

# NORTH

















# Residence 07

**FLOORS 32-40** 

- → 1 Bedroom
- → 1 Bathroom
- → Terrace: 213 sq ft

### **FEATURES**

- ∴ One bedroom residence with North exposure
- ↓ 10' floor-to-ceiling windows and sliding glass doors with direct access to 5' deep terrace

#### NORTH









MIAMI.MERCEDESBENZPLACES.COM









# Residence 08

## **FLOORS 32-40**

- → 1 Bedroom
- → 1 Bathroom
- ★ Terrace: 163 sq ft

### **FEATURES**

- → One bedroom residence with North exposure
- ↓ 10' floor-to-ceiling windows and sliding glass doors with direct access to 5' deep terrace

#### NORTH





# MIAMI.MERCEDESBENZPLACES.COM









# Residence 10

## FLOOR 53-65

- → 1 Bedroom
- ↓ 1 Bathroom

### **FEATURES**

- → One bedroom residence with South exposure
- 4 10' floor-to-ceiling windows and sliding glass doors with direct access to 5' deep wrap-around terraces

# NORTH

















# Residence 11

## **FLOORS 32-40**

- → 1 Bedroom
- → 1 Bathroom
- ↓ 1 Den/Office
- ✓ Interior: 728 sq ft✓ Terrace: 127 sq ft

### **FEATURES**

- → One bedroom residence with South expos