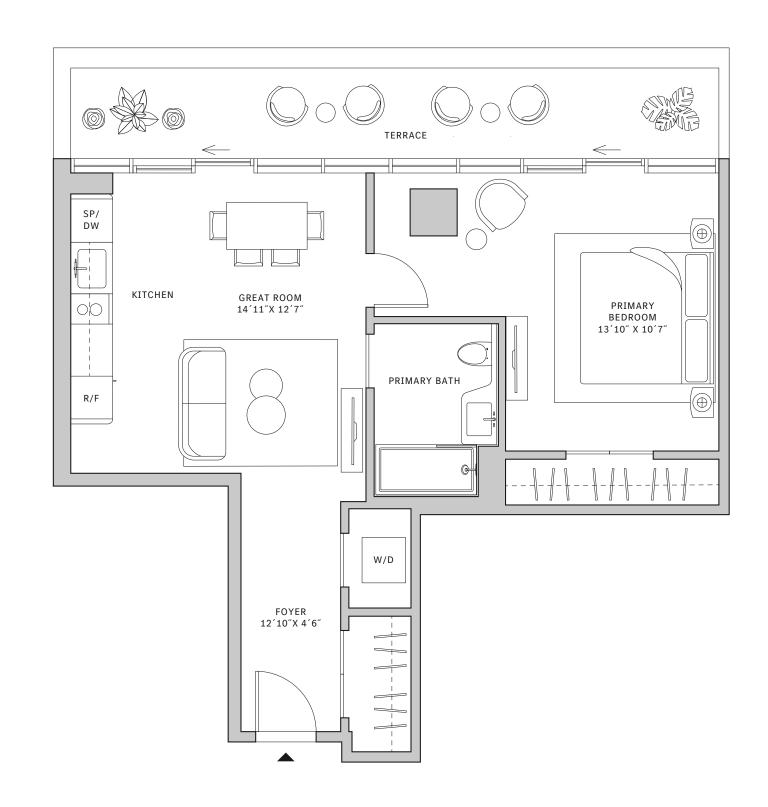

# Residence 01

## FLOORS 42-51

- → 1 Bedroom
- → 1 Bathroom
- ↓ 1 Powder Room↓ Interior: 872 sq ft
- → Terrace: 365 sq ft

### **FEATURES**

- → Corner one-bedroom residence with panoramic West to North exposure
- ★ 10' floor-to-ceiling windows and sliding glass doors with direct access to 5' deep wrap-around terraces