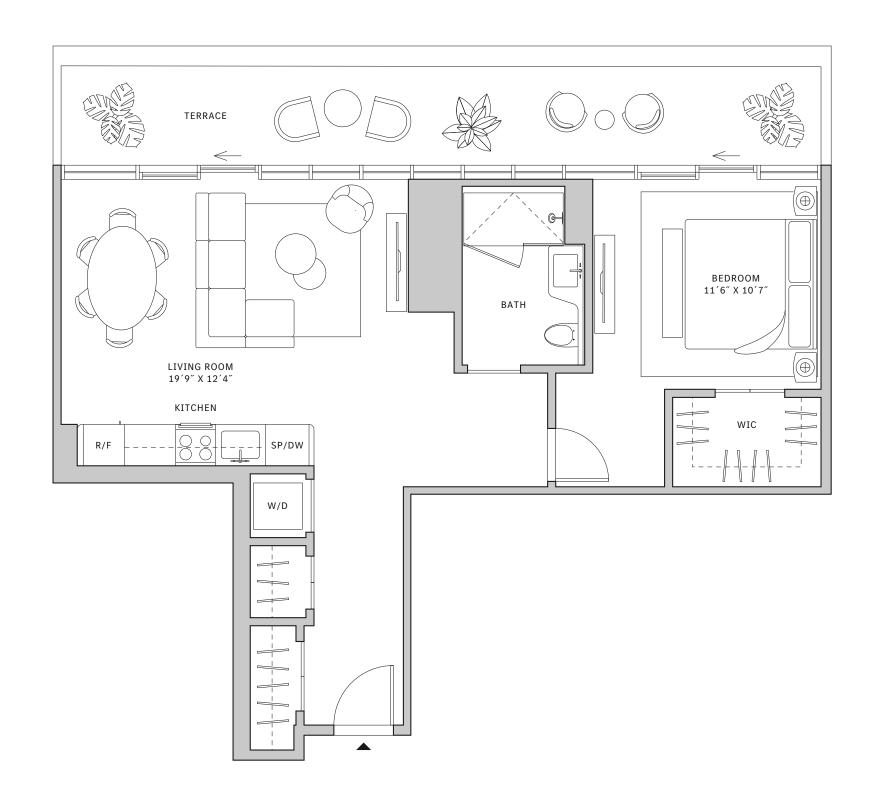

# Residence 01

## FLOORS 42-51

- → 1 Bedroom
- → 1 Bathroom
- ↓ 1 Powder Room↓ Interior: 872 sq ft
- → Terrace: 365 sq ft

### **FEATURES**

- → Corner one-bedroom residence with panoramic West to North exposure
- ★ 10' floor-to-ceiling windows and sliding glass doors with direct access to 5' deep wrap-around terraces