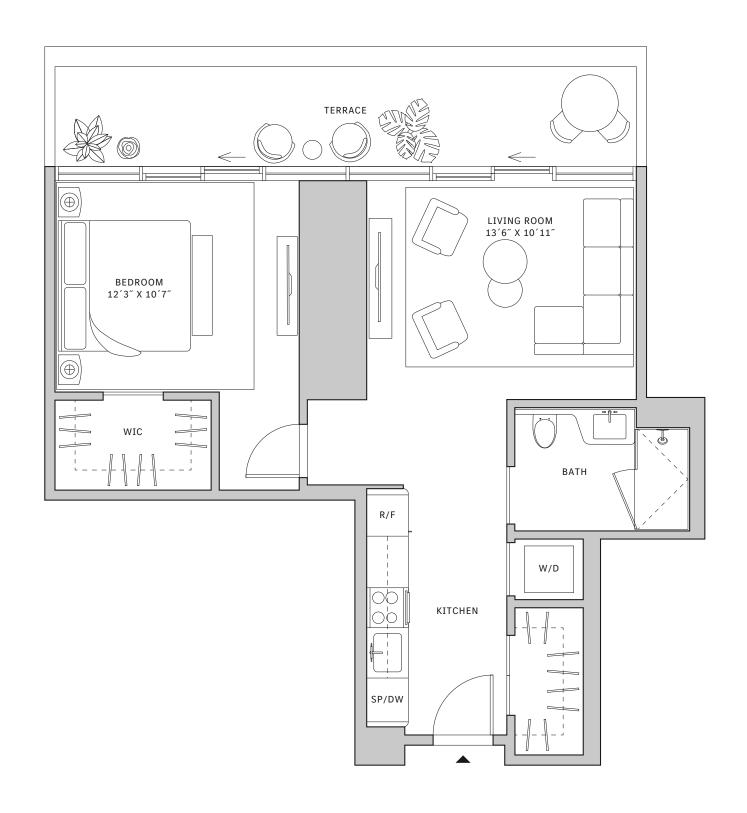

# Residence 02

## **FLOORS 32-40**

- ↓ 1 Bedroom
- → 1 Bathroom
- → 1 Den/Office → Private Terrace
- → Terrace: 166 sq ft

### **FEATURES**

- ∴ One bedroom residence with North exposure
- ↓ 10' floor-to-ceiling windows and sliding glass doors with direct access to 5' deep terrace