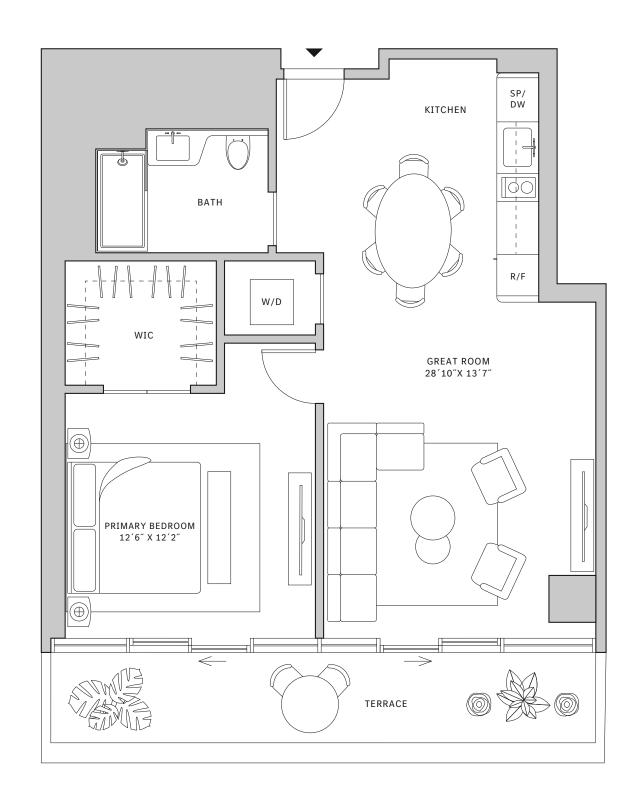

# Residence 01

## FLOORS 42-51

- → 1 Bedroom
- → 1 Bathroom
- ↓ 1 Powder Room↓ Interior: 872 sq ft
- → Terrace: 365 sq ft

### **FEATURES**

- → Corner one-bedroom residence with panoramic West to North exposure
- ★ 10' floor-to-ceiling windows and sliding glass doors with direct access to 5' deep wrap-around terraces