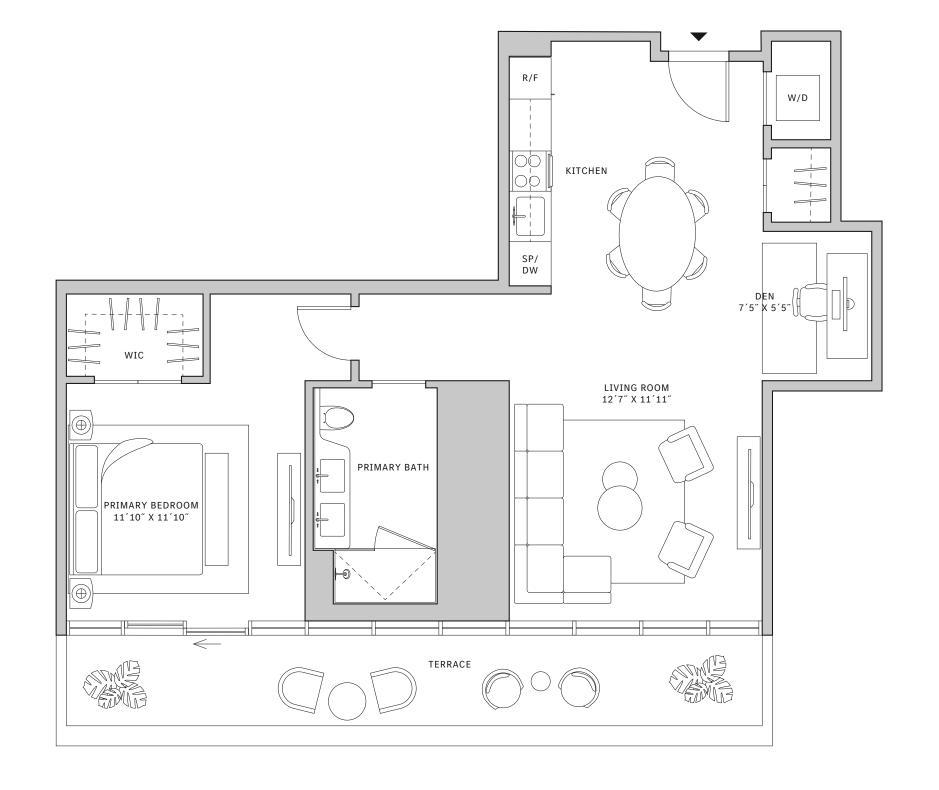

# Residence 01

## FLOORS 42-51

- → 1 Bedroom
- → 1 Bathroom
- ↓ 1 Powder Room↓ Interior: 872 sq ft
- → Terrace: 365 sq ft

### **FEATURES**

- → Corner one-bedroom residence with panoramic West to North exposure
- ★ 10' floor-to-ceiling windows and sliding glass doors with direct access to 5' deep wrap-around terraces