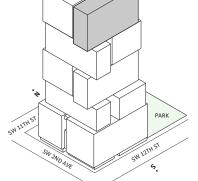

#### NORTH

### **FEATURES**

- → Corner one-bedroom residence with panoramic West to North exposure
- ★ 10' floor-to-ceiling windows and sliding glass doors with direct access to 5' deep wrap-around terraces