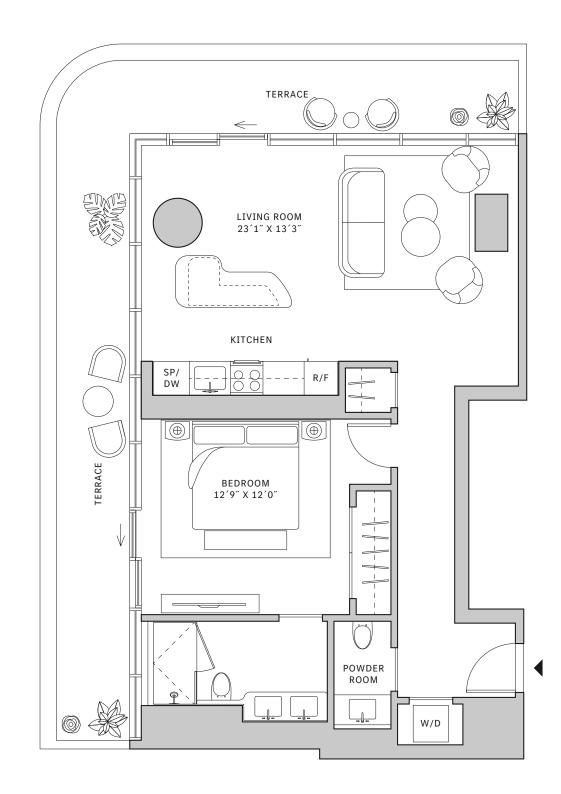

# Residence 01

## FLOORS 42-51

- → 1 Bedroom
- → 1 Bathroom
- ↓ 1 Powder Room↓ Interior: 872 sq ft
- → Terrace: 365 sq ft

### **FEATURES**

- → Corner one-bedroom residence with panoramic West to North exposure
- ★ 10' floor-to-ceiling windows and sliding glass doors with direct access to 5' deep wrap-around terraces