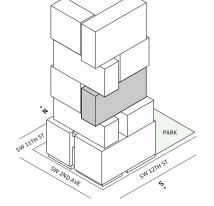

FEATURES**

- → One bedroom residence with South exposure
- 4 10' floor-to-ceiling windows and sliding glass doors with direct access to 5' deep wrap-around terraces

# NORTH

















# Residence 11

## **FLOORS 32-40**

- → 1 Bedroom
- → 1 Bathroom
- ↓ 1 Den/Office
- ✓ Interior: 728 sq ft✓ Terrace: 127 sq ft

### **FEATURES**

- → One bedroom residence with South exposure
- ♣ 10' floor-to-ceiling windows and sliding glass doors with direct access to 5' deep terrace

#### NORTH







# MIAMI.MERCEDESBENZPLACES.COM









# Residence 15

## **FLOORS 32-40**

- → 1 Bedroom
- → 1 Bathroom
- ★ Terrace: 156 sq ft

### **FEATURES**

- → One bedroom residence with South exposure
- → 10' floor-to-ceiling windows and sliding glass doors with direct access to 5' deep terrace

#### NORTH







# MIAMI.MERCEDESBENZPLACES.COM