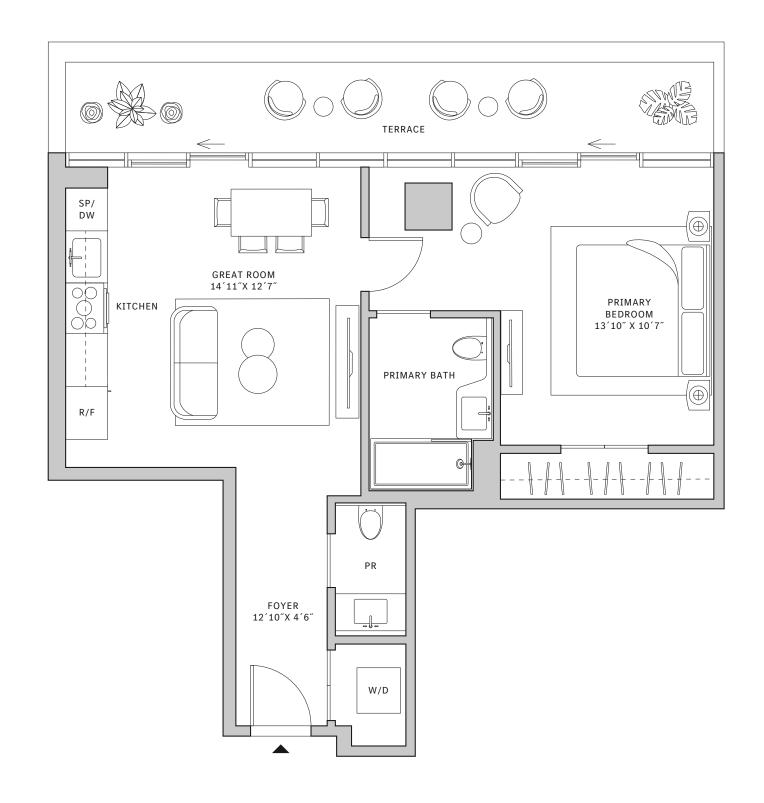

# Residence 01

## FLOORS 42-51

- → 1 Bedroom
- → 1 Bathroom
- ↓ 1 Powder Room↓ Interior: 872 sq ft
- → Terrace: 365 sq ft

### **FEATURES**

- → Corner one-bedroom residence with panoramic West to North exposure
- ★ 10' floor-to-ceiling windows and sliding glass doors with direct access to 5' deep wrap-around terraces