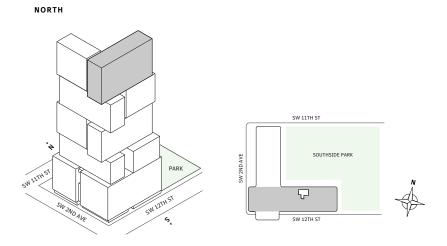

#### NORTH

### **FEATURES**

- → Corner one-bedroom residence with panoramic West to North exposure
- ★ 10' floor-to-ceiling windows and sliding glass doors with direct access to 5' deep wrap-around terraces