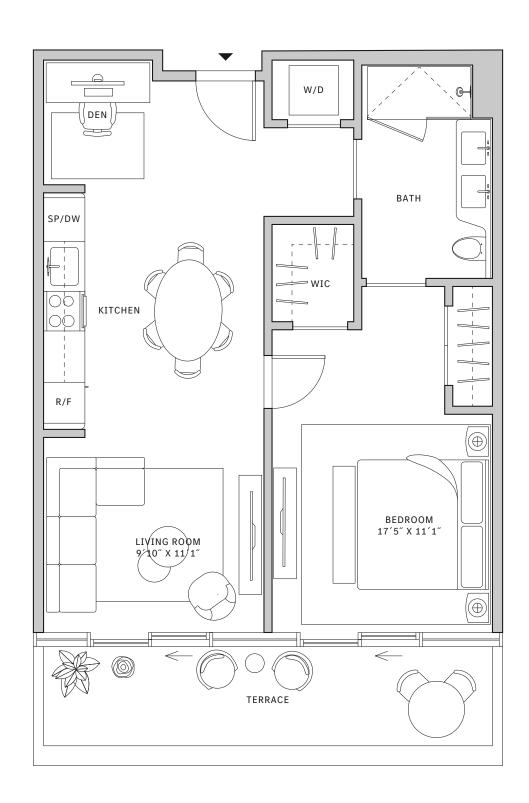

## **FLOORS 32-40**

- ↓ 1 Bedroom
- → 1 Bathroom
- → 1 Den/Office → Private Terrace
- → Terrace: 166 sq ft

### **FEATURES**

- ∴ One bedroom residence with North exposure
- ↓ 10' floor-to-ceiling windows and sliding glass doors with direct access to 5' deep terrace