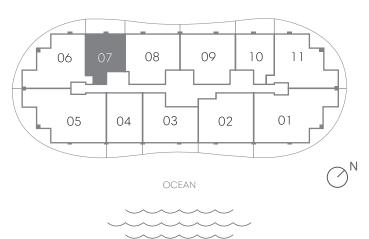

ES.





# Residence 07

### 1 BEDROOM 1.5 BATHROOMS

| INTERIOR                                              |                         | 968 SQ FT   90 M   |
|-------------------------------------------------------|-------------------------|--------------------|
| EXTERIOR A (Floors 3, 6*, 9,                          | 12, 16, 19, 22, 25, 28) | 238 SQ FT   22 M   |
| EXTERIOR B (Floors 2, 5, 8,                           | 11, 15, 18, 21, 24, 27) | 232 SQ FT   22 M   |
| EXTERIOR C (Floors 4, 7*, 10, 14, 17, 20, 23, 26, 29) |                         | 203 SQ FT   19 M   |
| * Custom Balcony                                      |                         |                    |
| TOTAL                                                 | 1,171 - 1,206 S         | Q FT   109 - 112 M |



LAGOON









THE INFORMATION IN THIS E-MAIL MESSAGE AND ANY FILES TRANSMITTED WITH IT ARE CONFIDENTIAL AND FOR THE USE OF ONLY THE INDIVIDUAL OR ENTITY TO WHOM THEY ARE ADDRESSED. THE MESSAGE AND FILES MAY BE PROTECTED BY LEGAL PROFESSIONAL PRIVILEGE, OR OTHER LEGAL RULES, AND REMAINS THE PROPERTY OF THE SENDER, TURNBERRY ASSOCIATES OR ITS AFFILIATED COMPANIES, AS APPLICABLE. THE CONFIDENTIALTY OF AND PRIVILEGE APPLYING TO THIS MESSAGE AND FILES IS NOT WAINED, IF THIS MESSAGE OR FILES IS NOT WAINED ARE DIFFUSION OR COPYING TO THIS MESSAGE AND FILES IS NOT WAINED, IF THIS MESSAGE OR FILES IS NOT WAINED ARE SENT TO YOU BY MISTAKE. IF THE READER OF THIS MESSAGE OR FILES IS NOT THE INTENDED RECIPIENT WITHED THAT MESSAGE AND RELES ARE SENT TO YOU ARE NOTIFIED THAT METERITION, DISTRIBUTION OR COPYING