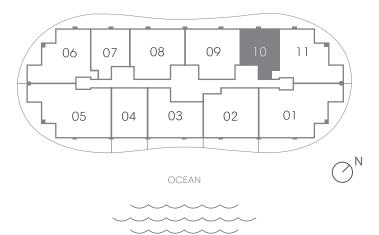

# Residence 10

## 1 BEDROOM 1.5 BATHROOMS

| INTERIOR                      |                         | 968 SQ FT   | 90 M  |
|-------------------------------|-------------------------|-------------|-------|
| EXTERIOR A (Floors 4, 7, 10,  | 14, 17, 20, 23, 26, 29) | 234 SQ FT   | 22 M  |
| EXTERIOR B (Floors 2, 5, 8, 1 | 1, 15, 18, 21, 24, 27)  | 232 SQ FT   | 22 M  |
| EXTERIOR C (Floors 3, 6, 9, 1 | 2, 16, 19, 22, 25, 28)  | 208 SQ FT   | 19 M  |
| TOTAL                         | 1,176 - 1,202 SC        | QFT   109 - | 112 M |