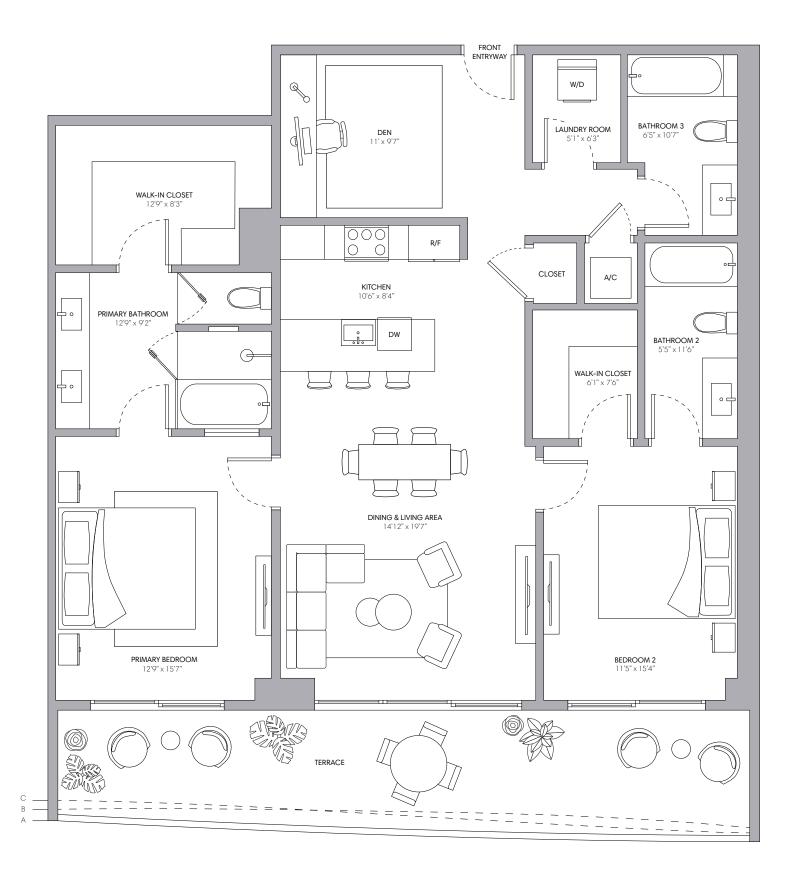

# Residence 02

2 BEDROOMS + DEN 3 BATHROOMS

| INTERIOR                                       |                    | 1,565 SQ FT   145 M   |
|------------------------------------------------|--------------------|-----------------------|
| EXTERIOR A (Floors 9, 12, 16                   | b, 19, 22, 25, 28) | 313 SQ FT   29 M      |
| EXTERIOR B (Floors 8, 11, 15, 18, 21, 24, 27)  |                    | 284 SQ FT   26 M      |
| EXTERIOR C (Floors 10, 14, 17, 20, 23, 26, 29) |                    | 259 SQ FT   24 M      |
| TOTAL                                          | 1,824 - 1,878      | 3 SQ FT   169 - 174 M |