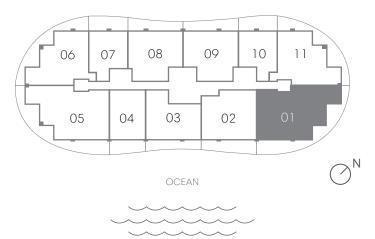

# **Residence** Ol

3 BEDROOMS + DEN 3.5 BATHROOMS

| INTERIOR                                      |                    | 2,131 SQ FT   198 M |
|-----------------------------------------------|--------------------|---------------------|
| EXTERIOR A (Floors 10, 14, 1                  | 7, 20, 23, 26, 29) | 747 SQ FT   69 M    |
| EXTERIOR B (Floors 8, 11, 15, 18, 21, 24, 27) |                    | 733 SQ FT   68 M    |
| EXTERIOR C (Floors 9, 12, 16, 19, 22, 25, 28) |                    | 732 SQ FT   68 M    |
| TOTAL                                         | 2,863 - 2,878      | SQ FT   266 - 267 M |