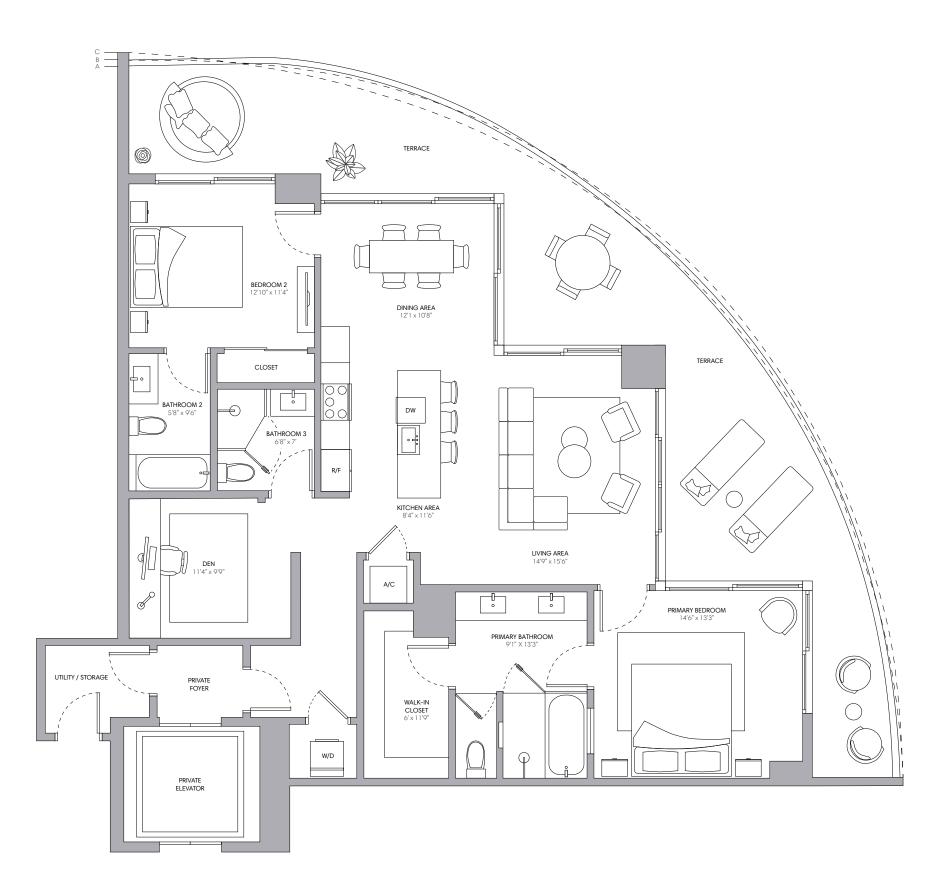

# Residence II

2 BEDROOMS + DEN 3 BATHROOMS

| INTERIOR                      |                         | 1,572 SQ FT   146 M | N |
|-------------------------------|-------------------------|---------------------|---|
| EXTERIOR A (Floors 3, 6, 9, 1 | 2, 16, 19, 22, 25, 28)  | 625 SQ FT   58 M    | N |
| EXTERIOR B (Floors 2, 5, 8, 1 | 1, 15, 18, 21, 24, 27)  | 618 SQ FT   57 M    | N |
| EXTERIOR C (Floors 4, 7, 10,  | 14, 17, 20, 23, 26, 29) | 601 SQ FT   56 N    | N |
| TOTAL                         | 2,173 - 2,197           | SQ FT   202 - 204 N | N |