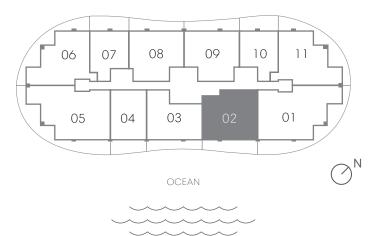

# Residence 02

2 BEDROOMS + DEN 3 BATHROOMS

| INTERIOR                                       |                    | 1,565 SQ FT   145 M   |
|------------------------------------------------|--------------------|-----------------------|
| EXTERIOR A (Floors 9, 12, 16                   | b, 19, 22, 25, 28) | 313 SQ FT   29 M      |
| EXTERIOR B (Floors 8, 11, 15, 18, 21, 24, 27)  |                    | 284 SQ FT   26 M      |
| EXTERIOR C (Floors 10, 14, 17, 20, 23, 26, 29) |                    | 259 SQ FT   24 M      |
| TOTAL                                          | 1,824 - 1,878      | 3 SQ FT   169 - 174 M |