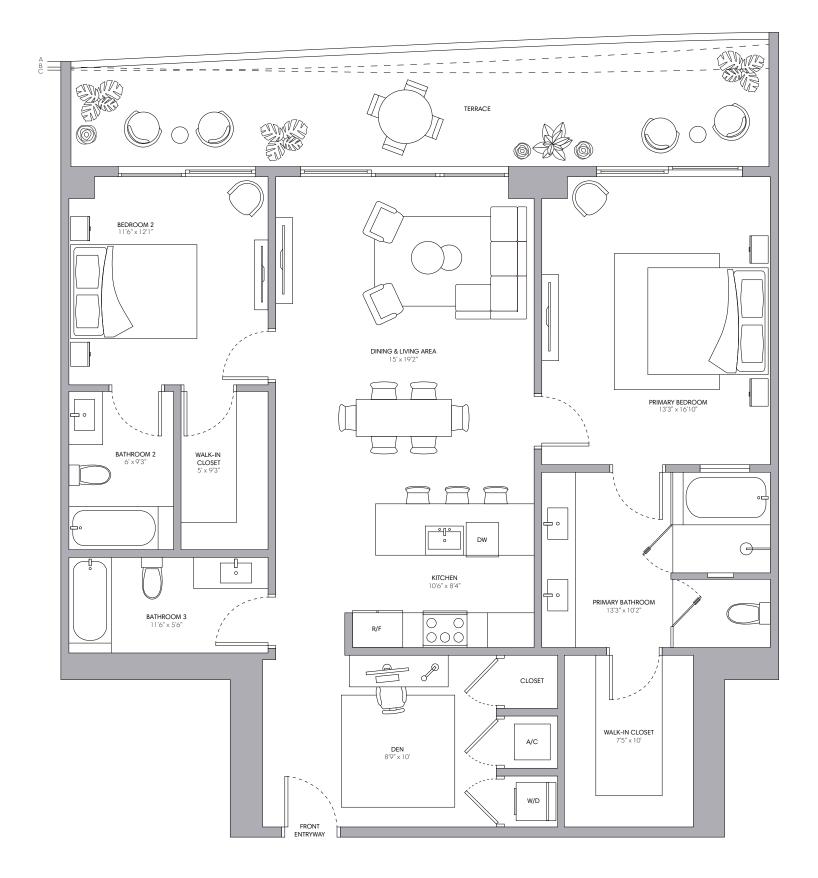

# Residence 08

2 BEDROOMS + DEN 3 BATHROOMS

| INTERIOR                                               | 1,481 SQ FT   138 M |
|--------------------------------------------------------|---------------------|
| EXTERIOR A (Floors 3, 6, 9, 12, 16, 19, 22, 25, 28, 31 | i) 299 SQ FT   28 M |
| EXTERIOR B (Floors 8, 11, 15, 18, 21, 24, 27, 30)      | 264 SQ FT   25 M    |
| EXTERIOR C (Floors 4, 7*, 10, 14, 17, 20, 23, 26, 29)  | ) 241 SQ FT   22 M  |
| * Custom Balcony                                       |                     |
| 1 700 1 700                                            |                     |

TOTAL

1,722 - 1,780 SQ FT | 160 - 166 M

LAGOON

THE INFORMATION IN THIS E-MAIL MESSAGE AND ANY FILES TRANSMITTED WITH IT ARE CONFIDENTIAL AND FOR THE USE OF ONLY THE INDIVIDUAL OR ENTITY TO WHOM THEY ARE ADDRESSED. THE MESSAGE AND FILES MAY BE PROTECTED BY LEGAL PROFESSIONAL PRIVILEGE, OR OTHER LEGAL RULES, AND REMAINS THE PROPERTY OF THE SENDER, TURNBERRY ASSOCIATES OR ITS AFFILIATED COMPANIES, AS APPLICABLE. THE CONFIDENTIALTY OF AND PRIVILEGE APPLYING TO THIS MESSAGE AND FILES IS NOT WAINED, IF THIS MESSAGE OR FILES IS NOT WAINED ARE DIFFUSION OR COPYING TO THIS MESSAGE AND FILES IS NOT WAINED, IF THIS MESSAGE OR FILES IS NOT WAINED ARE SENT TO YOU BY MISTAKE. IF THE READER OF THIS MESSAGE OR FILES IS NOT THE INTENDED RECIPIENT WITHED THAT MESSAGE AND RELES ARE SENT TO YOU ARE NOTIFIED THAT METERITION, DISTRIBUTION OR COPYING OF THIS MESSAGE AND FILES IS NOT WAINED. IF THIS MESSAGE OR FILES IS NOT WAINED ARE SENT TO YOU ARE NOTIFIED THAT METERITION, DISTRIBUTION OR COPYING OF THIS MESSAGE AND FILES ARE SENT TO YOU ARE NOTIFIED THAT METERITION, DISTRIBUTION OR COPYING OF THIS MESSAGE AND FILES IS NOT WAINED. IF YOU ARE NOTIFIED THAT METERITION, DISTRIBUTION OR COPYING OF THIS MESSAGE AND FILES ARE STRICTLY PROHIBITED. IF YOU RECENT THIS MESSAGE AND FILES IS NOT WAINED. ARE STRICTLY PROHIBED THAT MESSAGE AND FILES ARE STRICTLY PROHIBED. IF YOU ARE NOTIFIED THAT MENTALIZABLE. THE RECENT AND METHOD THAT MENTALIZABLE. THE RECENT AND METHOD THE THE RECENT AND METHOD THAT MENTALIS ARE STRICTLY PROHIBED. IF YOU RECENT THIS MESSAGE AND FILES IS OR THEM. THE SENDER, TURNBERRY ASSOCIATES, NOR ANY BY TELEPHONE OR RETURN E-MAIL AND DELETE ALL COPIES FROM YOUR COMPUTER SYSTEM. IT IS THE RECEIPENT'S RESPONSIBILITY TO CHECK THIS MESSAGE AND FILES FOR VIRUSES OR OTHER MALICIOUS SOFTWARE AND NEITHER THE SENDER, TURNBERRY ASSOCIATES, NOR ANY € OF ITS AFFILIATED COMPANIES, TAKE ANY RESPONSIBILITY FOR MALICIOUS SOFTWARE OR ASSOCIATED DAMAGE. ANY VIEWS OR OPINIONS EXPRESSED IN THIS EMAIL DO NOT NECESSARILY REFLECT THE OPINIONS OF EITHER TURNBERRY ASSOCIATES OR ITS AFFILIATED COMPANIES.