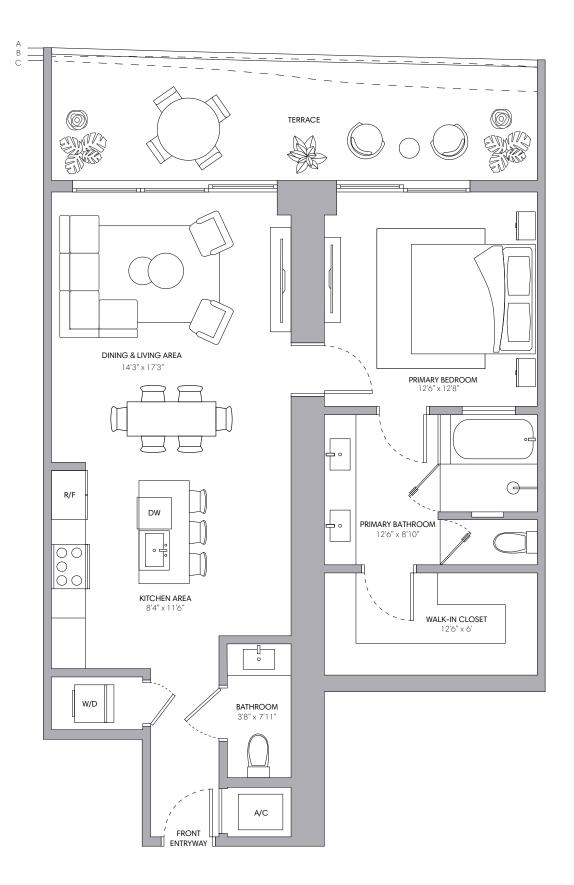

# Residence 07

### 1 BEDROOM 1.5 BATHROOMS

| INTERIOR                                              |                         | 968 SQ FT   90 M   |
|-------------------------------------------------------|-------------------------|--------------------|
| EXTERIOR A (Floors 3, 6*, 9,                          | 12, 16, 19, 22, 25, 28) | 238 SQ FT   22 M   |
| EXTERIOR B (Floors 2, 5, 8,                           | 11, 15, 18, 21, 24, 27) | 232 SQ FT   22 M   |
| EXTERIOR C (Floors 4, 7*, 10, 14, 17, 20, 23, 26, 29) |                         | 203 SQ FT   19 M   |
| * Custom Balcony                                      |                         |                    |
| TOTAL                                                 | 1,171 - 1,206 S         | Q FT   109 - 112 M |