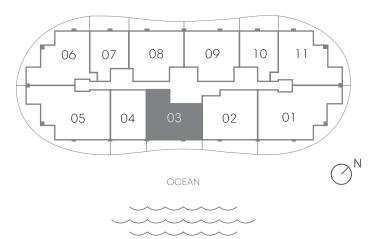

# **Residence** Ol

3 BEDROOMS + DEN 3.5 BATHROOMS

| INTERIOR                                      |                    | 2,131 SQ FT   198 M |
|-----------------------------------------------|--------------------|---------------------|
| EXTERIOR A (Floors 10, 14, 1                  | 7, 20, 23, 26, 29) | 747 SQ FT   69 M    |
| EXTERIOR B (Floors 8, 11, 15, 18, 21, 24, 27) |                    | 733 SQ FT   68 M    |
| EXTERIOR C (Floors 9, 12, 16, 19, 22, 25, 28) |                    | 732 SQ FT   68 M    |
| TOTAL                                         | 2,863 - 2,878      | SQ FT   266 - 267 M |

# Residence 02

2 BEDROOMS + DEN 3 BATHROOMS

| INTERIOR                                       |                    | 1,565 SQ FT   145 M   |
|------------------------------------------------|--------------------|-----------------------|
| EXTERIOR A (Floors 9, 12, 16                   | b, 19, 22, 25, 28) | 313 SQ FT   29 M      |
| EXTERIOR B (Floors 8, 11, 15, 18, 21, 24, 27)  |                    | 284 SQ FT   26 M      |
| EXTERIOR C (Floors 10, 14, 17, 20, 23, 26, 29) |                    | 259 SQ FT   24 M      |
| TOTAL                                          | 1,824 - 1,878      | 3 SQ FT   169 - 174 M |

# Residence 03

2 BEDROOMS + DEN 3 BATHROOMS

| INTERIOR                                      |                    | 1,337 SQ FT   | 124 M |
|-----------------------------------------------|--------------------|---------------|-------|
| EXTERIOR A (Floors 10, 14, 13                 | 7, 20, 23, 26, 29) | 279 SQ FT     | 26 M  |
| EXTERIOR B (Floors 9, 12, 16, 19, 22, 25, 28) |                    | 251 SQ FT     | 23 M  |
| EXTERIOR C (Floors 8, 11, 15, 18, 21, 24, 27) |                    | 244 SQ FT     | 23 M  |
| TOTAL                                         | 1,581 - 1,616      | SQ FT   147 - | 150 M |

# Residence 04

1 BEDROOM + DEN 2 BATHROOMS

| INTERIOR                                      |                     | 1,081 SQ FT   100 M   |
|-----------------------------------------------|---------------------|-----------------------|
| EXTERIOR A (Floors 10, 14, 1                  | 17, 20, 23, 26, 29) | 221 SQ FT   21 M      |
| EXTERIOR B (Floors 8, 11, 15, 18, 21, 24, 27) |                     | 200 SQ FT   28 M      |
| EXTERIOR C (Floors 9, 12, 16, 19, 22, 25, 28) |                     | 170 SQ FT   16 M      |
| TOTAL                                         | 1,251 - 1,30        | 2 SQ FT   116 - 128 M |

# Residence 05

3 BEDROOMS + DEN 3.5 BATHROOMS

| INTERIOR                                      |                       | 2,131 SQ FT   198 M |
|-----------------------------------------------|-----------------------|---------------------|
| EXTERIOR A (Floors 9, 12, 16                  | , 19, 22, 25, 28)     | 742 SQ FT   69 M    |
| EXTERIOR B (Floors 8, 11, 15, 18, 21, 24, 27) |                       | 733 SQ FT   70 M    |
| EXTERIOR C (Floors 7, 10, 14                  | , 17, 20, 23, 26, 29) | 726 SQ FT   67 M    |
| TOTAL                                         | 2,857 - 2,873         | SQ FT   265 - 267 M |

# Residence 06

2 BEDROOMS + DEN 3 BATHROOMS

| INTERIOR                                            |                         | 1,572 SQ FT   1 | 46 M  |
|-----------------------------------------------------|-------------------------|-----------------|-------|
| EXTERIOR A (Floors 4, 7, 10,                        | 14, 17, 20, 23, 26, 29) | 623 SQ FT       | 58 M  |
| EXTERIOR B (Floors 2, 5, 8, 11, 15, 18, 21, 24, 27) |                         | 618 SQ FT       | 57 M  |
| EXTERIOR C (Floors 3, 6, 9, 12, 16, 19, 22, 25, 28) |                         | 594 SQ FT       | 55 M  |
| TOTAL                                               | 2,166 - 2,195           | SQ FT   201 - 2 | 204 M |

# Residence 07

# Residence 08

2 BEDROOMS + DEN 3 BATHROOMS

| INTERIOR                                               | 1,481 SQ FT   138 M |
|--------------------------------------------------------|---------------------|
| EXTERIOR A (Floors 3, 6, 9, 12, 16, 19, 22, 25, 28, 31 | i) 299 SQ FT   28 M |
| EXTERIOR B (Floors 8, 11, 15, 18, 21, 24, 27, 30)      | 264 SQ FT   25 M    |
| EXTERIOR C (Floors 4, 7*, 10, 14, 17, 20, 23, 26, 29)  | ) 241 SQ FT   22 M  |
| * Custom Balcony                                       |                     |
| 1 700 1 700                                            |                     |

# Residence 09

2 BEDROOMS + DEN 3 BATHROOMS

| INTERIOR                                                |                            | 1,481 SQ FT   138 M   |
|---------------------------------------------------------|----------------------------|-----------------------|
| EXTERIOR A (Floors 4, 7*, 1                             | 0, 14, 17, 20, 23, 26, 29) | ) 290 SQ FT   27 M    |
| EXTERIOR B (Floors 2, 5, 8, 11, 15, 18, 21, 24, 27, 30) |                            | )) 264 SQ FT   25 M   |
| EXTERIOR C (Floors 3, 6*, 9, 12, 16, 19, 22, 25, 28)    |                            | 249 SQ FT   23 M      |
| * Custom Balcony                                        |                            |                       |
| TOTAL                                                   | 1,730 - 1,771              | 1 SQ FT   161 - 165 M |

# Residence 10

# Residence II

2 BEDROOMS + DEN 3 BATHROOMS

| INTERIOR                      |                         | 1,572 SQ FT   146 M | N |
|-------------------------------|-------------------------|---------------------|---|
| EXTERIOR A (Floors 3, 6, 9, 1 | 2, 16, 19, 22, 25, 28)  | 625 SQ FT   58 M    | N |
| EXTERIOR B (Floors 2, 5, 8, 1 | 1, 15, 18, 21, 24, 27)  | 618 SQ FT   57 M    | N |
| EXTERIOR C (Floors 4, 7, 10,  | 14, 17, 20, 23, 26, 29) | 601 SQ FT   56 N    | N |
| TOTAL                         | 2,173 - 2,197           | SQ FT   202 - 204 N | N |