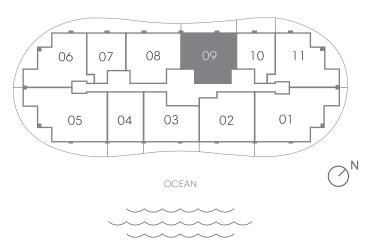

# Residence 09

2 BEDROOMS + DEN 3 BATHROOMS

| INTERIOR                                                |                            | 1,481 SQ FT   138 M   |
|---------------------------------------------------------|----------------------------|-----------------------|
| EXTERIOR A (Floors 4, 7*, 1                             | 0, 14, 17, 20, 23, 26, 29) | ) 290 SQ FT   27 M    |
| EXTERIOR B (Floors 2, 5, 8, 11, 15, 18, 21, 24, 27, 30) |                            | )) 264 SQ FT   25 M   |
| EXTERIOR C (Floors 3, 6*, 9, 12, 16, 19, 22, 25, 28)    |                            | 249 SQ FT   23 M      |
| * Custom Balcony                                        |                            |                       |
| TOTAL                                                   | 1,730 - 1,771              | 1 SQ FT   161 - 165 M |