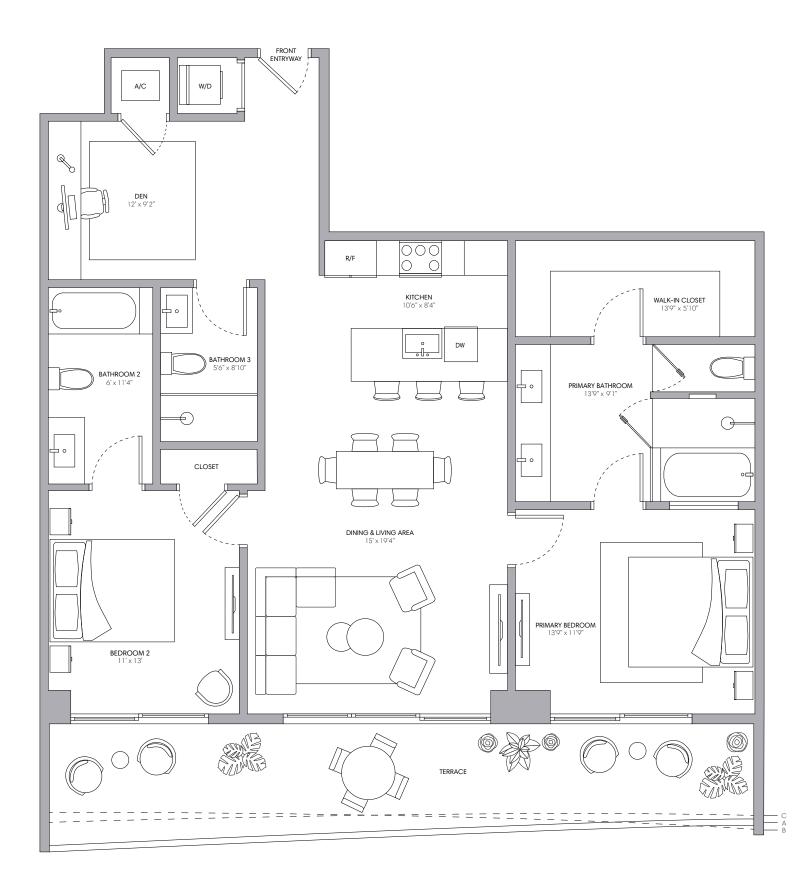

# Residence 02

2 BEDROOMS + DEN 3 BATHROOMS

| INTERIOR                                       |                    | 1,565 SQ FT   145 M   |
|------------------------------------------------|--------------------|-----------------------|
| EXTERIOR A (Floors 9, 12, 16                   | b, 19, 22, 25, 28) | 313 SQ FT   29 M      |
| EXTERIOR B (Floors 8, 11, 15, 18, 21, 24, 27)  |                    | 284 SQ FT   26 M      |
| EXTERIOR C (Floors 10, 14, 17, 20, 23, 26, 29) |                    | 259 SQ FT   24 M      |
| TOTAL                                          | 1,824 - 1,878      | 3 SQ FT   169 - 174 M |