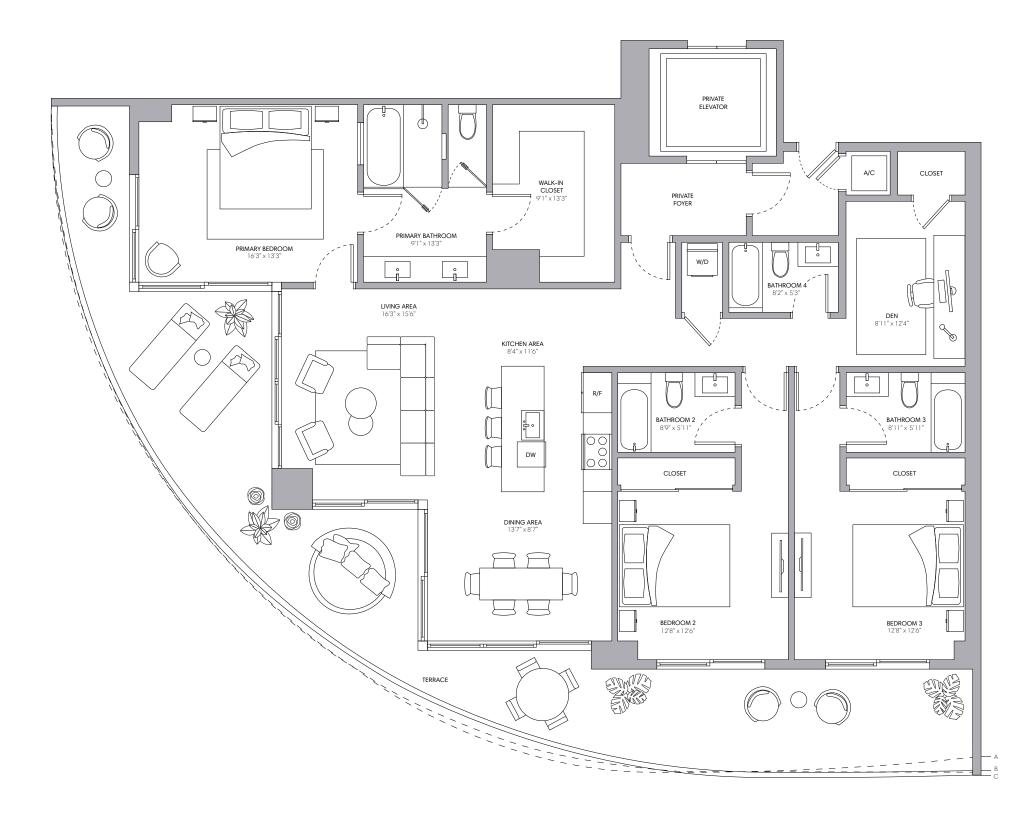

# Residence 04

1 BEDROOM + DEN 2 BATHROOMS

| INTERIOR                                      |                     | 1,081 SQ FT   100 M   |
|-----------------------------------------------|---------------------|-----------------------|
| EXTERIOR A (Floors 10, 14, 1                  | 17, 20, 23, 26, 29) | 221 SQ FT   21 M      |
| EXTERIOR B (Floors 8, 11, 15, 18, 21, 24, 27) |                     | 200 SQ FT   28 M      |
| EXTERIOR C (Floors 9, 12, 16, 19, 22, 25, 28) |                     | 170 SQ FT   16 M      |
| TOTAL                                         | 1,251 - 1,30        | 2 SQ FT   116 - 128 M |