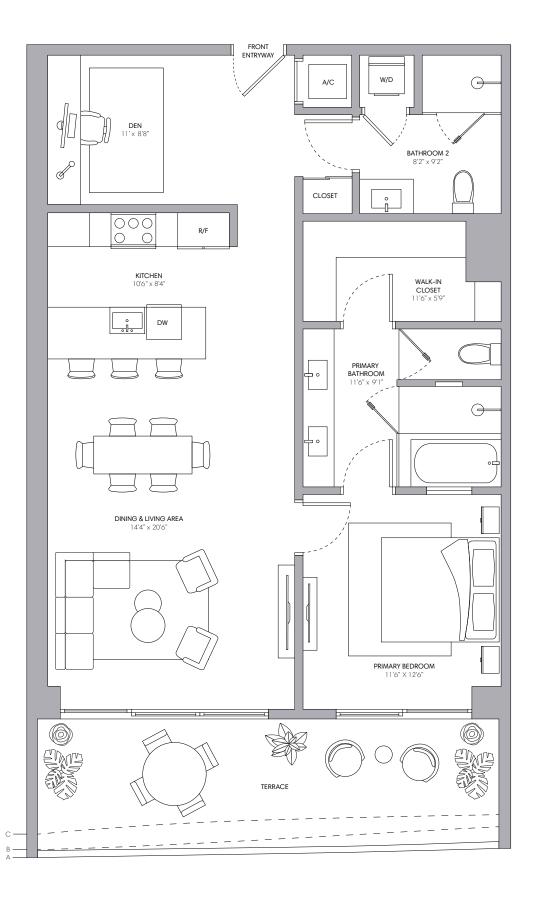

# Residence 03

2 BEDROOMS + DEN 3 BATHROOMS

| INTERIOR                                      |                    | 1,337 SQ FT   | 124 M |
|-----------------------------------------------|--------------------|---------------|-------|
| EXTERIOR A (Floors 10, 14, 13                 | 7, 20, 23, 26, 29) | 279 SQ FT     | 26 M  |
| EXTERIOR B (Floors 9, 12, 16, 19, 22, 25, 28) |                    | 251 SQ FT     | 23 M  |
| EXTERIOR C (Floors 8, 11, 15, 18, 21, 24, 27) |                    | 244 SQ FT     | 23 M  |
| TOTAL                                         | 1,581 - 1,616      | SQ FT   147 - | 150 M |