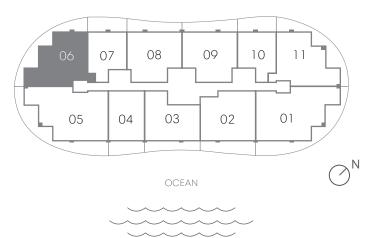

# Residence 06

2 BEDROOMS + DEN 3 BATHROOMS

| INTERIOR                                            |                         | 1,572 SQ FT   1 | 46 M  |
|-----------------------------------------------------|-------------------------|-----------------|-------|
| EXTERIOR A (Floors 4, 7, 10,                        | 14, 17, 20, 23, 26, 29) | 623 SQ FT       | 58 M  |
| EXTERIOR B (Floors 2, 5, 8, 11, 15, 18, 21, 24, 27) |                         | 618 SQ FT       | 57 M  |
| EXTERIOR C (Floors 3, 6, 9, 12, 16, 19, 22, 25, 28) |                         | 594 SQ FT       | 55 M  |
| TOTAL                                               | 2,166 - 2,195           | SQ FT   201 - 2 | 204 M |