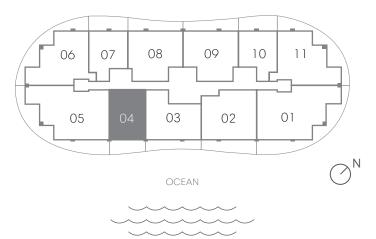

# Residence 04

1 BEDROOM + DEN 2 BATHROOMS

| INTERIOR                                      |                     | 1,081 SQ FT   100 M   |
|-----------------------------------------------|---------------------|-----------------------|
| EXTERIOR A (Floors 10, 14, 1                  | 17, 20, 23, 26, 29) | 221 SQ FT   21 M      |
| EXTERIOR B (Floors 8, 11, 15, 18, 21, 24, 27) |                     | 200 SQ FT   28 M      |
| EXTERIOR C (Floors 9, 12, 16, 19, 22, 25, 28) |                     | 170 SQ FT   16 M      |
| TOTAL                                         | 1,251 - 1,30        | 2 SQ FT   116 - 128 M |