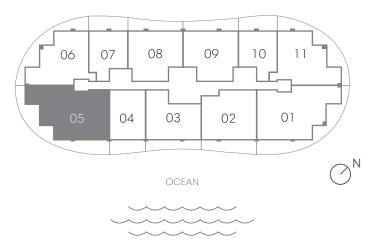

# Residence 05

3 BEDROOMS + DEN 3.5 BATHROOMS

| INTERIOR                                      |                       | 2,131 SQ FT   198 M |
|-----------------------------------------------|-----------------------|---------------------|
| EXTERIOR A (Floors 9, 12, 16                  | , 19, 22, 25, 28)     | 742 SQ FT   69 M    |
| EXTERIOR B (Floors 8, 11, 15, 18, 21, 24, 27) |                       | 733 SQ FT   70 M    |
| EXTERIOR C (Floors 7, 10, 14                  | , 17, 20, 23, 26, 29) | 726 SQ FT   67 M    |
| TOTAL                                         | 2,857 - 2,873         | SQ FT   265 - 267 M |