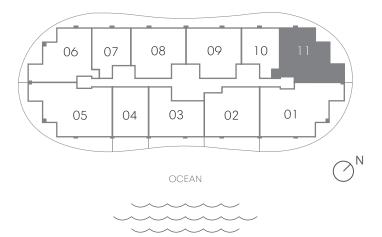

# Residence II

2 BEDROOMS + DEN 3 BATHROOMS

| INTERIOR                      |                         | 1,572 SQ FT   146 M | N |
|-------------------------------|-------------------------|---------------------|---|
| EXTERIOR A (Floors 3, 6, 9, 1 | 2, 16, 19, 22, 25, 28)  | 625 SQ FT   58 M    | N |
| EXTERIOR B (Floors 2, 5, 8, 1 | 1, 15, 18, 21, 24, 27)  | 618 SQ FT   57 M    | N |
| EXTERIOR C (Floors 4, 7, 10,  | 14, 17, 20, 23, 26, 29) | 601 SQ FT   56 N    | N |
| TOTAL                         | 2,173 - 2,197           | SQ FT   202 - 204 N | N |