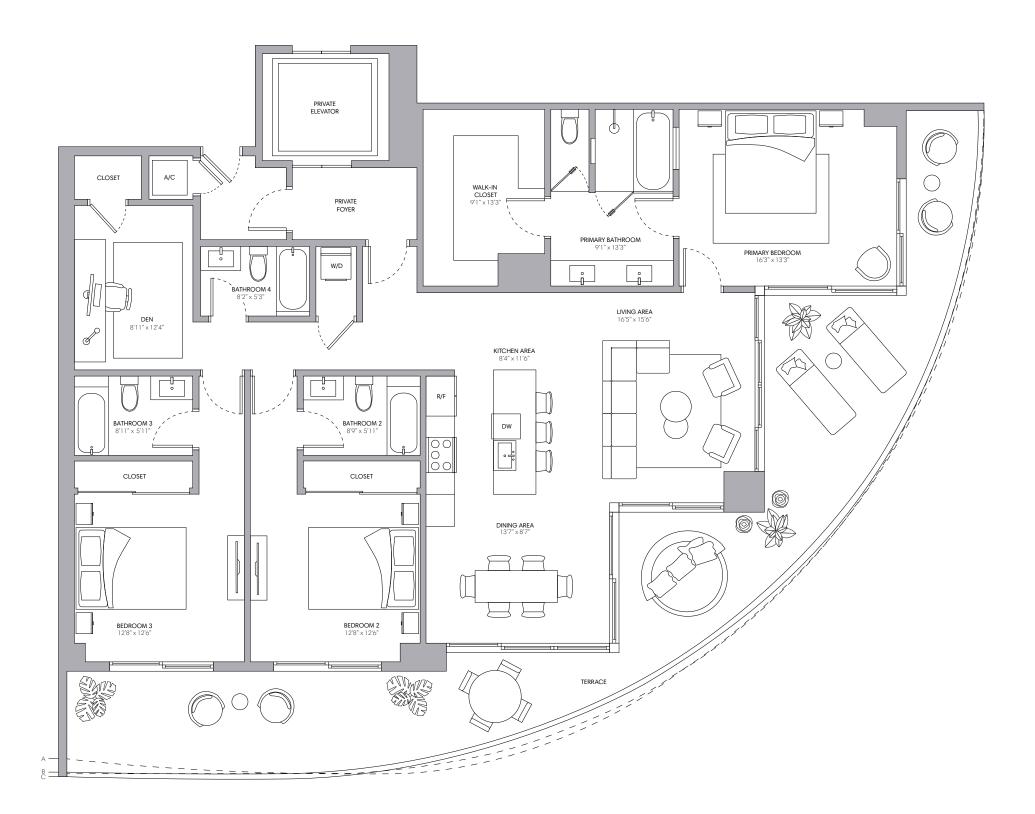

# **Residence** Ol

3 BEDROOMS + DEN 3.5 BATHROOMS

| INTERIOR                                      |                    | 2,131 SQ FT   198 M |
|-----------------------------------------------|--------------------|---------------------|
| EXTERIOR A (Floors 10, 14, 1                  | 7, 20, 23, 26, 29) | 747 SQ FT   69 M    |
| EXTERIOR B (Floors 8, 11, 15, 18, 21, 24, 27) |                    | 733 SQ FT   68 M    |
| EXTERIOR C (Floors 9, 12, 16, 19, 22, 25, 28) |                    | 732 SQ FT   68 M    |
| TOTAL                                         | 2,863 - 2,878      | SQ FT   266 - 267 M |