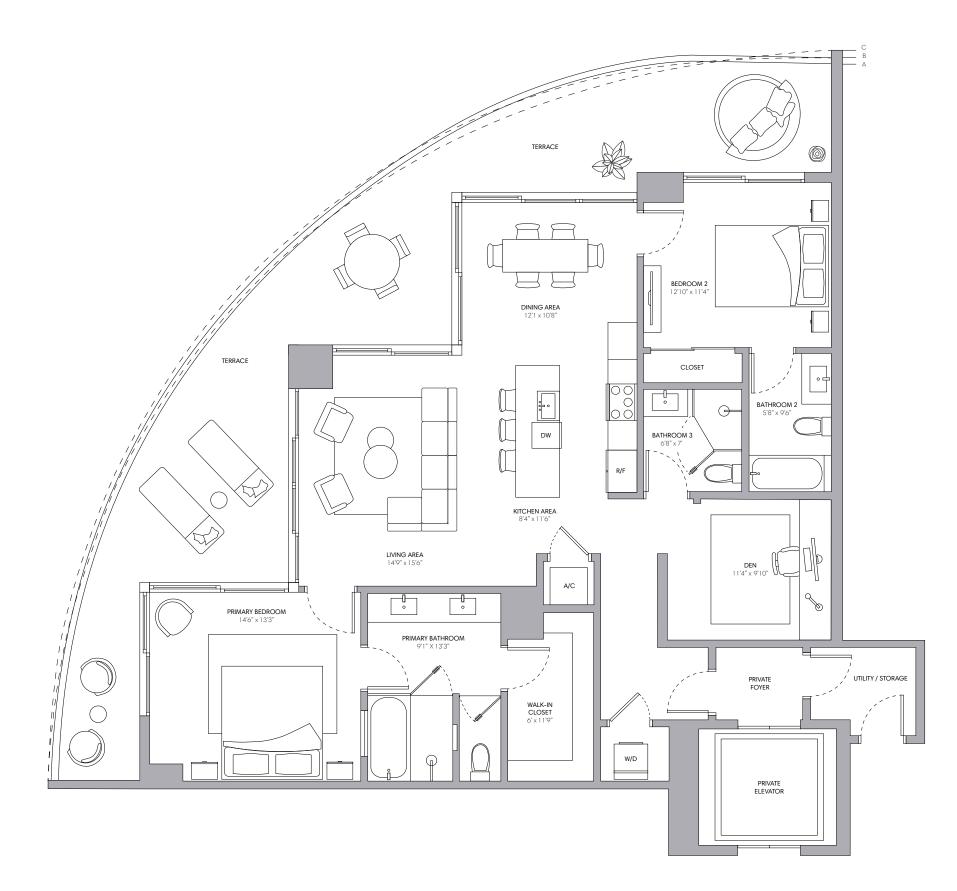

# Residence 06

2 BEDROOMS + DEN 3 BATHROOMS

| INTERIOR                                            |                         | 1,572 SQ FT   1 | 46 M  |
|-----------------------------------------------------|-------------------------|-----------------|-------|
| EXTERIOR A (Floors 4, 7, 10,                        | 14, 17, 20, 23, 26, 29) | 623 SQ FT       | 58 M  |
| EXTERIOR B (Floors 2, 5, 8, 11, 15, 18, 21, 24, 27) |                         | 618 SQ FT       | 57 M  |
| EXTERIOR C (Floors 3, 6, 9, 12, 16, 19, 22, 25, 28) |                         | 594 SQ FT       | 55 M  |
| TOTAL                                               | 2,166 - 2,195           | SQ FT   201 - 2 | 204 M |