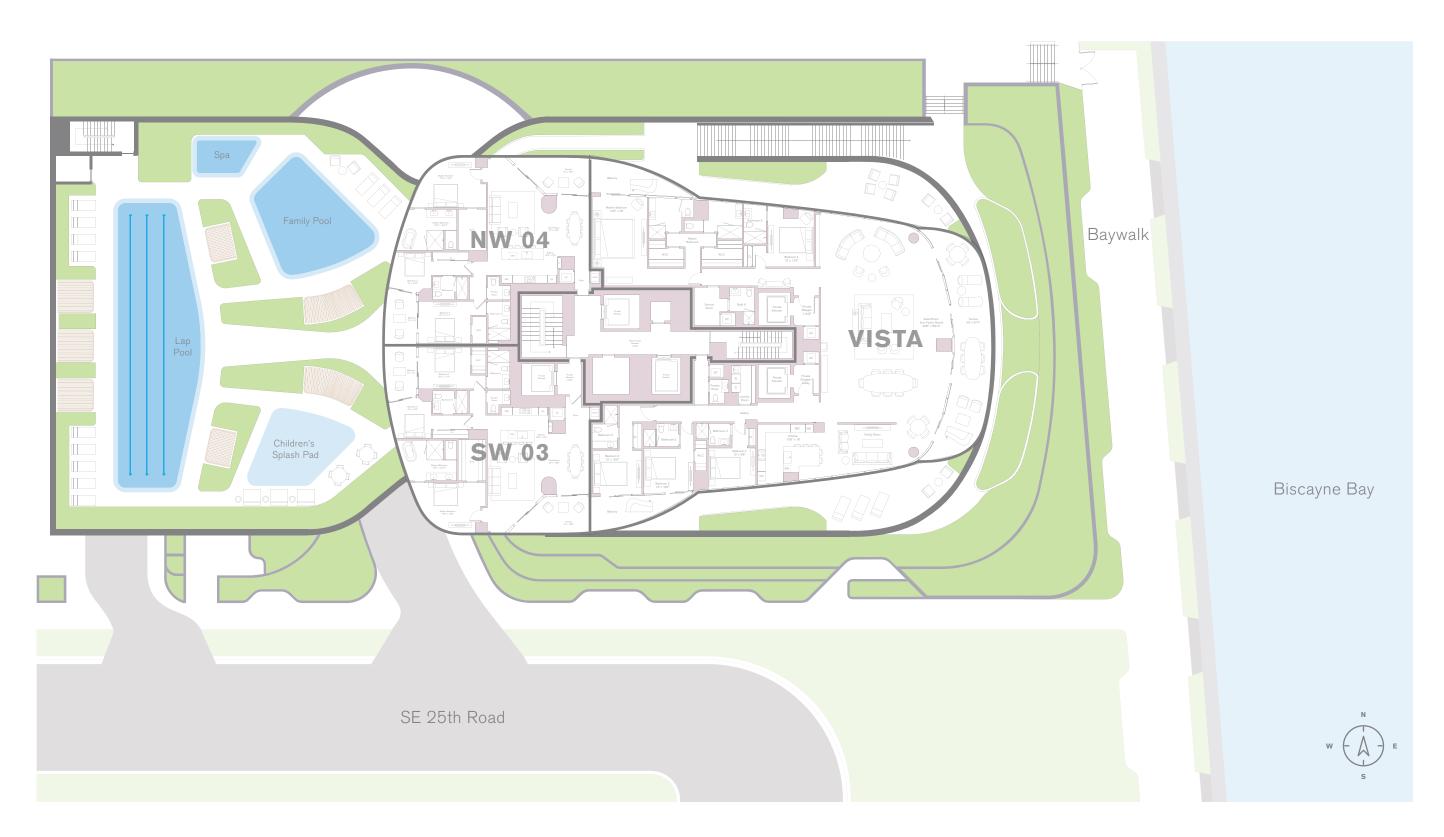

### Vista Residence

INTERIOR

5,489 SQ FT / 510 SQ M

EXTERIOR

966 SQ FT / 90 SQ M TOTAL

6,455 SQ FT / 600 SQ M

### FEATURES

5 Bedrooms, 6.5 Baths, Family Room

unaresidences.com

ORAL REPRESENTATIONS CANNOT BE RELIED UPON AS CORRECTLY STATING THE REPRESENTATIONS of THE DEVELOPER. FOR CORRECT REPRESENTATIONS, MAKE REFERENCE TO THIS BROCHURE AND TO THE DOCUMENTS REQUIRED BY SECTION 718.503, FLORIDA STATUTES, TO BE FURNISHED BY A DEVELOPER TO A BUYER OR LESSEE.. Ceiling heights are measured from top of slab to to