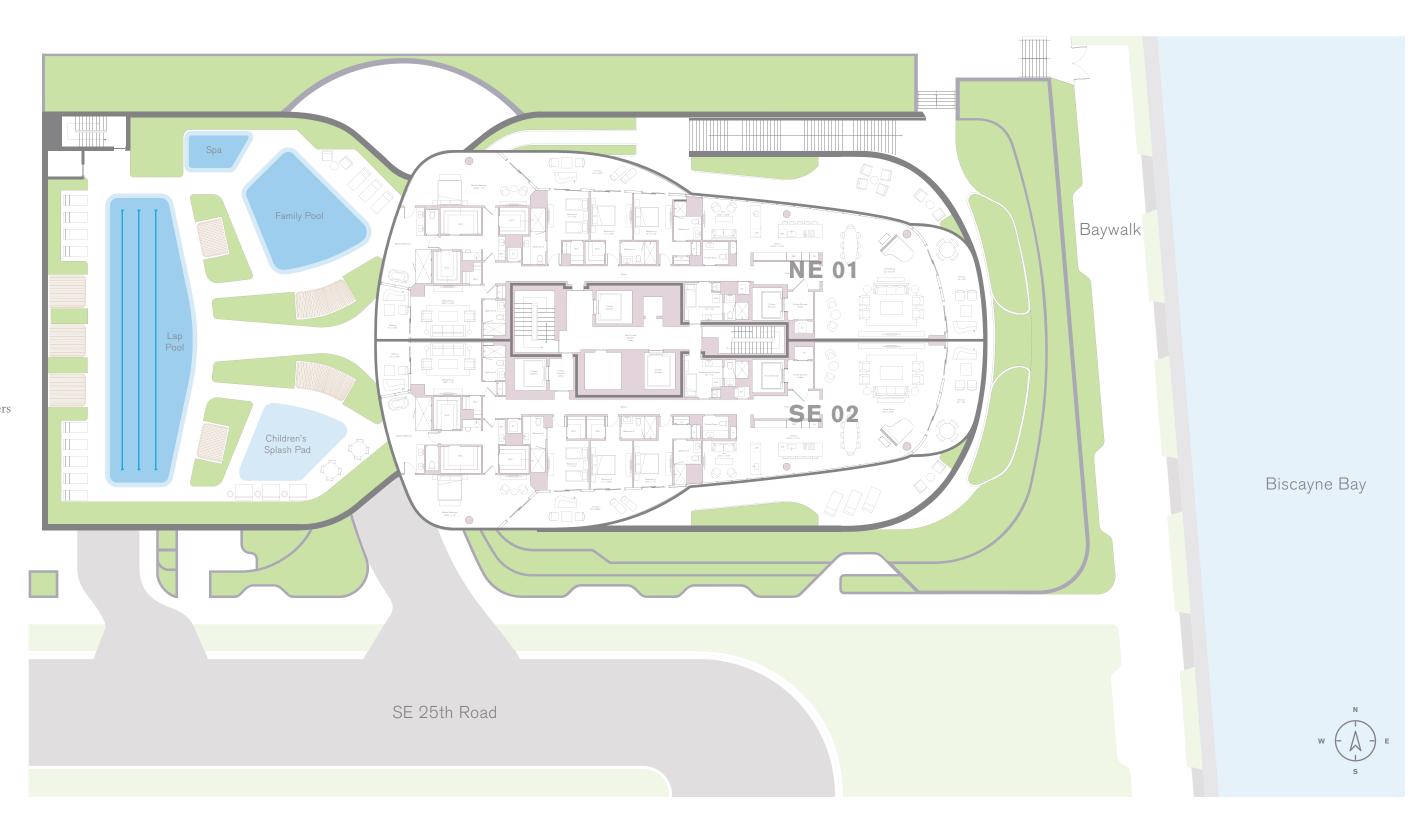

### NE Unit 01

INTERIOR
4,725 SQ FT / 440 SQ M
EXTERIOR
797 SQ FT / 74 SQ M
TOTAL

5,522 SQ FT / 514 SQ M

### SE Unit 02

INTERIOR
4,735 SQ FT / 440 SQ M
EXTERIOR
796 SQ FT / 74 SQ M
TOTAL
5,531 SQ FT / 514 SQ M

# FEATURES 5 Bedrooms, 6.5 Baths, Den, Housekeeping Quarters

unaresidences.com

ORAL REPRESENTATIONS CANNOT BE RELIED UPON AS CORRECTLY STATING THE REPRESENTATIONS of THE DEVELOPER. FOR CORRECT REPRESENTATIONS, MAKE REFERENCE TO THIS BROCHURE AND TO THE DOCUMENTS REQUIRED BY SECTION 718.503, FLORIDA STATUTES, TO BE FURNISHED BY A DEVELOPER TO A BUYER OR LESSEE.. Ceiling heights are measured from top of slab to to