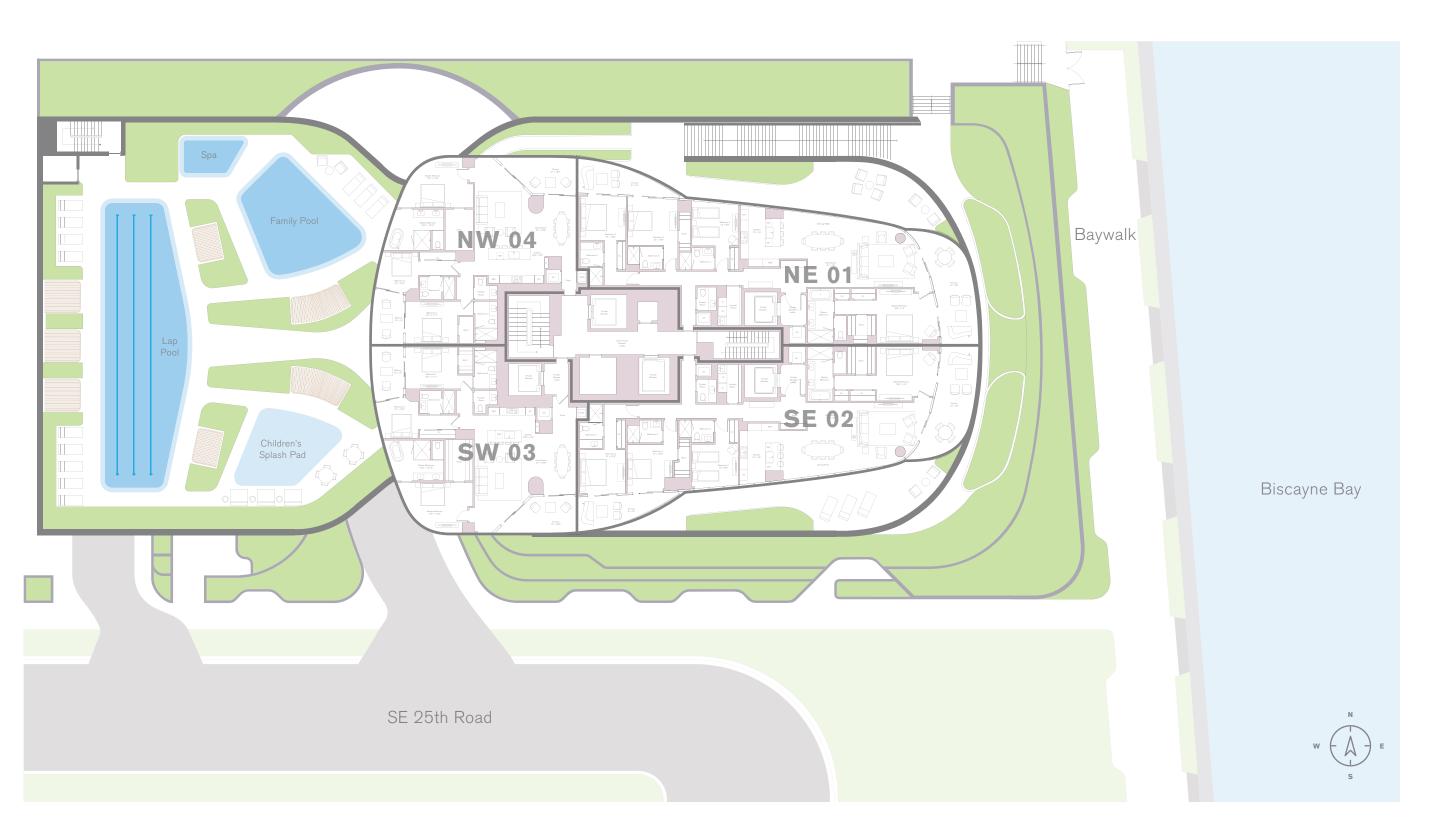

#### SW Unit 03

INTERIOR

1,946 SQ FT / 181 SQ M EXTERIOR

313 SQ FT / 29 SQ M TOTAL

2,259 SQ FT / 210 SQ M

### NW Unit 04

INTERIOR

1,946 SQ FT / 181 SQ M EXTERIOR

313 SQ FT / 29 SQ M

TOTAL 2,259 SQ FT / 210 SQ M

### FEATURES

3 Bedrooms, 3.5 Baths

### SW 03

INTERIOR

1,946 SQ FT / 181 SQ M

EXTERIOR

313 SQ FT / 29 SQ M

TOTAL

2,259 SQ FT / 210 SQ M

#### NW 04

INTERIOR
1,946 SQ FT / 181 SQ M
EXTERIOR
313 SQ FT / 29 SQ M
TOTAL
2,259 SQ FT / 210 SQ M

FEATURES
3 Bedrooms, 3.5 Baths

unaresidences.com

ORAL REPRESENTATIONS CANNOT BE RELIED UPON AS CORRECTLY STATING THE REPRESENTATIONS of THE DEVELOPER. FOR CORRECT REPRESENTATIONS, MAKE REFERENCE TO THIS BROCHURE AND TO THE DOCUMENTS REQUIRED BY SECTION 718.503, FLORIDA STATUTES, TO BE FURNISHED BY A DEVELOPER TO A BUYER OR LESSEE.. Ceiling heights are measured from top of slab to to