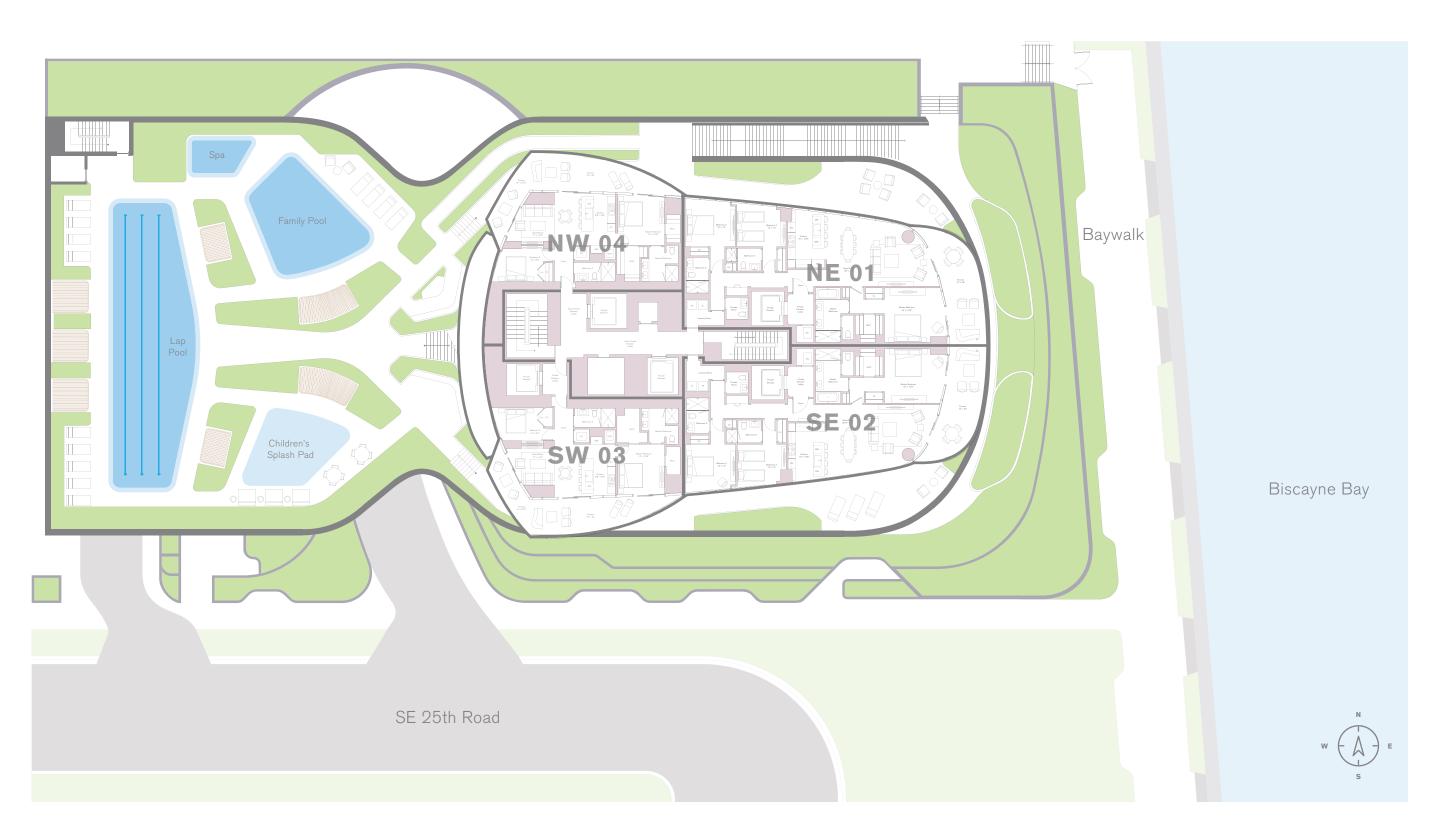

### 4 Residences Levels 05-16\*

NE 01

INTERIOR
2,108 SQ FT / 195 SQ M
EXTERIOR
319 SQ FT / 30 SQ M
TOTAL
2,415 SQ FT / 225 SQ M

### SE 02

INTERIOR
2,105 SQ FT / 196 SQ M
EXTERIOR
319 SQ FT / 30 SQ M
TOTAL
2,424 SQ FT / 226 SQ M

FEATURES 3 Bedrooms, 3.5 Baths, Laundry Room

### SW 03

INTERIOR 1,102 SQ FT / 102 SQ M EXTERIOR 421 SQ FT / 39 SQ M TOTAL 1,523 SQ FT / 141 SQ M

### NW 04

INTERIOR
1,102 SQ FT / 102 SQ M
EXTERIOR
421 SQ FT / 39 SQ M
TOTAL
1,523 SQ FT / 141 SQ M

FEATURES 2 Bedrooms, 2 Baths

\*LEVEL 16 ONLY INTERIOR 1,130 SQ FT / 105 SQ M EXTERIOR 440 SQ FT / 41 SQ M TOTAL 1,570 SQ FT / 146 SQ M