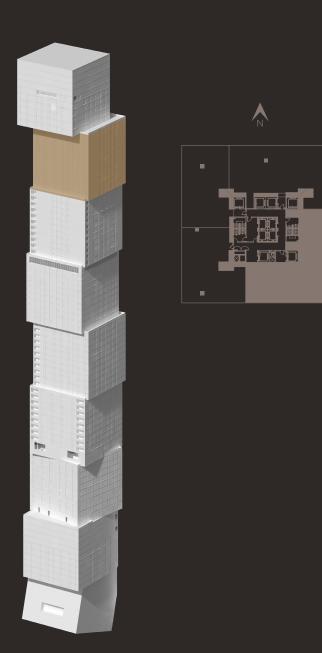

RESIDENCE 02 LEVELS 80-89

RESIDENCE 02

LEVELS 80 - 89

4 BEDROOMS | 4.5 BATH + MEDIA + DEN

LIVING AREA: 3,542 SQ FT BALCONY: 253 SQ FT TOTAL:

23.50 M<sup>2</sup> 3,795 SQ FT

352.56 M<sup>2</sup>

329.06 M<sup>2</sup>