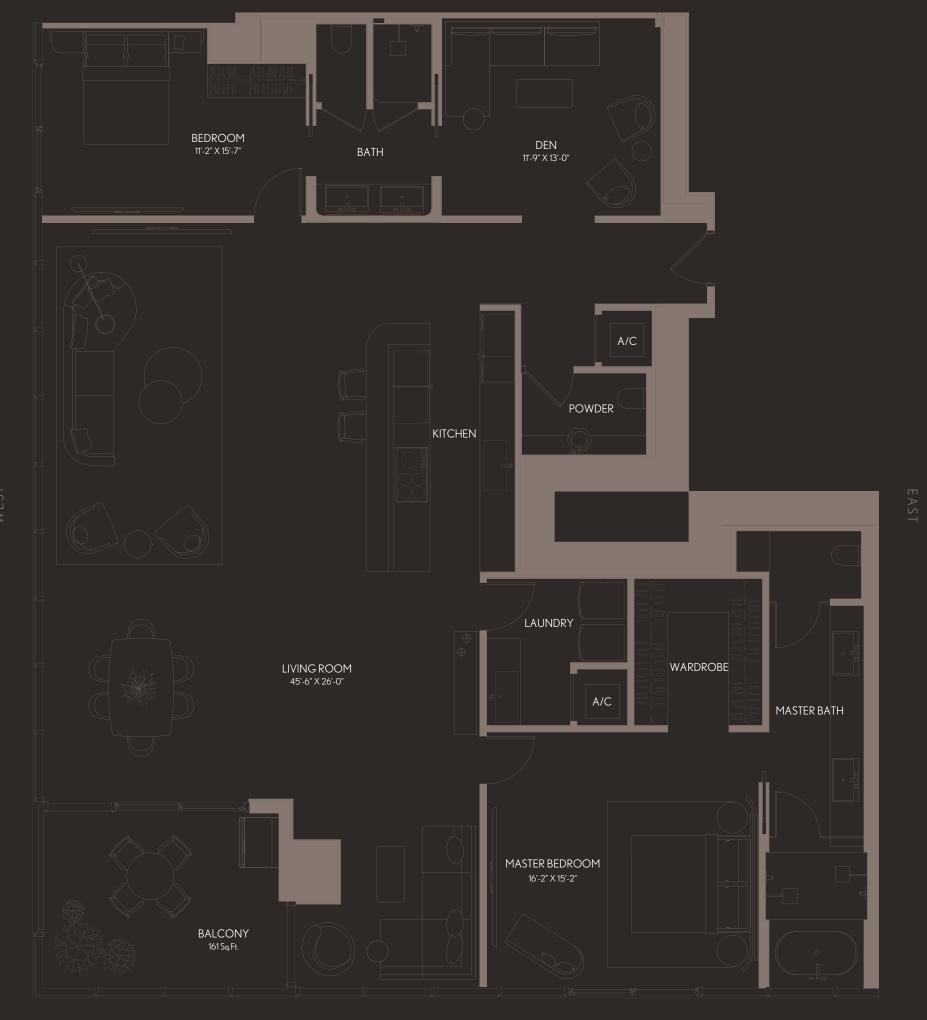

RESIDENCE 03 LEVELS 80-89

RESIDENCE 03

LEVELS 80 - 89

2 BEDROOMS | 2 BATH + DEN

 LIVING AREA:
 2,454 SQ FT
 227.98 M²

 BALCONY:
 161 SQ FT
 14.95 M²

 TOTAL:
 2,615 SQ FT
 242.94 M²

SOUTH