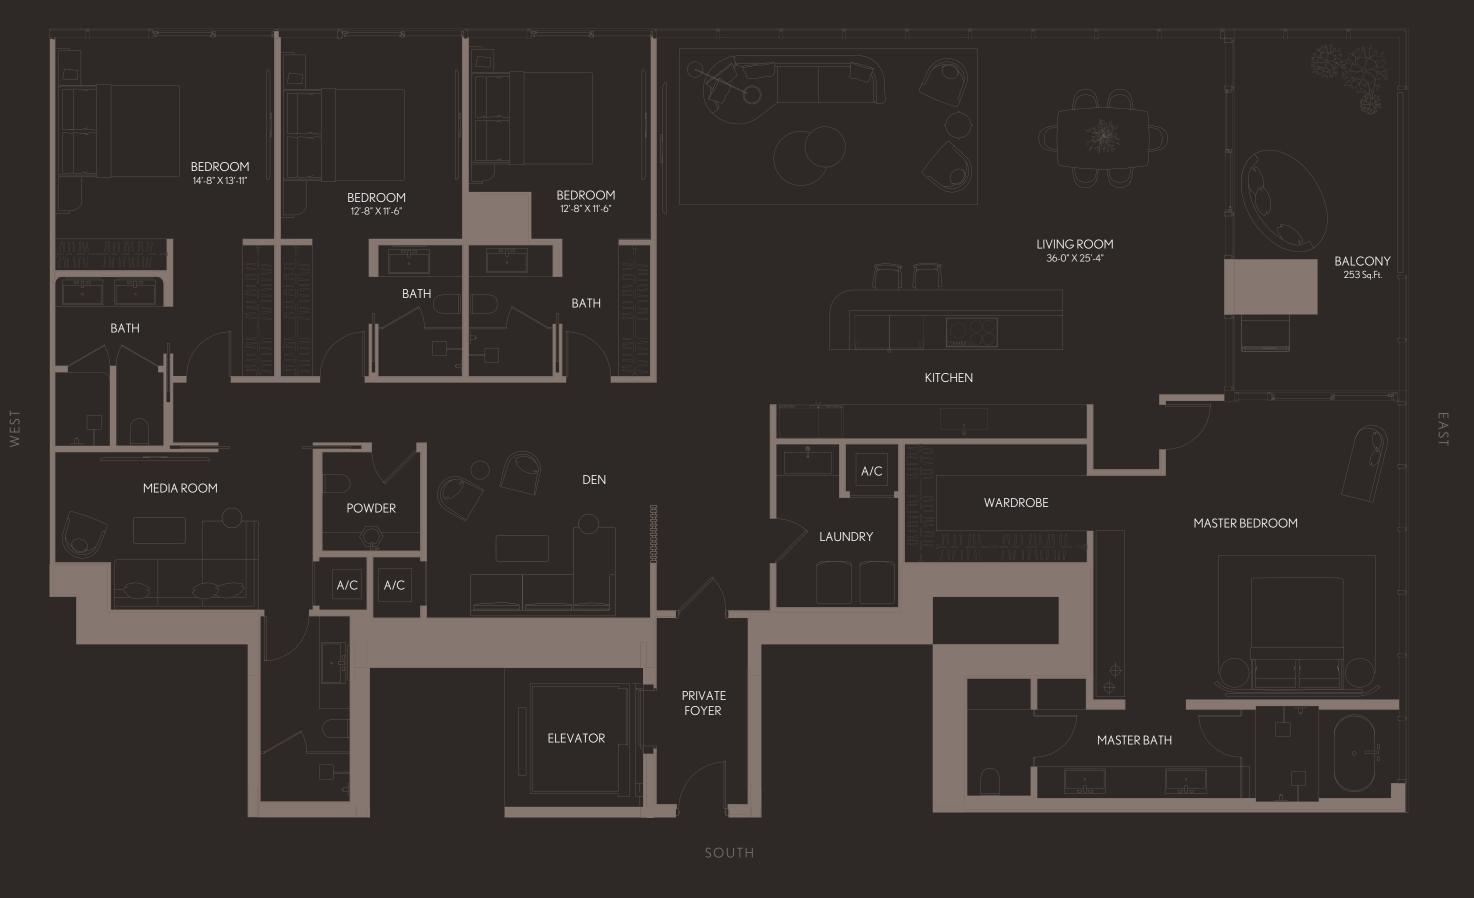

RESIDENCE 01 LEVELS 80-89

NORTH

RESIDENCE 01 LEVELS 80 - 89

4 BEDROOMS | 4.5 BATH + MEDIA + DEN

 LIVING AREA:
 3,575 SQ FT
 332.12 M²

 BALCONY:
 253 SQ FT
 23.50 M²

 TOTAL:
 3,828 SQ FT
 355.63 M²

WALDORF ASTORIA RESIDENCES MIAMI