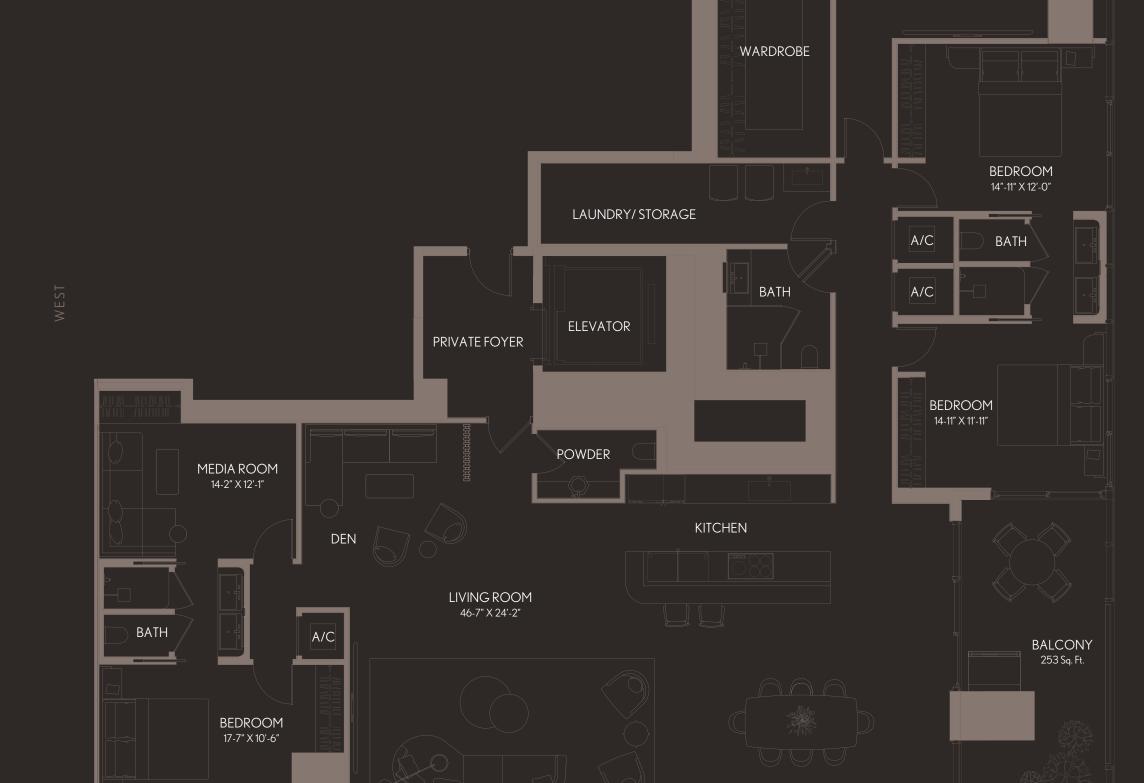

RESIDENCE 02 LEVELS 80-89

RESIDENCE 02

LEVELS 80 - 89

4 BEDROOMS | 4.5 BATH + MEDIA + DEN

LIVING AREA: 3,542 SQ FT BALCONY: 253 SQ FT TOTAL:

23.50 M<sup>2</sup> 3,795 SQ FT

352.56 M<sup>2</sup>

329.06 M<sup>2</sup>