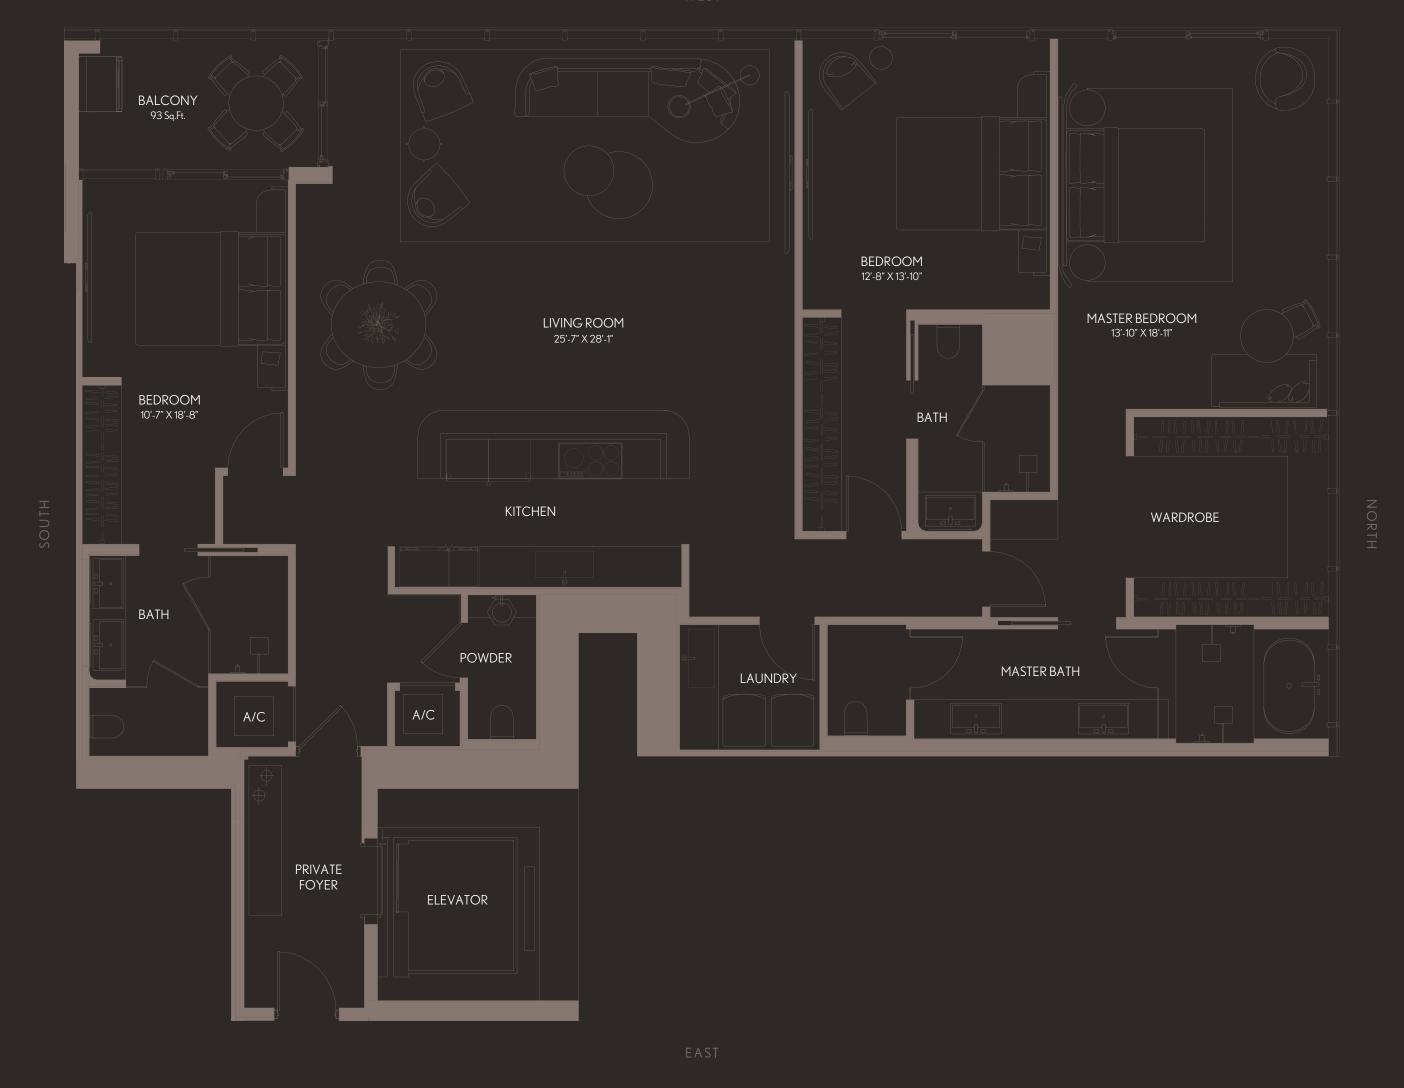

RESIDENCE 02 LEVELS 80-89

RESIDENCE 02

LEVELS 80 - 89

4 BEDROOMS | 4.5 BATH + MEDIA + DEN

LIVING AREA: 3,542 SQ FT BALCONY: 253 SQ FT TOTAL:

23.50 M<sup>2</sup> 3,795 SQ FT

352.56 M<sup>2</sup>

329.06 M<sup>2</sup>