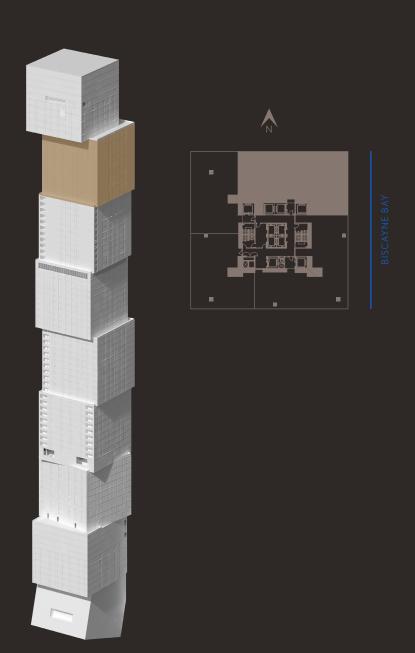

RESIDENCE 01 LEVELS 80-89

NORTH

RESIDENCE 01 LEVELS 80 - 89

4 BEDROOMS | 4.5 BATH + MEDIA + DEN

 LIVING AREA:
 3,575 SQ FT
 332.12 M²

 BALCONY:
 253 SQ FT
 23.50 M²

 TOTAL:
 3,828 SQ FT
 355.63 M²

WALDORF ASTORIA RESIDENCES MIAMI