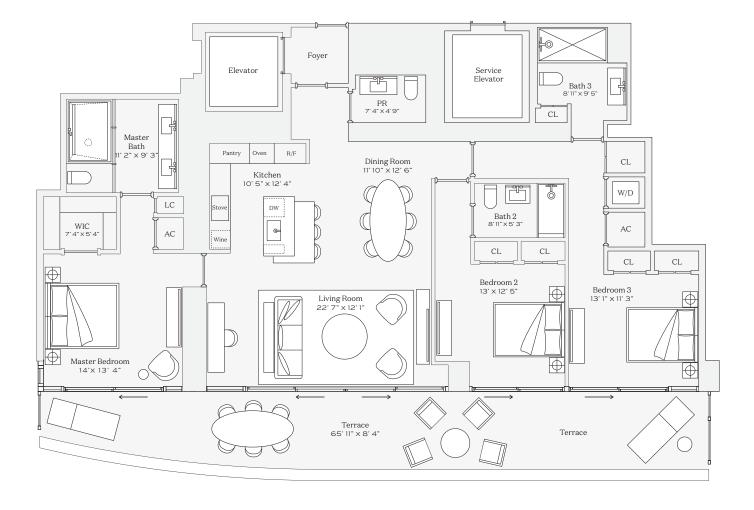

## Residence 05

INTERIOR: 1,969 SQ. FT. 182 SQ. M. BALCONY: 539 SQ. FT. 50 SQ. M. TOTAL: 2,508 SQ. FT 232 SQ. M.

3 BEDROOMS
3 BATHROOMS
POWDER ROOM
PRIVATE TERRACE

BAY

OCEAN