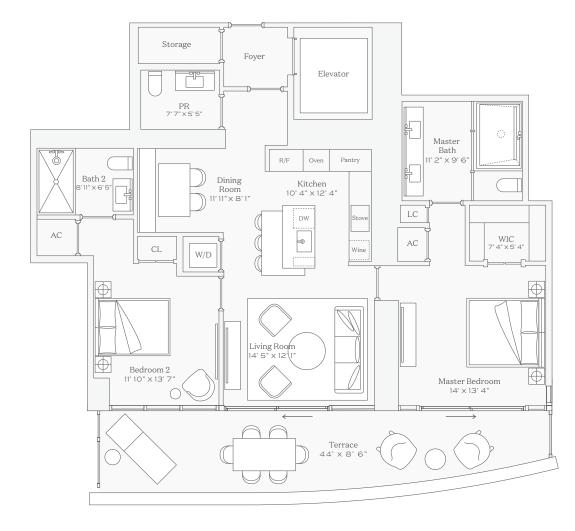

## Residence 04

MIAMI BEACH

INTERIOR: 1,434 SQ. FT. 133 SQ. M. BALCONY: 344 SQ. FT. 32 SQ. M. TOTAL: 1,778 SQ. FT. 165 SQ. M.

2 BEDROOMS
2 BATHROOMS
POWDER ROOM
PRIVATE TERRACE

BAY

OCEAN