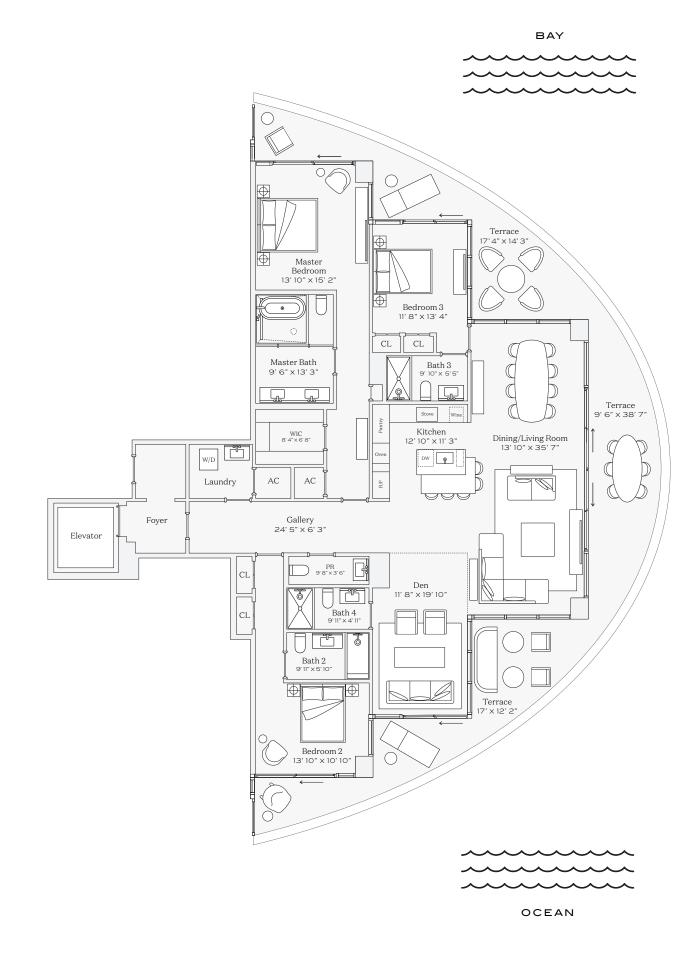

## Residence 03

INTERIOR: 2,615 SQ. FT. 242 SQ. M. BALCONY: 984 SQ. FT. 92 SQ. M. TOTAL: 3,599 SQ. FT. 334 SQ. M.

3 BEDROOMS
4 BATHROOMS
POWDER ROOM
PRIVATE TERRACE

BAY

OCEAN

PARK

This condominium is being developed by TCH 500 Alton, LLC, a Florida limited liability company ("Developer"), which has a limited right to use the trademarked names and logos of Terra. Any and all statements, disclosures and/or representations shall be deemed made by Developer and not by Terra and you agree to look solely to Developer (and not to Terra and/or its affiliates) with respect to any and all matters relating to the marketing and/or development of the Condominium. Oral representations cannot be related by section 718.503, Florida statutes, to be furnished by a developer to role see. These materials are not intended to be an offer to sell, or sole to be upon to the developer to a buyer or lessee. These materials are not intended to be an offer to sell or sole to be upon to the prospectus (offering circular) for the condominium and no statements should be relied upon unless made in the prospectus or in the applicable purchase agreement. In no event shall any solicitation, offer or sale of a unit in the condominium be made in, or to residents of, any state or country in which such activity would be unlawful. The project graphics, renderings and text provided herein are copyrighted works owned by the Developer. All rights reserved. Unauthorized reproduction, display or other disseminations or other statements regarding on the Developer. All rights reserved. Unauthorized reproduction, display or other disseminations or other statements regarding on the Developer.