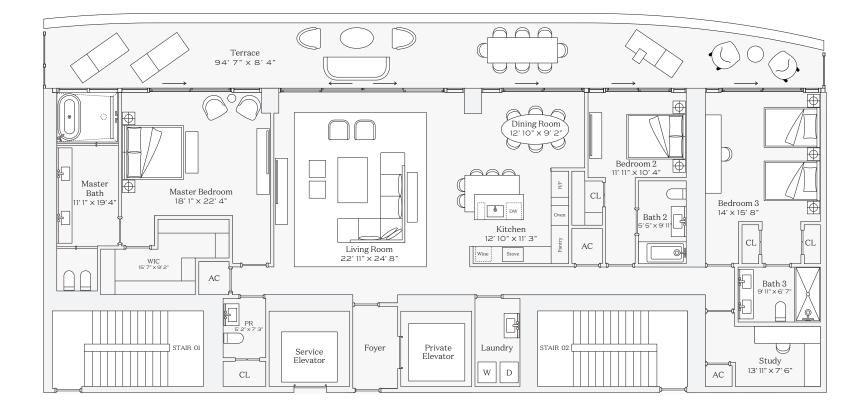

## Residence 02

INTERIOR: 2,930 SQ. FT. 273 SQ. M. BALCONY: 782 SQ. FT. 73 SQ. M. TOTAL: 3,712 SQ. FT. 346 SQ. M.

3 BEDROOMS
3 BATHROOMS
POWDER ROOM
PRIVATE TERRACE

BAY

OCEAN