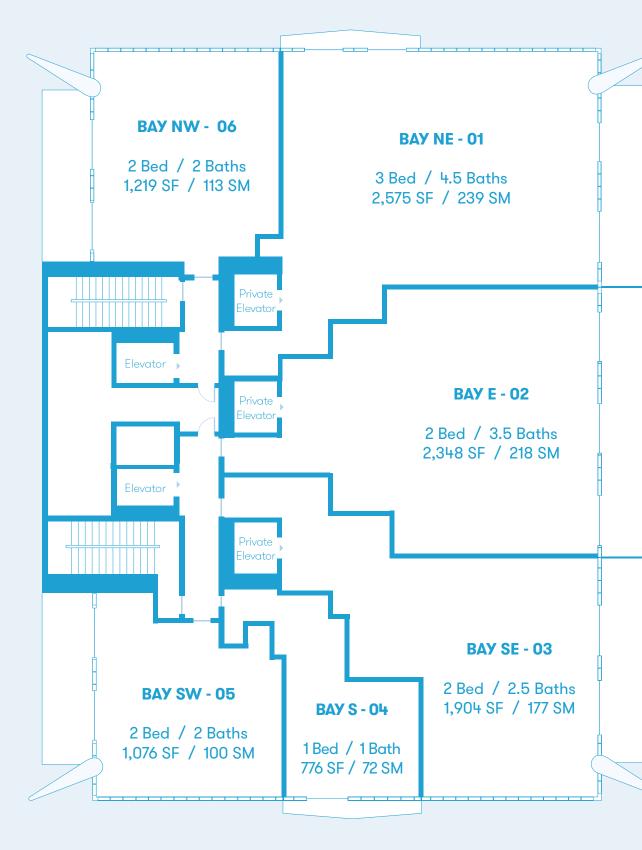

## **Bay Residences Keyplan**

Floors 8 - 36

**NE 26 STREET** 

DEVELOPED BY **OKOGROUP OB GROUP** AND **CAIN HOY** EXCLUSIVE MARKETING AND SALES BY

FORTUNE DEVELOPMENT SALES

All depictions of matters of detail shown hereon, including, without limitation, items of finish, furniture and decoration, are conceptual only and are not necessarily included in the Unit. For a correct representation of the items included in the Unit, see the Purchase Agr and to the center line of demising walls. This method of measurement varies from, and is larger than, the dimensions that would be determined by using the description and definition of the "Unit" set forth in the Declaration (which generally only includes the interior ions shown hereon are approximate are measured to the exterior face of exterior perimeter walls and excludes interior structural components). Note that measure