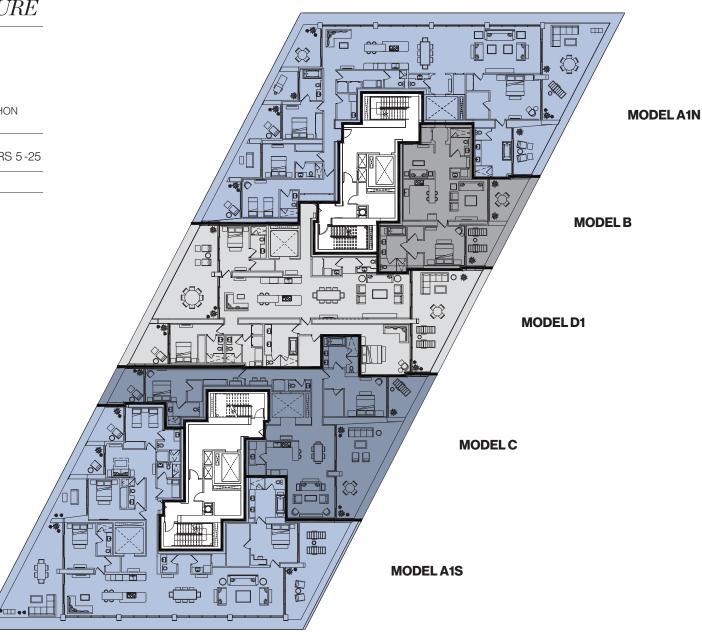

#### CREATED BY

HERZOG & DE MEURON

#### INTERIOR ARCHITECTURE

PYR LED BY PIERRE-YVES ROCHON

| SIGNATURE RESIDE                                   |             | ODEL B                |  |
|----------------------------------------------------|-------------|-----------------------|--|
| LINE                                               |             | 04                    |  |
| BUILDING ZONE                                      | -           | ZONE A<br>DORS 5 - 25 |  |
| <b>RESIDENCE DESCRIPTION</b><br>1BED/2 BATHS + DEN |             |                       |  |
| INTERIOR                                           | 1,378 SQ FT | 128 SQ M              |  |
| OUTDOOR LIVING                                     | 203 SQ FT   | 19 SQ M               |  |
| TOTAL                                              | 1,581 SQ FT | 147 SQ M              |  |