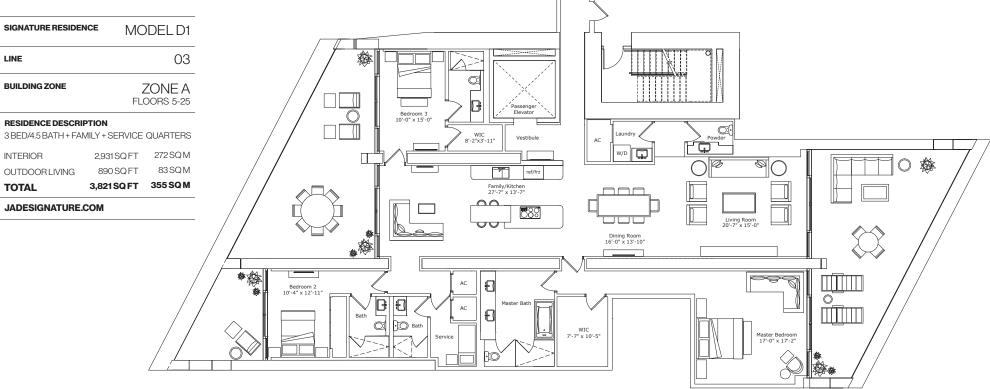

FORTUNE INTERNATIONAL

#### **CREATED BY**

HERZOG & DE MEURON

#### INTERIOR ARCHITECTURE

PYR LED BY PIERRE-YVES ROCHON

| SIGNATURE RESIDENCE | MODEL D2               |
|---------------------|------------------------|
| LINE                | 02                     |
| BUILDING ZONE       | ZONE B<br>FLOORS 26-34 |

#### **RESIDENCE DESCRIPTION**

3 BED/ 4.5 BATH + FAMILY + SERVICE QUARTERS

| τοται          | 3,498 SQ FT | 325 SQ M |
|----------------|-------------|----------|
| OUTDOOR LIVING | 585 SQ FT   | 54 SQ M  |
| INTERIOR       | 2,913 SQ FT | 271 SQ M |

#### JADESIGNATURE.COM

STATED DIMENSIONS ARE MEASURED TO THE EXTERIOR BOUNDARIES OF THE EXTERIOR WALLS AND STRUCTURAL MEMBERS AND THE CENTERLINE OF INTERIOR DEMISING WALLS AND, IN FACT, MAY VARY FROM THE DIMENSIONS THAT WOULD BE DETERMINED BY USING THE DESCRIPTION AND DEFINITION OF THE "UNIT" SET FORTH IN THE DECLARATION (WHICH GENERALLY ONLY INCLUDES THE INTERIOR ARBACE BETWEEN THE PERIMETER WALLS AND EXCLUDES INTERIOR STRUCTURAL COMPONENTS). ALL DIMENSIONS ARE APPROXIMATE, ARE SUBJECT TO FINAL SURVEY AND MAY VARY WITH ACTUAL CONSTRUCTION. THE FLOOR PLAN, DEVELOPMENT PLANS AND THE ENTITIES COLLADBRATING WITH DEVELOPER RESUBJECT TO FINAL SURVEY AND MAY VARY WITH ACTUAL CONSTRUCTION. THE FLOOR PLAN, DEVELOPMENT PLANS AND THE ENTITIES COLLADBRATING WITH DEVELOPER AND SUBJECT TO FINAL SURVEY AND MAY VARY WITH ACTUAL CONSTRUCTION. THE FLOOR PLAN, DEVELOPMENT PLANS AND THE ENTITIES COLLADBRATING WITH DEVELOPER AND SUBJECT TO FINAL SURVEY AND MAY OR ALLO FOR SAME INTS SUBJECT TO FINAL SURVEY AND MAY OR ALLO FOR THE SERVEST THE RIGHT TO MODIFY, REVISE, CHANGE OR WITHORAW ANY OR ALLO FOR SAME INTEGUER AND SUBJECT TO FINAL SURVEY AND MAY OR ALLO FOR THE SERVEST THE RIGHT TO MODIFY, REVISE, CHANGE OR SUBJECT TO FINAL SURVEY AND ANY OR ALLO FOR THE SERVEST FOR THE RIGHT TO NOTE C. ALL DEPICTIONS OF FURNISHINGS, FINISHES, APPLIANCES, COUNTERS, SOFFITS, ILCOR COVERINGS AND OTHER MATTERS OF DETAIL, INCLUDING, WITHOUT LIMITATION, ITEMS OF FINISH AND DECORATION, ARE CONCEPTUAL ONLY AND BENOT ONE CONSTRUCTIONS OF THE TENADARD BALCONY DEPICTED IS THE STANDARD BALCONY ALTHOUGH THE BALCONY SZE AND CONFIGURATION VARIES AT EVERY LEVEL FOR A DEPICTION OF THE BALCONY DEPICTED IS THE STANDARD BALCONY ALTHOUR DRIVENT THE DEVELOPER AND AVAILES AND THE DEVELOPER AND AND SOURT BE RELIED UPON AS CORRECTLY STATIONS ON THE DEVELOPER ADDINION OF THE BALCONY DEPICIES SEAD ALIMITED RIGHT TO USE THE TRANDAR