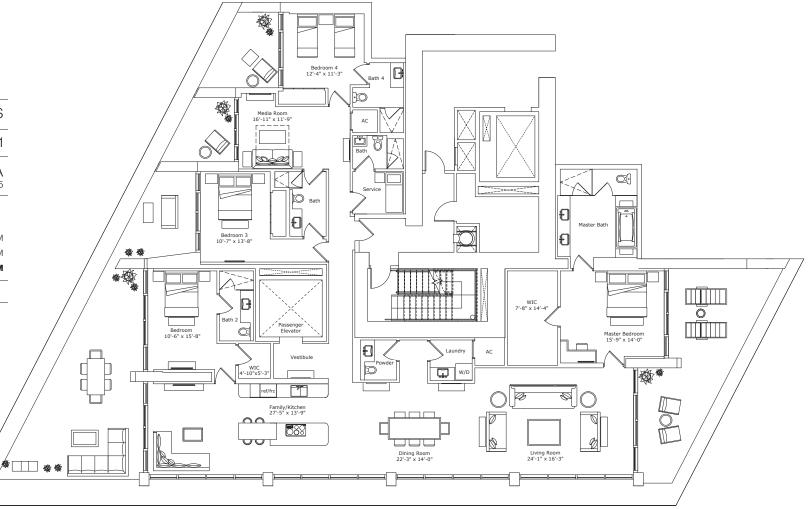

#### INTERIOR ARCHITECTURE

PYR LED BY PIERRE-YVES ROCHON

| SIGNATURE RESIDENCE                       | MODEL A1S |
|-------------------------------------------|-----------|
| LINE                                      | 01        |
| BUILDING ZONE ZONE A<br>FLOORS 5-25       |           |
| RESIDENCE DESCRIPTION                     |           |
| 4 BED/5.5 BATH + FAMILY + MEDIA + SERVICE |           |

| TOTAL          | 4,279 SQ FT | 398 SQ M |
|----------------|-------------|----------|
| OUTDOOR LIVING | 867 SQ FT   | 81 SQ M  |
| INTERIOR       | 3,412 SQ FT | 317 SQ M |
| QUARTERS       |             |          |

#### JADESIGNATURE.COM

STATED DIMENSIONS ARE MEASURED TO THE EXTERIOR BOUNDARIES OF THE EXTERIOR WALLS AND STRUCTURAL MEMBERS AND THE CENTERLINE OF INTERIOR DEMISING WALLS AND, IN FACT, MAY VARY FROM THE DIMENSIONS THAT WOULD BE DETERMINED BY USING THE DESCRIPTION AND DEFINITION OF THE 'UNIT' SET FORTH IN THE DECLARATION (WHICH GENERALLY ONLY INCLUDES THE INTERIOR RESPRESE TO FINAL SURVEY AND MAY VARY WITH ACTION. THE PRIMETER WALLS AND EXCLUDES INTERIOR STRUCTURAL COMPONENTS). ALL DIMENSIONS ARE APPROXIMATE, ARE SUBJECT TO FINAL SURVEY AND MAY VARY WITH ACTION. THE PRIMETER WALLS AND EXCLUDES INTERIOR STRUCTURAL COMPONENTS). ALL DIMENSIONS ARE RESERVES THE RIGHT TO WOIL'S, CHANGE RESIDENCE TO FINAL SURVEY AND MAY VARY WITH ACTION. THE FIGHT TO WOIL'S, PEVISION ANY OR ALL OF SAME WITH ACTION. THE ADD ASSOLUTE DISCRETION AND WITHOUT PRIOR NOTICE. ALL DEPICTIONS OF FURNISHINGS, FINISHES, APPLIANCES, COUNTERS, SOFFITS, FLOOR COVERINGS AND OTHER MATTERS OF DETAIL, INCLUDING, WITHOUT PRIOR NOTICE. ALL DEPICTIONS OF FURNISHINGS, FINISHES, APPLIANCES, COUNTERS, SOFFITS, FLOOR COVERINGS AND OTHER MATTERS OF DETAIL, INCLUDING, WITHOUT PRIOR NOTICE. ALL DEPICTIONS OF FURNISHINGS, FINISHES, APPLIANCES, COUNTERS, SOFFITS, FLOOR COVERINGS AND OTHER MATTERS OF DETAIL, INCLUDING, WITHOUT PRIOR NOTICE. ALL DEPICTIONS OF FURNISHINGS, FINISHES, APPLIANCES, COUNTERS, SOFFITS, FLOOR COVERINGS AND OTHER MATTERS OF DETAIL, INCLUDING, WITHOUT PRIOR NOTICE. ALL DEPICTOR ONE THE EXEMPTION THE DEVOLOPER THE UNIT. THE BALCONY DEPICTED IS THE STANDARD BALCONY ALTHOUGH THE BALCONY SIZE AND CONFIGURATION AND THE PROSPECTUS FOR THE UNIT. THE BALCONY DEPICTED IS THE STANDARD BALCONY SIZE AND CONFIGURATION VARIES AT EVERY LEVEL. FOR A DEPICTION OF THE BALCONY DEPICTED IS THE STANDARD BALCONY SIZE AND CONFIGURATION VARIES AT EVERY LEVEL. FOR A DEPICTION OF THE BALCONY DEPICTED IS THE STANDARD BALCONY SIZE AND CONFIGURATION VARIES AT EVERY LEVEL. FOR A DEPICTION OF THE BALCONY DEPICTED IS THE STANDARD BALCONY SIZE AND CONFIGURATION VARIES AT EVERY LEVEL FOR A DEPICTIO