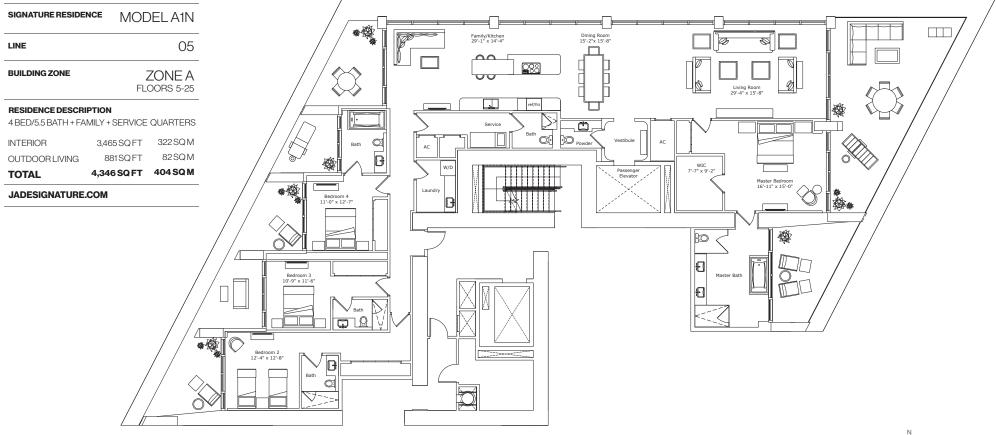

FORTUNE INTERNATIONAL

#### **CREATED BY**

HERZOG & DE MEURON

#### INTERIOR ARCHITECTURE

PYR LED BY PIERRE-YVES ROCHON

| SIGNATURE RESIDENCE                       | MODEL A1S |
|-------------------------------------------|-----------|
| LINE                                      | 01        |
| BUILDING ZONE ZONE A<br>FLOORS 5-25       |           |
| RESIDENCE DESCRIPTION                     |           |
| 4 BED/5.5 BATH + FAMILY + MEDIA + SERVICE |           |

| TOTAL          | 4,279 SQ FT | 398 SQ M |
|----------------|-------------|----------|
| OUTDOOR LIVING | 867 SQ FT   | 81 SQ M  |
| INTERIOR       | 3,412 SQ FT | 317 SQ M |
| QUARTERS       |             |          |

#### JADESIGNATURE.COM

STATED DIMENSIONS ARE MEASURED TO THE EXTERIOR BOUNDARIES OF THE EXTERIOR WALLS AND STRUCTURAL MEMBERS AND THE CENTERLINE OF INTERIOR DEMISING WALLS AND, IN FACT, MAY VARY FROM THE DIMENSIONS THAT WOULD BE DETERMINED BY USING THE DESCRIPTION AND DEFINITION OF THE 'UNIT' SET FORTH IN THE DECLARATION (WHICH GENERALLY ONLY INCLUDES THE INTERIOR RESPRESE TO FINAL SURVEY AND MAY VARY WITH ACTION. THE PRIMETER WALLS AND EXCLUDES INTERIOR STRUCTURAL COMPONENTS). ALL DIMENSIONS ARE APPROXIMATE, ARE SUBJECT TO FINAL SURVEY AND MAY VARY WITH ACTION. THE PRIMETER WALLS AND EXCLUDES INTERIOR STRUCTURAL COMPONENTS). ALL DIMENSIONS ARE RESERVES THE RIGHT TO WOIL'S, CHANGE RESIDENCE TO FINAL SURVEY AND MAY VARY WITH ACTION. THE FIGHT TO WOIL'S, PEVISION ANY OR ALL OF SAME WITH ACTION. THE ADD ASSOLUTE DISCRETION AND WITHOUT PRIOR NOTICE. ALL DEPICTIONS OF FURNISHINGS, FINISHES, APPLIANCES, COUNTERS, SOFFITS, FLOOR COVERINGS AND OTHER MATTERS OF DETAIL, INCLUDING, WITHOUT PRIOR NOTICE. ALL DEPICTIONS OF FURNISHINGS, FINISHES, APPLIANCES, COUNTERS, SOFFITS, FLOOR COVERINGS AND OTHER MATTERS OF DETAIL, INCLUDING, WITHOUT PRIOR NOTICE. ALL DEPICTIONS OF FURNISHINGS, FINISHES, APPLIANCES, COUNTERS, SOFFITS, FLOOR COVERINGS AND OTHER MATTERS OF DETAIL, INCLUDING, WITHOUT PRIOR NOTICE. ALL DEPICTIONS OF FURNISHINGS, FINISHES, APPLIANCES, COUNTERS, SOFFITS, FLOOR COVERINGS AND OTHER MATTERS OF DETAIL, INCLUDING, WITHOUT PRIOR NOTICE. ALL DEPICTOR ONE THE EXEMPTION THE DEVOLOPER THE UNIT. THE BALCONY DEPICTED IS THE STANDARD BALCONY ALTHOUGH THE BALCONY SIZE AND CONFIGURATION AND THE PROSPECTUS FOR THE UNIT. THE BALCONY DEPICTED IS THE STANDARD BALCONY SIZE AND CONFIGURATION VARIES AT EVERY LEVEL. FOR A DEPICTION OF THE BALCONY DEPICTED IS THE STANDARD BALCONY SIZE AND CONFIGURATION VARIES AT EVERY LEVEL. FOR A DEPICTION OF THE BALCONY DEPICTED IS THE STANDARD BALCONY SIZE AND CONFIGURATION VARIES AT EVERY LEVEL. FOR A DEPICTION OF THE BALCONY DEPICTED IS THE STANDARD BALCONY SIZE AND CONFIGURATION VARIES AT EVERY LEVEL FOR A DEPICTIO