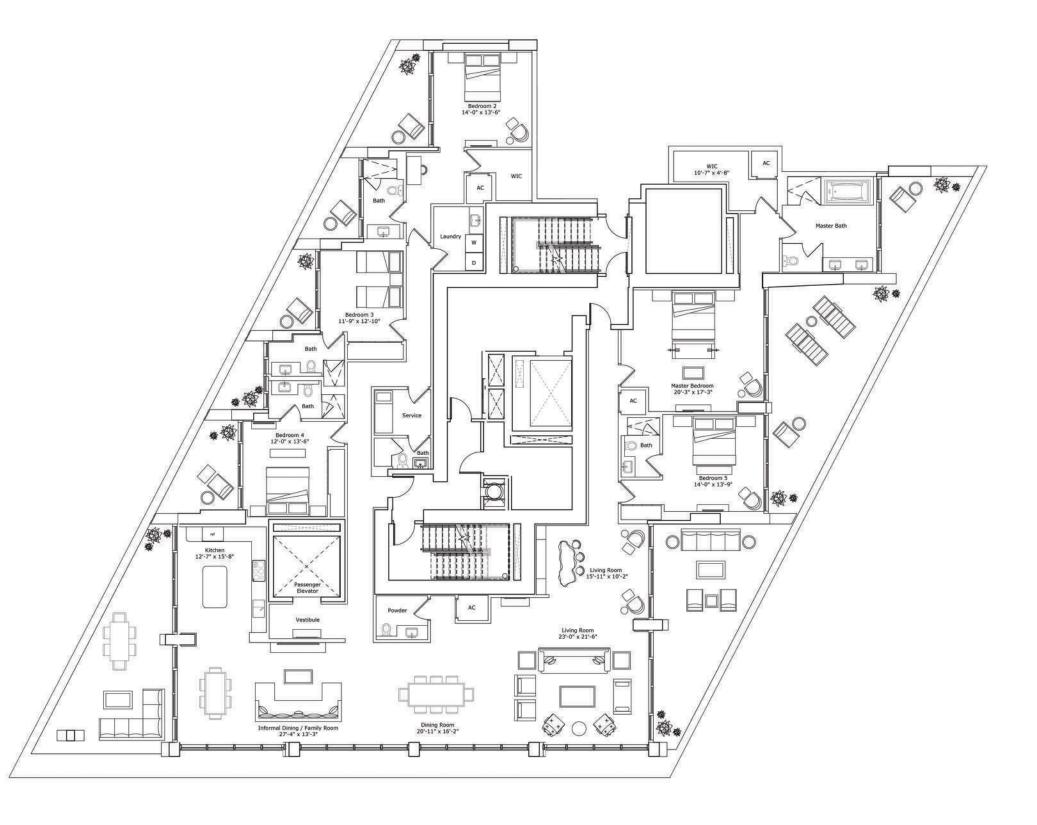

S

FORTUNE INTERNATIONAL

#### CREATED BY

HERZOG & DE MEURON

#### INTERIOR ARCHITECTURE

PYR LED BY PIERRE-YVES ROCHON

| SIGNATURE RESIDENCE   | MODEL E1               |
|-----------------------|------------------------|
| LINE                  | 01                     |
| BUILDING ZONE         | ZONE C<br>FLOORS 35-36 |
| RESIDENCE DESCRIPTION |                        |

5 BED/6.5 BATH + FAMILY + DOUBLE LIVING + INFORMAL DINING + SERVICE QUARTERS INTERIOR 4.738 SQ FT 441 SQ M 1.491 SQ FT 138 SQ M OUTDOOR LIVING 6.229 SQ FT 579 SQ M TOTAL

#### JADESIGNATURE.COM

STATED DIMENSIONS ARE MEASURED TO THE EXTERIOR BOUNDARIES OF THE EXTERIOR WALLS AND STRUCTURAL MEMBERS AND THE CENTERLINE OF INTERIOR DEMISING WALLS AND, IN FACT, MAY VARY FROM THE DIMENSIONS THAT WOULD BE DETERMINED BY USING THE DESCRIPTION AND DEFINITION OF THE "UNIT" SET FORTH IN THE DECLARATION (WHICH GENERALLY ONLY INCLUDES THE INTERIOR AIRSPACE BETWEEN THE PERIMETER WALLS AND EXCLUDES INTERIOR STRUCTURAL COMPONENTS). ALL DIMENSIONS ARE APPROXIMATE, ARE SUBJECT TO FINAL SURVEY AND MAY VARY WITH ACTUAL CONSTRUCTION. THE FLOOR PLAN, DEVELOPMENT PLANS AND THE ENTITIES COLLABORATING WITH DEVELOPER ARE SUBJECT TO CHANGE. RESIDENCE FEATURES AND BUILDING AMENTIES HEREIN ARE PROPOSED ONLY, AND DEVELOPER RESERVES THE RIGHT TO MODIFY, REVISE, CHANGE OR WITHDRAW ANY OR ALL OF SAME IN ITS SOLE AND ABSOLUTE DISCRETION AND WITHOUT PRIOR NOTICE. ALL DEPICTIONS OF FURNISHINGS, FINISHES, APPLIANCES, COUNTERS, SOFFITS, FLOOR COVERINGS AND OTHER MATTERS OF DETAIL, INCLUDING, WITHOUT LIMITATION, ITEMS OF FINISH AND DECORATION, ARE CONCEPTUAL ONLY AND ARE NOT NECESSARILY INCLUDED IN EACH UNIT. CONSULT YOUR AGREEMENT AND THE PROSPECTUS FOR THE ITEMS INCLUDED WITH THE UNIT. THE BALCONY DEPICTED IS THE STANDARD BALCONY SIZE AND CONFIGURATION VARIES AT EVERY LEVEL FOR A DEPICTION OF THE BALCONY DEPICTED IS THE STANDARD BALCONY ALTHOUGH THE BALCONY SIZE AND CONFIGURATION VARIES AT EVERY LEVEL FOR A DEPICTION OF THE BALCONY DEPICTED IS THE STANDARD BALCONY ALTHOUGH THE BALCONY SIZE AND CONFIGURATION VARIES AT EVERY LEVEL FOR A DEPICTION OF THE BALCONY DEPICTED IS THE STANDARD BALCONY ALTHOUGH THE BALCONY SIZE AND CONFIGURATION VARIES AT EVERY LEVEL FOR A DEPICTION OF THE BALCONY DEPICTED IS THE STANDARD BALCONY ALTHOUGH THE BALCONY SIZE AND CONFIGURATION VARIES AT EVERY LEVEL FOR A DEPICTION OF THE BALCONY DEPICTED IS THE STANDARD BALCONY SIZE AND CONFIGURATION VARIES AT EVERY LEVEL FOR A DEPICTION OF THE BALCONY DEPICTED IS THE STANDARD BALCONY ALTHOUGH THE BALCONY SIZE AND CONFIGURATION VARIES AT EVERY LEVEL FOR A DEPICTION OF THE BALCONY DEPICTED IS THE STANDARD BALCONY SIZE AND CONFIGURATION VARIES AT EVERY LEVEL FOR A DEPICTION OF THE BALCONY DEPICTED IS THE STANDARD BALCONY BALCONY SIZE AND CONFIGURATION VARIES AT EVERY LEVEL FOR A DEPICTION OF THE BALCONY DEPICTED IS THE STANDARD BALCONY BALCONY SIZE AND CONFIGURATION VARIES AT EVERY LEVEL FOR A DEPICTION OF THE BALCONY DEPICTED IS THE STANDARD BALCONY FORTUNE INTERNATIONAL IS NOT THE DEVELOPER. THE CONDOMINIUM IS BEING DEVELOPED BY SUNNY ISLES BEACH ASSOCIATES, LLC. WHICH HAS A LIMITED RIGHT TO USE THE TRADEMARKED NAME AND LOGO OF FORTUNE INTERNATIONAL ORAL REPRESENTATIONS CANNOT BE RELIED UPON AS CORRECTLY STATING REPRESENTATIONS OF THE DEVELOPER. FOR CORRECT REPRESENTATIONS, MAKE REFERENCE TO THE DOCUMENTS REQUIRED BY SECTION 718.305, FLORIDA STATUTES, TO BE FURNISHED BY A DEVELOPER TO A BUYER OR LESSEE. ARCHITECT OF RECORD - ADD INC.