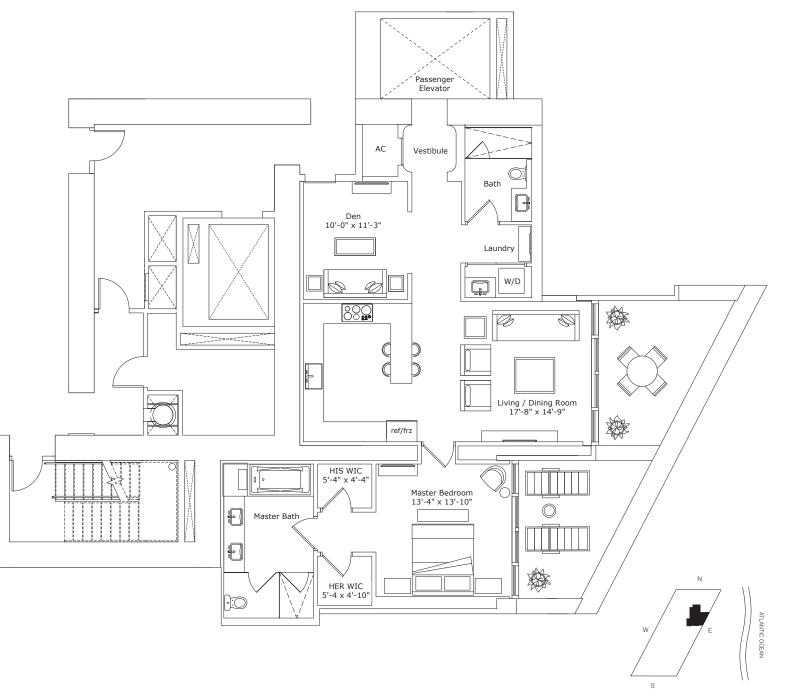

FORTUNE INTERNATIONAL

#### CREATED BY

HERZOG & DE MEURON

#### INTERIOR ARCHITECTURE

PYR LED BY PIERRE-YVES ROCHON

| SIGNATURE RESIDE                                   |             | ODEL B                |  |
|----------------------------------------------------|-------------|-----------------------|--|
| LINE                                               |             | 04                    |  |
| BUILDING ZONE                                      | -           | ZONE A<br>DORS 5 - 25 |  |
| <b>RESIDENCE DESCRIPTION</b><br>1BED/2 BATHS + DEN |             |                       |  |
| INTERIOR                                           | 1,378 SQ FT | 128 SQ M              |  |
| OUTDOOR LIVING                                     | 203 SQ FT   | 19 SQ M               |  |
| TOTAL                                              | 1,581 SQ FT | 147 SQ M              |  |

#### JADESIGNATURE.COM

STATED DIMENSIONS ARE MEASURED TO THE EXTERIOR BOUNDARIES OF THE EXTERIOR WALLS AND STRUCTURAL MEMBERS AND THE CENTERLINE OF INTERIOR DEMISING WALLS AND, IN FACT, MAY VARY FROM THE DIMENSIONS THAT WOULD BE DETERMINED BY USING THE DESCRIPTION AND DEFINITION OF THE "UNIT" SET FORTH IN THE DECLARATION (WHICH GENERALLY ONLY INCLUDES THE INTERIOR AREADE DETWEEN THE PRIMETER WALLS AND EXCLUDES INTERIOR STRUCTURAL COMPONENTS). ALL DIMENSIONS ARE APPROXIMATE, ARE SUBJECT TO FINAL SURVEY AND MAY VARY WITH ACTUAL CONSTRUCTION. THE PERIMETER WALLS AND EXCLUDES INTERIOR STRUCTURAL COMPONENTS). ALL DIMENSIONS ARE APPROXIMATE, ARE SUBJECT TO FINAL SURVEY AND MAY VARY WITH ACTUAL CONSTRUCTION. THE PLOOR PLAN, DEVELOPMENT PLANS AND THE ENTITIES COLLABORATING WITH DEVELOPER ARE SUBJECT TO FINAL SUBJECT TO CHANGE RESIDENCE FEATURES AND BUILIDING. MIETHES HEREIN ARE PROPOSED ONLY, AND DEVELOPER RESERVES THE RIGHT TO MODIFY, REVISE, CHANGE ON WITHOUT VANO RALL OF SAME IN ITS SOLE AND BUILIDING, WITHOUT LIMITATION, ITEMS OF FINISH AND DECORATION, ARE CONCEPTUAL ONLY AND RE NOT SOLE AND ADD DEVILOPER RESERVES THE STANDARD BALCONY DEPICTED IS THE STANDARD BALCONY DEPICTED IS THE STANDARD BALCONY ARE SATE EVERY LEVEL FOR A DEPICTION OF THE DESERVES. SOFFITS, FLOOR COVERINGS AND OTHER MATTERS OF DETAIL INCLUDED IN THE THAD INTERS OF FINISH AND DECORATION, ARE CONCEPTUAL ONLY AND ARE NOT THE DESERVES. THE STANDARD BALCONY DEPICTED IS THE STANDARD BALCONY ARE SATE EVERY LEVEL FOR A DEPICTION OF THE BALCONY DEPICTED IS THE STANDARD BALCONY SIZE AND CONFIGURATION VARIES AT EVERY LEVEL FOR A DEPICTION OF THE BALCONY FOR YOUR UNIT SEE SHIBIT 2 TO THE DECLARATION. FORTUNE INTERNATIONAL IS NOT THE DEVELOPER. THE CONDOMINUM IS BEING DEVELOPED BY SUNNY ISLES BEACH ASSOCIATES, LLC. WHICH HAS A LIMITED RIGHT TO USE THE TRADEMARKED AND LOGO OF FORTUNE INTERNATIONAL ON THE DEVELOPER. THE CONDOMINUM IS BEING DEVELOPED BY SUNNY ISLES BEACH ASSOCIATES, LLC. WHICH HAS A LIMITED RIGHT TO USE THE TRADEMARKED AND LOGO OF OR CORRECT REPRESENTATIONS CANNOT B