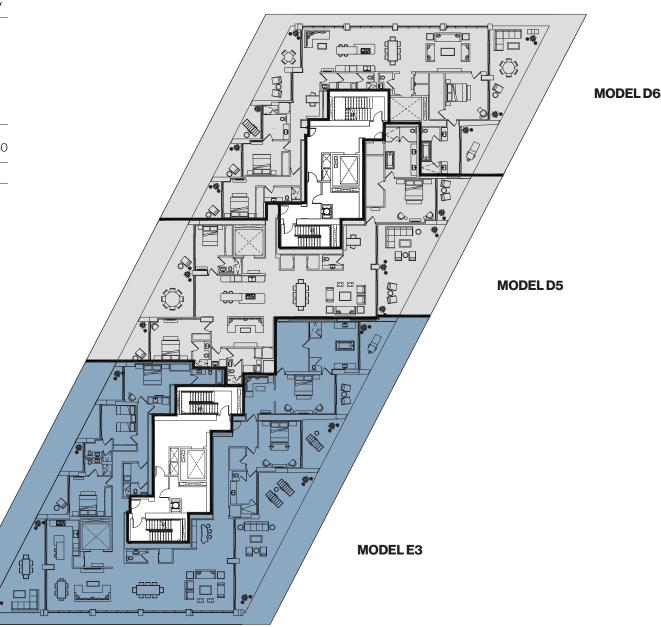

#### INTERIOR ARCHITECTURE

PYR LED BY PIERRE-YVES ROCHON

| SIGNATURE RESIDENCE | MODEL D5               |
|---------------------|------------------------|
| LINE                | 03                     |
| BUILDING ZONE       | ZONE D<br>FLOORS 43-50 |

#### **RESIDENCE DESCRIPTION**

| 3 BED/4.5 BATH + FAI<br>QUARTERS<br>INTERIOR | VILY + STUDY + S | SERVICE<br>303 SQ M |
|----------------------------------------------|------------------|---------------------|
| OUTDOOR LIVING                               | 959 SQ FT        | 89 SQ M             |
| TOTAL                                        | 4,219 SQ FT      | 392 SQ M            |

#### JADESIGNATURE.COM

c

STATED DIMENSIONS ARE MEASURED TO THE EXTERIOR BOUNDARIES OF THE EXTERIOR WALLS AND STRUCTURAL MEMBERS AND THE CENTERLINE OF INTERIOR DEMISING WALLS AND, IN FACT, MAY VARY FROM THE DIMENSIONS THAT WOULD BE DETERMINED BY USING THE DESCRIPTION AND DEFINITION OF THE 'UNIT' SET FORTH IN THE DECLARATION (WHICH GENERALLY ONLY INCLUDES THE INTERIOR REPROACE BETWEEN THE PERIMETER WALLS AND EXCLUDES INTERIOR STRUCTURAL COMPONENTS). ALL DIMENSIONS ARE APPROXIMATE, ARE SUBJECT TO FINAL SURVEY AND MAY VARY WITH ACTUOL CONSTRUCTION. THE PERIMETER WALLS AND EXCLUDES INTERIOR STRUCTURAL COMPONENTS). ALL DIMENSIONS ARE APPROXIMATE, ARE SUBJECT TO FINAL SURVEY AND MAY VARY WITH ACTUAL CONSTRUCTION. THE FICINE THE RIGHT TO MODIFY, REVISE, CHANGE ON WITHOUR WAY OR ALLO CONSTRUCTION. THE FUENTIER PROPOSED ONLY, AND DEVELOPER ARE SOLUTES. CHANGE ON WITHOUR WAY OR ALLO CONSTRUCTION. THE ADD ASSOLUTE DISCRETION AND WITHOUT PRIOR NOTICE. ALL DEPICTIONS OF FURNISHINGS, FINISHES, APPLIANCES, COUNTERS, SOFFITS, FLOOR COVERINGS AND OTHER MATTERS OF DETAIL, INCLUDING, WITHOUT PRIOR NOTICE. ALL DEPICTIONS OF FURNISHINGS, FINISHES, APPLIANCES, COUNTERS, SOFFITS, FLOOR COVERINGS AND OTHER MATTERS OF DETAIL, INCLUDING, WITHOUT UNIT SEC ONCEPTUAL ONLY AND REALCONY DEPICTED IS THE STANDARD BALCONY ALTHOUGH THE BALCONY DEPICTED IS THE STANDARD BALCONY ALTHOUGH THE BALCONY DEPICTED IS THE STANDARD BALCONY ALTHOUGH THE BALCONY SIZE AND CONFIGURATION. OF THE BALCONY FOR YOUR UNIT SEE EXHIBIT 2 TO THE DECLARATION. FORTUNE INTERNATIONAL IS NOT THE DEVELOPER. THE CONDOMINUM IS BEING DEVELOPED BY SUNNY ISLES BEACH ASSOCIATES, LLC. WHICH HAS A LIMITED RIGHT TO USE THE TRANDARD BALCONY SIZE AND CONFIGURATION ALD GO OF FORTUNE INTERNATIONS CANNOT BE RELIED UPON AS CORRECTLY STATING REPRESENTATIONS OF THE DEVELOPER. FOR CORRECT REPRESENTATIONS CANNOT BE RELIED UPON AS CORRECTLY STATING REPRESENTATIONS OF THE DEVELOPER. FOR CORRECT REPRESENTATIONS CANNOT BE RELIED UPON AS CORRECTLY STATING REPRESENTATIONS OF THE DEVELOPER. FOR CORRECT REPRESENTATIONS CANNOT

### INTERIOR ARCHITECTURE

PYR LED BY PIERRE-YVES ROCHON

| SIGNATURE RESIDENCE  | MODEL E3-5001            |
|----------------------|--------------------------|
| LINE                 | 05                       |
| <b>BUILDING ZONE</b> | ZONE D<br>FLOORS 43 - 50 |

### **RESIDENCE DESCRIPTION**

5 BED / 6.5 BATH + FAMILY + DOUBLE LIVING + INFORMAL DINING + SERVICE QUARTERS

| TOTAL          | 6,407 SQ FT 596 SQ M |
|----------------|----------------------|
| OUTDOOR LIVING | 1,454 SQ FT 135 SQ M |
| INTERIOR       | 4,953 SQ FT 461 SQ M |

# **JADESIGNATURE.COM**

STATED DIMENSIONS ARE MEASURED TO THE EXTERIOR BOUNDARIES OF THE EXTERIOR WALLS AND STRUCTURAL MEMBERS AND THE CENTERLINE OF INTERIOR DEMISING WALLS AND DEFINITION OF THE "UNIT" SET FORTH IN THE DECLARATION (WHICH GENERALLY ONLY INCLUDES THE INTERIOR AIRSPACE BETWEEN THE PERIMETER WALLS AND EXCLUDES INTERIOR STRUCTURAL COMPONENTS). ALL DIMENSIONS ARE APPROXIMATE, ARE SUBJECT TO FINAL SURVEY AND MAY VARY WITH ACTUAL CONSTRUCTION. THE FLOOR PLAN, DEVELOPMENT PLANS AND THE ENTITIES COLLABORATING WITH DEVELOPER ARE SUBJECT TO FINAL SURVEY AND MAY VARY WITH ACTUAL CONSTRUCTION. THE FLOOR PLAN, DEVELOPMENT PLANS AND THE ENTITIES COLLABORATING WITH DEVELOPER ARE SUBJECT TO CHANGE. RESIDENCE FEATURES AND BUILDING AMENTIES HEREIN ARE PROPOSED ONLY, AND DEVELOPER RESERVES THE RIGHT TO MODIFY, REVISE, CHANGE OR WITHDRAW ANY OR ALL OF SAME IN IS SOLE AND ABSOLUTE DISCRETION AND WITHOUT PRIOR NOTICE. ALL DEPICTIONS OF FURNISHINGS, FINISHES, APPLIANCES, COUNTERS, SOFFITS, FLOOR COVERINGS AND OTHER MATTERS OF DETAIL, INCLUDING, WITHOUT LIMITATION, ITEMS OF FINISH AND DECORATION, ARE CONCEPTUAL ONLY AND ARE NOT NECESSARILY INCLUDED IN EACH UNIT. CONSULT YOUR AGREEMENT AND THE PROSPECTUS FOR THE ITEMS INCLUDED WITH THE UNIT. THE BALCONY DEPICTED IS THE STANDARD BALCONY ALTHOUGH THE BALCONY SIZE AND CONFIGURATION VARIES AT EVERY LEVEL. FOR A DEPICTION OF THE BALCONY DEPICTED IS THE STANDARD BALCONY ALTHOUGH THE BALCONY SIZE AND CONFIGURATION VARIES AT EVERY LEVEL. FOR A DEPICTION OF THE BALCONY FOR YOUR UNIT SEE EXHIBIT 2 TO THE DECLARATION. FORTUNE INTERNATIONAL IS NOT THE DEVELOPER. THE CONDOMINIUM IS BEING DEVELOPED BY SUNNY ISLES BEACH ASSOCIATES, LLC. WHICH HAS A LIMITED RIGHT TO USE THE TRADEMARKED NAME AND LOGO OF FORTUNE INTERNATIONAL. ORAL REPRESENTATIONS CANNOT BE RELED UPON AS CORRECTLY STATING REPRESENTATIONS OF THE DEVELOPER. FOR CORRECTLY STATIONS OF THE DEVELOPER. FOR CORRECTLY STATIONS OF THE DEVELOPER. FOR CORRECTLY STATIONS OF THE DEVELOPER TO A BUYER OR LESSEE. ARCHITECT OF RECORD - ADD INC.