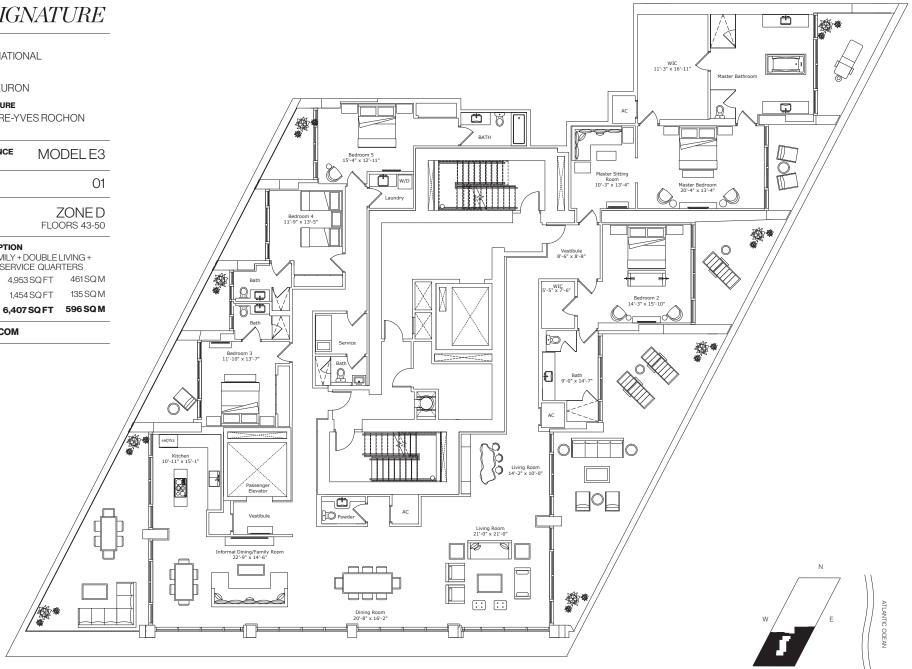

FORTUNE INTERNATIONAL GROUP

## **CREATED BY**

HERZOG & DE MEURON

### INTERIOR ARCHITECTURE

PYR LED BY PIERRE-YVES ROCHON

| SIGNATURE RESIDENCE  | MODEL E3-5001            |
|----------------------|--------------------------|
| LINE                 | 05                       |
| <b>BUILDING ZONE</b> | ZONE D<br>FLOORS 43 - 50 |

### **RESIDENCE DESCRIPTION**

5 BED / 6.5 BATH + FAMILY + DOUBLE LIVING + INFORMAL DINING + SERVICE QUARTERS

| TOTAL          | 6,407 SQ FT 596 SQ M |
|----------------|----------------------|
| OUTDOOR LIVING | 1,454 SQ FT 135 SQ M |
| INTERIOR       | 4,953 SQ FT 461 SQ M |

# **JADESIGNATURE.COM**

STATED DIMENSIONS ARE MEASURED TO THE EXTERIOR BOUNDARIES OF THE EXTERIOR WALLS AND STRUCTURAL MEMBERS AND THE CENTERLINE OF INTERIOR DEMISING WALLS AND DEFINITION OF THE "UNIT" SET FORTH IN THE DECLARATION (WHICH GENERALLY ONLY INCLUDES THE INTERIOR AIRSPACE BETWEEN THE PERIMETER WALLS AND EXCLUDES INTERIOR STRUCTURAL COMPONENTS). ALL DIMENSIONS ARE APPROXIMATE, ARE SUBJECT TO FINAL SURVEY AND MAY VARY WITH ACTUAL CONSTRUCTION. THE FLOOR PLAN, DEVELOPMENT PLANS AND THE ENTITIES COLLABORATING WITH DEVELOPER ARE SUBJECT TO FINAL SURVEY AND MAY VARY WITH ACTUAL CONSTRUCTION. THE FLOOR PLAN, DEVELOPMENT PLANS AND THE ENTITIES COLLABORATING WITH DEVELOPER ARE SUBJECT TO CHANGE. RESIDENCE FEATURES AND BUILDING AMENTIES HEREIN ARE PROPOSED ONLY, AND DEVELOPER RESERVES THE RIGHT TO MODIFY, REVISE, CHANGE OR WITHDRAW ANY OR ALL OF SAME IN IS SOLE AND ABSOLUTE DISCRETION AND WITHOUT PRIOR NOTICE. ALL DEPICTIONS OF FURNISHINGS, FINISHES, APPLIANCES, COUNTERS, SOFFITS, FLOOR COVERINGS AND OTHER MATTERS OF DETAIL, INCLUDING, WITHOUT LIMITATION, ITEMS OF FINISH AND DECORATION, ARE CONCEPTUAL ONLY AND ARE NOT NECESSARILY INCLUDED IN EACH UNIT. CONSULT YOUR AGREEMENT AND THE PROSPECTUS FOR THE ITEMS INCLUDED WITH THE UNIT. THE BALCONY DEPICTED IS THE STANDARD BALCONY ALTHOUGH THE BALCONY SIZE AND CONFIGURATION VARIES AT EVERY LEVEL. FOR A DEPICTION OF THE BALCONY DEPICTED IS THE STANDARD BALCONY ALTHOUGH THE BALCONY SIZE AND CONFIGURATION VARIES AT EVERY LEVEL. FOR A DEPICTION OF THE BALCONY FOR YOUR UNIT SEE EXHIBIT 2 TO THE DECLARATION. FORTUNE INTERNATIONAL IS NOT THE DEVELOPER. THE CONDOMINIUM IS BEING DEVELOPED BY SUNNY ISLES BEACH ASSOCIATES, LLC. WHICH HAS A LIMITED RIGHT TO USE THE TRADEMARKED NAME AND LOGO OF FORTUNE INTERNATIONAL. ORAL REPRESENTATIONS CANNOT BE RELED UPON AS CORRECTLY STATING REPRESENTATIONS OF THE DEVELOPER. FOR CORRECTLY STATIONS OF THE DEVELOPER. FOR CORRECTLY STATIONS OF THE DEVELOPER. FOR CORRECTLY STATIONS OF THE DEVELOPER TO A BUYER OR LESSEE. ARCHITECT OF RECORD - ADD INC.