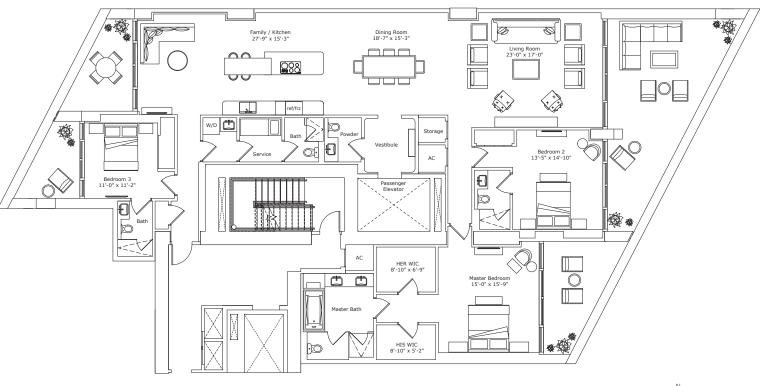

**FORTUNE INTERNATIONAL** 

#### **CREATED BY**

HERZOG & DE MEURON

#### INTERIOR ARCHITECTURE

PYR LED BY PIERRE-YVES ROCHON

| SIGNATURE RESIDENCE                                                        | MODEL D3               |  |
|----------------------------------------------------------------------------|------------------------|--|
| LINE                                                                       | 03                     |  |
| BUILDING ZONE                                                              | ZONE B<br>FLOORS 26-34 |  |
| <b>RESIDENCE DESCRIPTION</b><br>3 BED/4.5 BATH + FAMILY + SERVICE QUARTERS |                        |  |

| 3 684 SO FT | 343 SQ M |
|-------------|----------|
| 814 SQ FT   | 76 SQ M  |
| 2,870 SQ FT | 267 SQ M |
|             |          |

#### JADESIGNATURE.COM

STATED DIMENSIONS ARE MEASURED TO THE EXTERIOR BOUNDARIES OF THE EXTERIOR WALLS AND STRUCTURAL MEMBERS AND THE CENTERLINE OF INTERIOR DEMISING WALLS AND, IN FACT, MAY VARY FROM THE DIMENSIONS THAT WOULD BE DETERMINED BY USING THE DESCRIPTION AND DEFINITION OF THE "UNIT" SET FORTH IN THE DECLARATION (WHICH GENERALLY ONLY INCLUDES THE INTERIOR AIRSPACE BETWEEN THE PERIMETER WALLS AND EXCLUDES INTERIOR STRUCTURAL COMPONENTS). ALL DIMENSIONS ARE APPROXIMATE, ARE SUBJECT TO FINAL SURVEY AND MAY VARY WITH ACTULA CONSTRUCTION. THE FUNCTION THE THE PERIMETER WALLS AND EXCLUDES INTERIOR STRUCTURAL COMPONENTS). ALL DIMENSIONS ARE APPROXIMATE, ARE SUBJECT TO FINAL SURVEY AND MAY VARY WITH ACTULA CONSTRUCTION. THE FUNCTION THE DEVELOPER APPROXIMATE, ARE SUBJECT TO FINAL SURVEY AND MAY VARY WITH ACTULA CONSTRUCTION. THE FUNCTION THE AND BUILDON PLAND. BUILD CONSTRUCTION THE SUBJECT TO FINAL SURVEY AND MAY VARY WITH ACTULA CONSTRUCTION. THE END AND BUILDON THE INSTITUS CLIL ADDROSE OF FURNISHINGS, FINABLES AND BUILDONS OF FURNISHINGS, FINABLES AND BUILDONS OF FURNISHINGS, FINABLES, SOFFITS, ILCOR COVERINGS AND OTHER MATTERS OF DETAIL, INCLUDING, WITHOUT LIMITATION, THEM SOF FINISH AND DECORATION, ARE CONCEPTUAL ONLY AND ARE NOT NECESSARILY INCLUDED IN EACH UNIT CONSULT YOUR AGREEMENT AND THE PROSPECTUS FOR THE ITEMS NICLIDED WITH THE UNIT. THE BALCONY DEPICTED IS THE STANDARD BALCONY DEPICTED IS THE STANDARD BALCONY ALTHOUGH THE BALCONY SIZE AND CONFIGURATION VARIES AT EVERY LEVEL. FOR A DEPICTION OF THE BALCONY DEPICTED IS THE STANDARD BALCONY ALTHOUGH THE BALCONY SIZE AND CONFIGURATION VARIES AT EVERY LEVEL FOR A DEPICTION OF THE BALCONY DEPICTED IS THE STANDARD BALCONY ALTHOUGH THE BALCONY SIZE AND CONFIGURATION VARIES AT EVERY LEVEL FOR A DEPICTION OF THE BALCONY DEPICTED IS THE STANDARD BALCONY ALTHOUR HATE AND THE PROSPECTUS FOR THE ITEMSATIONS OF THE UNIT. THE BALCONY DEPICTED IS THE STANDARD BALCONY ALTHOUR HATE AND ON VARIES AT EVERY LEVEL FOR A DEPICTION OF THE BALCONY DEPICTED IS THE STANDARD BALCONY SUP THE DEVEL