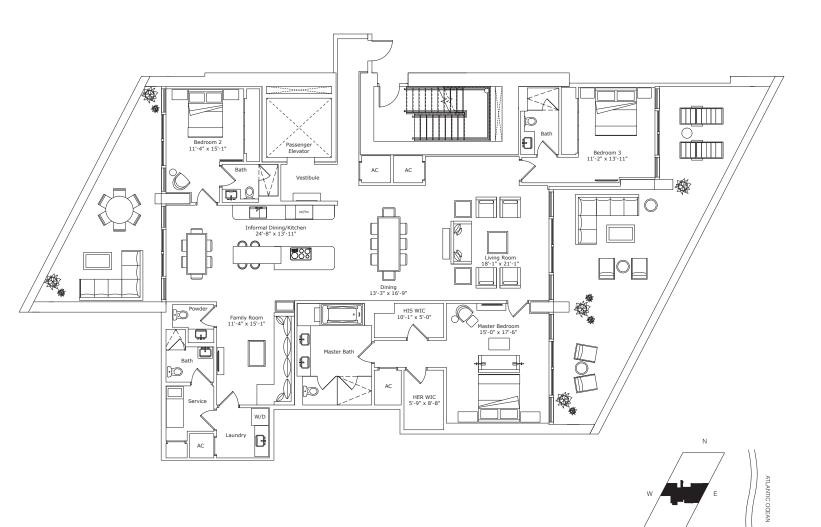

#### INTERIOR ARCHITECTURE

PYR LED BY PIERRE-YVES ROCHON

| SIGNATURE RESIDENCE | MODEL D2               |
|---------------------|------------------------|
| LINE                | 02                     |
| BUILDING ZONE       | ZONE B<br>FLOORS 26-34 |

#### **RESIDENCE DESCRIPTION**

3 BED/ 4.5 BATH + FAMILY + SERVICE QUARTERS

| τοται          | 3,498 SQ FT | 325 SQ M |
|----------------|-------------|----------|
| OUTDOOR LIVING | 585 SQ FT   | 54 SQ M  |
| INTERIOR       | 2,913 SQ FT | 271 SQ M |