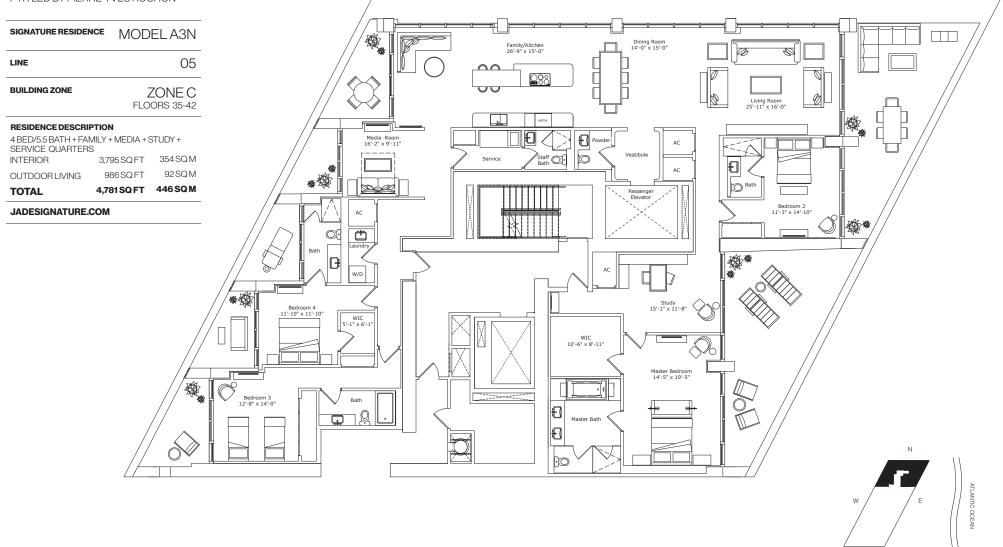

FORTUNE INTERNATIONAL

#### **CREATED BY**

HERZOG & DE MEURON

#### INTERIOR ARCHITECTURE

PYR LED BY PIERRE-YVES ROCHON

SIGNATURE RESIDENCE MODEL A2N

| MODEL/ LIV                                                                                                                                                    |                                                                                                                                                                                                                                                                                                                                                                                                                                                                                                                                                                                                                                                                                                                                                                                                                                                                                                                                                                                                                                                                                                                                                                                                                                                                                                                                                                                                                                                                                                                                                                                                                                                                                                                                                                                                                                                                                                                                                                                                                                                                                                                                                                                                                                                                                                                                                                                                                                                              |
|---------------------------------------------------------------------------------------------------------------------------------------------------------------|--------------------------------------------------------------------------------------------------------------------------------------------------------------------------------------------------------------------------------------------------------------------------------------------------------------------------------------------------------------------------------------------------------------------------------------------------------------------------------------------------------------------------------------------------------------------------------------------------------------------------------------------------------------------------------------------------------------------------------------------------------------------------------------------------------------------------------------------------------------------------------------------------------------------------------------------------------------------------------------------------------------------------------------------------------------------------------------------------------------------------------------------------------------------------------------------------------------------------------------------------------------------------------------------------------------------------------------------------------------------------------------------------------------------------------------------------------------------------------------------------------------------------------------------------------------------------------------------------------------------------------------------------------------------------------------------------------------------------------------------------------------------------------------------------------------------------------------------------------------------------------------------------------------------------------------------------------------------------------------------------------------------------------------------------------------------------------------------------------------------------------------------------------------------------------------------------------------------------------------------------------------------------------------------------------------------------------------------------------------------------------------------------------------------------------------------------------------|
| LINE 05                                                                                                                                                       |                                                                                                                                                                                                                                                                                                                                                                                                                                                                                                                                                                                                                                                                                                                                                                                                                                                                                                                                                                                                                                                                                                                                                                                                                                                                                                                                                                                                                                                                                                                                                                                                                                                                                                                                                                                                                                                                                                                                                                                                                                                                                                                                                                                                                                                                                                                                                                                                                                                              |
| BUILDING ZONE ZONE B<br>FLOORS 26-34                                                                                                                          |                                                                                                                                                                                                                                                                                                                                                                                                                                                                                                                                                                                                                                                                                                                                                                                                                                                                                                                                                                                                                                                                                                                                                                                                                                                                                                                                                                                                                                                                                                                                                                                                                                                                                                                                                                                                                                                                                                                                                                                                                                                                                                                                                                                                                                                                                                                                                                                                                                                              |
| <b>RESIDENCE DESCRIPTION</b><br>4 BED/ 5.5 BATH + FAMILY + SERVICE QUARTERS                                                                                   |                                                                                                                                                                                                                                                                                                                                                                                                                                                                                                                                                                                                                                                                                                                                                                                                                                                                                                                                                                                                                                                                                                                                                                                                                                                                                                                                                                                                                                                                                                                                                                                                                                                                                                                                                                                                                                                                                                                                                                                                                                                                                                                                                                                                                                                                                                                                                                                                                                                              |
| INTERIOR         3,312 SQ FT         308 SQ M           OUTDOOR LIVING         674 SQ FT         63 SQ M           TOTAL         3,986 SQ FT         371 SQ M |                                                                                                                                                                                                                                                                                                                                                                                                                                                                                                                                                                                                                                                                                                                                                                                                                                                                                                                                                                                                                                                                                                                                                                                                                                                                                                                                                                                                                                                                                                                                                                                                                                                                                                                                                                                                                                                                                                                                                                                                                                                                                                                                                                                                                                                                                                                                                                                                                                                              |
| JADESIGNATURE.COM                                                                                                                                             | Reform 3<br>10'0' x 12'0<br>Reform 4<br>10'0' x 12'0<br>10'0' x 10'0<br>10'0' x 10'0<br>10'0' x 10'0<br>10'0' x 10'0<br>10'0' x 10'0'<br>10'0' x 10'0' |
|                                                                                                                                                               | N 11                                                                                                                                                                                                                                                                                                                                                                                                                                                                                                                                                                                                                                                                                                                                                                                                                                                                                                                                                                                                                                                                                                                                                                                                                                                                                                                                                                                                                                                                                                                                                                                                                                                                                                                                                                                                                                                                                                                                                                                                                                                                                                                                                                                                                                                                                                                                                                                                                                                         |