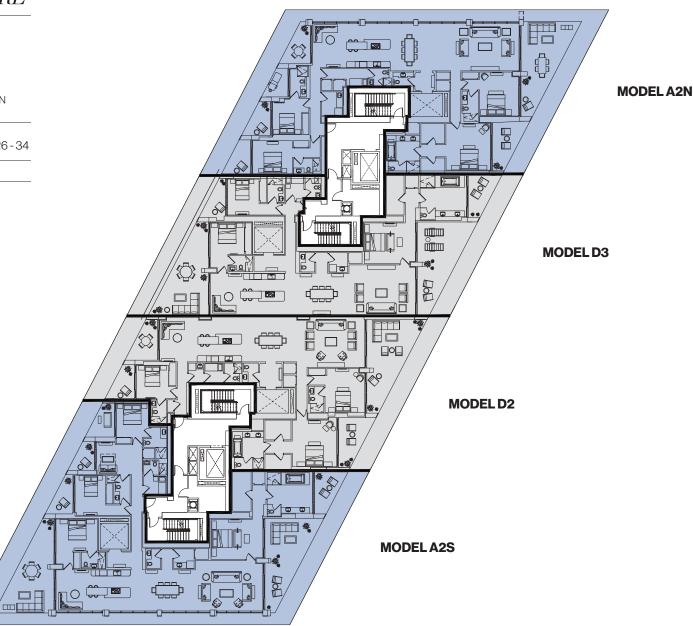

#### INTERIOR ARCHITECTURE

PYR LED BY PIERRE-YVES ROCHON

| SIGNATURE RESIDENCE | MODEL D2               |
|---------------------|------------------------|
| LINE                | 02                     |
| BUILDING ZONE       | ZONE B<br>FLOORS 26-34 |

#### **RESIDENCE DESCRIPTION**

3 BED/ 4.5 BATH + FAMILY + SERVICE QUARTERS

| τοται          | 3,498 SQ FT | 325 SQ M |
|----------------|-------------|----------|
| OUTDOOR LIVING | 585 SQ FT   | 54 SQ M  |
| INTERIOR       | 2,913 SQ FT | 271 SQ M |

#### JADESIGNATURE.COM

STATED DIMENSIONS ARE MEASURED TO THE EXTERIOR BOUNDARIES OF THE EXTERIOR WALLS AND STRUCTURAL MEMBERS AND THE CENTERLINE OF INTERIOR DEMISING WALLS AND, IN FACT, MAY VARY FROM THE DIMENSIONS THAT WOULD BE DETERMINED BY USING THE DESCRIPTION AND DEFINITION OF THE "UNIT" SET FORTH IN THE DECLARATION (WHICH GENERALLY ONLY INCLUDES THE INTERIOR ARBACE BETWEEN THE PERIMETER WALLS AND EXCLUDES INTERIOR STRUCTURAL COMPONENTS). ALL DIMENSIONS ARE APPROXIMATE, ARE SUBJECT TO FINAL SURVEY AND MAY VARY WITH ACTUAL CONSTRUCTION. THE FLOOR PLAN, DEVELOPMENT PLANS AND THE ENTITIES COLLADBRATING WITH DEVELOPER RESUBJECT TO FINAL SURVEY AND MAY VARY WITH ACTUAL CONSTRUCTION. THE FLOOR PLAN, DEVELOPMENT PLANS AND THE ENTITIES COLLADBRATING WITH DEVELOPER AND SUBJECT TO FINAL SURVEY AND MAY VARY WITH ACTUAL CONSTRUCTION. THE FLOOR PLAN, DEVELOPMENT PLANS AND THE ENTITIES COLLADBRATING WITH DEVELOPER AND SUBJECT TO FINAL SURVEY AND MAY OR ALLO FOR SAME INTS SUBJECT TO FINAL SURVEY AND MAY OR ALLO FOR THE SERVEST THE RIGHT TO MODIFY, REVISE, CHANGE OR WITHORAW ANY OR ALLO FOR SAME INTEGUER AND SUBJECT TO FINAL SURVEY AND MAY OR ALLO FOR THE SERVEST THE RIGHT TO MODIFY, REVISE, CHANGE OR SUBJECT TO FINAL SURVEY AND ANY OR ALLO FOR THE SERVEST FOR THE RIGHT TO NOTE C. ALL DEPICTIONS OF FURNISHINGS, FINISHES, APPLIANCES, COUNTERS, SOFFITS, ILCOR COVERINGS AND OTHER MATTERS OF DETAIL, INCLUDING, WITHOUT LIMITATION, ITEMS OF FINISH AND DECORATION, ARE CONCEPTUAL ONLY AND BENOT ONE CONSTRUCTIONS OF THE TENADARD BALCONY DEPICTED IS THE STANDARD BALCONY ALTHOUGH THE BALCONY SZE AND CONFIGURATION VARIES AT EVERY LEVEL FOR A DEPICTION OF THE BALCONY DEPICTED IS THE STANDARD BALCONY ALTHOUR DRIVENT THE DEVELOPER AND AVAILES AND THE DEVELOPER AND AND SOURT BE RELIED UPON AS CORRECTLY STATIONS ON THE DEVELOPER ADDINION OF THE BALCONY DEPICIES SEAD ALIMITED RIGHT TO USE THE TRANDAR