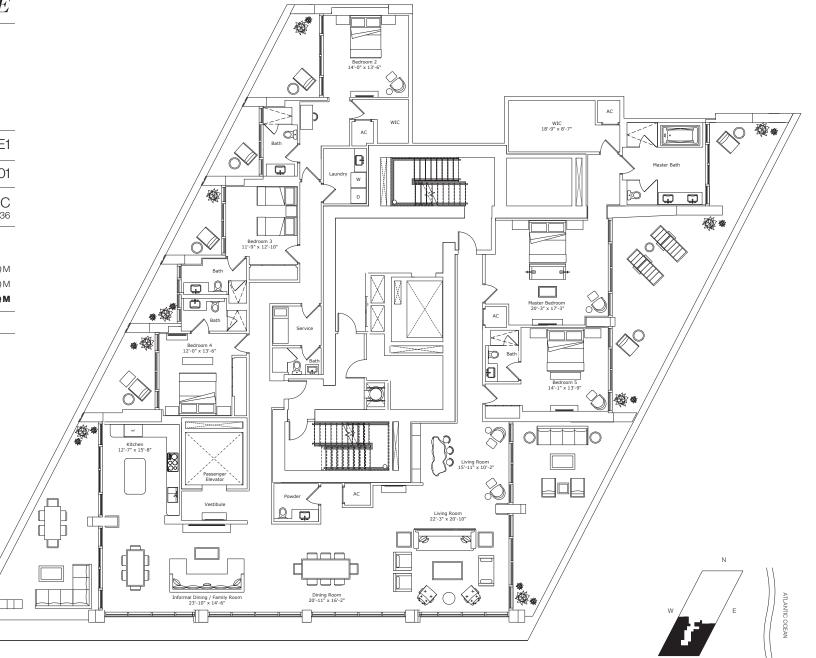

S

FORTUNE INTERNATIONAL

#### CREATED BY

HERZOG & DE MEURON

#### INTERIOR ARCHITECTURE

PYR LED BY PIERRE-YVES ROCHON

| SIGNATURE RESIDENCE   | MODEL E1               |
|-----------------------|------------------------|
| LINE                  | 01                     |
| BUILDING ZONE         | ZONE C<br>FLOORS 35-36 |
| RESIDENCE DESCRIPTION |                        |

5 BED/6.5 BATH + FAMILY + DOUBLE LIVING + INFORMAL DINING + SERVICE QUARTERS INTERIOR 4.738 SQ FT 441 SQ M 1.491 SQ FT 138 SQ M OUTDOOR LIVING 6.229 SQ FT 579 SQ M TOTAL

#### JADESIGNATURE.COM

STATED DIMENSIONS ARE MEASURED TO THE EXTERIOR BOUNDARIES OF THE EXTERIOR WALLS AND STRUCTURAL MEMBERS AND THE CENTERLINE OF INTERIOR DEMISING WALLS AND, IN FACT, MAY VARY FROM THE DIMENSIONS THAT WOULD BE DETERMINED BY USING THE DESCRIPTION AND DEFINITION OF THE "UNIT" SET FORTH IN THE DECLARATION (WHICH GENERALLY ONLY INCLUDES THE INTERIOR AIRSPACE BETWEEN THE PERIMETER WALLS AND EXCLUDES INTERIOR STRUCTURAL COMPONENTS). ALL DIMENSIONS ARE APPROXIMATE, ARE SUBJECT TO FINAL SURVEY AND MAY VARY WITH ACTUAL CONSTRUCTION. THE FLOOR PLAN, DEVELOPMENT PLANS AND THE ENTITIES COLLABORATING WITH DEVELOPER ARE SUBJECT TO CHANGE. RESIDENCE FEATURES AND BUILDING AMENTIES HEREIN ARE PROPOSED ONLY, AND DEVELOPER RESERVES THE RIGHT TO MODIFY, REVISE, CHANGE OR WITHDRAW ANY OR ALL OF SAME IN ITS SOLE AND ABSOLUTE DISCRETION AND WITHOUT PRIOR NOTICE. ALL DEPICTIONS OF FURNISHINGS, FINISHES, APPLIANCES, COUNTERS, SOFFITS, FLOOR COVERINGS AND OTHER MATTERS OF DETAIL, INCLUDING, WITHOUT LIMITATION, ITEMS OF FINISH AND DECORATION, ARE CONCEPTUAL ONLY AND ARE NOT NECESSARILY INCLUDED IN EACH UNIT. CONSULT YOUR AGREEMENT AND THE PROSPECTUS FOR THE ITEMS INCLUDED WITH THE UNIT. THE BALCONY DEPICTED IS THE STANDARD BALCONY SIZE AND CONFIGURATION VARIES AT EVERY LEVEL FOR A DEPICTION OF THE BALCONY DEPICTED IS THE STANDARD BALCONY ALTHOUGH THE BALCONY SIZE AND CONFIGURATION VARIES AT EVERY LEVEL FOR A DEPICTION OF THE BALCONY DEPICTED IS THE STANDARD BALCONY ALTHOUGH THE BALCONY SIZE AND CONFIGURATION VARIES AT EVERY LEVEL FOR A DEPICTION OF THE BALCONY DEPICTED IS THE STANDARD BALCONY ALTHOUGH THE BALCONY SIZE AND CONFIGURATION VARIES AT EVERY LEVEL FOR A DEPICTION OF THE BALCONY DEPICTED IS THE STANDARD BALCONY ALTHOUGH THE BALCONY SIZE AND CONFIGURATION VARIES AT EVERY LEVEL FOR A DEPICTION OF THE BALCONY DEPICTED IS THE STANDARD BALCONY SIZE AND CONFIGURATION VARIES AT EVERY LEVEL FOR A DEPICTION OF THE BALCONY DEPICTED IS THE STANDARD BALCONY ALTHOUGH THE BALCONY SIZE AND CONFIGURATION VARIES AT EVERY LEVEL FOR A DEPICTION OF THE BALCONY DEPICTED IS THE STANDARD BALCONY SIZE AND CONFIGURATION VARIES AT EVERY LEVEL FOR A DEPICTION OF THE BALCONY DEPICTED IS THE STANDARD BALCONY BALCONY SIZE AND CONFIGURATION VARIES AT EVERY LEVEL FOR A DEPICTION OF THE BALCONY DEPICTED IS THE STANDARD BALCONY BALCONY SIZE AND CONFIGURATION VARIES AT EVERY LEVEL FOR A DEPICTION OF THE BALCONY DEPICTED IS THE STANDARD BALCONY FORTUNE INTERNATIONAL IS NOT THE DEVELOPER. THE CONDOMINIUM IS BEING DEVELOPED BY SUNNY ISLES BEACH ASSOCIATES, LLC. WHICH HAS A LIMITED RIGHT TO USE THE TRADEMARKED NAME AND LOGO OF FORTUNE INTERNATIONAL ORAL REPRESENTATIONS CANNOT BE RELIED UPON AS CORRECTLY STATING REPRESENTATIONS OF THE DEVELOPER. FOR CORRECT REPRESENTATIONS, MAKE REFERENCE TO THE DOCUMENTS REQUIRED BY SECTION 718.305, FLORIDA STATUTES, TO BE FURNISHED BY A DEVELOPER TO A BUYER OR LESSEE. ARCHITECT OF RECORD - ADD INC.