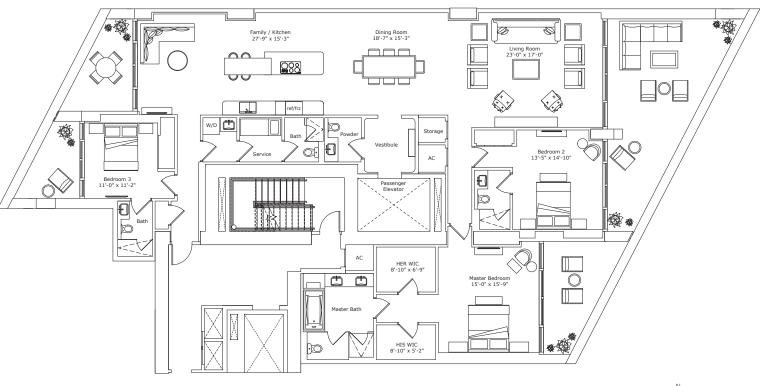

FORTUNE INTERNATIONAL

#### **CREATED BY**

HERZOG & DE MEURON

#### INTERIOR ARCHITECTURE

PYR LED BY PIERRE-YVES ROCHON

| SIGNATURE RESIDENCE                       | MODEL A1S |
|-------------------------------------------|-----------|
| LINE                                      | 01        |
| BUILDING ZONE ZONE A<br>FLOORS 5-25       |           |
| RESIDENCE DESCRIPTION                     |           |
| 4 BED/5.5 BATH + FAMILY + MEDIA + SERVICE |           |

| TOTAL          | 4,279 SQ FT | 398 SQ M |
|----------------|-------------|----------|
| OUTDOOR LIVING | 867 SQ FT   | 81 SQ M  |
| INTERIOR       | 3,412 SQ FT | 317 SQ M |
| QUARTERS       |             |          |

#### JADESIGNATURE.COM

STATED DIMENSIONS ARE MEASURED TO THE EXTERIOR BOUNDARIES OF THE EXTERIOR WALLS AND STRUCTURAL MEMBERS AND THE CENTERLINE OF INTERIOR DEMISING WALLS AND, IN FACT, MAY VARY FROM THE DIMENSIONS THAT WOULD BE DETERMINED BY USING THE DESCRIPTION AND DEFINITION OF THE 'UNIT' SET FORTH IN THE DECLARATION (WHICH GENERALLY ONLY INCLUDES THE INTERIOR RESPRESE TO FINAL SURVEY AND MAY VARY WITH ACTION. THE PRIMETER WALLS AND EXCLUDES INTERIOR STRUCTURAL COMPONENTS). ALL DIMENSIONS ARE APPROXIMATE, ARE SUBJECT TO FINAL SURVEY AND MAY VARY WITH ACTION. THE PRIMETER WALLS AND EXCLUDES INTERIOR STRUCTURAL COMPONENTS). ALL DIMENSIONS ARE RESERVES THE RIGHT TO WOIL'S, CHANGE RESIDENCE TO FINAL SURVEY AND MAY VARY WITH ACTION. THE FIGHT TO WOIL'S, PEVISION ANY OR ALL OF SAME WITH ACTION. THE ADD ASSOLUTE DISCRETION AND WITHOUT PRIOR NOTICE. ALL DEPICTIONS OF FURNISHINGS, FINISHES, APPLIANCES, COUNTERS, SOFFITS, FLOOR COVERINGS AND OTHER MATTERS OF DETAIL, INCLUDING, WITHOUT PRIOR NOTICE. ALL DEPICTIONS OF FURNISHINGS, FINISHES, APPLIANCES, COUNTERS, SOFFITS, FLOOR COVERINGS AND OTHER MATTERS OF DETAIL, INCLUDING, WITHOUT PRIOR NOTICE. ALL DEPICTIONS OF FURNISHINGS, FINISHES, APPLIANCES, COUNTERS, SOFFITS, FLOOR COVERINGS AND OTHER MATTERS OF DETAIL, INCLUDING, WITHOUT PRIOR NOTICE. ALL DEPICTIONS OF FURNISHINGS, FINISHES, APPLIANCES, COUNTERS, SOFFITS, FLOOR COVERINGS AND OTHER MATTERS OF DETAIL, INCLUDING, WITHOUT PRIOR NOTICE. ALL DEPICTOR ONE THE EXEMPTION THE DEVOLOPER THE UNIT. THE BALCONY DEPICTED IS THE STANDARD BALCONY ALTHOUGH THE BALCONY SIZE AND CONFIGURATION AND THE PROSPECTUS FOR THE UNIT. THE BALCONY DEPICTED IS THE STANDARD BALCONY SIZE AND CONFIGURATION VARIES AT EVERY LEVEL. FOR A DEPICTION OF THE BALCONY DEPICTED IS THE STANDARD BALCONY SIZE AND CONFIGURATION VARIES AT EVERY LEVEL. FOR A DEPICTION OF THE BALCONY DEPICTED IS THE STANDARD BALCONY SIZE AND CONFIGURATION VARIES AT EVERY LEVEL. FOR A DEPICTION OF THE BALCONY DEPICTED IS THE STANDARD BALCONY SIZE AND CONFIGURATION VARIES AT EVERY LEVEL FOR A DEPICTIO