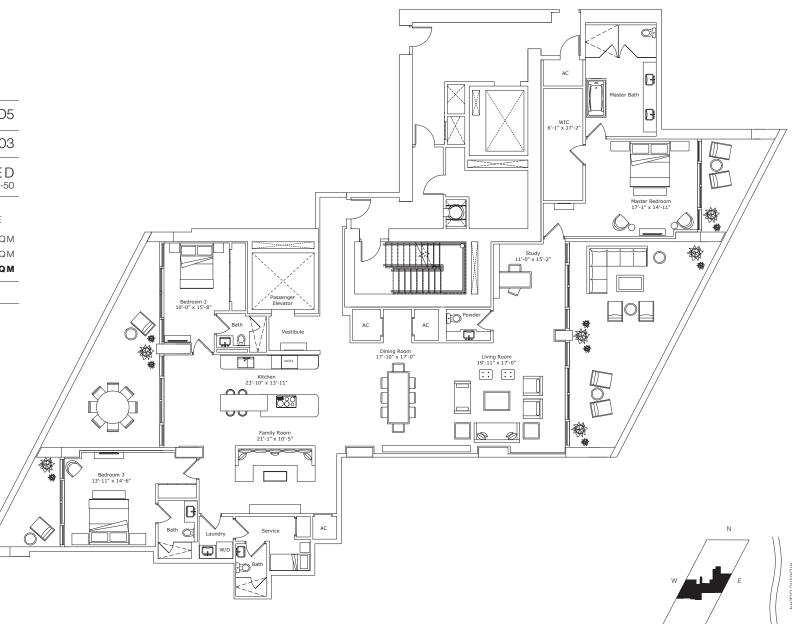

FORTUNE INTERNATIONAL

#### **CREATED BY**

HERZOG & DE MEURON

#### INTERIOR ARCHITECTURE

PYR LED BY PIERRE-YVES ROCHON

| SIGNATURE RESIDENCE | MODEL D5               |
|---------------------|------------------------|
| LINE                | 03                     |
| BUILDING ZONE       | ZONE D<br>FLOORS 43-50 |

#### **RESIDENCE DESCRIPTION**

| 3 BED/4.5 BATH + FAI<br>QUARTERS<br>INTERIOR | VILY + STUDY + S | SERVICE<br>303 SQ M |
|----------------------------------------------|------------------|---------------------|
| OUTDOOR LIVING                               | 959 SQ FT        | 89 SQ M             |
| TOTAL                                        | 4,219 SQ FT      | 392 SQ M            |

#### JADESIGNATURE.COM

c

STATED DIMENSIONS ARE MEASURED TO THE EXTERIOR BOUNDARIES OF THE EXTERIOR WALLS AND STRUCTURAL MEMBERS AND THE CENTERLINE OF INTERIOR DEMISING WALLS AND, IN FACT, MAY VARY FROM THE DIMENSIONS THAT WOULD BE DETERMINED BY USING THE DESCRIPTION AND DEFINITION OF THE 'UNIT' SET FORTH IN THE DECLARATION (WHICH GENERALLY ONLY INCLUDES THE INTERIOR REPROACE BETWEEN THE PERIMETER WALLS AND EXCLUDES INTERIOR STRUCTURAL COMPONENTS). ALL DIMENSIONS ARE APPROXIMATE, ARE SUBJECT TO FINAL SURVEY AND MAY VARY WITH ACTUOL CONSTRUCTION. THE PERIMETER WALLS AND EXCLUDES INTERIOR STRUCTURAL COMPONENTS). ALL DIMENSIONS ARE APPROXIMATE, ARE SUBJECT TO FINAL SURVEY AND MAY VARY WITH ACTUAL CONSTRUCTION. THE FICINE THE RIGHT TO MODIFY, REVISE, CHANGE ON WITHOUR WAY OR ALLO CONSTRUCTION. THE FUENTIER PROPOSED ONLY, AND DEVELOPER ARE SOLUTES. CHANGE ON WITHOUR WAY OR ALLO CONSTRUCTION. THE ADD ASSOLUTE DISCRETION AND WITHOUT PRIOR NOTICE. ALL DEPICTIONS OF FURNISHINGS, FINISHES, APPLIANCES, COUNTERS, SOFFITS, FLOOR COVERINGS AND OTHER MATTERS OF DETAIL, INCLUDING, WITHOUT PRIOR NOTICE. ALL DEPICTIONS OF FURNISHINGS, FINISHES, APPLIANCES, COUNTERS, SOFFITS, FLOOR COVERINGS AND OTHER MATTERS OF DETAIL, INCLUDING, WITHOUT UNIT SEC ONCEPTUAL ONLY AND REALCONY DEPICTED IS THE STANDARD BALCONY ALTHOUGH THE BALCONY DEPICTED IS THE STANDARD BALCONY ALTHOUGH THE BALCONY DEPICTED IS THE STANDARD BALCONY ALTHOUGH THE BALCONY SIZE AND CONFIGURATION. OF THE BALCONY FOR YOUR UNIT SEE EXHIBIT 2 TO THE DECLARATION. FORTUNE INTERNATIONAL IS NOT THE DEVELOPER. THE CONDOMINUM IS BEING DEVELOPED BY SUNNY ISLES BEACH ASSOCIATES, LLC. WHICH HAS A LIMITED RIGHT TO USE THE TRANDARD BALCONY SIZE AND CONFIGURATION ALD GO OF FORTUNE INTERNATIONS CANNOT BE RELIED UPON AS CORRECTLY STATING REPRESENTATIONS OF THE DEVELOPER. FOR CORRECT REPRESENTATIONS CANNOT BE RELIED UPON AS CORRECTLY STATING REPRESENTATIONS OF THE DEVELOPER. FOR CORRECT REPRESENTATIONS CANNOT BE RELIED UPON AS CORRECTLY STATING REPRESENTATIONS OF THE DEVELOPER. FOR CORRECT REPRESENTATIONS CANNOT