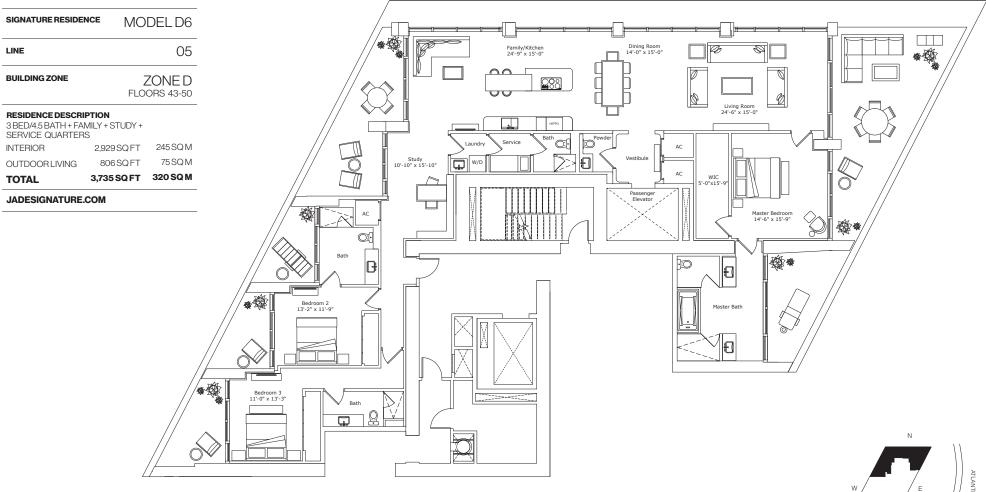

FORTUNE INTERNATIONAL

#### **CREATED BY**

HERZOG & DE MEURON

#### INTERIOR ARCHITECTURE

PYR LED BY PIERRE-YVES ROCHON

| SIGNATURE RESIDENCE | MODEL D2               |
|---------------------|------------------------|
| LINE                | 02                     |
| BUILDING ZONE       | ZONE B<br>FLOORS 26-34 |

#### **RESIDENCE DESCRIPTION**

3 BED/ 4.5 BATH + FAMILY + SERVICE QUARTERS

| τοται          | 3,498 SQ FT | 325 SQ M |
|----------------|-------------|----------|
| OUTDOOR LIVING | 585 SQ FT   | 54 SQ M  |
| INTERIOR       | 2,913 SQ FT | 271 SQ M |

#### JADESIGNATURE.COM

STATED DIMENSIONS ARE MEASURED TO THE EXTERIOR BOUNDARIES OF THE EXTERIOR WALLS AND STRUCTURAL MEMBERS AND THE CENTERLINE OF INTERIOR DEMISING WALLS AND, IN FACT, MAY VARY FROM THE DIMENSIONS THAT WOULD BE DETERMINED BY USING THE DESCRIPTION AND DEFINITION OF THE "UNIT" SET FORTH IN THE DECLARATION (WHICH GENERALLY ONLY INCLUDES THE INTERIOR ARBACE BETWEEN THE PERIMETER WALLS AND EXCLUDES INTERIOR STRUCTURAL COMPONENTS). ALL DIMENSIONS ARE APPROXIMATE, ARE SUBJECT TO FINAL SURVEY AND MAY VARY WITH ACTUAL CONSTRUCTION. THE FLOOR PLAN, DEVELOPMENT PLANS AND THE ENTITIES COLLADBRATING WITH DEVELOPER RESUBJECT TO FINAL SURVEY AND MAY VARY WITH ACTUAL CONSTRUCTION. THE FLOOR PLAN, DEVELOPMENT PLANS AND THE ENTITIES COLLADBRATING WITH DEVELOPER AND SUBJECT TO FINAL SURVEY AND MAY VARY WITH ACTUAL CONSTRUCTION. THE FLOOR PLAN, DEVELOPMENT PLANS AND THE ENTITIES COLLADBRATING WITH DEVELOPER AND SUBJECT TO FINAL SURVEY AND MAY OR ALLO FOR SAME INTS SUBJECT TO FINAL SURVEY AND MAY OR ALLO FOR THE SERVEST THE RIGHT TO MODIFY, REVISE, CHANGE OR WITHORAW ANY OR ALLO FOR SAME INTEGUER AND SUBJECT TO FINAL SURVEY AND MAY OR ALLO FOR THE SERVEST THE RIGHT TO MODIFY, REVISE, CHANGE OR SUBJECT TO FINAL SURVEY AND ANY OR ALLO FOR THE SERVEST FOR THE RIGHT TO NOTE C. ALL DEPICTIONS OF FURNISHINGS, FINISHES, APPLIANCES, COUNTERS, SOFFITS, ILCOR COVERINGS AND OTHER MATTERS OF DETAIL, INCLUDING, WITHOUT LIMITATION, ITEMS OF FINISH AND DECORATION, ARE CONCEPTUAL ONLY AND BENOT ONE CONSTRUCTIONS OF THE TENADARD BALCONY DEPICTED IS THE STANDARD BALCONY ALTHOUGH THE BALCONY SZE AND CONFIGURATION VARIES AT EVERY LEVEL FOR A DEPICTION OF THE BALCONY DEPICTED IS THE STANDARD BALCONY ALTHOUR DRIVENT THE DEVELOPER AND AVAILES AND THE DEVELOPER AND AND SOURT BE RELIED UPON AS CORRECTLY STATIONS ON THE DEVELOPER ADDINION OF THE BALCONY DEPICIES SEAD ALIMITED RIGHT TO USE THE TRANDAR