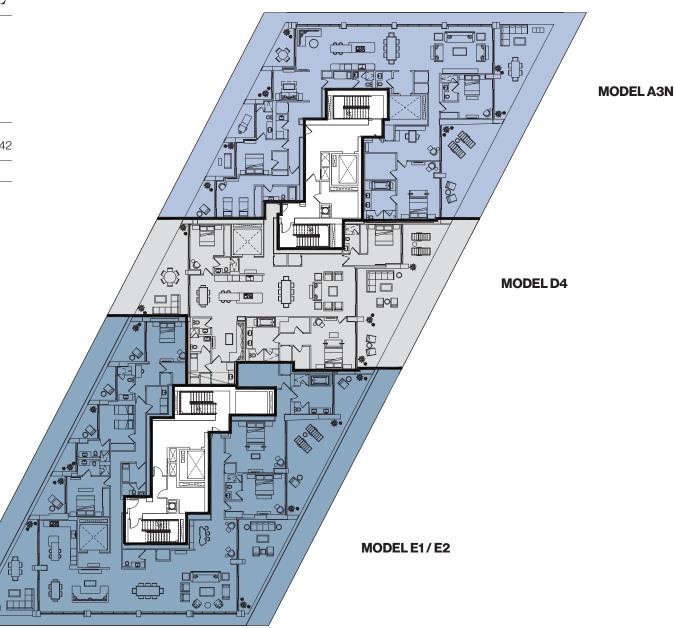

#### INTERIOR ARCHITECTURE

PYR LED BY PIERRE-YVES ROCHON

| SIGNATURE RESIDENCE | MODEL D4               |  |
|---------------------|------------------------|--|
| LINE                | 03                     |  |
| BUILDING ZONE       | ZONE C<br>FLOORS 35-42 |  |
|                     |                        |  |

#### **RESIDENCE DESCRIPTION**

3 BED/4.5 BATH + FAMILY + SERVICE QUARTERS

| 3.909 SQ FT | 363 SQ M |
|-------------|----------|
| 946 SQ FT   | 88 SQ M  |
| 2,963 SQ FT | 275 SQ M |
|             | _,       |

#### JADESIGNATURE.COM

S

STATED DIMENSIONS ARE MEASURED TO THE EXTERIOR BOUNDARIES OF THE EXTERIOR WALLS AND STRUCTURAL MEMBERS AND THE CENTERLINE OF INTERIOR DEMISING WALLS AND, IN FACT, MAY VARY FROM THE DIMENSIONS THAT WOULD BE DETERMINED BY USING THE DESCRIPTION AND DEFINITION OF THE 'UNIT' SET FORTH IN THE DECLARATION (WHICH GENERALLY ONLY INCLUDES THE INTERIOR ARBAGE BETWEEN THE PRIMETER WALLS AND EXCLUDES INTERIOR STRUCTURAL COMPONENTS). ALL DIMENSIONS ARE APPROXIMATE, ARE SUBJECT TO FINAL SURVEY AND MAY VARY WITH ACCID. CONSTRUCTION. THE PRIMETER WALLS AND EXCLUDES INTERIOR STRUCTURAL COMPONENTS). ALL DIMENSIONS ARE APPROXIMATE, ARE SUBJECT TO FINAL SURVEY AND MAY VARY WITH ACTURAL COMPONENTS). ALL DIMENSIONS AND THE ENGTITES COLLABORATING WITH DEVELOPER ARE SUBJECT TO FINAL SURVEY AND MAY VARY HOR ACTURE CREATED AND BUILDING AMENTIES HEREIN ARE PROPOSED ONLY, AND DEVELOPER RESERVES THE RIGHT TO MODIFY, REVISE. CHANGE OR WITHDRAW ANY OR ALLO CONSTRUCT END BAD BUILDING AMENTIES FOR POPOSED ONLY, AND DEVELOPER RESERVES THE RIGHT TO MODIFY, REVISE. CHANGE OR WITHDRAW ANY OR ALLO FOR THE END AND DECORATION, ARE CONCEPTUAL ONLY AND RENOT DE PACING WITHDRAW ANY OR ALLO CONSTRUCT INCLUDED IN THE AND ABSOLUTE DISCRETION AND WITHOUT PRIOR NOTICE. ALL DEPICTIONS OF FURNISHINGS, SINSHES, APPLIANCES, COUNTERS, SOFFITS, FLOOR COVERINGS AND OTHER MATTERS OF DETAIL, INCLUDED INTERNOT THE MALTERS OF DETAIL, INCLUDED INTERNOT THE DALCONY DEPICTED IS THE STANDARD BALCONY ALCONY ALCONY AND ARE NOT THE DESCRIPTIVE AND ARE NOT THE REALTON. THE BALCONY DEPICTED IS THE STANDARD BALCONY ALCONY ALCONY ALCONY ARE SERVERY LEVEL. FOR A DEPICTION OF THE BALCONY DEPICTED IS THE STANDARD BALCONY ALCONY SIZE AND CONFIGURATION VARIES AT EVERY LEVEL. FOR A DEPICTION OF THE BALCONY DEPICTED IS THE STANDARD BALCONY ALCONY SIZE AND CONFIGURATION VARIES AT EVERY LEVEL. FOR A DEPICTION OF THE BALCONY DEPICTED IS THE STANDARD BALCONY ALCONY SIZE AND CONFIGURATION VARIES AT EVERY LEVEL. FOR A DEPICTION OF THE BALCONY DEPICTED IS THE STANDARD BALCONY ALCONY SIZE AND CO

#### INTERIOR ARCHITECTURE

PYR LED BY PIERRE-YVES ROCHON

| SIGNATURE RESIDENCE   | MODEL E1               |
|-----------------------|------------------------|
| LINE                  | 01                     |
| BUILDING ZONE         | ZONE C<br>FLOORS 35-36 |
| RESIDENCE DESCRIPTION |                        |

5 BED/6.5 BATH + FAMILY + DOUBLE LIVING + INFORMAL DINING + SERVICE QUARTERS INTERIOR 4.738 SQ FT 441 SQ M 1.491 SQ FT 138 SQ M OUTDOOR LIVING 6.229 SQ FT 579 SQ M TOTAL

#### JADESIGNATURE.COM

STATED DIMENSIONS ARE MEASURED TO THE EXTERIOR BOUNDARIES OF THE EXTERIOR WALLS AND STRUCTURAL MEMBERS AND THE CENTERLINE OF INTERIOR DEMISING WALLS AND, IN FACT, MAY VARY FROM THE DIMENSIONS THAT WOULD BE DETERMINED BY USING THE DESCRIPTION AND DEFINITION OF THE "UNIT" SET FORTH IN THE DECLARATION (WHICH GENERALLY ONLY INCLUDES THE INTERIOR AIRSPACE BETWEEN THE PERIMETER WALLS AND EXCLUDES INTERIOR STRUCTURAL COMPONENTS). ALL DIMENSIONS ARE APPROXIMATE, ARE SUBJECT TO FINAL SURVEY AND MAY VARY WITH ACTUAL CONSTRUCTION. THE FLOOR PLAN, DEVELOPMENT PLANS AND THE ENTITIES COLLABORATING WITH DEVELOPER ARE SUBJECT TO CHANGE. RESIDENCE FEATURES AND BUILDING AMENTIES HEREIN ARE PROPOSED ONLY, AND DEVELOPER RESERVES THE RIGHT TO MODIFY, REVISE, CHANGE OR WITHDRAW ANY OR ALL OF SAME IN ITS SOLE AND ABSOLUTE DISCRETION AND WITHOUT PRIOR NOTICE. ALL DEPICTIONS OF FURNISHINGS, FINISHES, APPLIANCES, COUNTERS, SOFFITS, FLOOR COVERINGS AND OTHER MATTERS OF DETAIL, INCLUDING, WITHOUT LIMITATION, ITEMS OF FINISH AND DECORATION, ARE CONCEPTUAL ONLY AND ARE NOT NECESSARILY INCLUDED IN EACH UNIT. CONSULT YOUR AGREEMENT AND THE PROSPECTUS FOR THE ITEMS INCLUDED WITH THE UNIT. THE BALCONY DEPICTED IS THE STANDARD BALCONY SIZE AND CONFIGURATION VARIES AT EVERY LEVEL FOR A DEPICTION OF THE BALCONY DEPICTED IS THE STANDARD BALCONY ALTHOUGH THE BALCONY SIZE AND CONFIGURATION VARIES AT EVERY LEVEL FOR A DEPICTION OF THE BALCONY DEPICTED IS THE STANDARD BALCONY ALTHOUGH THE BALCONY SIZE AND CONFIGURATION VARIES AT EVERY LEVEL FOR A DEPICTION OF THE BALCONY DEPICTED IS THE STANDARD BALCONY ALTHOUGH THE BALCONY SIZE AND CONFIGURATION VARIES AT EVERY LEVEL FOR A DEPICTION OF THE BALCONY DEPICTED IS THE STANDARD BALCONY ALTHOUGH THE BALCONY SIZE AND CONFIGURATION VARIES AT EVERY LEVEL FOR A DEPICTION OF THE BALCONY DEPICTED IS THE STANDARD BALCONY SIZE AND CONFIGURATION VARIES AT EVERY LEVEL FOR A DEPICTION OF THE BALCONY DEPICTED IS THE STANDARD BALCONY ALTHOUGH THE BALCONY SIZE AND CONFIGURATION VARIES AT EVERY LEVEL FOR A DEPICTION OF THE BALCONY DEPICTED IS THE STANDARD BALCONY SIZE AND CONFIGURATION VARIES AT EVERY LEVEL FOR A DEPICTION OF THE BALCONY DEPICTED IS THE STANDARD BALCONY BALCONY SIZE AND CONFIGURATION VARIES AT EVERY LEVEL FOR A DEPICTION OF THE BALCONY DEPICTED IS THE STANDARD BALCONY BALCONY SIZE AND CONFIGURATION VARIES AT EVERY LEVEL FOR A DEPICTION OF THE BALCONY DEPICTED IS THE STANDARD BALCONY FORTUNE INTERNATIONAL IS NOT THE DEVELOPER. THE CONDOMINIUM IS BEING DEVELOPED BY SUNNY ISLES BEACH ASSOCIATES, LLC. WHICH HAS A LIMITED RIGHT TO USE THE TRADEMARKED NAME AND LOGO OF FORTUNE INTERNATIONAL ORAL REPRESENTATIONS CANNOT BE RELIED UPON AS CORRECTLY STATING REPRESENTATIONS OF THE DEVELOPER. FOR CORRECT REPRESENTATIONS, MAKE REFERENCE TO THE DOCUMENTS REQUIRED BY SECTION 718.305, FLORIDA STATUTES, TO BE FURNISHED BY A DEVELOPER TO A BUYER OR LESSEE. ARCHITECT OF RECORD - ADD INC.

### INTERIOR ARCHITECTURE

PYR LED BY PIERRE-YVES ROCHON

| SIGNATURE RESIDENCE  | MODEL E3-5001            |
|----------------------|--------------------------|
| LINE                 | 05                       |
| <b>BUILDING ZONE</b> | ZONE D<br>FLOORS 43 - 50 |

### **RESIDENCE DESCRIPTION**

5 BED / 6.5 BATH + FAMILY + DOUBLE LIVING + INFORMAL DINING + SERVICE QUARTERS

| TOTAL          | 6,407 SQ FT 596 SQ M |
|----------------|----------------------|
| OUTDOOR LIVING | 1,454 SQ FT 135 SQ M |
| INTERIOR       | 4,953 SQ FT 461 SQ M |

# **JADESIGNATURE.COM**

STATED DIMENSIONS ARE MEASURED TO THE EXTERIOR BOUNDARIES OF THE EXTERIOR WALLS AND STRUCTURAL MEMBERS AND THE CENTERLINE OF INTERIOR DEMISING WALLS AND DEFINITION OF THE "UNIT" SET FORTH IN THE DECLARATION (WHICH GENERALLY ONLY INCLUDES THE INTERIOR AIRSPACE BETWEEN THE PERIMETER WALLS AND EXCLUDES INTERIOR STRUCTURAL COMPONENTS). ALL DIMENSIONS ARE APPROXIMATE, ARE SUBJECT TO FINAL SURVEY AND MAY VARY WITH ACTUAL CONSTRUCTION. THE FLOOR PLAN, DEVELOPMENT PLANS AND THE ENTITIES COLLABORATING WITH DEVELOPER ARE SUBJECT TO FINAL SURVEY AND MAY VARY WITH ACTUAL CONSTRUCTION. THE FLOOR PLAN, DEVELOPMENT PLANS AND THE ENTITIES COLLABORATING WITH DEVELOPER ARE SUBJECT TO CHANGE. RESIDENCE FEATURES AND BUILDING AMENTIES HEREIN ARE PROPOSED ONLY, AND DEVELOPER RESERVES THE RIGHT TO MODIFY, REVISE, CHANGE OR WITHDRAW ANY OR ALL OF SAME IN IS SOLE AND ABSOLUTE DISCRETION AND WITHOUT PRIOR NOTICE. ALL DEPICTIONS OF FURNISHINGS, FINISHES, APPLIANCES, COUNTERS, SOFFITS, FLOOR COVERINGS AND OTHER MATTERS OF DETAIL, INCLUDING, WITHOUT LIMITATION, ITEMS OF FINISH AND DECORATION, ARE CONCEPTUAL ONLY AND ARE NOT NECESSARILY INCLUDED IN EACH UNIT. CONSULT YOUR AGREEMENT AND THE PROSPECTUS FOR THE ITEMS INCLUDED WITH THE UNIT. THE BALCONY DEPICTED IS THE STANDARD BALCONY ALTHOUGH THE BALCONY SIZE AND CONFIGURATION VARIES AT EVERY LEVEL. FOR A DEPICTION OF THE BALCONY DEPICTED IS THE STANDARD BALCONY ALTHOUGH THE BALCONY SIZE AND CONFIGURATION VARIES AT EVERY LEVEL. FOR A DEPICTION OF THE BALCONY FOR YOUR UNIT SEE EXHIBIT 2 TO THE DECLARATION. FORTUNE INTERNATIONAL IS NOT THE DEVELOPER. THE CONDOMINIUM IS BEING DEVELOPED BY SUNNY ISLES BEACH ASSOCIATES, LLC. WHICH HAS A LIMITED RIGHT TO USE THE TRADEMARKED NAME AND LOGO OF FORTUNE INTERNATIONAL. ORAL REPRESENTATIONS CANNOT BE RELED UPON AS CORRECTLY STATING REPRESENTATIONS OF THE DEVELOPER. FOR CORRECTLY STATIONS OF THE DEVELOPER. FOR CORRECTLY STATIONS OF THE DEVELOPER. FOR CORRECTLY STATIONS OF THE DEVELOPER TO A BUYER OR LESSEE. ARCHITECT OF RECORD - ADD INC.