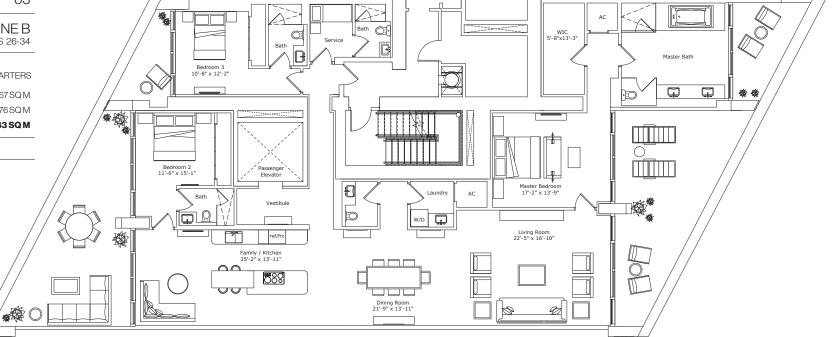

#### INTERIOR ARCHITECTURE

PYR LED BY PIERRE-YVES ROCHON

| SIGNATURE RESIDENCE | MODEL D2               |
|---------------------|------------------------|
| LINE                | 02                     |
| BUILDING ZONE       | ZONE B<br>FLOORS 26-34 |

#### **RESIDENCE DESCRIPTION**

3 BED/ 4.5 BATH + FAMILY + SERVICE QUARTERS

| τοται          | 3,498 SQ FT | 325 SQ M |
|----------------|-------------|----------|
| OUTDOOR LIVING | 585 SQ FT   | 54 SQ M  |
| INTERIOR       | 2,913 SQ FT | 271 SQ M |