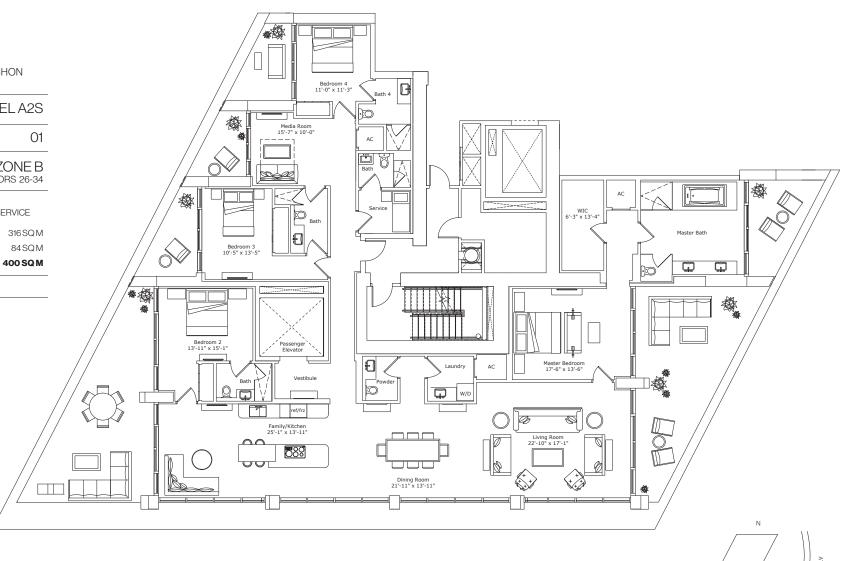

FORTUNE INTERNATIONAL

#### **CREATED BY**

HERZOG & DE MEURON

#### INTERIOR ARCHITECTURE

PYR LED BY PIERRE-YVES ROCHON

| SIGNATURE RESIDENC                                                                                                | MODEL A2S              |
|-------------------------------------------------------------------------------------------------------------------|------------------------|
| LINE                                                                                                              | 01                     |
| BUILDING ZONE                                                                                                     | ZONE B<br>FLOORS 26-34 |
| RESIDENCE DESCRIPTION<br>4 BED/5.5 BATH + FAMILY + MEDIA + SERVICE<br>QUARTERS<br>INTERIOR<br>3396 SO ET 316 SQ M |                        |

 INTERIOR
 3,396 SQ FT
 316 SQ M

 OUTDOOR LIVING
 909 SQ FT
 84 SQ M

 TOTAL
 4,305 SQ FT
 400 SQ M

#### JADESIGNATURE.COM

STATED DIMENSIONS ARE MEASURED TO THE EXTERIOR BOUNDARIES OF THE EXTERIOR WALLS AND STRUCTURAL MEMBERS AND THE CENTERLINE OF INTERIOR DEMISING WALLS AND, IN FACT, MAY VARY FROM THE DIMENSIONS THAT WOULD BE DETERMINED BY USING THE DESCRIPTION AND DEFINITION OF THE 'UNIT' SET FORTH IN THE DECLARATION (WHICH GENERALLY ONLY INCLUDES THE INTERIOR ARBRAGE BETWEEN THE PERIMETER WALLS AND EXCLUDES INTERIOR STRUCTURAL COMPONENTS). ALL DIMENSIONS ARE APPROXIMATE, ARE SUBJECT TO FINAL SURVEY AND MAY VARY WITH ACCIDICES INTERIOR STRUCTURAL COMPONENTS). ALL DIMENSIONS ARE APPROXIMATE, ARE SUBJECT TO FINAL SURVEY AND MAY VARY WITH ACCIDAL CONSTRUCTION. THE FUNDE RESERVES THE RIGHT TO MODIFY, REVISE. CHANGE OR WITHDRAW MAY OR ALLO CONSTRUCTION. THE FUNDE REVISE AND BUILDING MURTIPES AND DIVIDES INTERIOR STRUCTURAL COMPONENTS). ALL DIMENSIONS ARE RESERVES THE RIGHT TO MODIFY, REVISE. CHANGE OR WITHDRAW MAY OR ALLO CONSTRUCTION. THE AND ABSOLUTE DISCRETION AND WITHOUT PRIOR NOTICE. ALL DEPICTIONS OF FURNISHINGS, FINISHES, APPLIANCES, COUNTERS, SOFFITS, FLOOR COVERINGS AND OTHER MATTERS OF DETAIL, INCLUDION, WITHOUT IMITATION, ITEMS OF FINISH AND DECORATION, ARE CONCEPTUAL ONLY AND ARE NOT DIRE CONTED IS THE STANDARD BALCONY DEPICTED IS THE STANDARD BALCONY ADDREAD DECONTATION, ARE CONCEPTUAL ONLY AND ARE NOT THE DESCRIPTION THE UNIT. THE BALCONY DEPICTED IS THE STANDARD BALCONY ALTHOUGH THE BALCONY SIZE AND CONFIGURATION VARIES AT EVERY LEVEL. FOR A DEPICTION OF THE BALCONY DEPICTED IS THE STANDARD BALCONY ALTHOUGH THE BALCONY SIZE AND CONFIGURATION VARIES AT EVERY LEVEL. FOR A DEPICTION OF THE BALCONY DEPICTED IS THE STANDARD BALCONY ALTHOUGH THE BALCONY SIZE AND CONFIGURATION VARIES AT EVERY LEVEL. FOR A DEPICTION OF THE BALCONY DEPICTED IS THE STANDARD BALCONY ALTHOUGH THE BALCONY SIZE AND CONFIGURATION VARIES AT EVERY LEVEL. FOR A DEPICTION OF THE BALCONY DEPICTED IS THE STANDARD BALCONY ALTHOUGH THE BALCONY SIZE AND CONFIGURATION VARIES AT EVERY LEVEL. FOR A DEPICTION OF THE BALCONY DEPICTED IS THE STANDARD BALCONY ALTHOUG