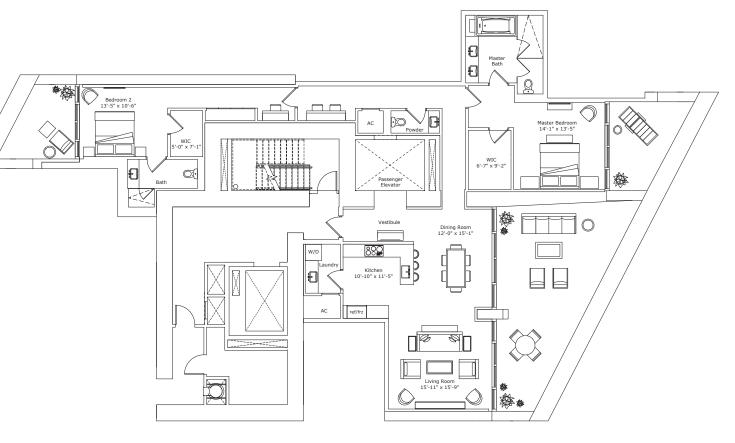

FORTUNE INTERNATIONAL

#### **CREATED BY**

HERZOG & DE MEURON

#### INTERIOR ARCHITECTURE

PYR LED BY PIERRE-YVES ROCHON

| SIGNATURE RESIDENCE | MODEL D2               |
|---------------------|------------------------|
| LINE                | 02                     |
| BUILDING ZONE       | ZONE B<br>FLOORS 26-34 |

#### **RESIDENCE DESCRIPTION**

3 BED/ 4.5 BATH + FAMILY + SERVICE QUARTERS

| τοται          | 3,498 SQ FT | 325 SQ M |
|----------------|-------------|----------|
| OUTDOOR LIVING | 585 SQ FT   | 54 SQ M  |
| INTERIOR       | 2,913 SQ FT | 271 SQ M |

#### JADESIGNATURE.COM

STATED DIMENSIONS ARE MEASURED TO THE EXTERIOR BOUNDARIES OF THE EXTERIOR WALLS AND STRUCTURAL MEMBERS AND THE CENTERLINE OF INTERIOR DEMISING WALLS AND, IN FACT, MAY VARY FROM THE DIMENSIONS THAT WOULD BE DETERMINED BY USING THE DESCRIPTION AND DEFINITION OF THE "UNIT" SET FORTH IN THE DECLARATION (WHICH GENERALLY ONLY INCLUDES THE INTERIOR ARBACE BETWEEN THE PERIMETER WALLS AND EXCLUDES INTERIOR STRUCTURAL COMPONENTS). ALL DIMENSIONS ARE APPROXIMATE, ARE SUBJECT TO FINAL SURVEY AND MAY VARY WITH ACTUAL CONSTRUCTION. THE FLOOR PLAN, DEVELOPMENT PLANS AND THE ENTITIES COLLADBRATING WITH DEVELOPER RESUBJECT TO FINAL SURVEY AND MAY VARY WITH ACTUAL CONSTRUCTION. THE FLOOR PLAN, DEVELOPMENT PLANS AND THE ENTITIES COLLADBRATING WITH DEVELOPER AND SUBJECT TO FINAL SURVEY AND MAY VARY WITH ACTUAL CONSTRUCTION. THE FLOOR PLAN, DEVELOPMENT PLANS AND THE ENTITIES COLLADBRATING WITH DEVELOPER AND SUBJECT TO FINAL SURVEY AND MAY OR ALLO FOR SAME INTS SUBJECT TO FINAL SURVEY AND MAY OR ALLO FOR THE SERVEST THE RIGHT TO MODIFY, REVISE, CHANGE OR WITHORAW ANY OR ALLO FOR SAME INTEGUER AND SUBJECT TO FINAL SURVEY AND MAY OR ALLO FOR THE SERVEST THE RIGHT TO MODIFY, REVISE, CHANGE OR SUBJECT TO FINAL SURVEY AND ANY OR ALLO FOR THE SERVEST FOR THE RIGHT TO NOTE C. ALL DEPICTIONS OF FURNISHINGS, FINISHES, APPLIANCES, COUNTERS, SOFFITS, ILCOR COVERINGS AND OTHER MATTERS OF DETAIL, INCLUDING, WITHOUT LIMITATION, ITEMS OF FINISH AND DECORATION, ARE CONCEPTUAL ONLY AND BENOT ONE CONSTRUCTIONS OF THE TENADARD BALCONY DEPICTED IS THE STANDARD BALCONY ALTHOUGH THE BALCONY SZE AND CONFIGURATION VARIES AT EVERY LEVEL FOR A DEPICTION OF THE BALCONY DEPICTED IS THE STANDARD BALCONY ALTHOUR DRIVENT THE DEVELOPER AND AVAILES AND THE DEVELOPER AND AND SOURT BE RELIED UPON AS CORRECTLY STATIONS ON THE DEVELOPER ADDINION OF THE BALCONY DEPICIES SEAD ALIMITED RIGHT TO USE THE TRANDAR