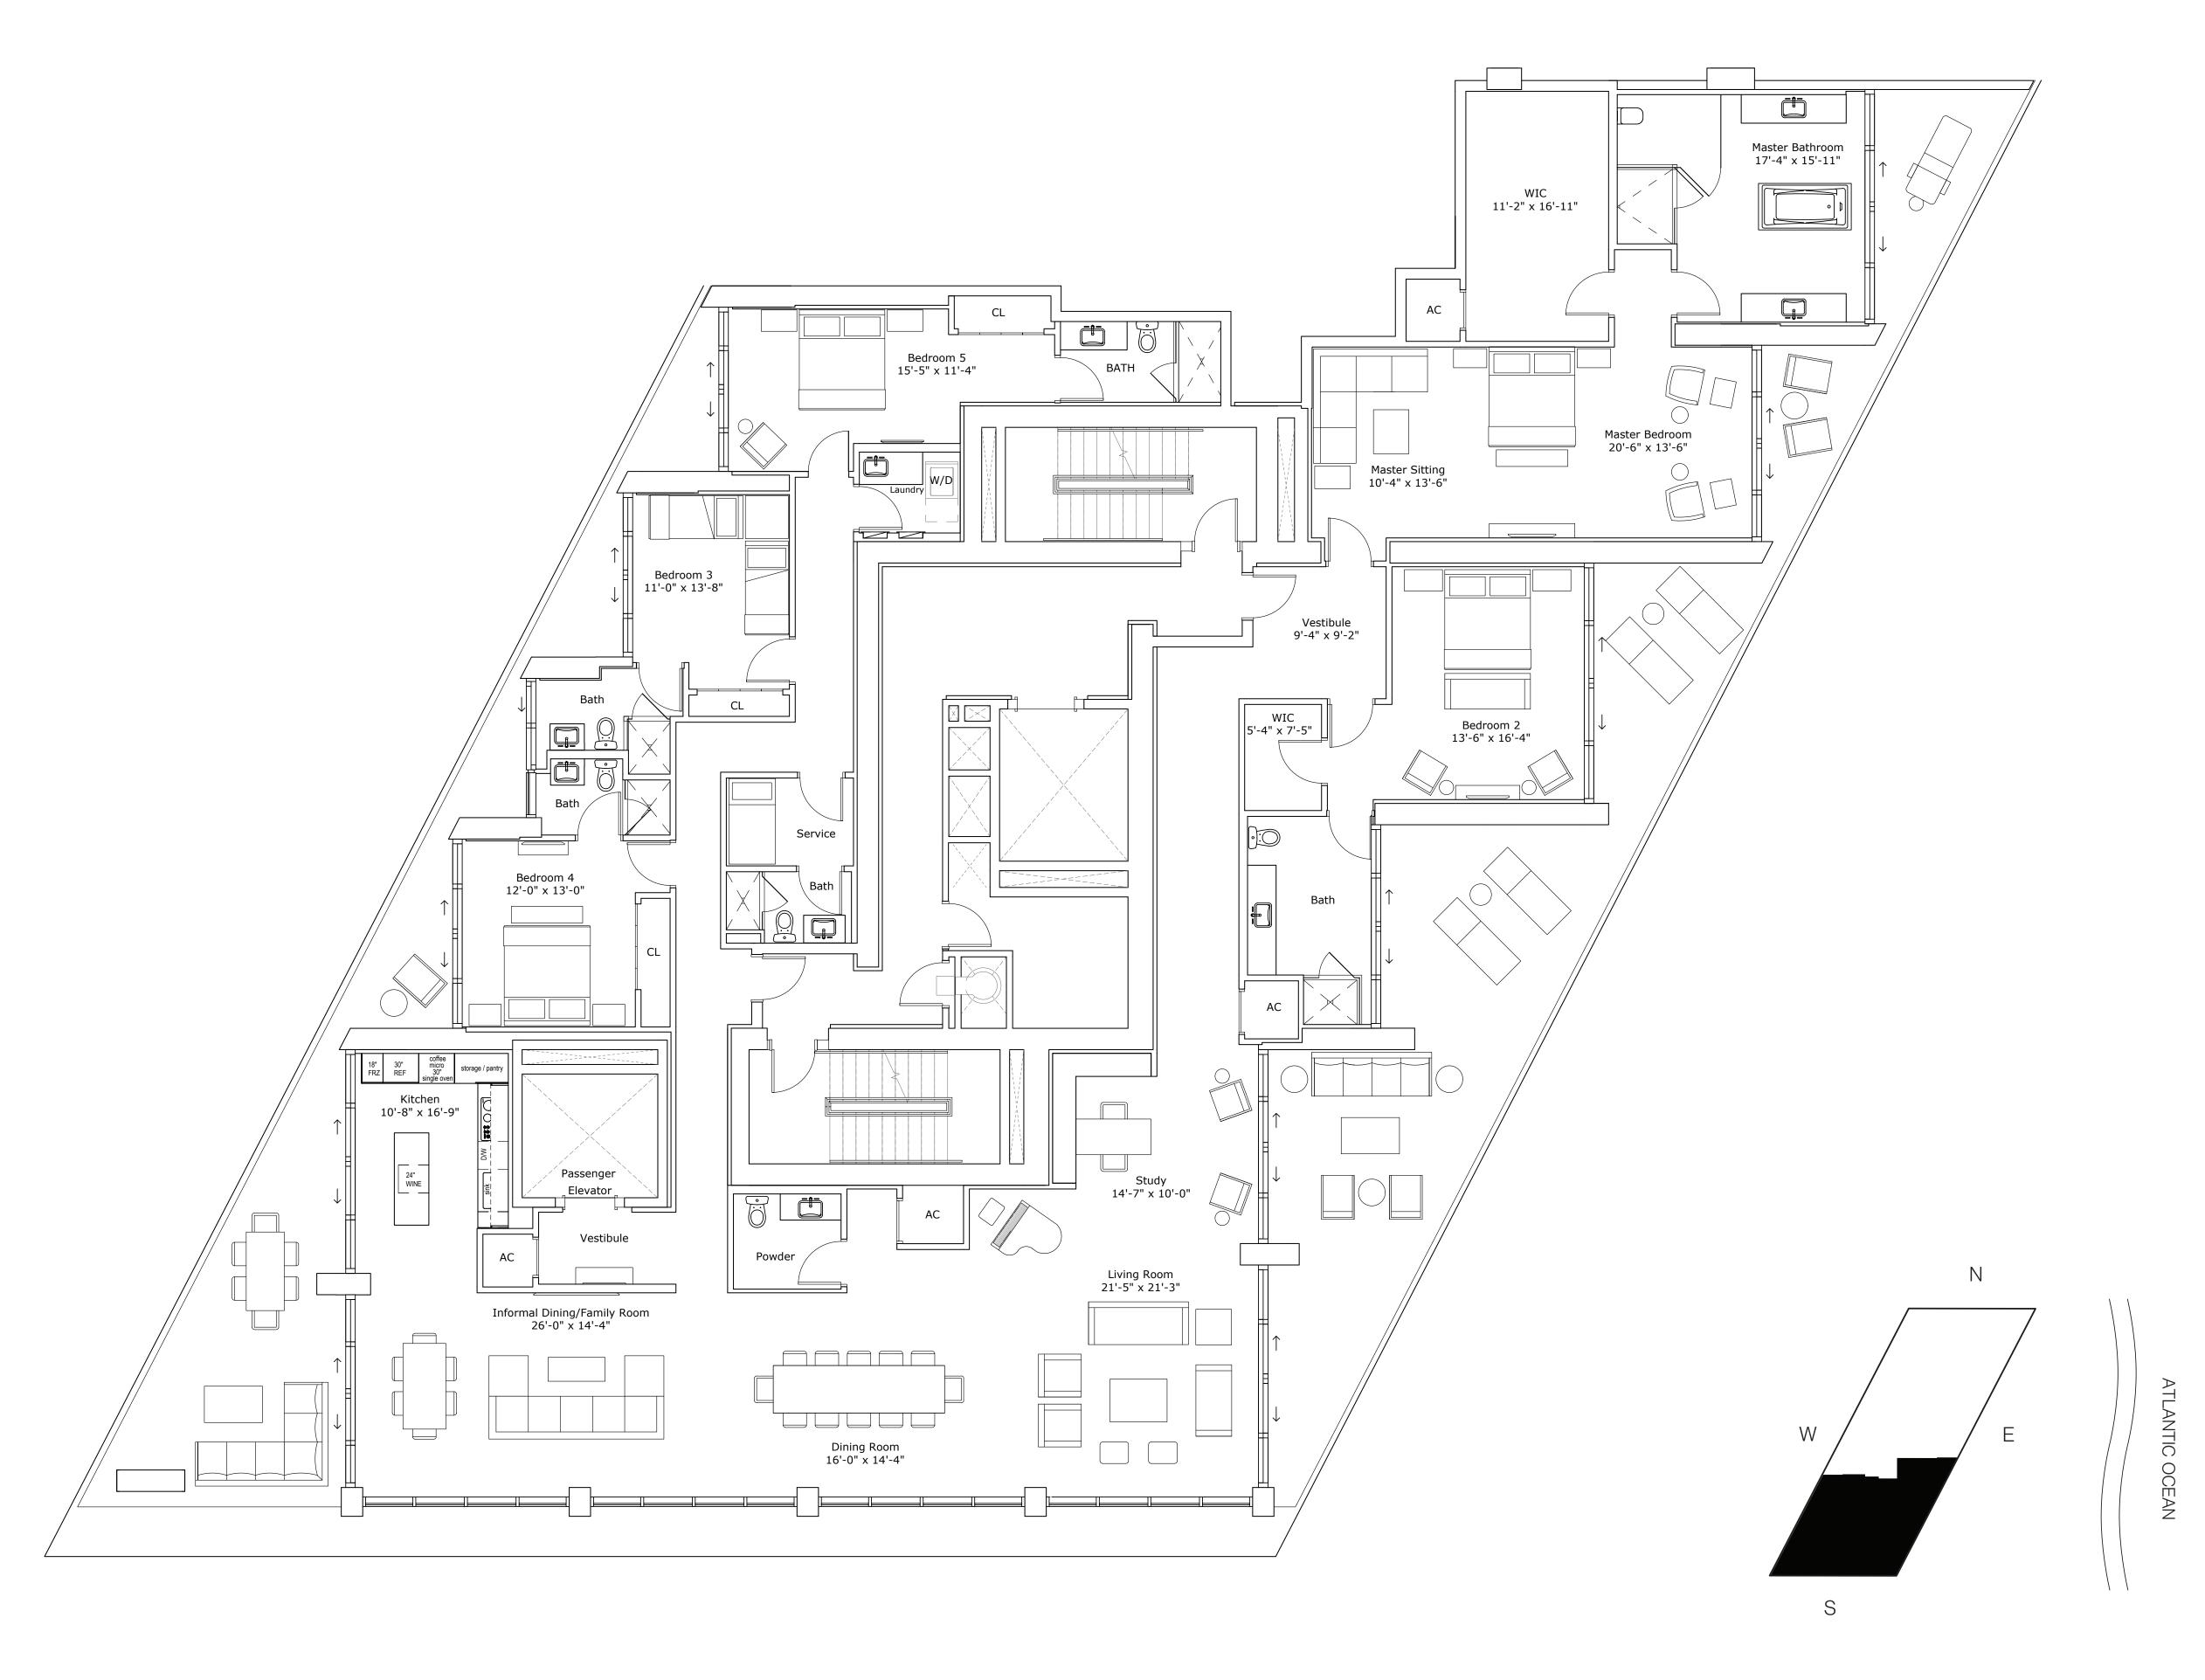

## **CREATED BY**

HERZOG & DE MEURON

### INTERIOR ARCHITECTURE

PYR LED BY PIERRE-YVES ROCHON

| SIGNATURE RESIDENCE  | MODEL E3-5001            |
|----------------------|--------------------------|
| LINE                 | 05                       |
| <b>BUILDING ZONE</b> | ZONE D<br>FLOORS 43 - 50 |

### **RESIDENCE DESCRIPTION**

5 BED / 6.5 BATH + FAMILY + DOUBLE LIVING + INFORMAL DINING + SERVICE QUARTERS

| TOTAL          | 6,407 SQ FT 596 SQ M |
|----------------|----------------------|
| OUTDOOR LIVING | 1,454 SQ FT 135 SQ M |
| INTERIOR       | 4,953 SQ FT 461 SQ M |

# **JADESIGNATURE.COM**

STATED DIMENSIONS ARE MEASURED TO THE EXTERIOR BOUNDARIES OF THE EXTERIOR WALLS AND STRUCTURAL MEMBERS AND THE CENTERLINE OF INTERIOR DEMISING WALLS AND DEFINITION OF THE "UNIT" SET FORTH IN THE DECLARATION (WHICH GENERALLY ONLY INCLUDES THE INTERIOR AIRSPACE BETWEEN THE PERIMETER WALLS AND EXCLUDES INTERIOR STRUCTURAL COMPONENTS). ALL DIMENSIONS ARE APPROXIMATE, ARE SUBJECT TO FINAL SURVEY AND MAY VARY WITH ACTUAL CONSTRUCTION. THE FLOOR PLAN, DEVELOPMENT PLANS AND THE ENTITIES COLLABORATING WITH DEVELOPER ARE SUBJECT TO FINAL SURVEY AND MAY VARY WITH ACTUAL CONSTRUCTION. THE FLOOR PLAN, DEVELOPMENT PLANS AND THE ENTITIES COLLABORATING WITH DEVELOPER ARE SUBJECT TO CHANGE. RESIDENCE FEATURES AND BUILDING AMENTIES HEREIN ARE PROPOSED ONLY, AND DEVELOPER RESERVES THE RIGHT TO MODIFY, REVISE, CHANGE OR WITHDRAW ANY OR ALL OF SAME IN IS SOLE AND ABSOLUTE DISCRETION AND WITHOUT PRIOR NOTICE. ALL DEPICTIONS OF FURNISHINGS, FINISHES, APPLIANCES, COUNTERS, SOFFITS, FLOOR COVERINGS AND OTHER MATTERS OF DETAIL, INCLUDING, WITHOUT LIMITATION, ITEMS OF FINISH AND DECORATION, ARE CONCEPTUAL ONLY AND ARE NOT NECESSARILY INCLUDED IN EACH UNIT. CONSULT YOUR AGREEMENT AND THE PROSPECTUS FOR THE ITEMS INCLUDED WITH THE UNIT. THE BALCONY DEPICTED IS THE STANDARD BALCONY ALTHOUGH THE BALCONY SIZE AND CONFIGURATION VARIES AT EVERY LEVEL. FOR A DEPICTION OF THE BALCONY DEPICTED IS THE STANDARD BALCONY ALTHOUGH THE BALCONY SIZE AND CONFIGURATION VARIES AT EVERY LEVEL. FOR A DEPICTION OF THE BALCONY FOR YOUR UNIT SEE EXHIBIT 2 TO THE DECLARATION. FORTUNE INTERNATIONAL IS NOT THE DEVELOPER. THE CONDOMINIUM IS BEING DEVELOPED BY SUNNY ISLES BEACH ASSOCIATES, LLC. WHICH HAS A LIMITED RIGHT TO USE THE TRADEMARKED NAME AND LOGO OF FORTUNE INTERNATIONAL. ORAL REPRESENTATIONS CANNOT BE RELED UPON AS CORRECTLY STATING REPRESENTATIONS OF THE DEVELOPER. FOR CORRECTLY STATIONS OF THE DEVELOPER. FOR CORRECTLY STATIONS OF THE DEVELOPER. FOR CORRECTLY STATIONS OF THE DEVELOPER TO A BUYER OR LESSEE. ARCHITECT OF RECORD - ADD INC.