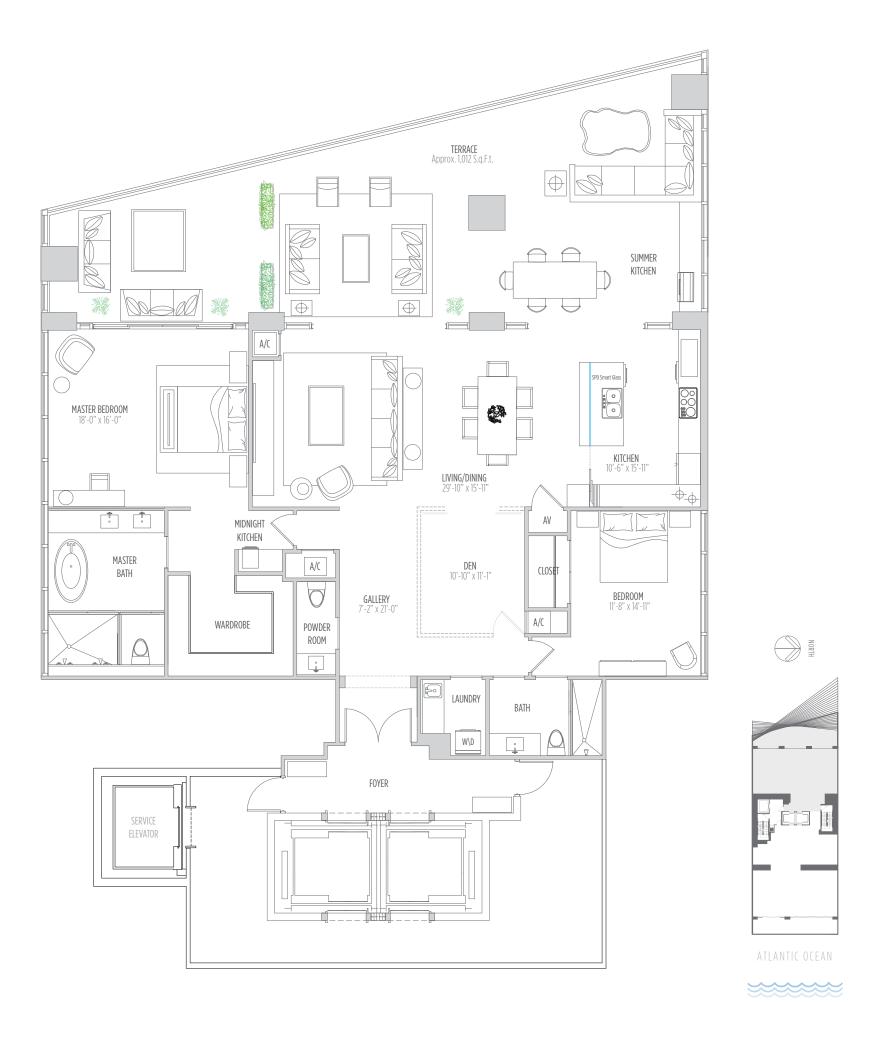

#### RESIDENCE 3602 2 BEDROOMS | 2.5 BATHS | DEN

AC AREA: 2,360 SQ.FT. 219 M2 | TERRACE: Approx. 1,012 SQ.FT. 94 M2 | TOTAL: 3,372 SQ.FT. 313 M2