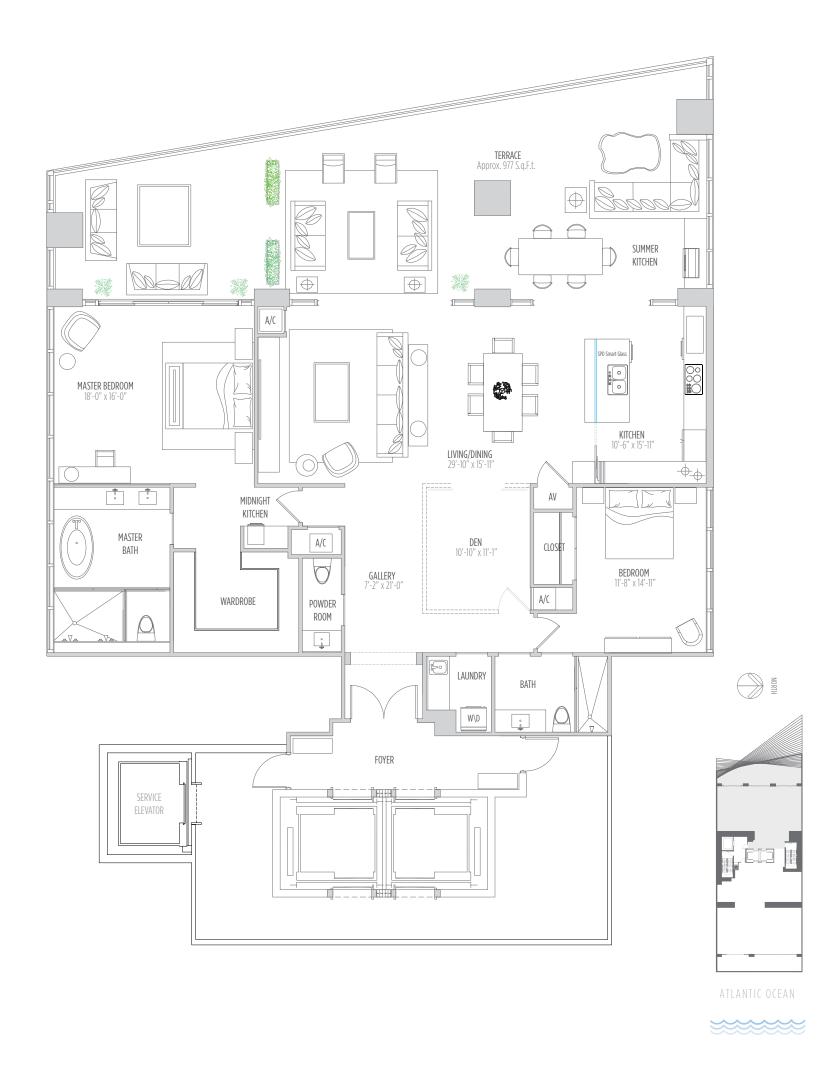

# RESIDENCE 2502 2 BEDROOMS | 2.5 BATHS | DEN

AC AREA: 2,360 SQ.FT. 219 M<sup>2</sup> | TERRACE: Approx. 977 SQ.FT. 91 M<sup>2</sup> | TOTAL: 3,337 SQ.FT. 310 M<sup>2</sup>