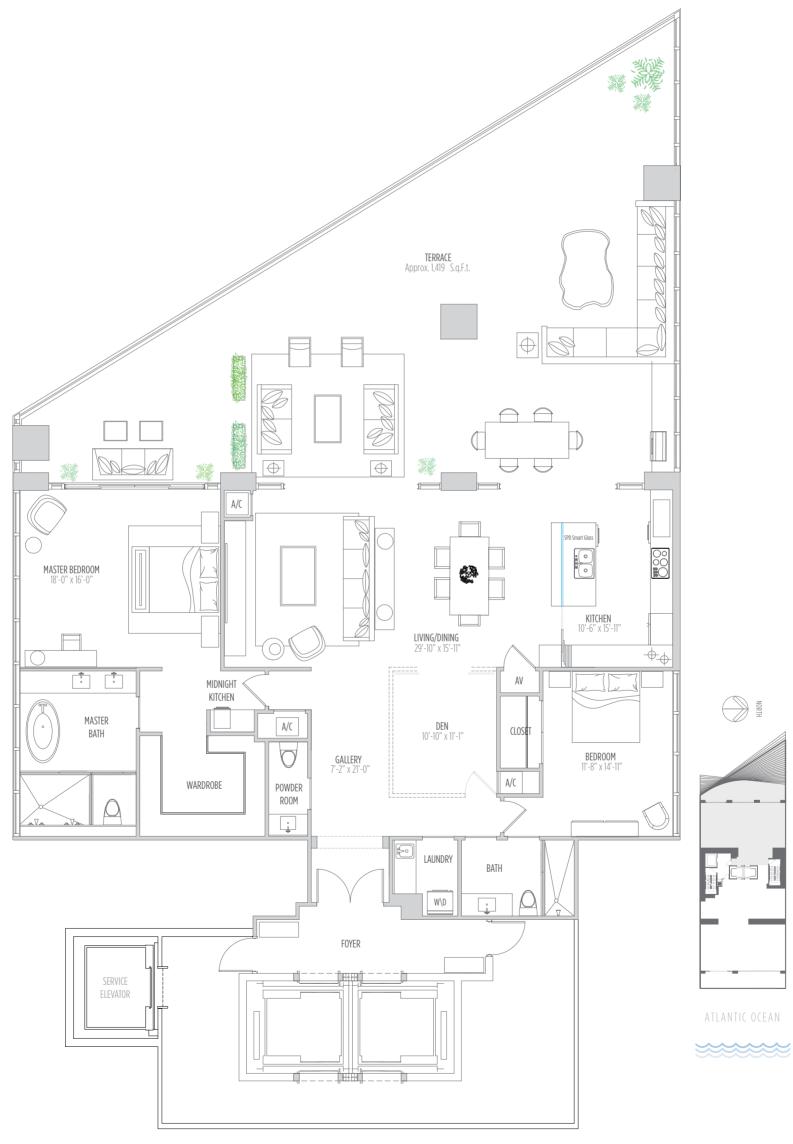

# RESIDENCE 4702 2 BEDROOMS | 2.5 BATHS | DEN

AC AREA: 2,360 SQ.FT. 219 M2 | TERRACE: Approx. 1,419 SQ.FT. 131 M2 | TOTAL: 3,779 SQ.FT. 3451 M2

RESIDENCE 4800 5 BEDROOMS | 6.5 BATHS | SERVICE SUITE

AC AREA: 6,106 SQ.FT. 567 M<sup>2</sup> | TERRACE: 2,264 SQ.FT. 210 M<sup>2</sup> | TOTAL: 8,370 SQ.FT. 777 M<sup>2</sup>