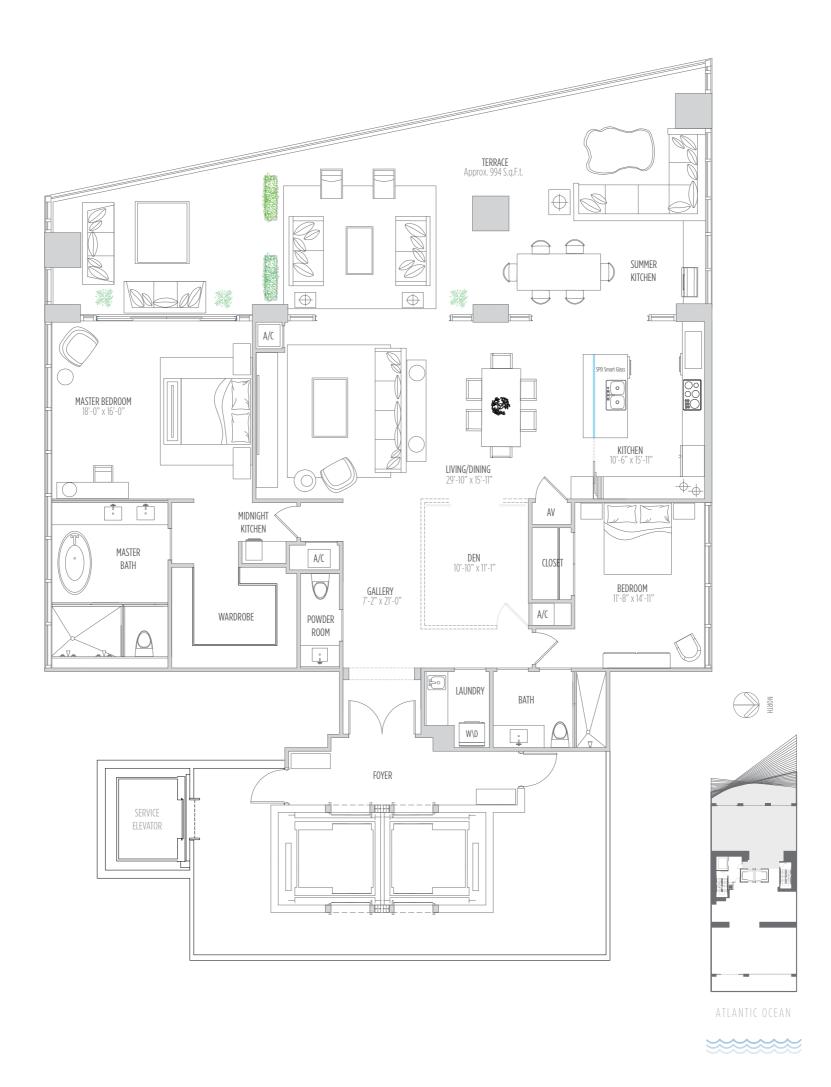

## RESIDENCE 3502 2 BEDROOMS | 2.5 BATHS | DEN

AC AREA: 2,360 SQ.FT. 219 M<sup>2</sup> | TERRACE: Approx. 994 SQ.FT. 92 M<sup>2</sup> | TOTAL: 3,354 SQ.FT. 311 M<sup>2</sup>