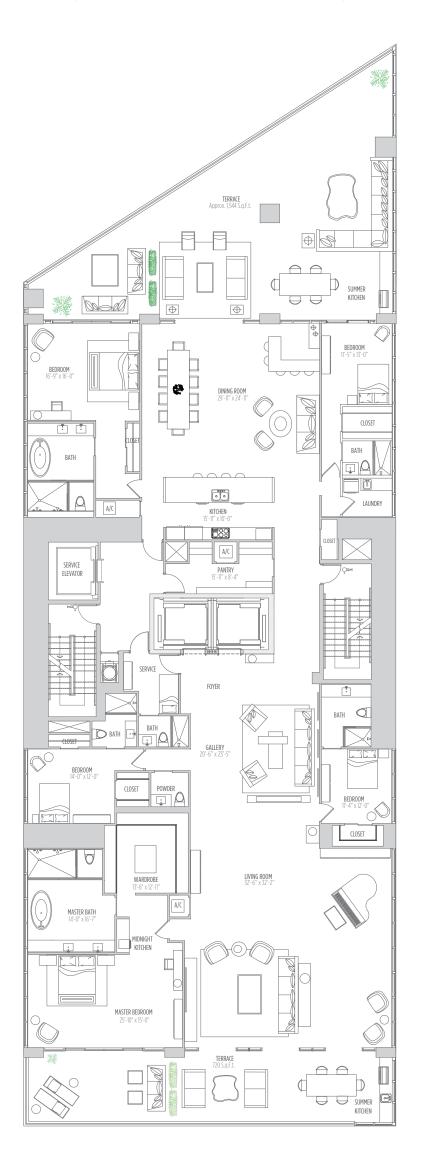

## RESIDENCE 4900 4 BEDROOMS | 6 BATHS | ROOF TERRACE | SERVICE SUITE

AC AREA: 6,106 SQ.FT. 567 M2 | TERRACE: 2,316 SQ.FT. 215 M2 | TOTAL: 8,422 SQ.FT. 782 M2