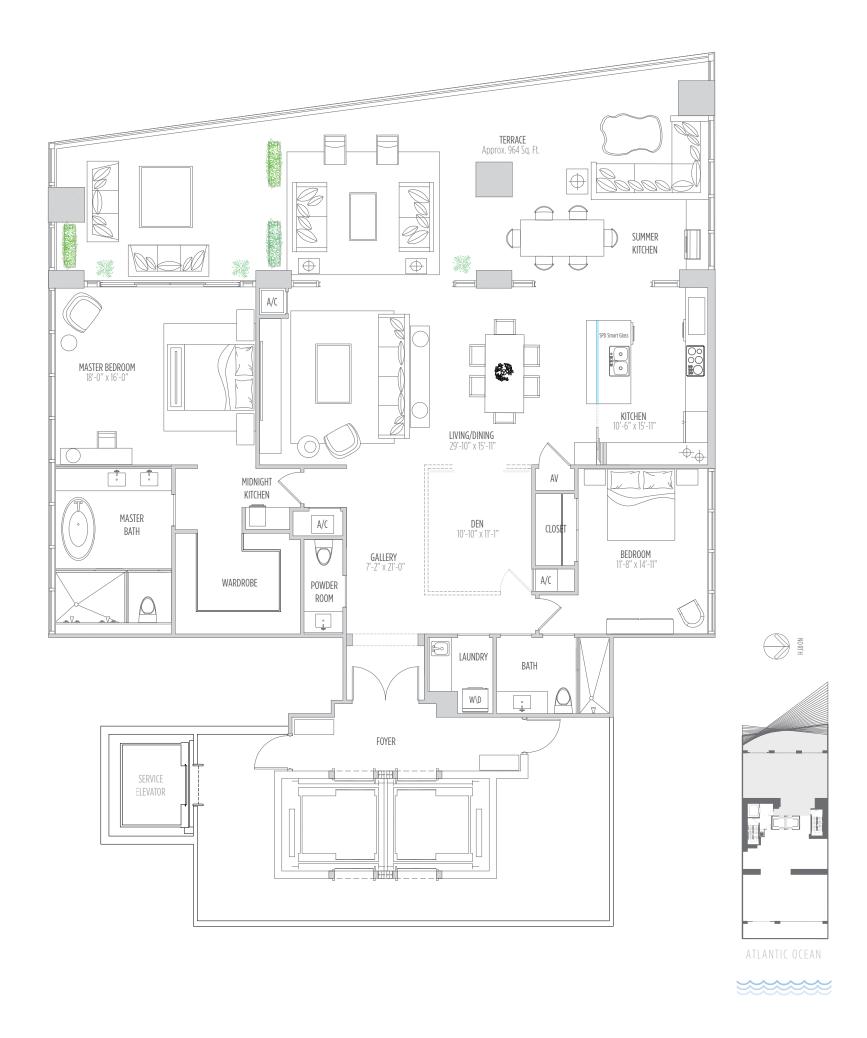

#### RESIDENCE 2602 2 BEDROOMS | 2.5 BATHS | DEN

AC AREA: 2,360 SQ.FT. 219 M2 | TERRACE: Approx. 964 SQ.FT. 89 M2 | TOTAL: 3,324 SQ.FT. 308 M2