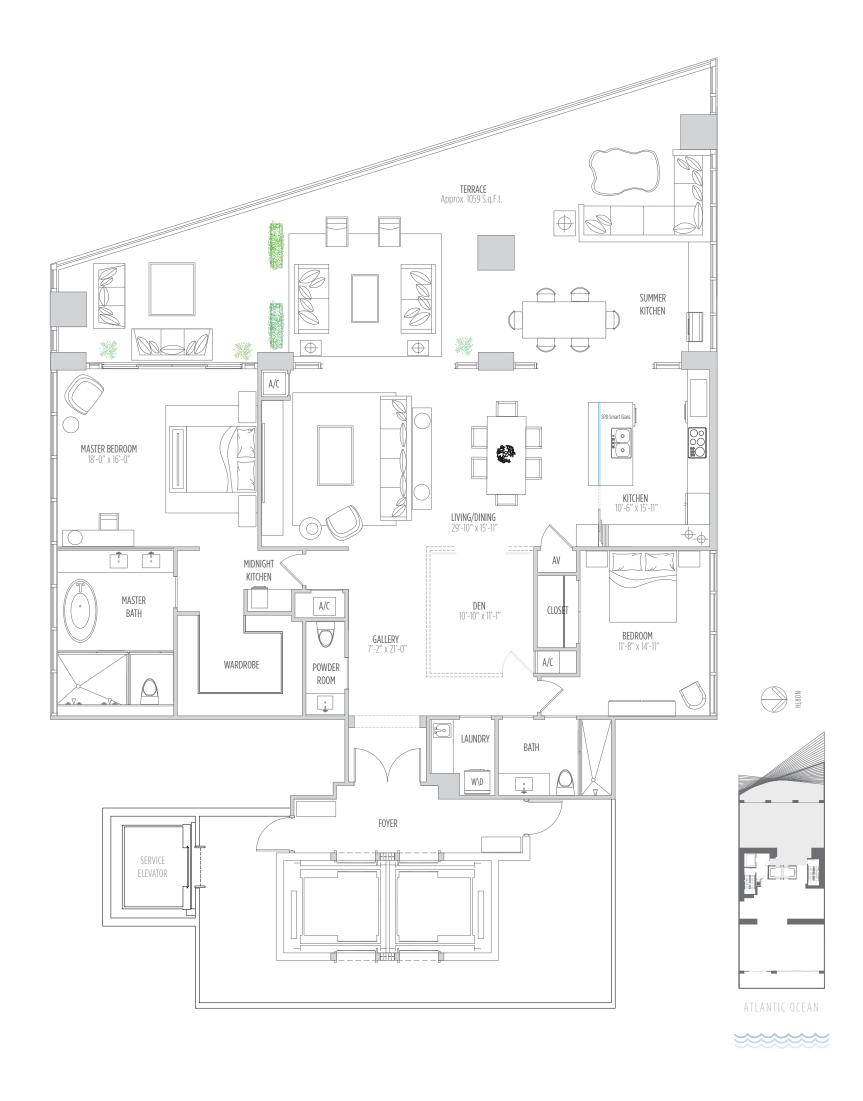

#### RESIDENCE 3802 2 BEDROOMS | 2.5 BATHS | DEN

AC AREA: 2,360 SQ.FT. 219 M2 | TERRACE: Approx. 1,059 SQ.FT. 98 M2 | TOTAL: 3,419 SQ.FT. 317 M2

RESIDENCE 3902 2 BEDROOMS | 2.5 BATHS | DEN

AC AREA: 2,360 SQ.FT. 219 M² | TERRACE: Approx. 1,087 SQ.FT. 100 M² | TOTAL: 3,447 SQ.FT. 208 M²