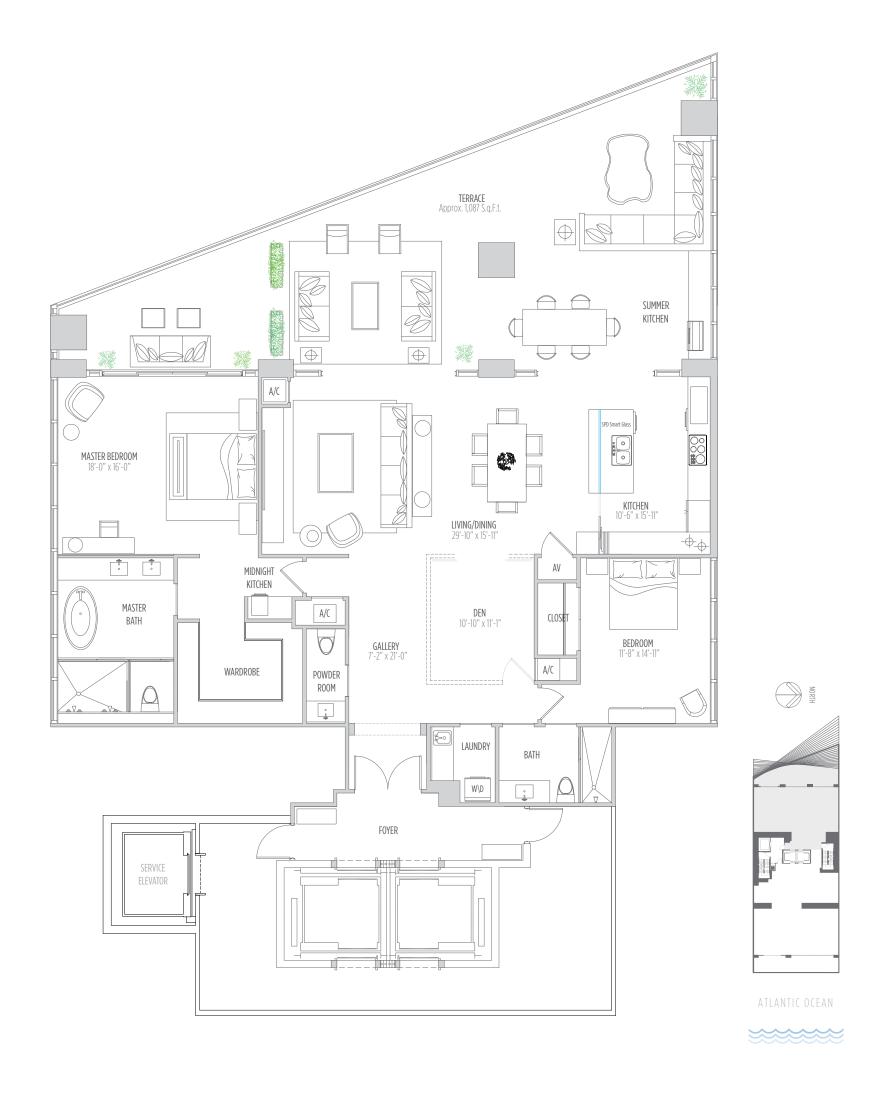

#### RESIDENCE 3802 2 BEDROOMS | 2.5 BATHS | DEN

AC AREA: 2,360 SQ.FT. 219 M2 | TERRACE: Approx. 1,059 SQ.FT. 98 M2 | TOTAL: 3,419 SQ.FT. 317 M2

RESIDENCE 3902 2 BEDROOMS | 2.5 BATHS | DEN

AC AREA: 2,360 SQ.FT. 219 M² | TERRACE: Approx. 1,087 SQ.FT. 100 M² | TOTAL: 3,447 SQ.FT. 208 M²