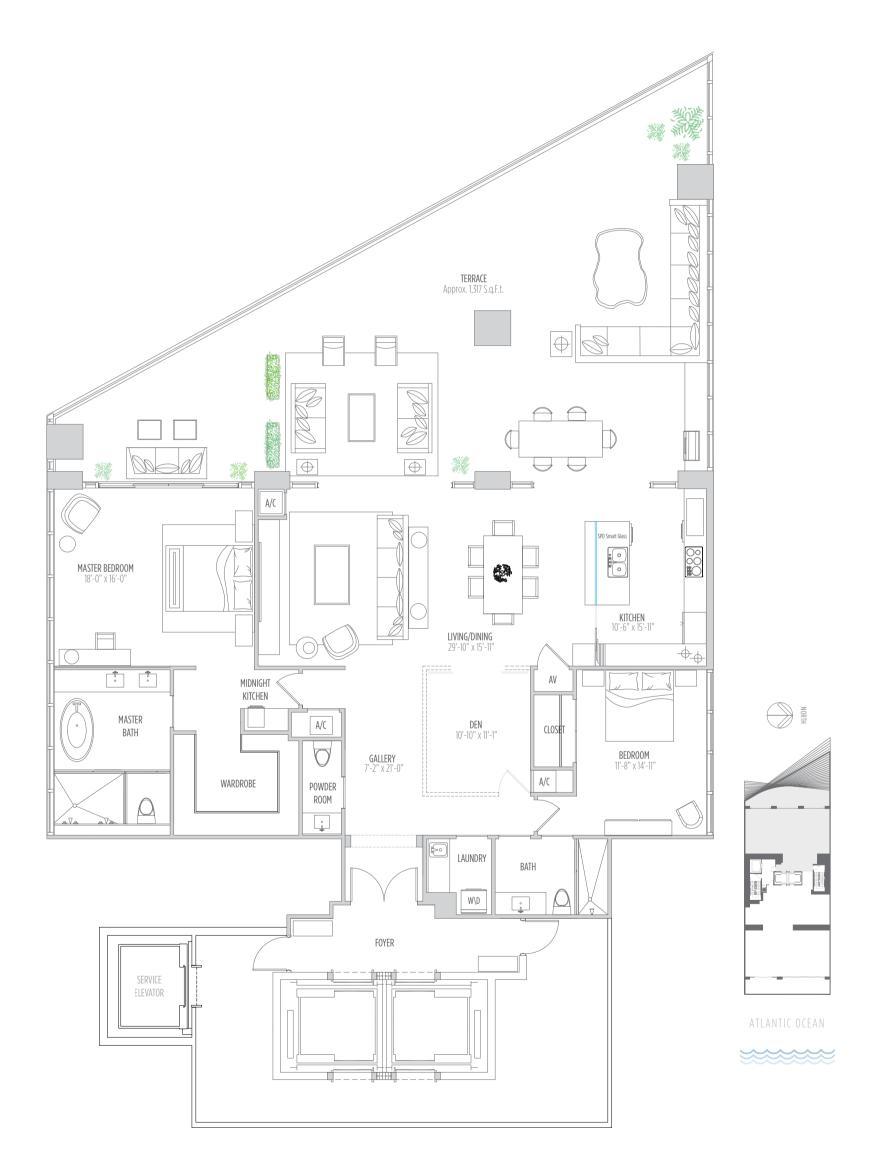

## RESIDENCE 4502 2 BEDROOMS | 2.5 BATHS | DEN

AC AREA: 2,360 SQ.FT. 219 M2 | TERRACE: Approx. 1,317 SQ.FT. 122 M2 | TOTAL: 3,677 SQ.FT. 341 M2