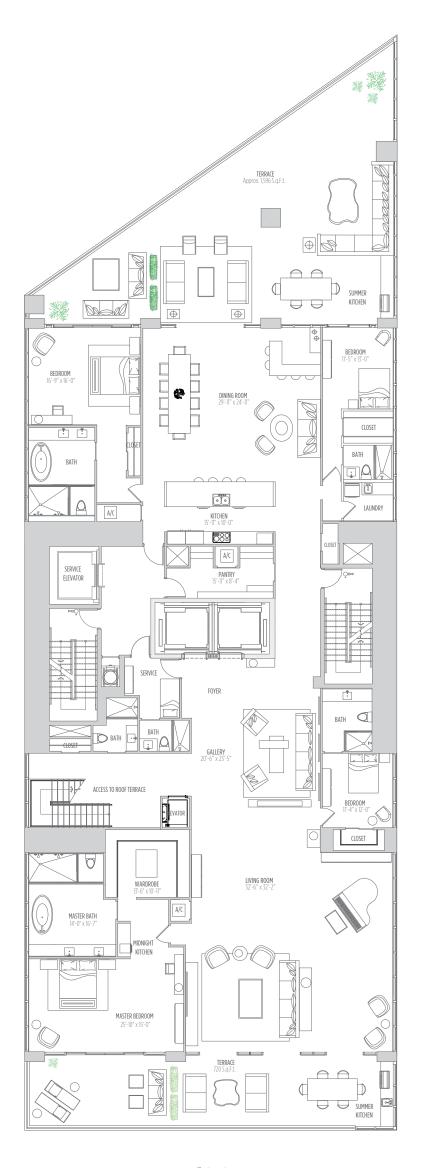

C AREA: 2,360 SQ.FT. 219 M2 | TERRACE: Approx. 1,317 SQ.FT. 122 M2 | TOTAL: 3,677 SQ.FT. 341 M2









## RESIDENCE 4602 2 BEDROOMS | 2.5 BATHS | DEN

AC AREA: 2,360 SQ.FT. 219 M<sup>2</sup> | TERRACE: Approx. 1,364 SQ.FT. 1257M<sup>2</sup> | TOTAL: 3,70228 Q.FT. 346 M<sup>2</sup>











# RESIDENCE 4702 2 BEDROOMS | 2.5 BATHS | DEN

AC AREA: 2,360 SQ.FT. 219 M2 | TERRACE: Approx. 1,419 SQ.FT. 131 M2 | TOTAL: 3,779 SQ.FT. 3451 M2









RESIDENCE 4800 5 BEDROOMS | 6.5 BATHS | SERVICE SUITE

AC AREA: 6,106 SQ.FT. 567 M<sup>2</sup> | TERRACE: 2,264 SQ.FT. 210 M<sup>2</sup> | TOTAL: 8,370 SQ.FT. 777 M<sup>2</sup>













## RESIDENCE 4900 4 BEDROOMS | 6 BATHS | ROOF TERRACE | SERVICE SUITE

AC AREA: 6,106 SQ.FT. 567 M2 | TERRACE: 2,316 SQ.FT. 215 M2 | TOTAL: 8,422 SQ.FT. 782 M2













# RESIDENCE 4900 ROOF TERRACE

TERRACE: 2,688 SQ.FT. 250 M<sup>2</sup>