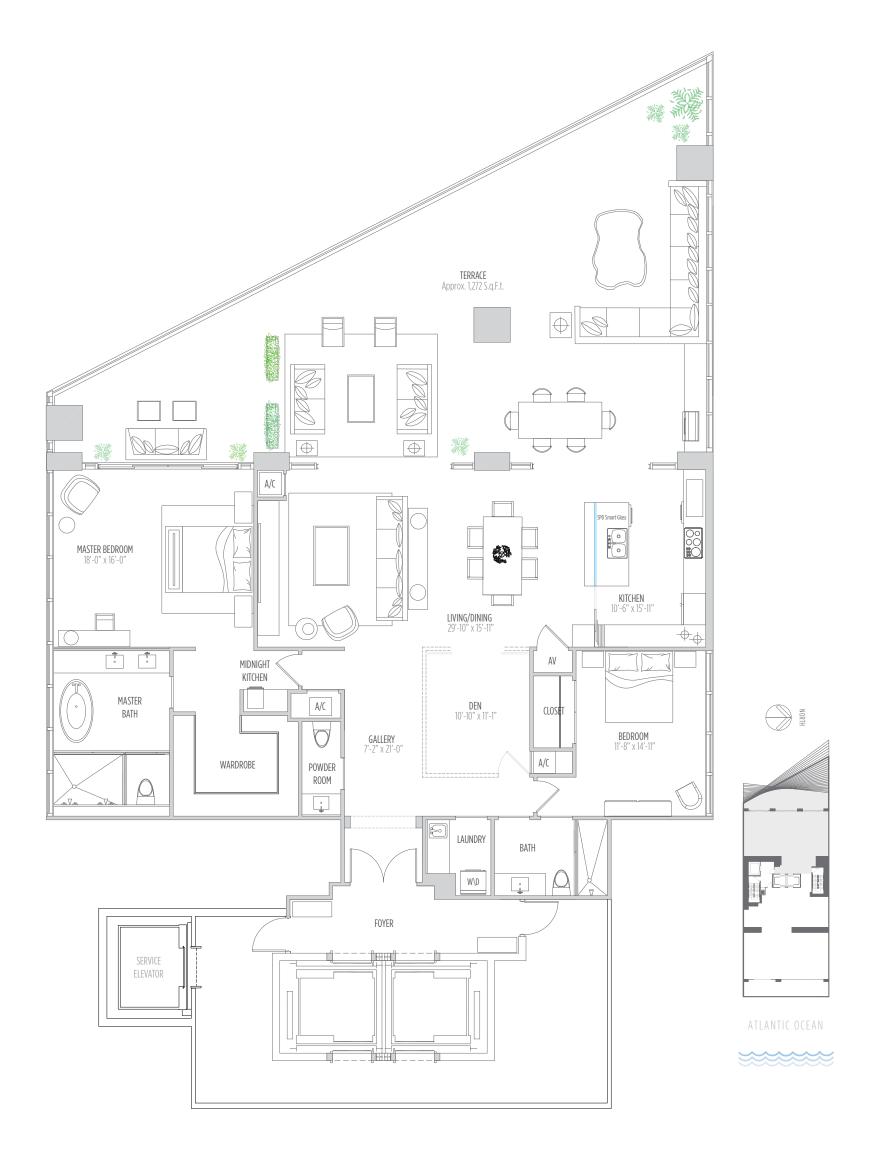

## RESIDENCE 4302 2 BEDROOMS | 2.5 BATHS | DEN

AC AREA: 2,360 SQ.FT. 219 M<sup>2</sup> | TERRACE: Approx. 1,227 SQ.FT. 114 M<sup>2</sup> | TOTAL: 3,587 SQ.FT. 333 M<sup>2</sup>