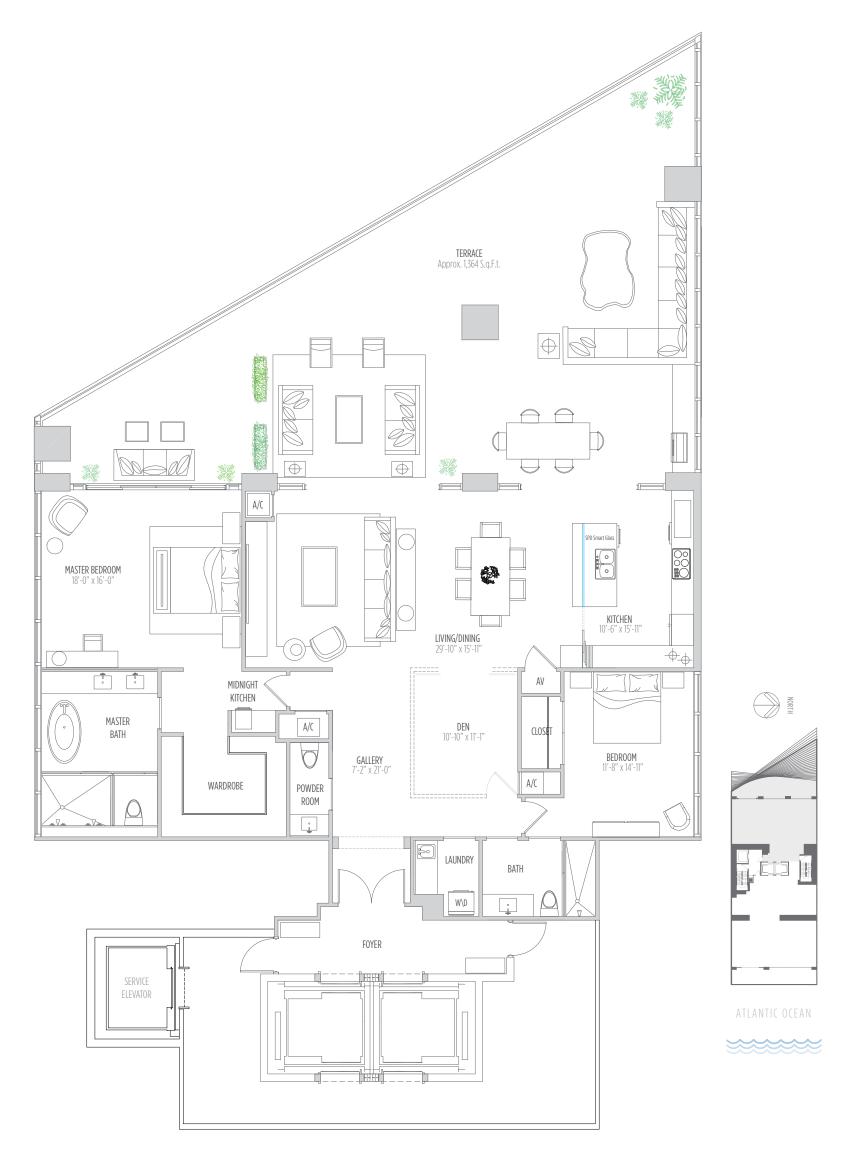

## RESIDENCE 4602 2 BEDROOMS | 2.5 BATHS | DEN

AC AREA: 2,360 SQ.FT. 219 M<sup>2</sup> | TERRACE: Approx. 1,364 SQ.FT. 1257M<sup>2</sup> | TOTAL: 3,70228 Q.FT. 346 M<sup>2</sup>