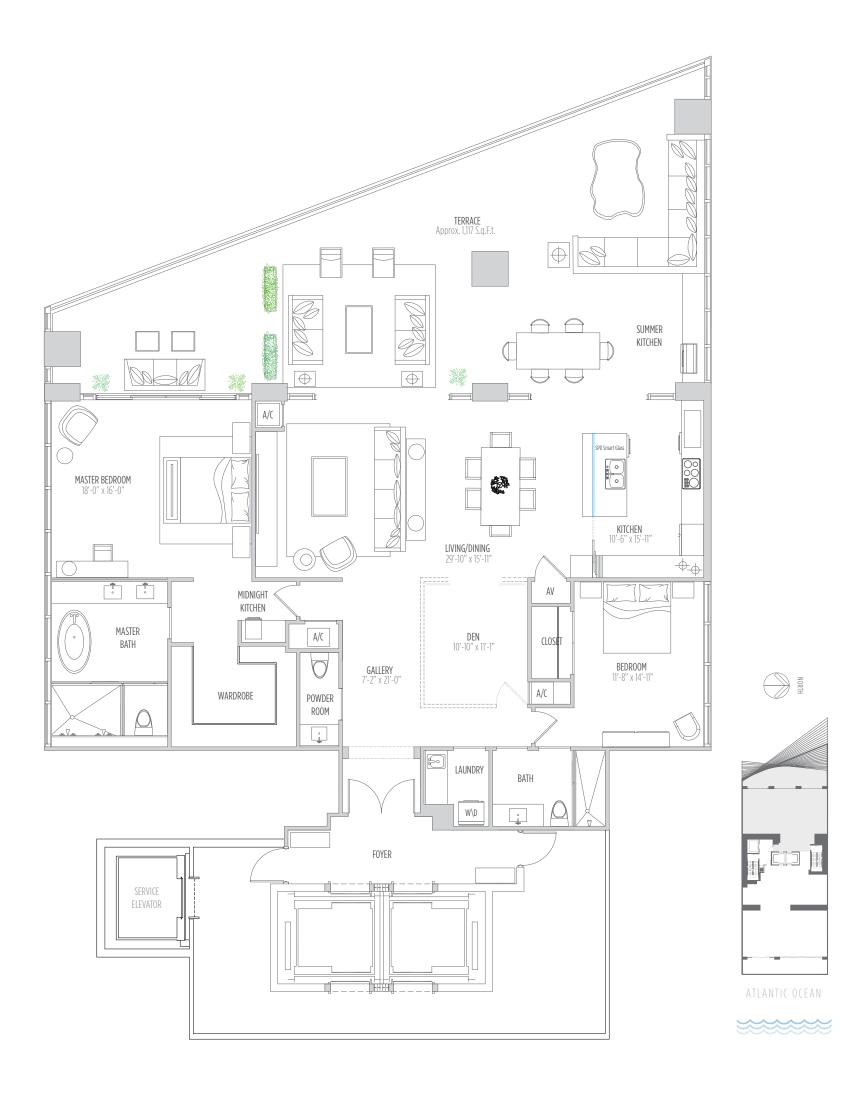

### RESIDENCE 4002 2 BEDROOMS | 2.5 BATHS | DEN

AC AREA: 2,360 SQ.FT. 219 M2 | TERRACE: Approx. 1,117 SQ.FT. 103 M2 | TOTAL: 3,477 SQ.FT. 323 M2