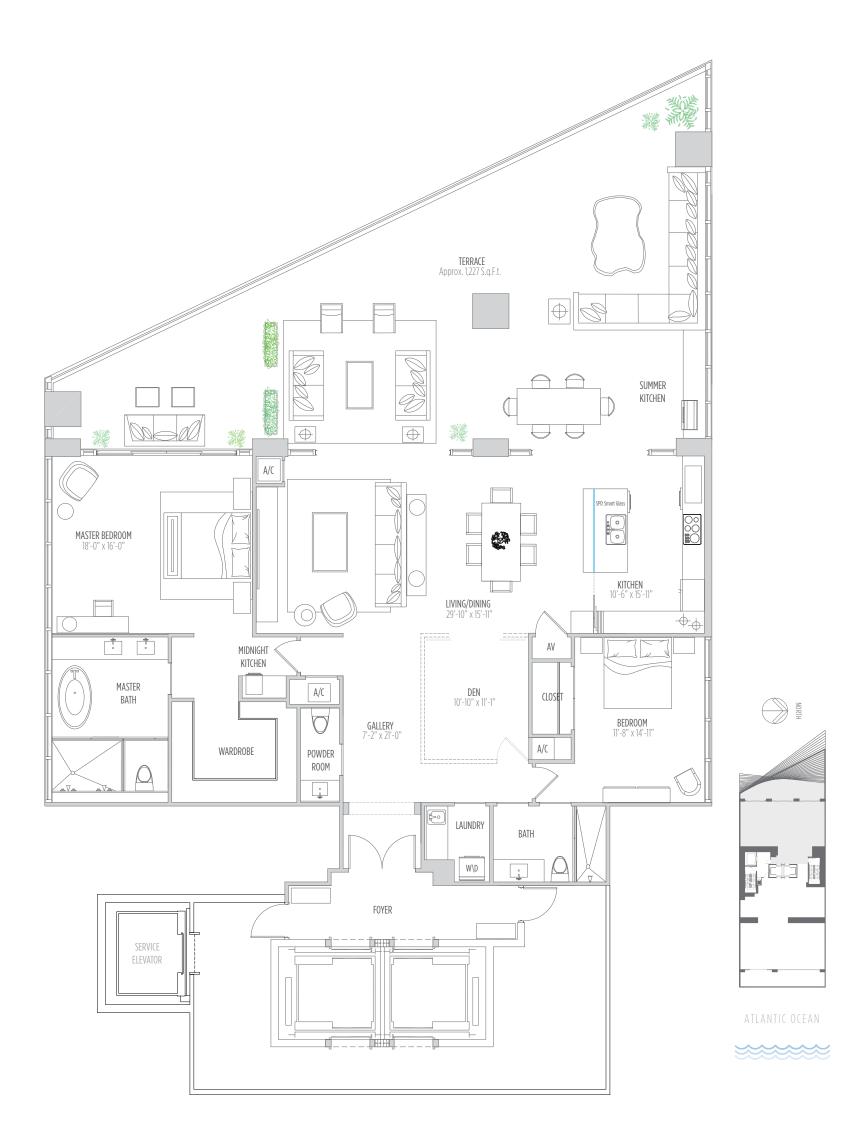

#### RESIDENCE 4402 2 BEDROOMS | 2.5 BATHS | DEN

AC AREA: 2,360 SQ.FT. 219 M2 | TERRACE: Approx. 1,272 SQ.FT. 118 M2 | TOTAL: 3,632 SQ.FT. 337 M2

**ISG** 