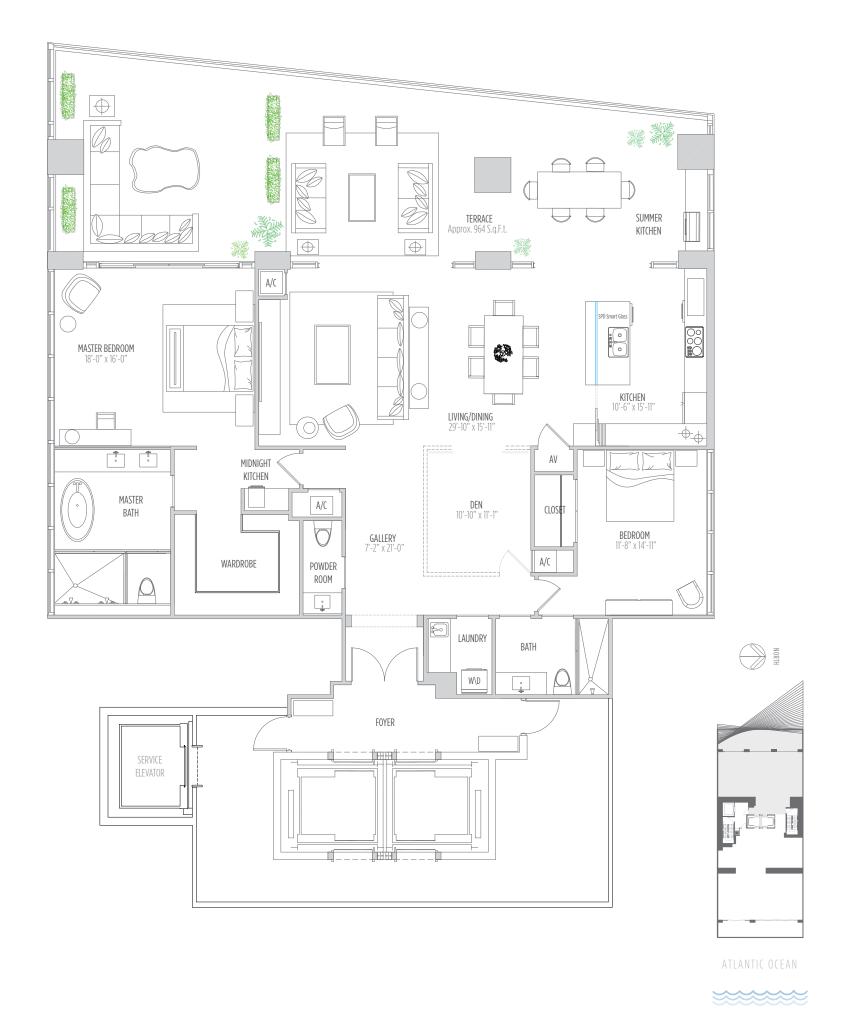

# RESIDENCE 2702 2 BEDROOMS | 2.5 BATHS | DEN

AC AREA: 2,360 SQ.FT. 219 M2 | TERRACE: Approx. 957 SQ.FT. 89 M2 | TOTAL: 3,317 SQ.FT. 308 M2