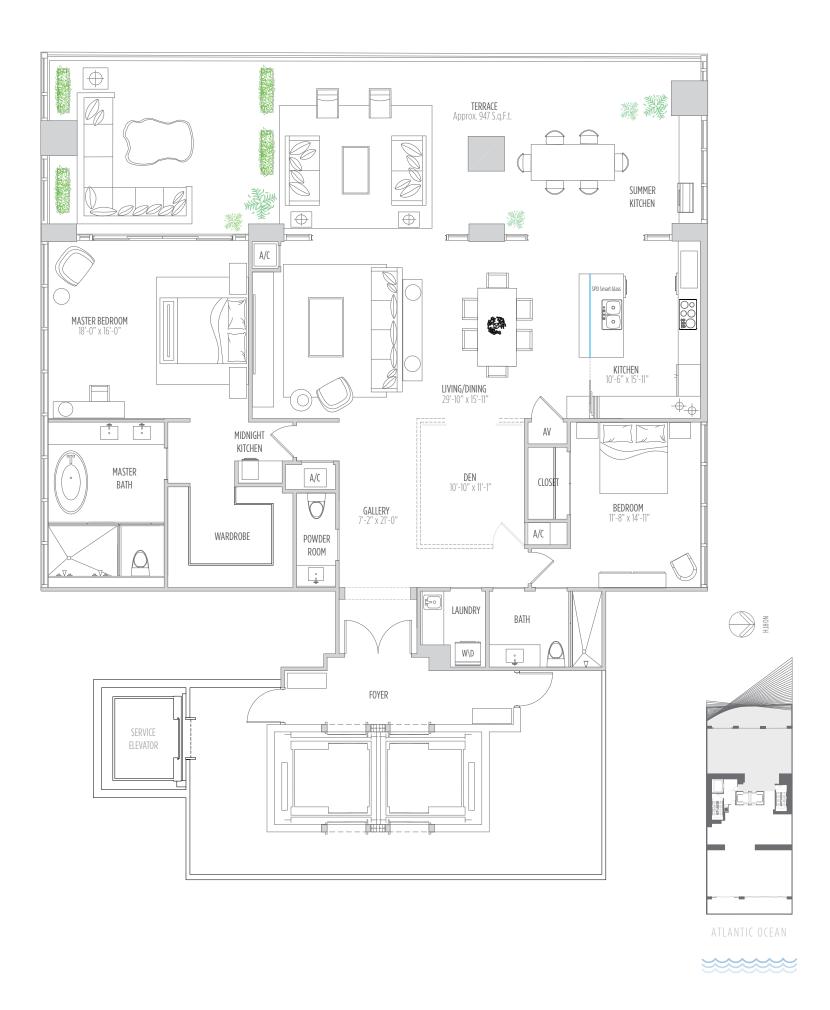

#### RESIDENCE 2902 2 BEDROOMS | 2.5 BATHS | DEN

AC AREA: 2,360 SQ.FT. 219 M<sup>2</sup> | TERRACE: Approx. 947 SQ.FT. 88 M<sup>2</sup> | TOTAL: 3,307 SQ.FT. 307 M<sup>2</sup>