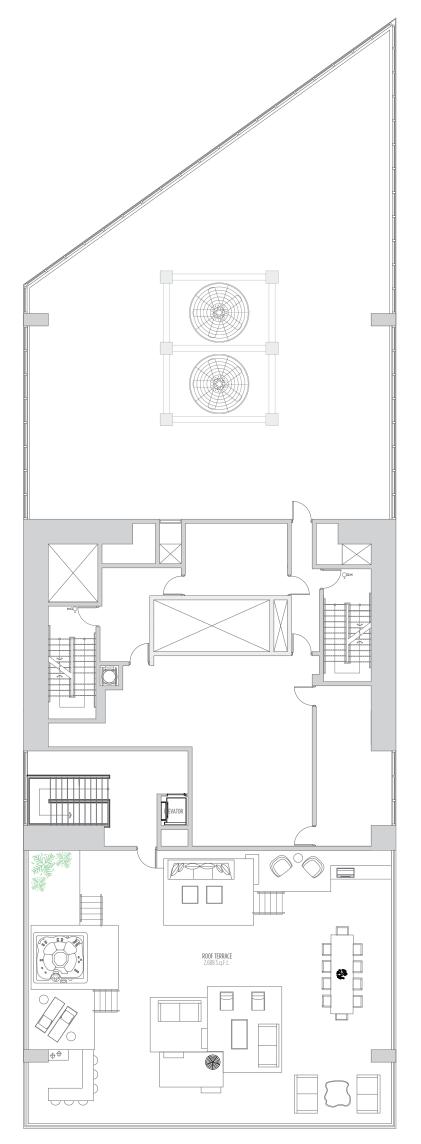

## RESIDENCE 4900 4 BEDROOMS | 6 BATHS | ROOF TERRACE | SERVICE SUITE

AC AREA: 6,106 SQ.FT. 567 M2 | TERRACE: 2,316 SQ.FT. 215 M2 | TOTAL: 8,422 SQ.FT. 782 M2

# RESIDENCE 4900 ROOF TERRACE

TERRACE: 2,688 SQ.FT. 250 M<sup>2</sup>