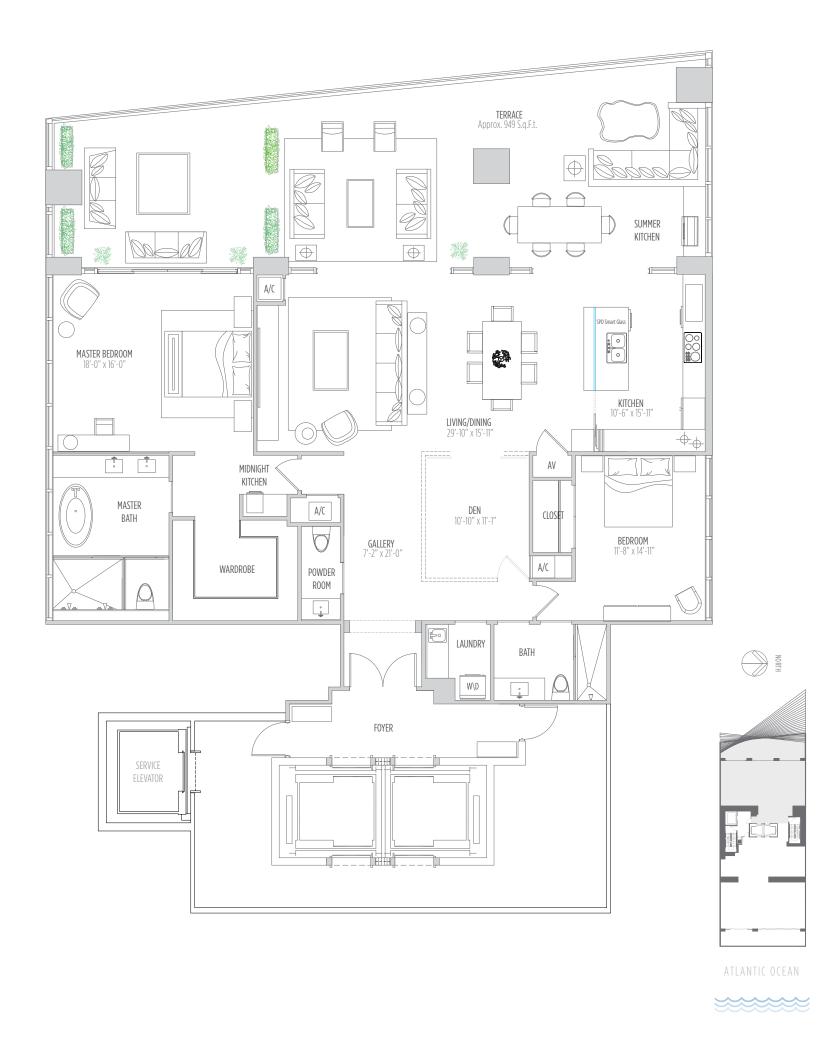

#### RESIDENCE 2802 2 BEDROOMS | 2.5 BATHS | DEN

AC AREA: 2,360 SQ.FT. 219 M<sup>2</sup> | TERRACE: Approx. 949 SQ.FT. 88 M<sup>2</sup> | TOTAL: 3,309 SQ.FT. 307 M<sup>2</sup>

ATLANTIC OCFAN