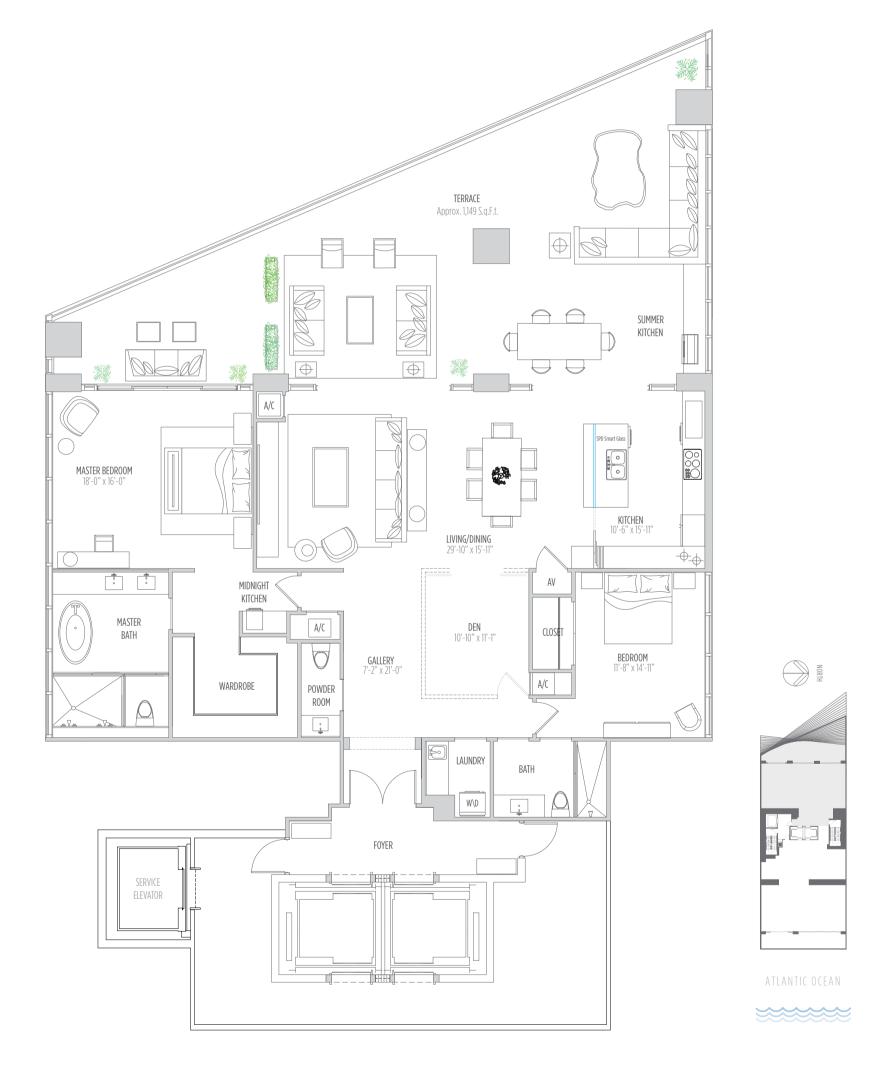

## RESIDENCE 4102 2 BEDROOMS | 2.5 BATHS | DEN

AC AREA: 2,360 SQ.FT. 219 M<sup>2</sup> | TERRACE: Approx. 1,149 SQ.FT. 106 M<sup>2</sup> | TOTAL: 3,509 SQ.FT. 326 M<sup>2</sup>