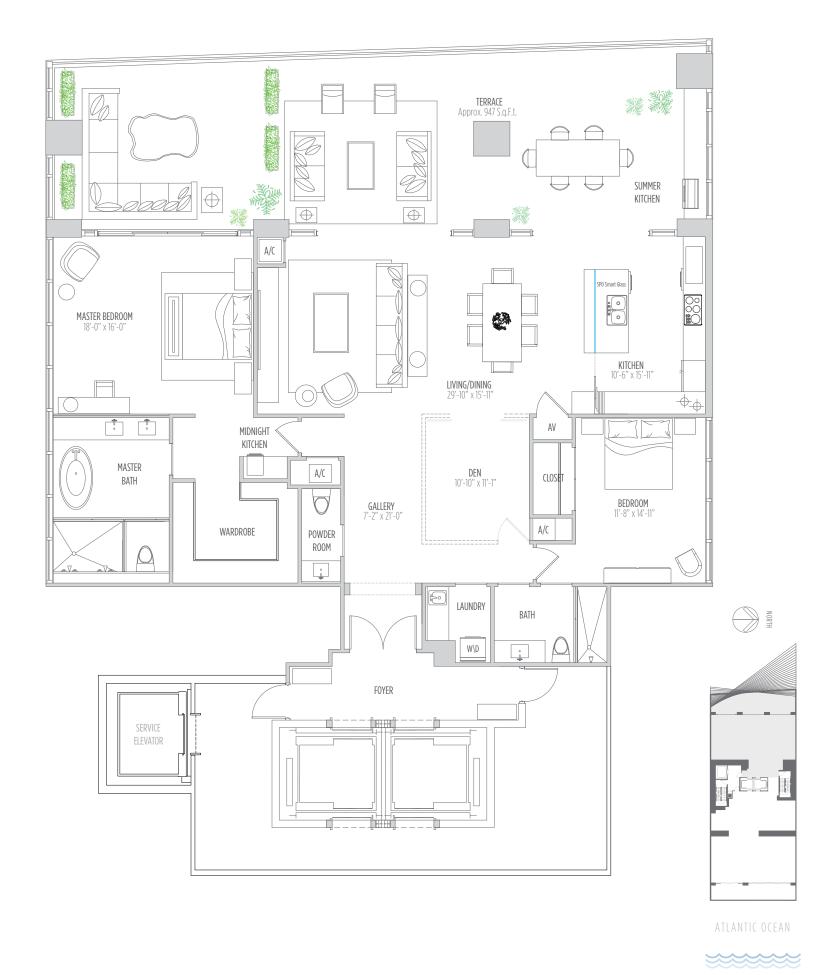

# RESIDENCE 2702 2 BEDROOMS | 2.5 BATHS | DEN

AC AREA: 2,360 SQ.FT. 219 M2 | TERRACE: Approx. 957 SQ.FT. 89 M2 | TOTAL: 3,317 SQ.FT. 308 M2