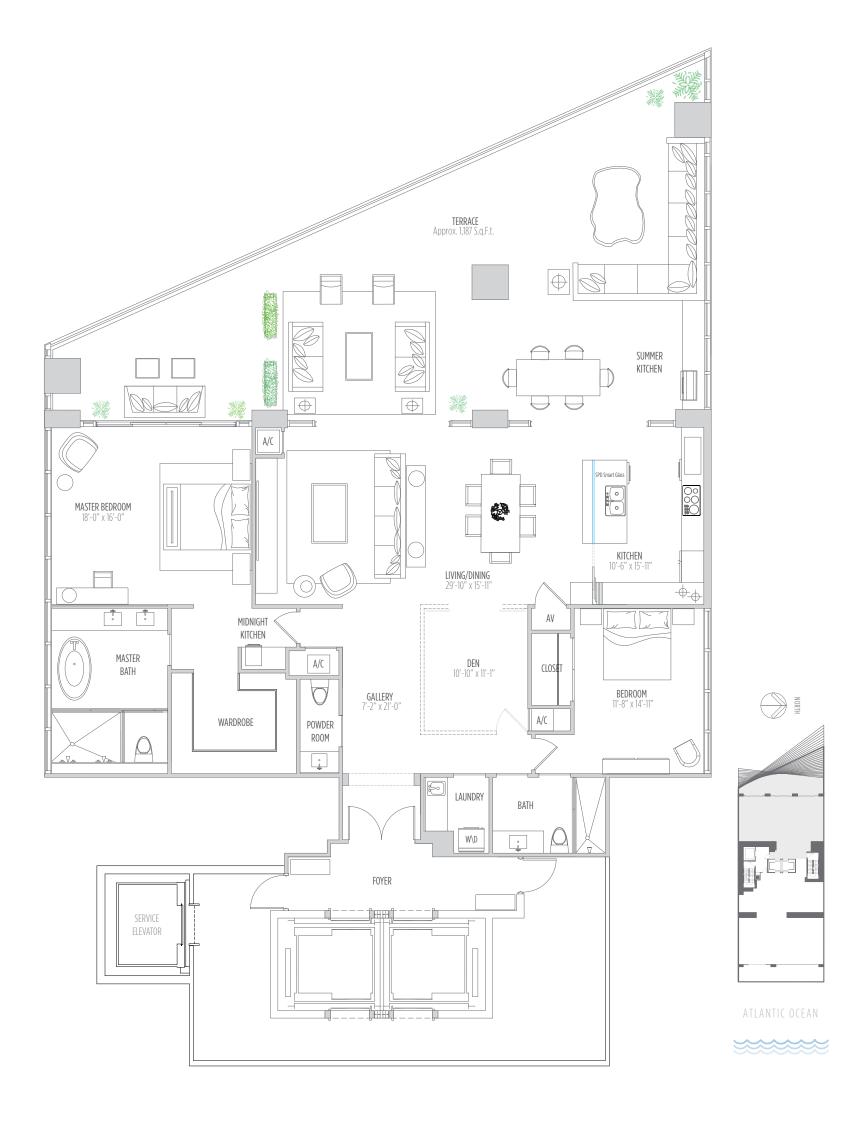

## RESIDENCE 4202 2 BEDROOMS | 2.5 BATHS | DEN

AC AREA: 2,360 SQ.FT. 219 M<sup>2</sup> | TERRACE: Approx. 1,187 SQ.FT. 110 M<sup>2</sup> | TOTAL: 3,547 SQ.FT. 329 M<sup>2</sup>