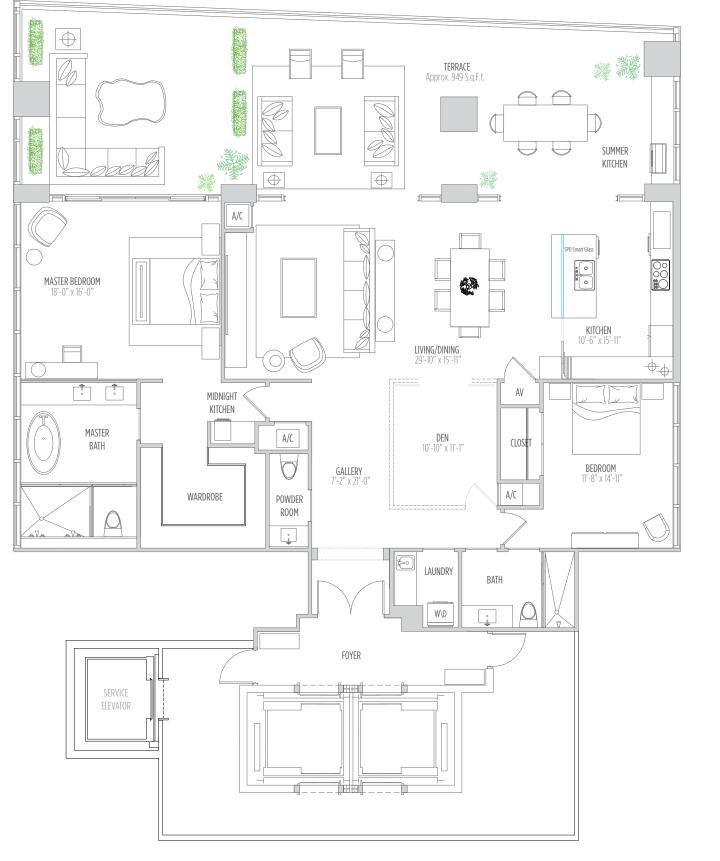

#### RESIDENCE 2802 2 BEDROOMS | 2.5 BATHS | DEN

AC AREA: 2,360 SQ.FT. 219 M<sup>2</sup> | TERRACE: Approx. 949 SQ.FT. 88 M<sup>2</sup> | TOTAL: 3,309 SQ.FT. 307 M<sup>2</sup>

ATLANTIC OCFAN