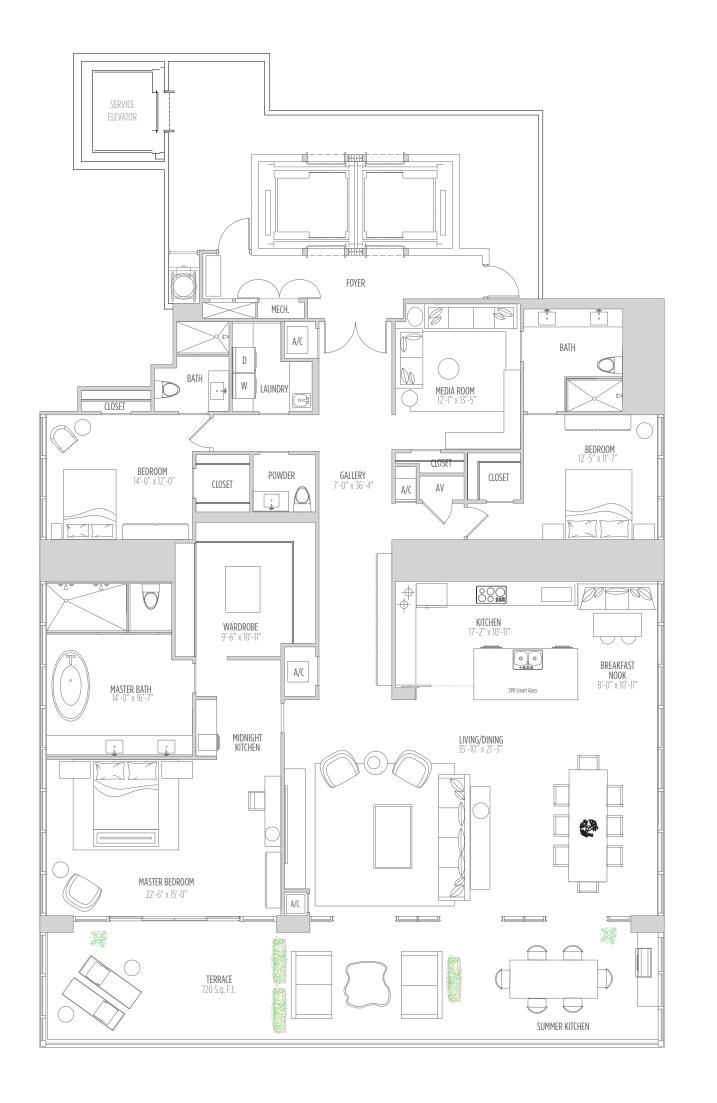

#### RESIDENCE **01** 3 BEDROOMS | 3.5 BATHS | MEDIA ROOM

AC AREA: 3,635 SQ.FT. 338 M<sup>2</sup> | TERRACE: 720 SQ.FT. 67 M<sup>2</sup> | TOTAL: 4,355 SQ.FT. 405 M<sup>2</sup>