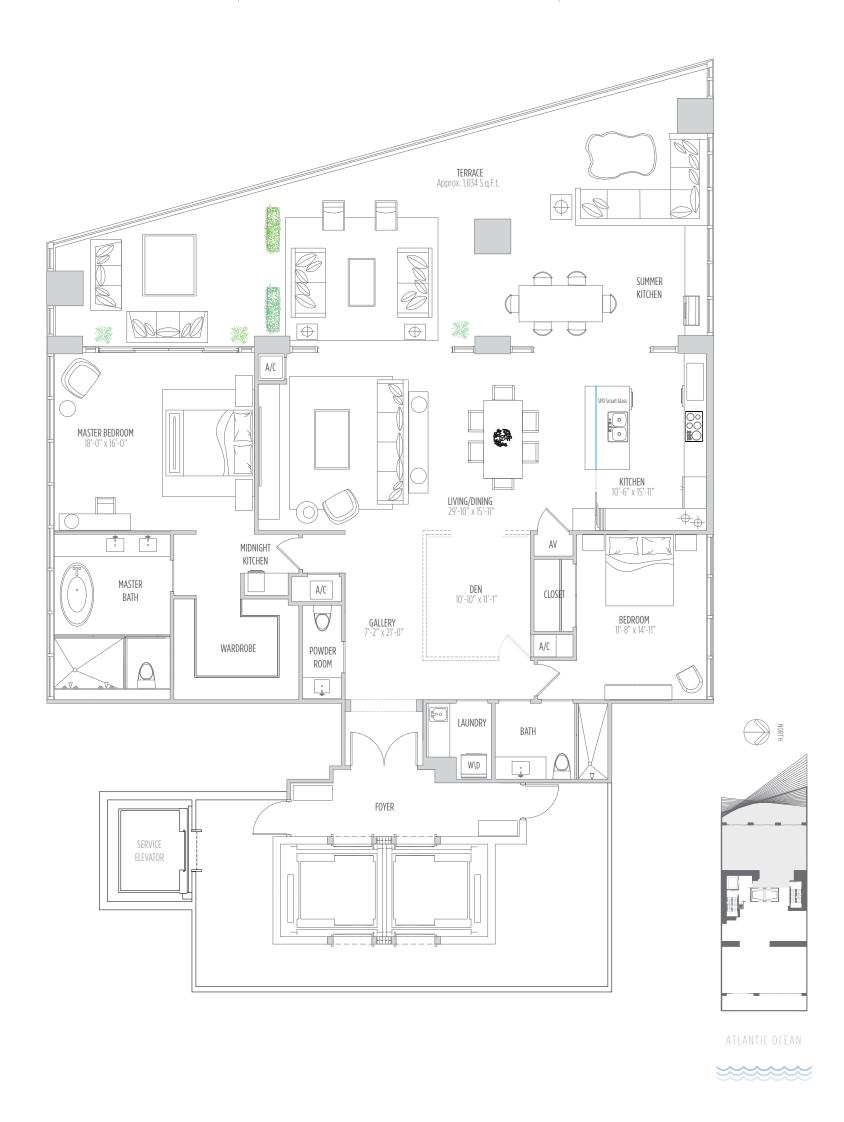

#### RESIDENCE 3702 2 BEDROOMS | 2.5 BATHS | DEN

AC AREA: 2,360 SQ.FT. 219 M<sup>2</sup> | TERRACE: Approx. 1,034 SQ.FT. 96 M<sup>2</sup> | TOTAL: 3,394 SQ.FT. 315 M<sup>2</sup>