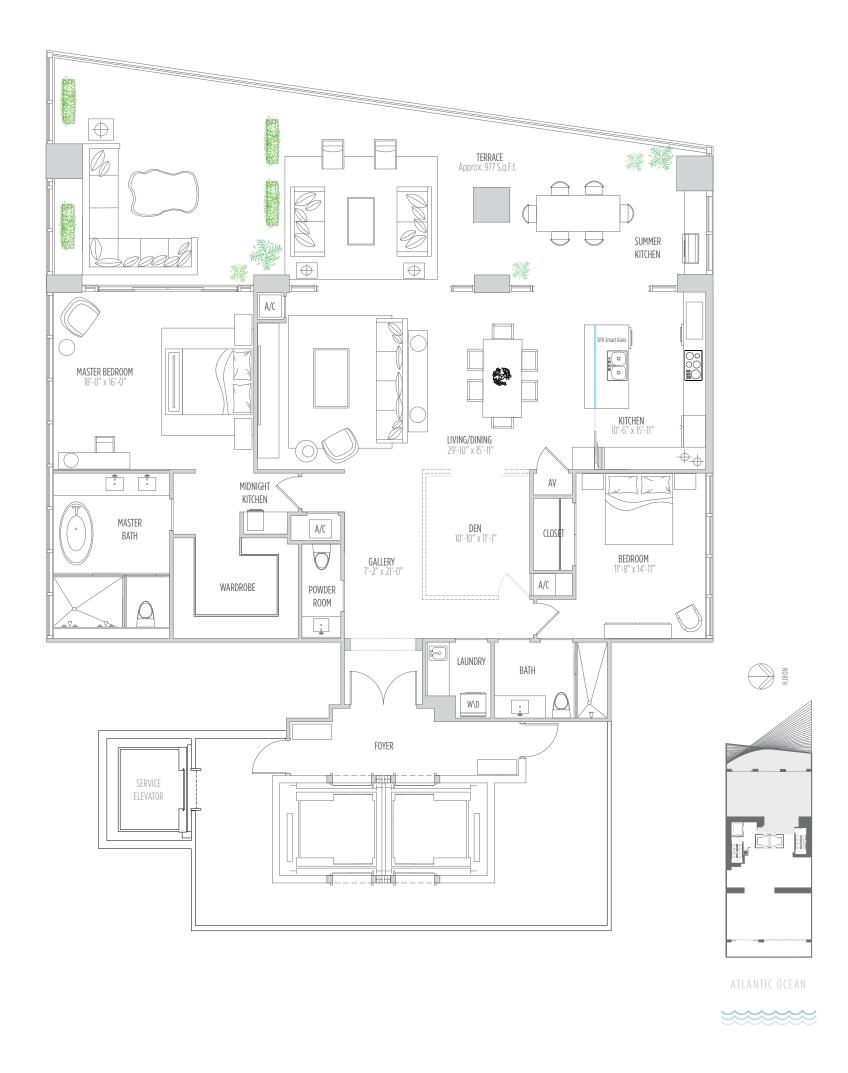

# RESIDENCE 2502 2 BEDROOMS | 2.5 BATHS | DEN

AC AREA: 2,360 SQ.FT. 219 M<sup>2</sup> | TERRACE: Approx. 977 SQ.FT. 91 M<sup>2</sup> | TOTAL: 3,337 SQ.FT. 310 M<sup>2</sup>