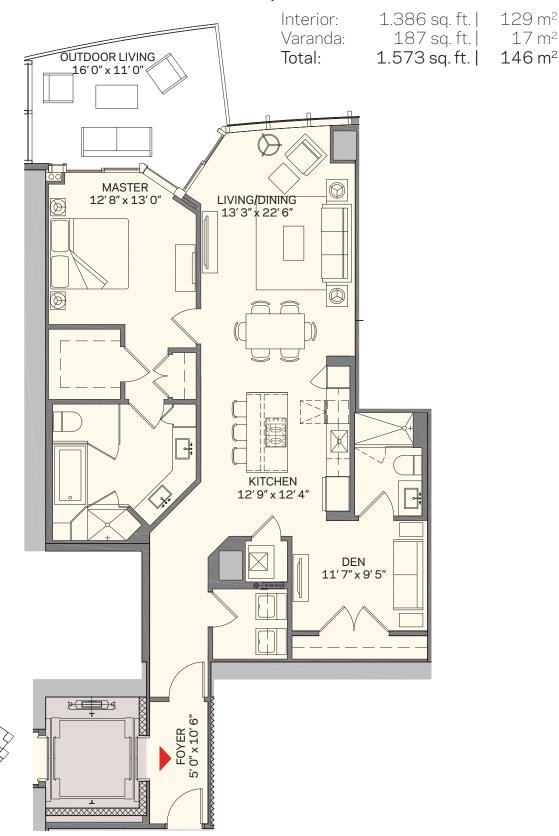

## RESIDÊNCIA C1 | 08

#### 2 Quartos + Den | 3 Banheiros

 Total:
 1,835 sq. ft. |
 170 m²

 Interior:
 1,630 sq. ft. |
 151 m²

 Outdoor:
 205 sq. ft. |
 19 m²

These drawings are conceptual only and are for the convenience of reference. They should not be relied upon as representations, express or implied, of the final detail of the residences. Units shown are examples of unit types and may not depict actual units. Stated square footages are ranges for a particular unit type and are measured to the exterior boundaries of the exterior walls and the centerline of interior demising walls and in fact vary from the area that would be determined by using the description and definition of the "Unit" set forth in the Declaration (which generally only includes the interior airspace between the perimeter walls and excludes interior structural components). Note that measurements of rooms set forth on this floor plan are generally taken at the greatest points of each given room (as if the room were a perfect rectangle), without regard for any cutouts. Accordingly, the area of the actual room will typically be smaller than the product obtained by multiplying the stated length times width. All dimensions are approximate and may vary with actual construction, and all floor plans and development plans are subject to change.