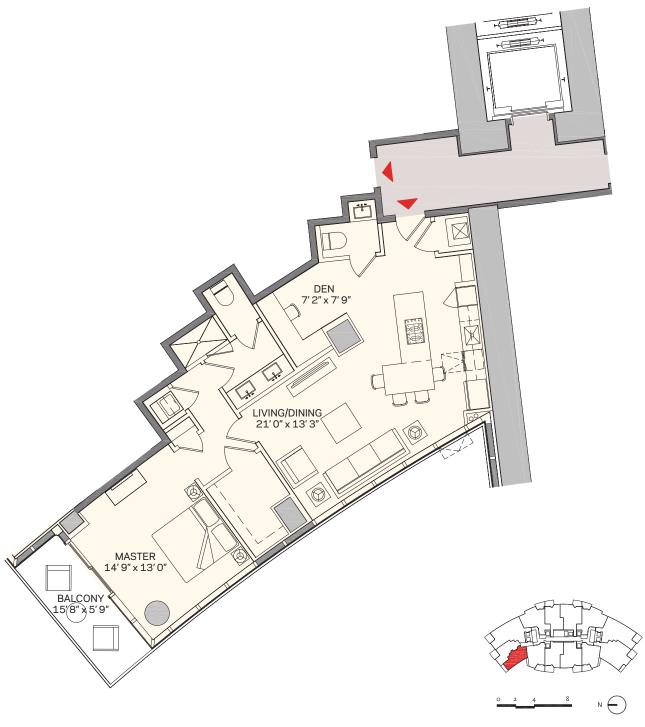

# RESIDÊNCIA M | 02

### 1 Quartos + Den | 1.5 Banheiros

Total: 1,186 sq. ft. | 110 m<sup>2</sup> Interior: 1,095 sq. ft. | 102 m<sup>2</sup> Outdoor: 91 sq. ft. | 9 m<sup>2</sup>

These drawings are conceptual only and are for the convenience of reference. They should not be relied upon as representations, express or implied, of the final detail of the residences. Units shown are examples of unit types and may not depict actual units. Stated square footages are ranges for a particular unit type and are measured to the exterior boundaries of the exterior walls and the centerline of interior demising walls and in fact vary from the area that would be determined by using the description and definition of the "Unit" set forth in the Declaration (which generally only includes the interior airspace between the perimeter walls and excludes interior structural components). Note that measurements of rooms set forth on this floor plan are generally taken at the greatest points of each given room (as if the room were a perfect rectangle), without regard for any cutouts. Accordingly, the area of the actual room will typically be smaller than the product obtained by multiplying the stated length times width. All dimensions are approximate and may vary with actual construction, and all floor plans and development plans are subject to change.