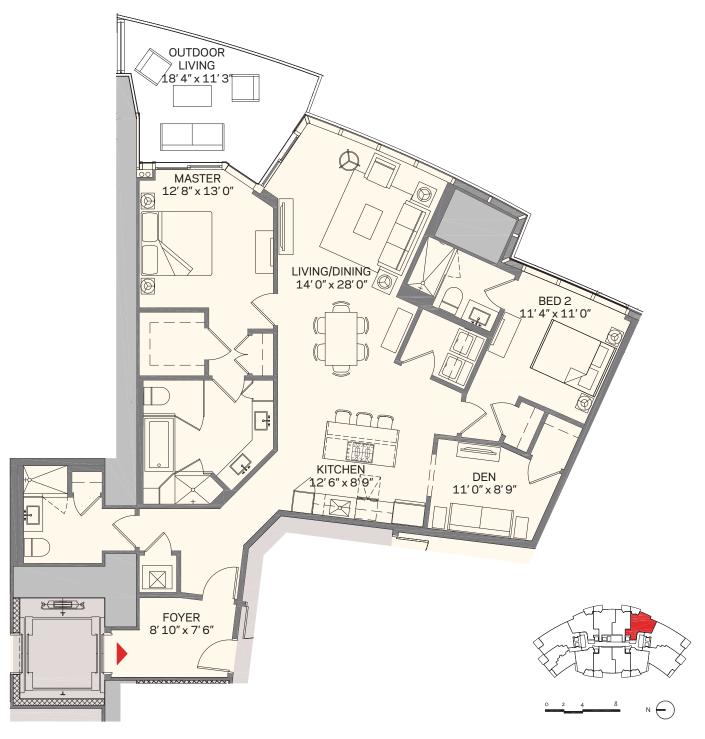

on this floor plan are generally taken at the greatest points of each given room (as if the room were a perfect rectangle), without regard for any cutouts. Accordingly, the area of the actual room will typically be smaller than the product obtained by multiplying the stated length times width. All dimensions are approximate and may vary with actual construction, and all floor plans and development plans are subject to change.

MIAMI WORLDCENTER



## RESIDÊNCIA C2 | 07

#### 2 Quartos + Den | 3 Banheiros

Interior: 1.690 sq. ft. | 157 m<sup>2</sup> Varanda: 187 sq. ft. | 17 m<sup>2</sup> Total: 1.877 sq. ft. | 174 m<sup>2</sup>



MIAMI WORLDCENTER



## RESIDÊNCIA D1 | 03

#### 2 Quartos + Den | 3 Banheiros



MIAMI WORLDCENTER



# RESIDÊNCIA D2 | 09

#### 2 Quartos + Den | 3 Banheiros



MIAMI WORLDCENTER

## RESIDÊNCIA E2 | 12



### 3 Quartos + Den | 4 Banheiros



MIAMI WORLDCENTER

# RESIDÊNCIA F1 | 01



#### 3 Quartos + Den | 4 Banheiros



MIAMI WORLDCENTER

# RESIDÊNCIA F2 | 11



### 3 Quartos + Den | 4 Banheiros



MIAMI WORLDCENTER

# RESIDÊNCIA M | 02



### 1 Quartos + Den | 1.5 Banheiros

Total: 1,186 sq. ft. | 110 m<sup>2</sup> Interior: 1,095 sq. ft. | 102 m<sup>2</sup> Outdoor: 91 sq. ft. | 9 m<sup>2</sup>



These drawings are conceptual only and are for the convenience of reference. They should not be relied upon as representations, express or implied, of the final detail of the residences. Units shown are examples of unit types and may not depict actual units. Stated square footages are ranges for a particular unit type and are measured to the exterio