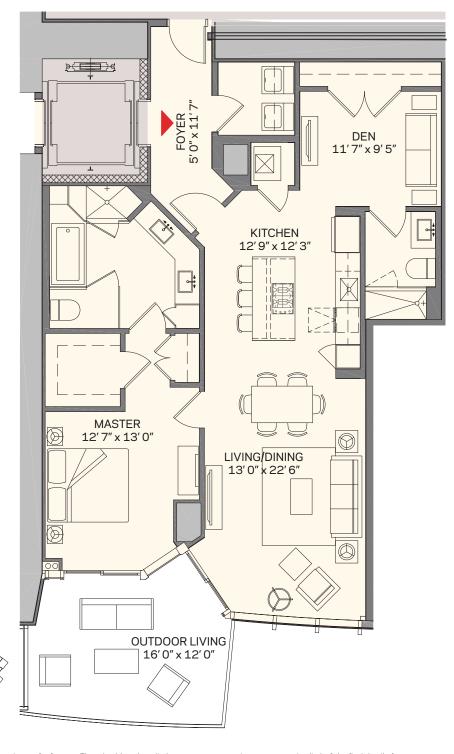

## RESIDÊNCIA C1 | 08

#### 2 Quartos + Den | 3 Banheiros

 Total:
 1,835 sq. ft. |
 170 m²

 Interior:
 1,630 sq. ft. |
 151 m²

 Outdoor:
 205 sq. ft. |
 19 m²

These drawings are conceptual only and are for the convenience of reference. They should not be relied upon as representations, express or implied, of the final detail of the residences. Units shown are examples of unit types and may not depict actual units. Stated square footages are ranges for a particular unit type and are measured to the exterior boundaries of the exterior walls and the centerline of interior demising walls and in fact vary from the area that would be determined by using the description and definition of the "Unit" set forth in the Declaration (which generally only includes the interior airspace between the perimeter walls and excludes interior structural components). Note that measurements of rooms set forth on this floor plan are generally taken at the greatest points of each given room (as if the room were a perfect rectangle), without regard for any cutouts. Accordingly, the area of the actual room will typically be smaller than the product obtained by multiplying the stated length times width. All dimensions are approximate and may vary with actual construction, and all floor plans and development plans are subject to change.