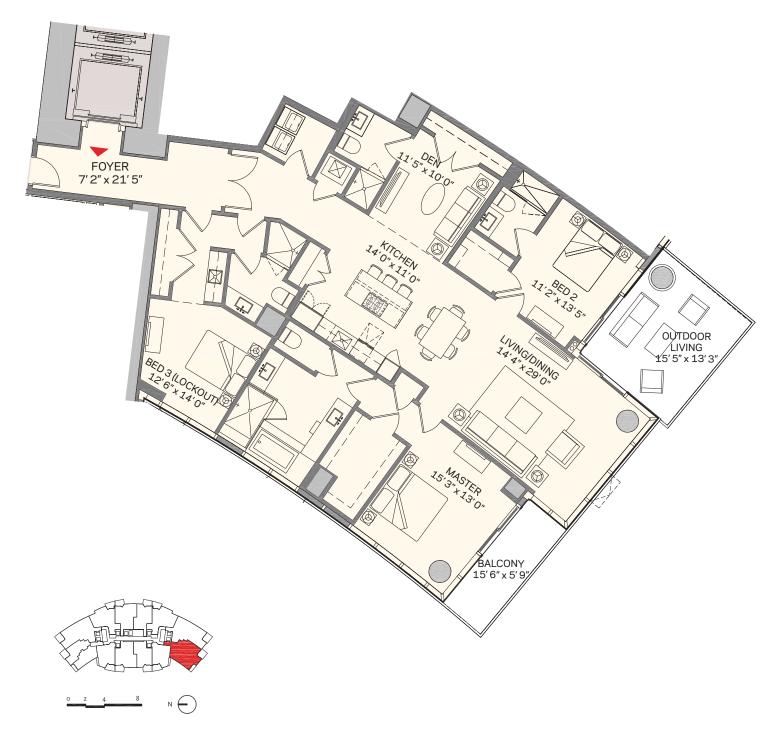

(as if the room were a perfect rectangle), without regard for any cutouts. Accordingly, the area of the actual room will typically be smaller than the product obtained by multiplying the stated length times width. All dimensions are approximate and may vary with actual construction, and all floor plans and development plans are subject to change.

MIAMI WORLDCENTER



## RESIDÊNCIA C2 | 07

#### 2 Quartos + Den | 3 Banheiros

Interior: 1.690 sq. ft. | 157 m<sup>2</sup> Varanda: 187 sq. ft. | 17 m<sup>2</sup> Total: 1.877 sq. ft. | 174 m<sup>2</sup>



MIAMI WORLDCENTER



## RESIDÊNCIA D1 | 03

#### 2 Quartos + Den | 3 Banheiros



MIAMI WORLDCENTER



# RESIDÊNCIA D2 | 09

#### 2 Quartos + Den | 3 Banheiros



MIAMI WORLDCENTER

## RESIDÊNCIA E2 | 12



### 3 Quartos + Den | 4 Banheiros



MIAMI WORLDCENTER

# RESIDÊNCIA F1 | 01



#### 3 Quartos + Den | 4 Banheiros



MIAMI WORLDCENTER

# RESIDÊNCIA F2 | 11



### 3 Quartos + Den | 4 Banheiros



MIAMI WORLDCENTER

# RESIDÊNCIA M | 02



### 1 Quartos + Den | 1.5 Banheiros

Total: 1,186 sq. ft. | 110 m<sup>2</sup> Interior: 1,095 sq. ft. | 102 m<sup>2</sup> Outdoor: 91 sq. ft. | 9 m<sup>2</sup>



These drawings are conceptual only and are for the convenience of reference. They should not be relied upon as representations, express or implied, of the final detail of the residences. Units shown are examples of unit types and may not depict actual units. Stated square footages are ranges for a particular unit type and are measured to the exterior boundaries of the exterior walls and the centerline of interior demising walls