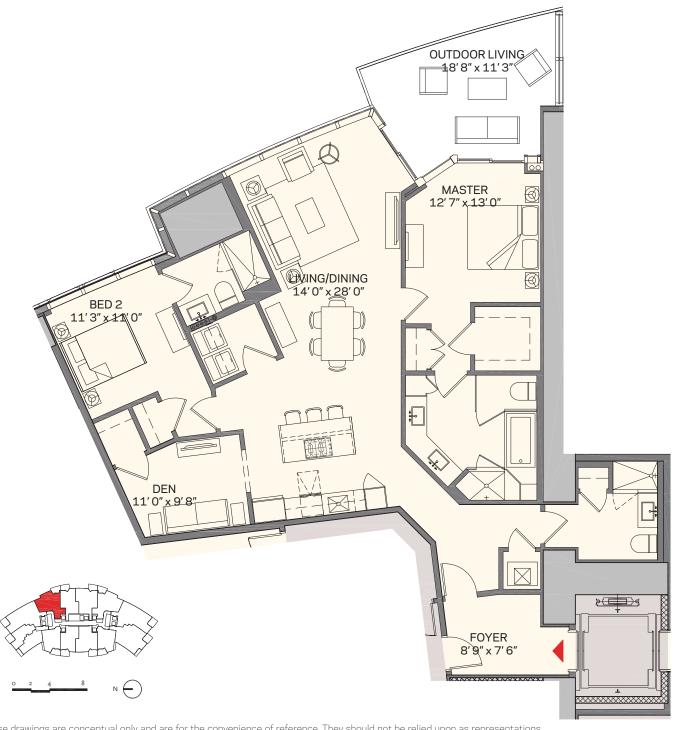

ludes interior structural components). Note that measurements of rooms set forth on this floor plan are generally taken at the greatest points of each given room (as if the room were a perfect rectangle), without regard for any cutouts. Accordingly, the area of the actual room will typically be smaller than the product obtained by multiplying the stated length times width. All dimensions are approximate and may vary with actual construction, and all floor plans and development plans are subject to change.

MIAMI WORLDCENTER



## RESIDÊNCIA C2 | 07

#### 2 Quartos + Den | 3 Banheiros

Interior: 1.690 sq. ft. | 157 m<sup>2</sup> Varanda: 187 sq. ft. | 17 m<sup>2</sup> Total: 1.877 sq. ft. | 174 m<sup>2</sup>



MIAMI WORLDCENTER



## RESIDÊNCIA D1 | 03

#### 2 Quartos + Den | 3 Banheiros



MIAMI WORLDCENTER



# RESIDÊNCIA D2 | 09

#### 2 Quartos + Den | 3 Banheiros



MIAMI WORLDCENTER

## RESIDÊNCIA E2 | 12



### 3 Quartos + Den | 4 Banheiros



MIAMI WORLDCENTER

# RESIDÊNCIA F1 | 01



#### 3 Quartos + Den | 4 Banheiros



MIAMI WORLDCENTER

# RESIDÊNCIA F2 | 11



### 3 Quartos + Den | 4 Banheiros



MIAMI WORLDCENTER

# RESIDÊNCIA M | 02



### 1 Quartos + Den | 1.5 Banheiros

Total: 1,186 sq. ft. | 110 m<sup>2</sup> Interior: 1,095 sq. ft. | 102 m<sup>2</sup> Outdoor: 91 sq. ft. | 9 m<sup>2</sup>



These drawings are conceptual only and are for the convenience of reference. They should not be relied upon as representations, express or implied, of the final detail of the residences. Units shown are examples of unit types and may not depict actual units. Stated squa