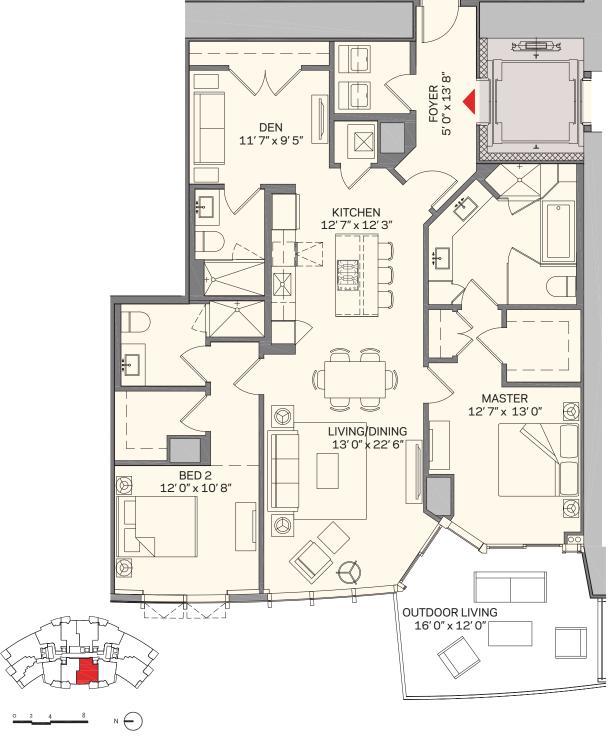

# RESIDÊNCIA B1 | 06

#### 1 Quartos + Den | 2 Banheiros

 Total:
 1,521 sq. ft. |
 141 m²

 Interior:
 1,318 sq. ft. |
 122 m²

 Outdoor:
 205 sq. ft. |
 19 m²

These drawings are conceptual only and are for the convenience of reference. They should not be relied upon as representations, express or implied, of the final detail of the residences. Units shown are examples of unit types and may not depict actual units. Stated square footages are ranges for a particular unit type and are measured to the exterior boundaries of the exterior walls and the centerline of interior demising walls and in fact vary from the area that would be determined by using the description and definition of the "Unit" set forth in the Declaration (which generally only includes the interior airspace between the perimeter walls and excludes interior structural components). Note that measurements of rooms set forth on this floor plan are generally taken at the greatest points of each given room (as if the room were a perfect rectangle), without regard for any cutouts. Accordingly, the area of the actual room will typically be smaller than the product obtained by multiplying the stated length times width. All dimensions are approximate and may vary with actual construction, and all floor plans and development plans are subject to change.