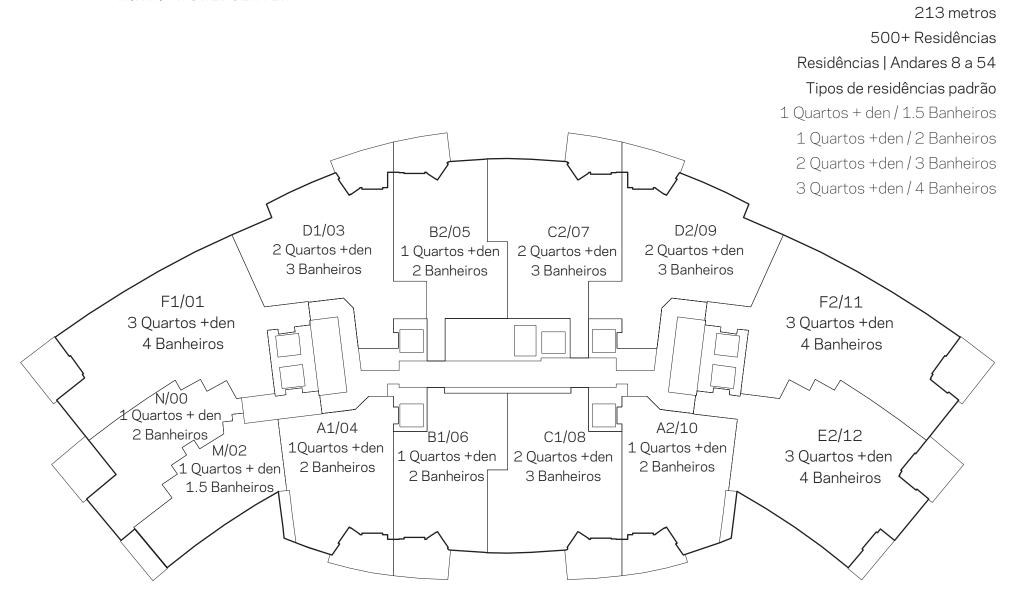

MIAMI WORLDCENTER

# RESIDÊNCIA A1 | 04

### 1 Quartos + Den | 2 Banheiros

Interior: 1.294 sq. ft. | 120 m<sup>2</sup> Varanda: 197 sq. ft. | 18 m<sup>2</sup> Total: 1.491 sq. ft. | 138 m<sup>2</sup>

MIAMI WORLDCENTER

# RESIDÊNCIA A2 | 10

#### 1 Quartos + Den | 2 Banheiros

Interior: 1.294 sq. ft. | 120 m<sup>2</sup> Varanda: 197 sq. ft. | 18 m<sup>2</sup> Total: 1.491 sq. ft. | 138 m<sup>2</sup>

MIAMI WORLDCENTER

# RESIDÊNCIA B1 | 06

#### 1 Quartos + Den | 2 Banheiros

 Total:
 1,521 sq. ft. |
 141 m²

 Interior:
 1,318 sq. ft. |
 122 m²

 Outdoor:
 205 sq. ft. |
 19 m²

These drawings are conceptual only and are for the convenience of reference. They should not be relied upon as representations, express or implied, of the final detail of the residences. Units shown are examples of unit types and may not depict actual units. Stated square footages are ranges for a particular unit type and are measured to the exterior boundaries of the exterior walls and the centerline of interior demising walls and in fact vary from the area that would be determined by using the description and definition of the "Unit" set forth in the Declaration (which generally only includes the interior airspace between the perimeter walls and excludes interior structural components). Note that measurements of rooms set forth on this floor plan are generally taken at the greatest points of each given room (as if the room were a perfect rectangle), without regard for any cutouts. Accordingly, the area of the actual room will typically be smaller than the product obtained by multiplying the stated length times width. All dimensions are approximate and may vary with actual construction, and all floor plans and development plans are subject to change.

# RESIDÊNCIA B2 | 05

#### 1 Quartos + Den | 2 Banheiros

MIAMI WORLDCENTER

## RESIDÊNCIA C1 | 08

#### 2 Quartos + Den | 3 Banheiros

 Total:
 1,835 sq. ft. |
 170 m²

 Interior:
 1,630 sq. ft. |
 151 m²

 Outdoor:
 205 sq. ft. |
 19 m²

These drawings are conceptual only and are for the convenience of reference. They should not be relied upon as representations, express or implied, of the final detail of the residences. Units shown are examples of unit types and may not depict actual units. Stated square footages are ranges for a particular unit type and are measured to the exterior boundaries of the exterior walls and the centerline of interior demising walls and in fact vary from the area that would be determined by using the description and definition of the "Unit" set forth in the Declaration (which generally only includes the interior airspace between the perimeter walls and excludes interior structural components). Note that measurements of rooms set forth on this floor plan are generally taken at the greatest points of each given room (as if the room were a perfect rectangle), without regard for any cutouts. Accordingly, the area of the actual room will typically be smaller than the product obtained by multiplying the stated length times width. All dimensions are approximate and may vary with actual construction, and all floor plans and development plans are subject to change.

## RESIDÊNCIA C2 | 07

#### 2 Quartos + Den | 3 Banheiros

Interior: 1.690 sq. ft. | 157 m<sup>2</sup> Varanda: 187 sq. ft. | 17 m<sup>2</sup> Total: 1.877 sq. ft. | 174 m<sup>2</sup>

MIAMI WORLDCENTER

## RESIDÊNCIA D1 | 03

#### 2 Quartos + Den | 3 Banheiros

MIAMI WORLDCENTER

# RESIDÊNCIA D2 | 09

## RESIDÊNCIA E2 | 12

### 3 Quartos + Den | 4 Banheiros

MIAMI WORLDCENTER

# RESIDÊNCIA F1 | 01

#### 3 Quartos + Den | 4 Banheiros

MIAMI WORLDCENTER

# RESIDÊNCIA F2 | 11

# RESIDÊNCIA M | 02

### 1 Quartos + Den | 1.5 Banheiros

Total: 1,186 sq. ft. | 110 m<sup>2</sup> Interior: 1,095 sq. ft. | 102 m<sup>2</sup> Outdoor: 91 sq. ft. | 9 m<sup>2</sup>

These drawings are conceptual only and are for the convenience of reference. They should not be relied upon as representations, express or implied, of the final detail of the residences. Units shown are examples of unit types and may not depict actual units. Stated square footages are ranges for a particular unit type and are measured to the exterior boundaries of the exterior walls and the centerline of interior demising walls and in fact vary from the area that would be determined by using the description and definition of the "Unit" set forth in the Declaration (which generally only includes the interior airspace between the perimeter walls and excludes interior structural components). Note that measurements of rooms set forth on this floor plan are generally taken at the greatest points of each given room (as if the room were a perfect rectangle), without regard for any cutouts. Accordingly, the area of the actual room will typically be smaller than the product obtained by multiplying the stated length times width. All dimensions are approximate and may vary with actual construction, and all floor plans and development plans are subject to change.

## RESIDÊNCIA N | 00

#### 1 Quartos + Den | 2 Banheiros

Total: 1,346 sq. ft. | 125 m<sup>2</sup> Interior: 1,145 sq. ft. | 106 m<sup>2</sup> Outdoor: 201 sq. ft. | 19 m<sup>2</sup>

MIAMI WORLDCENTER