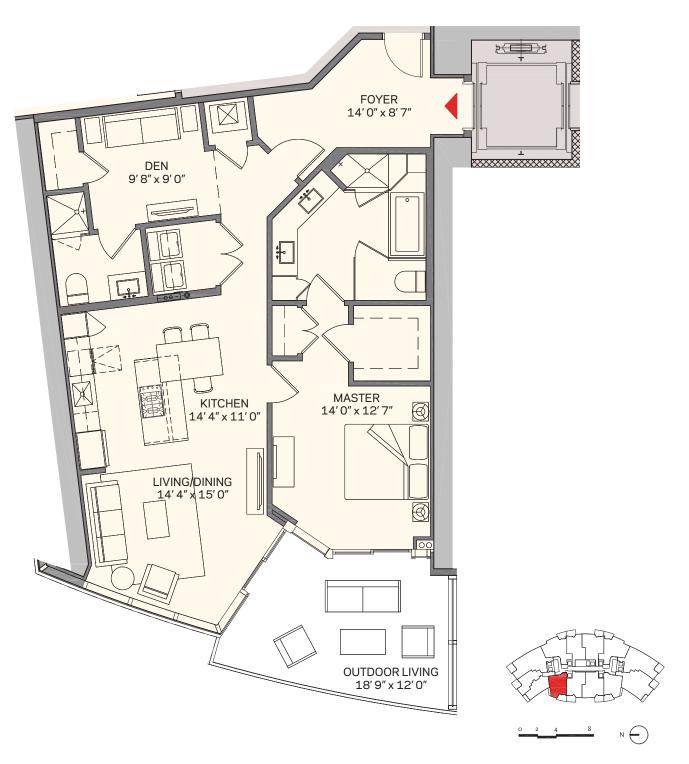

# RESIDÊNCIA A2 | 10

#### 1 Quartos + Den | 2 Banheiros

Interior: 1.294 sq. ft. | 120 m<sup>2</sup> Varanda: 197 sq. ft. | 18 m<sup>2</sup> Total: 1.491 sq. ft. | 138 m<sup>2</sup>

MIAMI WORLDCENTER