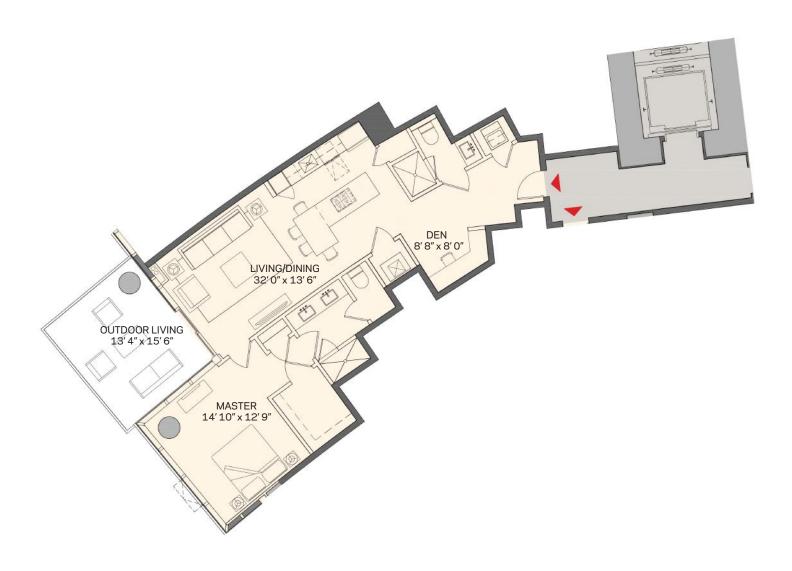

# RESIDÊNCIA M | 02

### 1 Quartos + Den | 1.5 Banheiros

Total: 1,186 sq. ft. | 110 m<sup>2</sup> Interior: 1,095 sq. ft. | 102 m<sup>2</sup> Outdoor: 91 sq. ft. | 9 m<sup>2</sup>

These drawings are conceptual only and are for the convenience of reference. They should not be relied upon as representations, express or implied, of the final detail of the residences. Units shown are examples of unit types and may not depict actual units. Stated square footages are ranges for a particular unit type and are measured to the exterior boundaries of the exterior walls and the centerline of interior demising walls and in fact vary from the area that would be determined by using the description and definition of the "Unit" set forth in the Declaration (which generally only includes the interior airspace between the perimeter walls and excludes interior structural components). Note that measurements of rooms set forth on this floor plan are generally taken at the greatest points of each given room (as if the room were a perfect rectangle), without regard for any cutouts. Accordingly, the area of the actual room will typically be smaller than the product obtained by multiplying the stated length times width. All dimensions are approximate and may vary with actual construction, and all floor plans and development plans are subject to change.