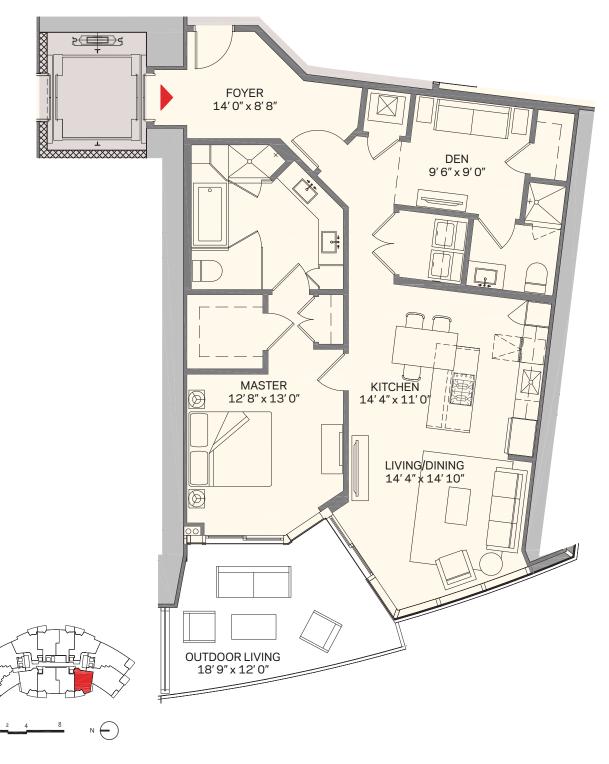

# RESIDÊNCIA B1 | 06

#### 1 Quartos + Den | 2 Banheiros

 Total:
 1,521 sq. ft. |
 141 m²

 Interior:
 1,318 sq. ft. |
 122 m²

 Outdoor:
 205 sq. ft. |
 19 m²

These drawings are conceptual only and are for the convenience of reference. They should not be relied upon as representations, express or implied, of the final detail of the residences. Units shown are examples of unit types and may not depict actual units. Stated square footages are ranges for a particular unit type and are measured to the exterior boundaries of the exterior walls and the centerline of interior demising walls and in fact vary from the area that would be determined by using the description and definition of the "Unit" set forth in the Declaration (which generally only includes the interior airspace between the perimeter walls and excludes interior structural components). Note that measurements of rooms set forth on this floor plan are generally taken at the greatest points of each given room (as if the room were a perfect rectangle), without regard for any cutouts. Accordingly, the area of the actual room will typically be smaller than the product obtained by multiplying the stated length times width. All dimensions are approximate and may vary with actual construction, and all floor plans and development plans are subject to change.