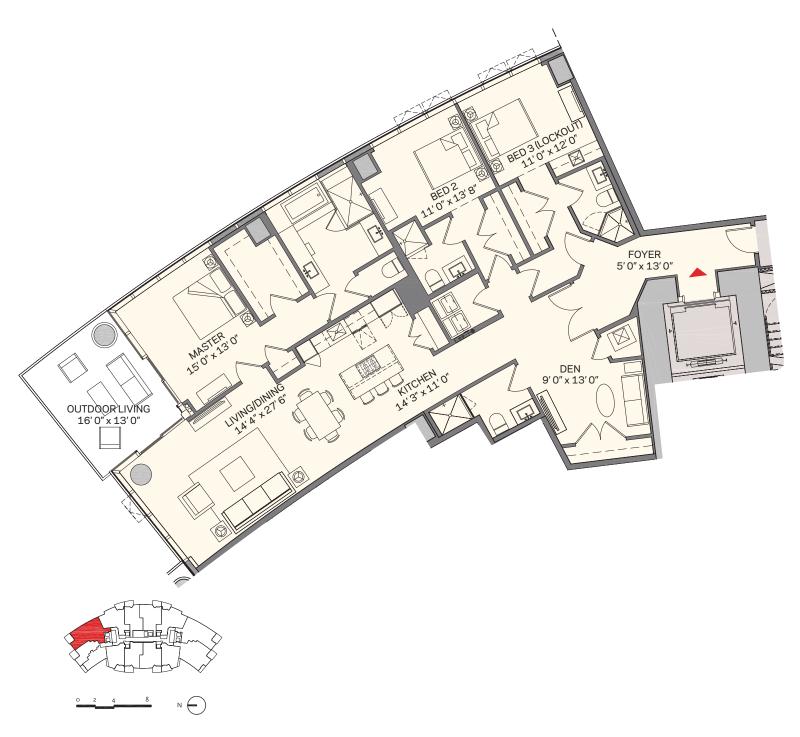

ingly, the area of the actual room will typically be smaller than the product obtained by multiplying the stated length times width. All dimensions are approximate and may vary with actual construction, and all floor plans and development plans are subject to change.

MIAMI WORLDCENTER



## RESIDÊNCIA C2 | 07

#### 2 Quartos + Den | 3 Banheiros

Interior: 1.690 sq. ft. | 157 m<sup>2</sup> Varanda: 187 sq. ft. | 17 m<sup>2</sup> Total: 1.877 sq. ft. | 174 m<sup>2</sup>



MIAMI WORLDCENTER



## RESIDÊNCIA D1 | 03

#### 2 Quartos + Den | 3 Banheiros



MIAMI WORLDCENTER



# RESIDÊNCIA D2 | 09

#### 2 Quartos + Den | 3 Banheiros



MIAMI WORLDCENTER

## RESIDÊNCIA E2 | 12



### 3 Quartos + Den | 4 Banheiros



MIAMI WORLDCENTER

# RESIDÊNCIA F1 | 01



#### 3 Quartos + Den | 4 Banheiros



MIAMI WORLDCENTER

# RESIDÊNCIA F2 | 11



### 3 Quartos + Den | 4 Banheiros



MIAMI WORLDCENTER

# RESIDÊNCIA M | 02



### 1 Quartos + Den | 1.5 Banheiros

Total: 1,186 sq. ft. | 110 m<sup>2</sup> Interior: 1,095 sq. ft. | 102 m<sup>2</sup> Outdoor: 91 sq. ft. | 9 m<sup>2</sup>



These drawings are conceptual only and are for the convenience of reference. They should not be relied upon as representations, express or implied, of the final detail of the residences. Units shown are examples of unit types and may not depict actual units. Stated square footages are ranges for a particular unit type and are measured to the exterior boundaries of the exterior walls and the centerline of interior demising walls and in fact vary from the area that would be determined by using the description