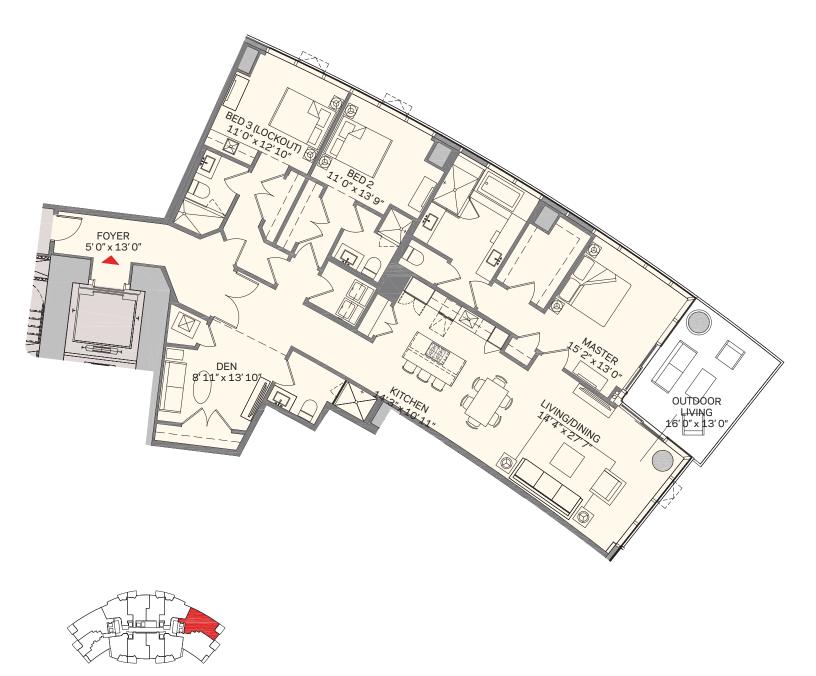

tained by multiplying the stated length times width. All dimensions are approximate and may vary with actual construction, and all floor plans and development plans are subject to change.

MIAMI WORLDCENTER



## RESIDÊNCIA C2 | 07

#### 2 Quartos + Den | 3 Banheiros

Interior: 1.690 sq. ft. | 157 m<sup>2</sup> Varanda: 187 sq. ft. | 17 m<sup>2</sup> Total: 1.877 sq. ft. | 174 m<sup>2</sup>



MIAMI WORLDCENTER



## RESIDÊNCIA D1 | 03

#### 2 Quartos + Den | 3 Banheiros



MIAMI WORLDCENTER



# RESIDÊNCIA D2 | 09

#### 2 Quartos + Den | 3 Banheiros



MIAMI WORLDCENTER

## RESIDÊNCIA E2 | 12



### 3 Quartos + Den | 4 Banheiros



MIAMI WORLDCENTER

# RESIDÊNCIA F1 | 01



#### 3 Quartos + Den | 4 Banheiros



MIAMI WORLDCENTER

# RESIDÊNCIA F2 | 11



### 3 Quartos + Den | 4 Banheiros



MIAMI WORLDCENTER

# RESIDÊNCIA M | 02



### 1 Quartos + Den | 1.5 Banheiros

Total: 1,186 sq. ft. | 110 m<sup>2</sup> Interior: 1,095 sq. ft. | 102 m<sup>2</sup> Outdoor: 91 sq. ft. | 9 m<sup>2</sup>



These drawings are conceptual only and are for the convenience of reference. They should not be relied upon as representations, express or implied, of the final detail of the residences. Units shown are examples of unit types and may not depict actual units. Stated square footages are ranges for a particular unit type and are measured to the exterior boundaries of the exterior walls and the centerline of interior demising walls and in fact vary from the area that would be determined by using the description and definition of the "Unit" set forth in the Declaration (which generally only