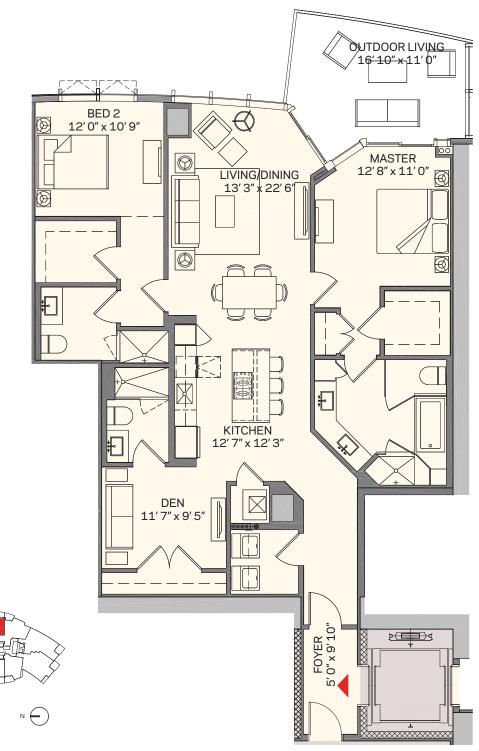

generally only includes the interior airspace between the perimeter walls and excludes interior structural components). Note that measurements of rooms set forth on this floor plan are generally taken at the greatest points of each given room (as if the room were a perfect rectangle), without regard for any cutouts. Accordingly, the area of the actual room will typically be smaller than the product obtained by multiplying the stated length times width. All dimensions are approximate and may vary with actual construction, and all floor plans and development plans are subject to change.

MIAMI WORLDCENTER



## RESIDÊNCIA C2 | 07

#### 2 Quartos + Den | 3 Banheiros

Interior: 1.690 sq. ft. | 157 m<sup>2</sup> Varanda: 187 sq. ft. | 17 m<sup>2</sup> Total: 1.877 sq. ft. | 174 m<sup>2</sup>



MIAMI WORLDCENTER



## RESIDÊNCIA D1 | 03

#### 2 Quartos + Den | 3 Banheiros



MIAMI WORLDCENTER



# RESIDÊNCIA D2 | 09

#### 2 Quartos + Den | 3 Banheiros



MIAMI WORLDCENTER

## RESIDÊNCIA E2 | 12



### 3 Quartos + Den | 4 Banheiros



MIAMI WORLDCENTER

# RESIDÊNCIA F1 | 01



#### 3 Quartos + Den | 4 Banheiros



MIAMI WORLDCENTER

# RESIDÊNCIA F2 | 11



### 3 Quartos + Den | 4 Banheiros



MIAMI WORLDCENTER

# RESIDÊNCIA M | 02



### 1 Quartos + Den | 1.5 Banheiros

Total: 1,186 sq. ft. | 110 m<sup>2</sup> Interior: 1,095 sq. ft. | 102 m<sup>2</sup> Outdoor: 91 sq. ft. | 9 m<sup>2</sup>



These drawings are conceptual only and are for the convenience of reference. They should not be relied upon as representations, express or implied, of the final detail of the residences. U