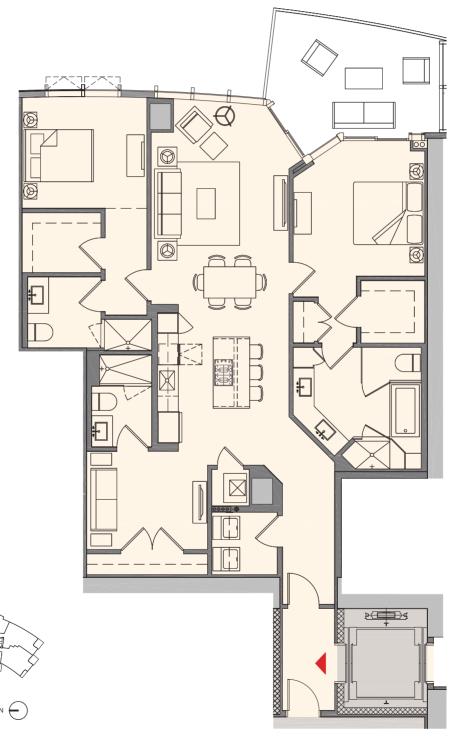

sq. ft. |
 18 m²



MIAMI WORLDCENTER

## Residence A2 | 10

# 1 Bedroom + Den | 2 Bath

 Total:
 1,491 sq. ft. |
 138 m²

 Interior:
 1,294 sq. ft. |
 120 m²

 Outdoor:
 197 sq. ft. |
 18 m²



MIAMI WORLDCENTER

## Residence B1 | 06

## 1 Bedroom + Den | 2 Bath

 Total:
 1,521 sq. ft. |
 141 m²

 Interior:
 1,318 sq. ft. |
 122 m²

 Outdoor:
 205 sq. ft. |
 19 m²





MIAMI WORLDCENTER



# Residence B2 | 05

## 1 Bedroom + Den | 2 Bath





MIAMI WORLDCENTER

## Residence C1 | 08

## 2 Bedroom + Den | 3 Bath

 Total:
 1,835 sq. ft. |
 170 m²

 Interior:
 1,630 sq. ft. |
 151 m²

 Outdoor:
 205 sq. ft. |
 19 m²



MIAMI WORLDCENTER

## Residence C2 | 07

### 2 Bedroom + Den | 3 Bath

 Total:
 1,877 sq. ft. |
 174 m²

 Interior:
 1,690 sq. ft. |
 157 m²

 Outdoor:
 187 sq. ft. |
 17 m²



MIAMI WORLDCENTER

## Residence D1 | 03



## 2 Bedroom + Den | 3 Bath

 Total:
 1,952 sq. ft. |
 181 m²

 Interior:
 1,753 sq. ft. |
 163 m²

 Outdoor:
 199 sq. ft. |
 18 m²



MIAMI WORLDCENTER



## Residence D2 | 09

### 2 Bedroom + Den | 3 Bath

 Total:
 1,952 sq. ft. |
 181 m²

 Interior:
 1,753 sq. ft. |
 163 m²

 Outdoor:
 199 sq. ft. |
 18 m²



MIAMI WORLDCENTER

# Residence E1 | 02



## 3 Bedroom + Den | 4 Bath

 Total:
 2,611 sq. ft. |
 243 m²

 Interior:
 2,320 sq. ft. |
 216 m²

 Outdoor:
 291 sq. ft. |
 27 m²



MIAMI WORLDCENTER

## Residence E2 | 12



### 3 Bedroom + Den | 4 Bath

 Total:
 2,611 sq. ft. |
 243 m²

 Interior:
 2,320 sq. ft. |
 216 m²

 Outdoor:
 291 sq. ft. |
 27 m²



MIAMI WORLDCENTER

## Residence F1 | 01



### 3 Bedroom + Den | 4 Bath

 Total:
 2,5