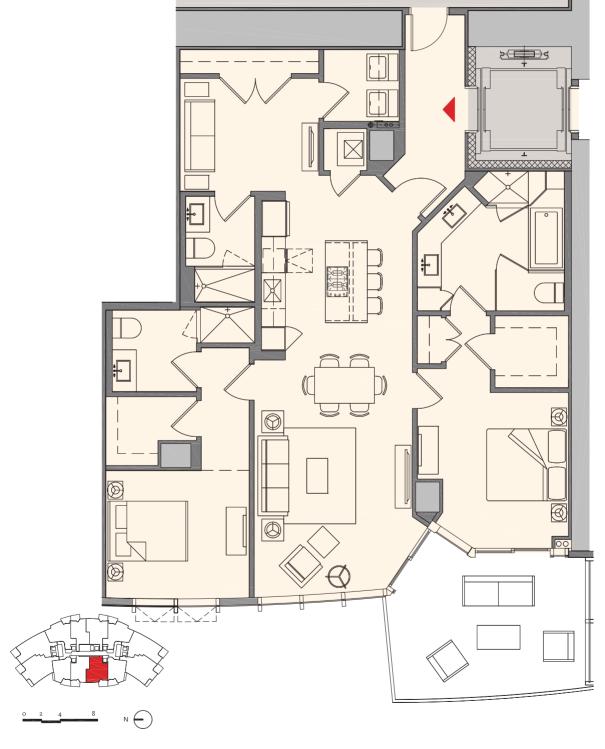

MIAMI WORLDCENTER

# Residence A1 | 04

### 1 Bedroom + Den | 2 Bath

 Total:
 1,491 sq. ft. |
 138 m²

 Interior:
 1,294 sq. ft. |
 120 m²

 Outdoor:
 197 sq. ft. |
 18 m²



MIAMI WORLDCENTER

## Residence A2 | 10

# 1 Bedroom + Den | 2 Bath

 Total:
 1,491 sq. ft. |
 138 m²

 Interior:
 1,294 sq. ft. |
 120 m²

 Outdoor:
 197 sq. ft. |
 18 m²



MIAMI WORLDCENTER

## Residence B1 | 06

## 1 Bedroom + Den | 2 Bath

 Total:
 1,521 sq. ft. |
 141 m²

 Interior:
 1,318 sq. ft. |
 122 m²

 Outdoor:
 205 sq. ft. |
 19 m²





MIAMI WORLDCENTER



# Residence B2 | 05

## 1 Bedroom + Den | 2 Bath





MIAMI WORLDCENTER

## Residence C1 | 08

## 2 Bedroom + Den | 3 Bath

 Total:
 1,835 sq. ft. |
 170 m²

 Interior:
 1,630 sq. ft. |
 151 m²

 Outdoor:
 205 sq. ft. |
 19 m²



MIAMI WORLDCENTER

## Residence C2 | 07

### 2 Bedroom + Den | 3 Bath

 Total:
 1,877 sq. ft. |
 174 m²

 Interior:
 1,690 sq. ft. |
 157 m²

 Outdoor:
 187 sq. ft. |
 17 m²



MIAMI WORLDCENTER

## Residence D1 | 03



## 2 Bedroom + Den | 3 Bath

 Total:
 1,952 sq. ft. |
 181 m²

 Interior:
 1,753 sq. ft. |
 163 m²

 Outdoor:
 199 sq. ft. |
 18 m²



MIAMI WORLDCENTER



## Residence D2 | 09

### 2 Bedroom + Den | 3 Bath

 Total:
 1,952 sq. ft. |
 181 m²

 Interior:
 1,753 sq. ft. |
 163 m²

 Outdoor:
 199 sq. ft. |
 18 m²



MIAMI WORLDCENTER

# Residence E1 | 02



## 3 Bedroom + Den | 4 Bath

 Total:
 2,611 sq. ft. |
 243 m²

 Interior:
 2,320 sq. ft. |
 216 m²

 Outdoor:
 291 sq. ft. |
 27 m²



MIAMI WORLDCENTER

## Residence E2 | 12



### 3 Bedroom + Den | 4 Bath

 Total:
 2,611