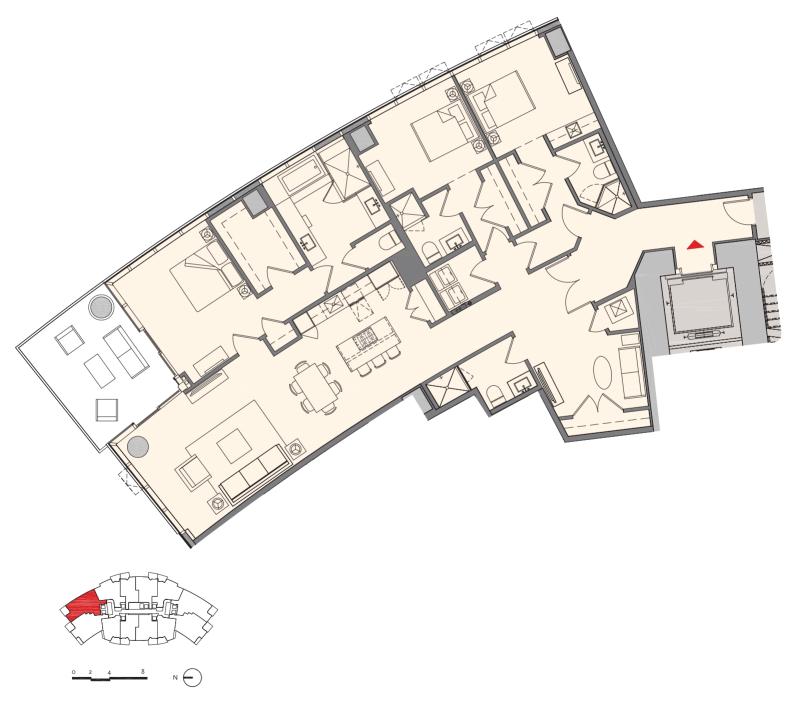

# Residence E1 | 02

## 3 Bedroom + Den | 4 Bath

 Total:
 2,611 sq. ft. |
 243 m²

 Interior:
 2,320 sq. ft. |
 216 m²

 Outdoor:
 291 sq. ft. |
 27 m²

MIAMI WORLDCENTER