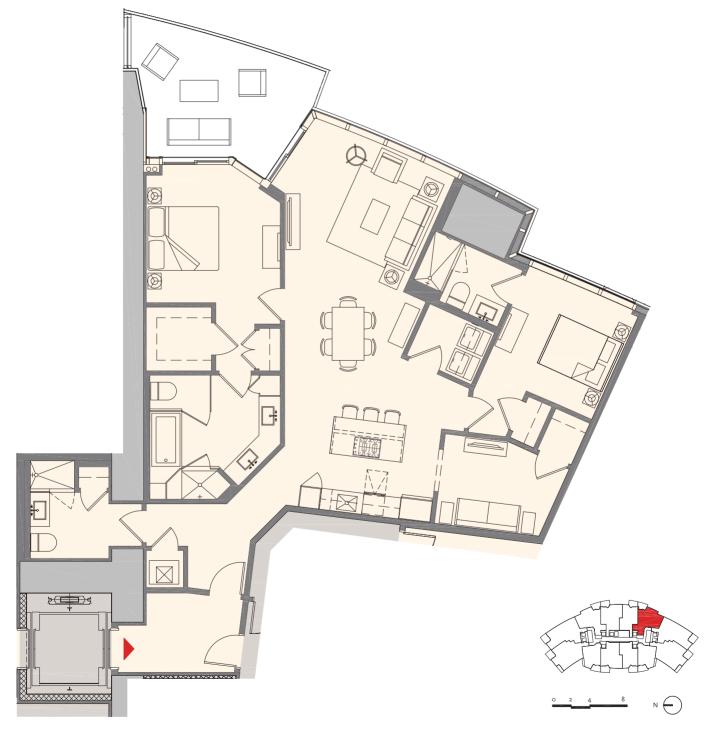

## Residence C2 | 07

### 2 Bedroom + Den | 3 Bath

 Total:
 1,877 sq. ft. |
 174 m²

 Interior:
 1,690 sq. ft. |
 157 m²

 Outdoor:
 187 sq. ft. |
 17 m²

MIAMI WORLDCENTER