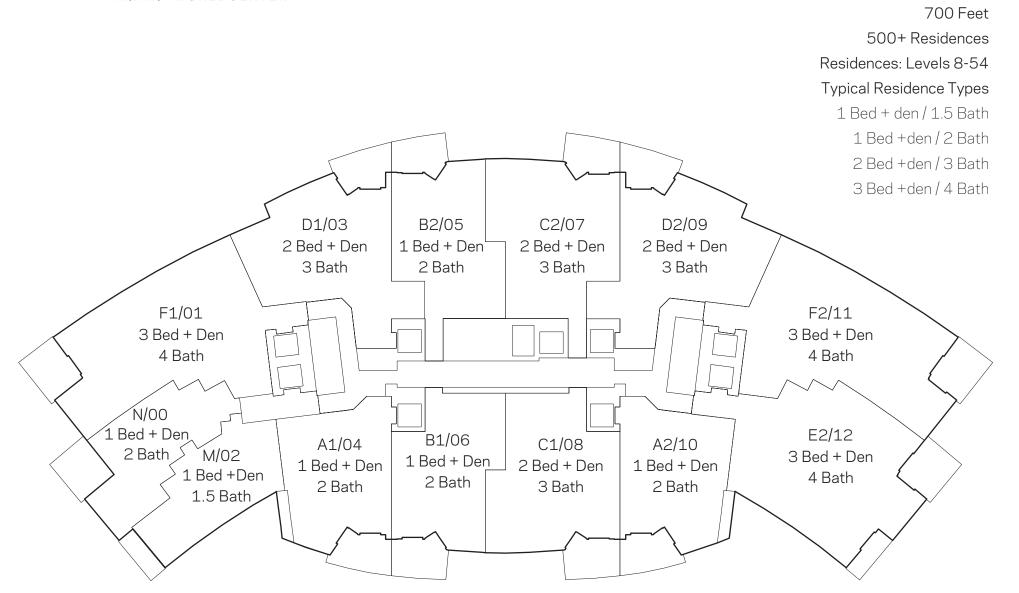

MIAMI WORLDCENTER

# Residence A1 | 04

### 1 Bedroom + Den | 2 Bath

 Total:
 1,491 sq. ft. |
 138 m²

 Interior:
 1,294 sq. ft. |
 120 m²

 Outdoor:
 197 sq. ft. |
 18 m²

MIAMI WORLDCENTER

## Residence A2 | 10

# 1 Bedroom + Den | 2 Bath

 Total:
 1,491 sq. ft. |
 138 m²

 Interior:
 1,294 sq. ft. |
 120 m²

 Outdoor:
 197 sq. ft. |
 18 m²

MIAMI WORLDCENTER

## Residence B1 | 06

## 1 Bedroom + Den | 2 Bath

 Total:
 1,521 sq. ft. |
 141 m²

 Interior:
 1,318 sq. ft. |
 122 m²

 Outdoor:
 205 sq. ft. |
 19 m²

MIAMI WORLDCENTER

# Residence B2 | 05

## 1 Bedroom + Den | 2 Bath

MIAMI WORLDCENTER

## Residence C1 | 08

## 2 Bedroom + Den | 3 Bath

 Total:
 1,835 sq. ft. |
 170 m²

 Interior:
 1,630 sq. ft. |
 151 m²

 Outdoor:
 205 sq. ft. |
 19 m²

MIAMI WORLDCENTER

## Residence C2 | 07

### 2 Bedroom + Den | 3 Bath

 Total:
 1,877 sq. ft. |
 174 m²

 Interior:
 1,690 sq. ft. |
 157 m²

 Outdoor:
 187 sq. ft. |
 17 m²

MIAMI WORLDCENTER

## Residence D1 | 03

## 2 Bedroom + Den | 3 Bath

 Total:
 1,952 sq. ft. |
 181 m²

 Interior:
 1,753 sq. ft. |
 163 m²

 Outdoor:
 199 sq. ft. |
 18 m²

MIAMI WORLDCENTER

## Residence D2 | 09

### 2 Bedroom + Den | 3 Bath

 Total:
 1,952 sq. ft. |
 181 m²

 Interior:
 1,753 sq. ft. |
 163 m²

 Outdoor:
 199 sq. ft. |
 18 m²

MIAMI WORLDCENTER

# Residence E1 | 02

## 3 Bedroom + Den | 4 Bath

 Total:
 2,611 sq. ft. |
 243 m²

 Interior:
 2,320 sq. ft. |
 216 m²

 Outdoor:
 291 sq. ft. |
 27 m²

MIAMI WORLDCENTER

## Residence E2 | 12

### 3 Bedroom + Den | 4 Bath

 Total:
 2,611 sq. ft. |
 243 m²

 Interior:
 2,320 sq. ft. |
 216 m²

 Outdoor:
 291 sq. ft. |
 27 m²

MIAMI WORLDCENTER

## Residence F1 | 01

### 3 Bedroom + Den | 4 Bath

 Total:
 2,578 sq. ft. |
 240 m²

 Interior:
 2,376 sq. ft. |
 221 m²

 Outdoor:
 202 sq. ft. |
 19 m²

MIAMI WORLDCENTER

## Residence F2 | 11

# Residence M | 02

# 1 Bed + Den | 1.5 Bath

Total: 1,186 sq. ft. | 110 m<sup>2</sup> Interior: 1,095 sq. ft. | 102 m<sup>2</sup> Outdoor: 91 sq. ft. | 9 m<sup>2</sup>

MIAMI WORLDCENTER

# Residence N | 00

# 1 Bed + Den | 2 Bath

1,346 sq. ft. | 125 m<sup>2</sup> 1,145 sq. ft. | 106 m<sup>2</sup> 201 sq. ft. | 19 m<sup>2</sup>

MIAMI WORLDCENTER

These drawings are conceptual only and are for the convenience of reference. They should not be relied upon as representations, express or implied, of the final detail of the Residences. Units shown are examples of unit types and may not depict actual units. Stated square footages are ranges for a particular unit type and are measured to the exterior boundaries of the exterior walls and the centerline of interior demising walls and in fact vary from the area that would be determined by using the description and definition of the "Unit" set forth in the Declaration (which generally only includes the interior airspace between the perimeter walls and excludes interior structural components).