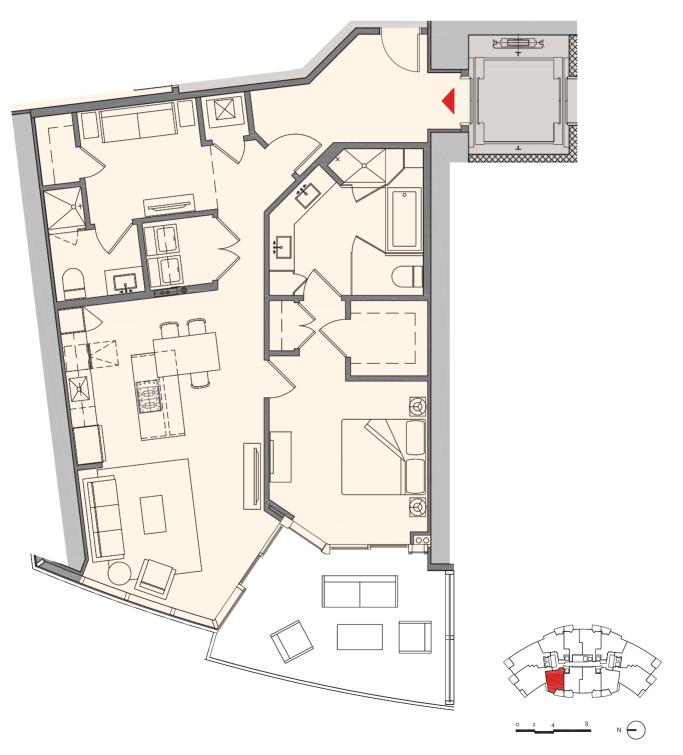

## Residence C1 | 08

## 2 Bedroom + Den | 3 Bath

 Total:
 1,835 sq. ft. |
 170 m²

 Interior:
 1,630 sq. ft. |
 151 m²

 Outdoor:
 205 sq. ft. |
 19 m²

MIAMI WORLDCENTER