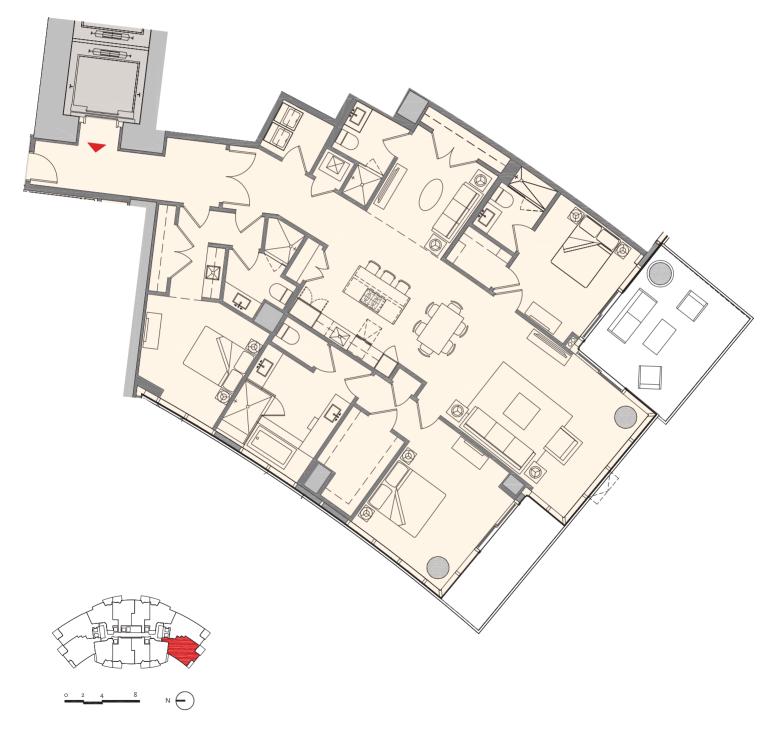

. ft. |
 174 m²

 Interior:
 1,690 sq. ft. |
 157 m²

 Outdoor:
 187 sq. ft. |
 17 m²



MIAMI WORLDCENTER

## Residence D1 | 03



## 2 Bedroom + Den | 3 Bath

 Total:
 1,952 sq. ft. |
 181 m²

 Interior:
 1,753 sq. ft. |
 163 m²

 Outdoor:
 199 sq. ft. |
 18 m²



MIAMI WORLDCENTER



## Residence D2 | 09

### 2 Bedroom + Den | 3 Bath

 Total:
 1,952 sq. ft. |
 181 m²

 Interior:
 1,753 sq. ft. |
 163 m²

 Outdoor:
 199 sq. ft. |
 18 m²



MIAMI WORLDCENTER

# Residence E1 | 02



## 3 Bedroom + Den | 4 Bath

 Total:
 2,611 sq. ft. |
 243 m²

 Interior:
 2,320 sq. ft. |
 216 m²

 Outdoor:
 291 sq. ft. |
 27 m²



MIAMI WORLDCENTER

## Residence E2 | 12



### 3 Bedroom + Den | 4 Bath

 Total:
 2,611 sq. ft. |
 243 m²

 Interior:
 2,320 sq. ft. |
 216 m²

 Outdoor:
 291 sq. ft. |
 27 m²



MIAMI WORLDCENTER

## Residence F1 | 01



### 3 Bedroom + Den | 4 Bath

 Total:
 2,578 sq. ft. |
 240 m²

 Interior:
 2,376 sq. ft. |
 221 m²

 Outdoor:
 202 sq. ft. |
 19 m²



MIAMI WORLDCENTER

## Residence F2 | 11



### 3 Bedroom + Den | 4 Bath

 Total:
 2,578 sq. ft. |
 240 m²

 Interior:
 2,376 sq. ft. |
 221 m²

 Outdoor:
 202 sq. ft. |
 19 m²



MIAMI WORLDCENTER

# Residence M | 02



# 1 Bed + Den | 1.5 Bath

Total: 1,186 sq. ft. | 110 m<sup>2</sup> Interior: 1,095 sq. ft. | 102 m<sup>2</sup> Outdoor: 91 sq. ft. | 9 m<sup>2</sup>



MIAMI WORLDCENTER

# Residence N | 00



# 1 Bed + Den | 2 Bath

1,346 sq. ft. | 125 m<sup>2</sup> 1,145 sq. ft. | 106 m<sup>2</sup> 201 sq. ft. | 19 m<sup>2</sup>



MIAMI WORLDCENTER





These drawings are conceptual only and are for the conven