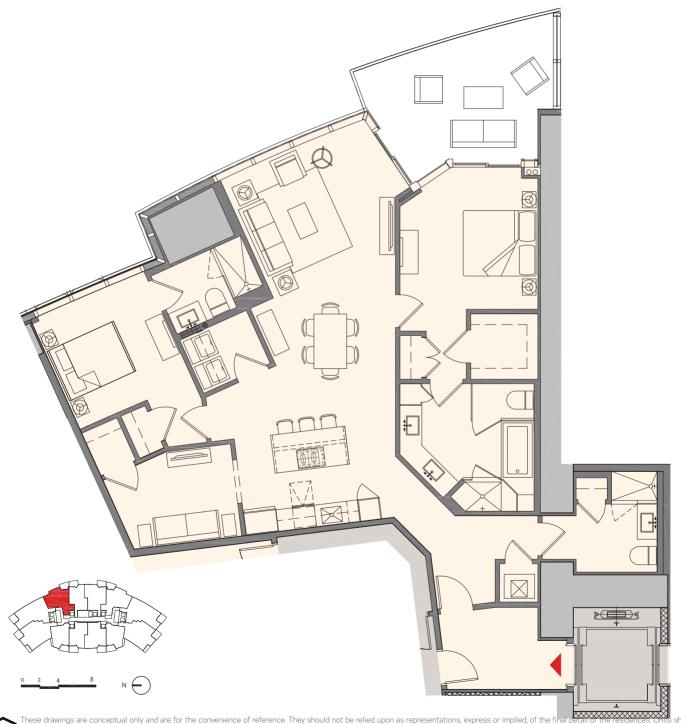

## Residence C1 | 08

## 2 Bedroom + Den | 3 Bath

 Total:
 1,835 sq. ft. |
 170 m²

 Interior:
 1,630 sq. ft. |
 151 m²

 Outdoor:
 205 sq. ft. |
 19 m²

MIAMI WORLDCENTER