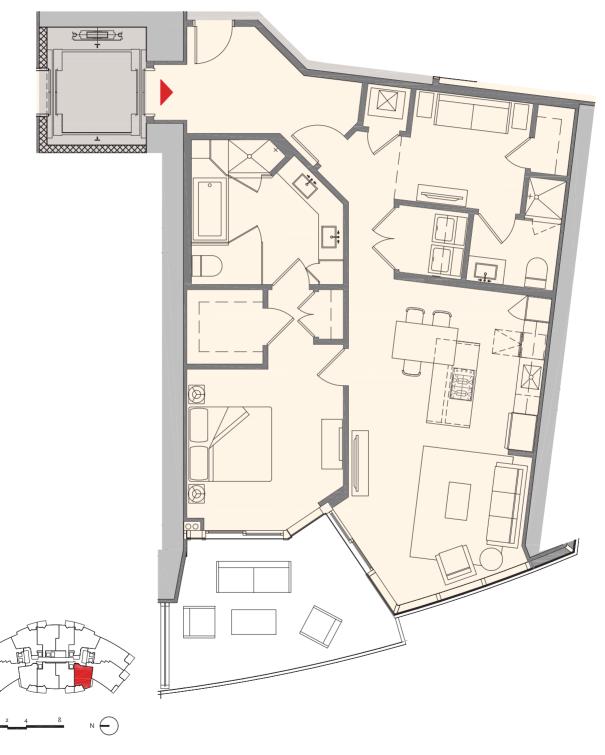

## Residence C2 | 07

### 2 Bedroom + Den | 3 Bath

 Total:
 1,877 sq. ft. |
 174 m²

 Interior:
 1,690 sq. ft. |
 157 m²

 Outdoor:
 187 sq. ft. |
 17 m²

MIAMI WORLDCENTER