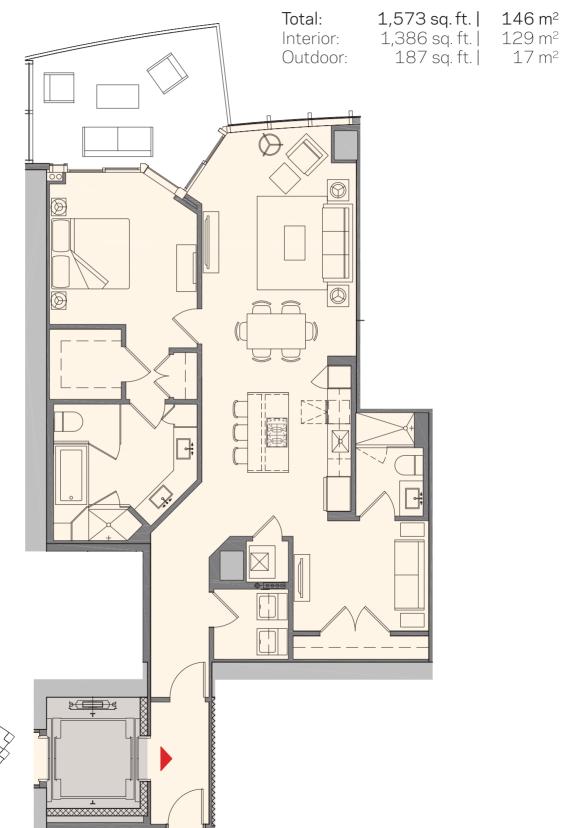

## Residence C2 | 07

### 2 Bedroom + Den | 3 Bath

 Total:
 1,877 sq. ft. |
 174 m²

 Interior:
 1,690 sq. ft. |
 157 m²

 Outdoor:
 187 sq. ft. |
 17 m²

MIAMI WORLDCENTER