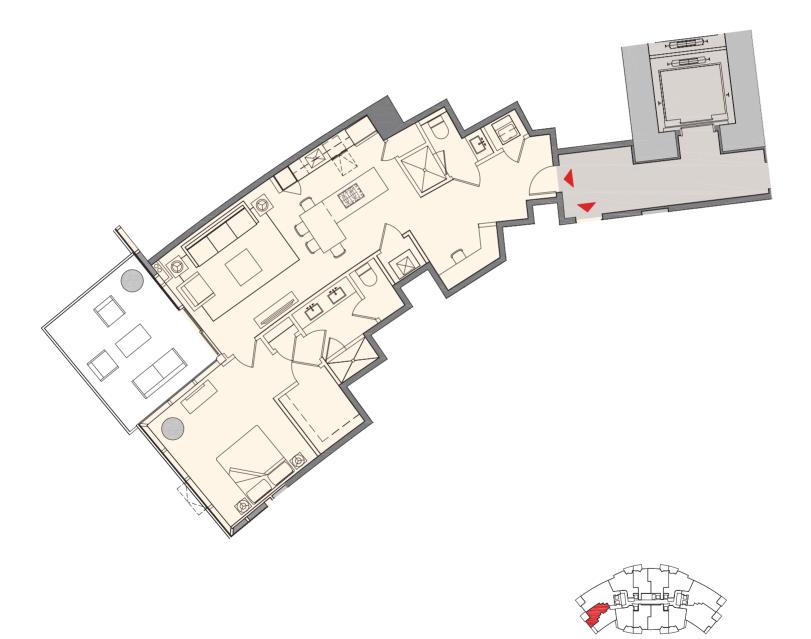

## Residence D2 | 09

### 2 Bedroom + Den | 3 Bath

 Total:
 1,952 sq. ft. |
 181 m²

 Interior:
 1,753 sq. ft. |
 163 m²

 Outdoor:
 199 sq. ft. |
 18 m²

MIAMI WORLDCENTER