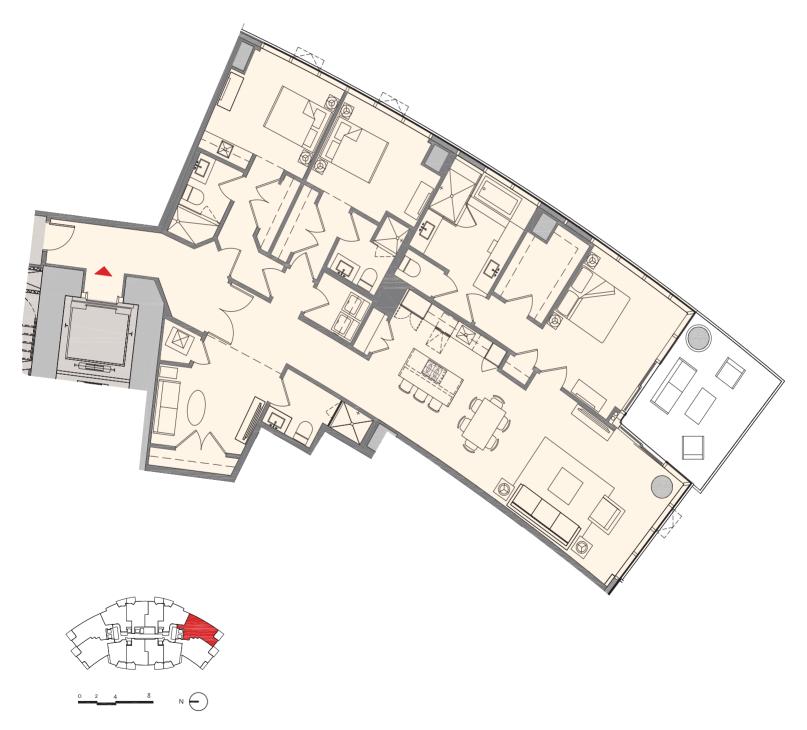

## Residence E2 | 12

### 3 Bedroom + Den | 4 Bath

 Total:
 2,611 sq. ft. |
 243 m²

 Interior:
 2,320 sq. ft. |
 216 m²

 Outdoor:
 291 sq. ft. |
 27 m²

MIAMI WORLDCENTER