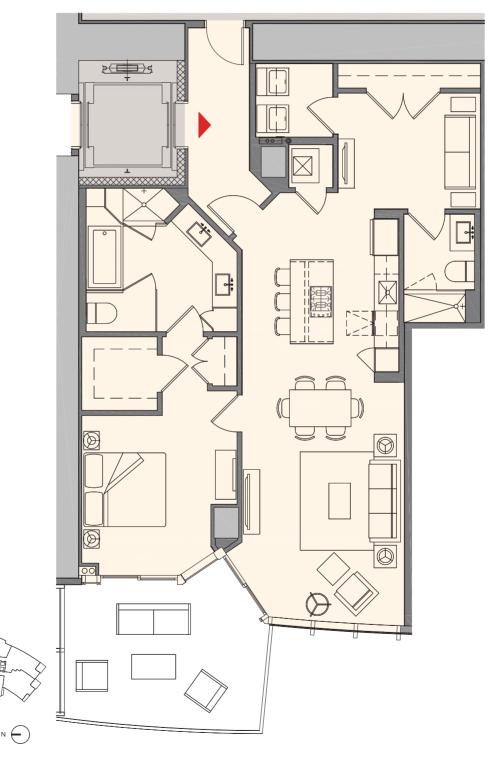

## Residence C2 | 07

### 2 Bedroom + Den | 3 Bath

 Total:
 1,877 sq. ft. |
 174 m²

 Interior:
 1,690 sq. ft. |
 157 m²

 Outdoor:
 187 sq. ft. |
 17 m²

MIAMI WORLDCENTER