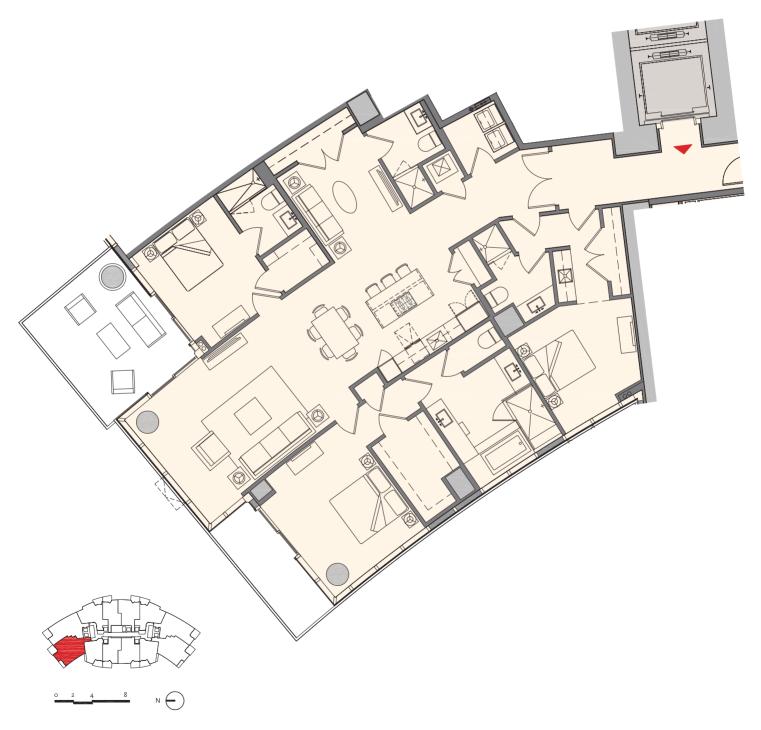

sq. ft. |
 170 m²

 Interior:
 1,630 sq. ft. |
 151 m²

 Outdoor:
 205 sq. ft. |
 19 m²



MIAMI WORLDCENTER

## Residence C2 | 07

### 2 Bedroom + Den | 3 Bath

 Total:
 1,877 sq. ft. |
 174 m²

 Interior:
 1,690 sq. ft. |
 157 m²

 Outdoor:
 187 sq. ft. |
 17 m²



MIAMI WORLDCENTER

## Residence D1 | 03



## 2 Bedroom + Den | 3 Bath

 Total:
 1,952 sq. ft. |
 181 m²

 Interior:
 1,753 sq. ft. |
 163 m²

 Outdoor:
 199 sq. ft. |
 18 m²



MIAMI WORLDCENTER



## Residence D2 | 09

### 2 Bedroom + Den | 3 Bath

 Total:
 1,952 sq. ft. |
 181 m²

 Interior:
 1,753 sq. ft. |
 163 m²

 Outdoor:
 199 sq. ft. |
 18 m²



MIAMI WORLDCENTER

# Residence E1 | 02



## 3 Bedroom + Den | 4 Bath

 Total:
 2,611 sq. ft. |
 243 m²

 Interior:
 2,320 sq. ft. |
 216 m²

 Outdoor:
 291 sq. ft. |
 27 m²



MIAMI WORLDCENTER

## Residence E2 | 12



### 3 Bedroom + Den | 4 Bath

 Total:
 2,611 sq. ft. |
 243 m²

 Interior:
 2,320 sq. ft. |
 216 m²

 Outdoor:
 291 sq. ft. |
 27 m²



MIAMI WORLDCENTER

## Residence F1 | 01



### 3 Bedroom + Den | 4 Bath

 Total:
 2,578 sq. ft. |
 240 m²

 Interior:
 2,376 sq. ft. |
 221 m²

 Outdoor:
 202 sq. ft. |
 19 m²



MIAMI WORLDCENTER

## Residence F2 | 11



### 3 Bedroom + Den | 4 Bath

 Total:
 2,578 sq. ft. |
 240 m²

 Interior:
 2,376 sq. ft. |
 221 m²

 Outdoor:
 202 sq. ft. |
 19 m²



MIAMI WORLDCENTER

# Residence M | 02



# 1 Bed + Den | 1.5 Bath

Total: 1,186 sq. ft. | 110 m<sup>2</sup> Interior: 1,095 sq. ft. | 102 m<sup>2</sup> Outdoor: 91 sq. ft. | 9 m<sup>2</sup>



MIAMI WORLDCENTER

# Residence N | 00



# 1 Bed + Den | 2 Bath

1,3