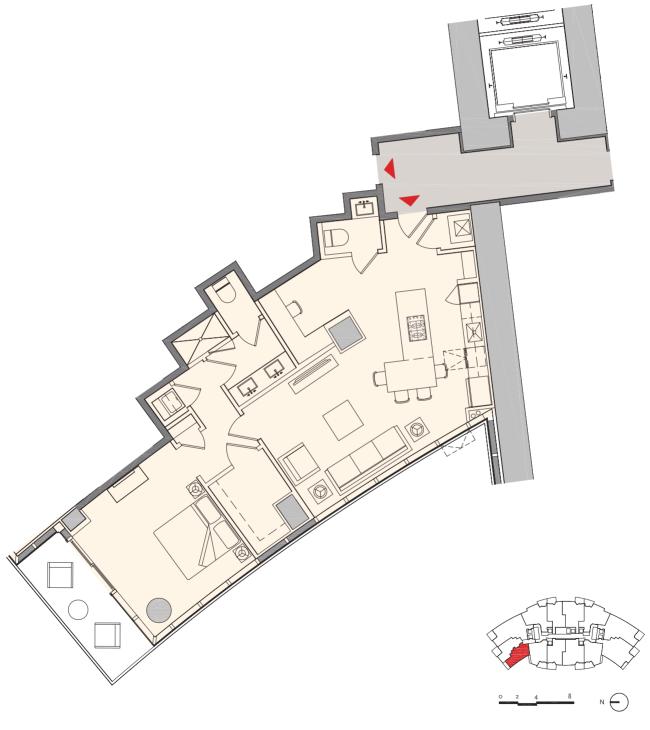

## Residence D1 | 03

## 2 Bedroom + Den | 3 Bath

 Total:
 1,952 sq. ft. |
 181 m²

 Interior:
 1,753 sq. ft. |
 163 m²

 Outdoor:
 199 sq. ft. |
 18 m²

MIAMI WORLDCENTER